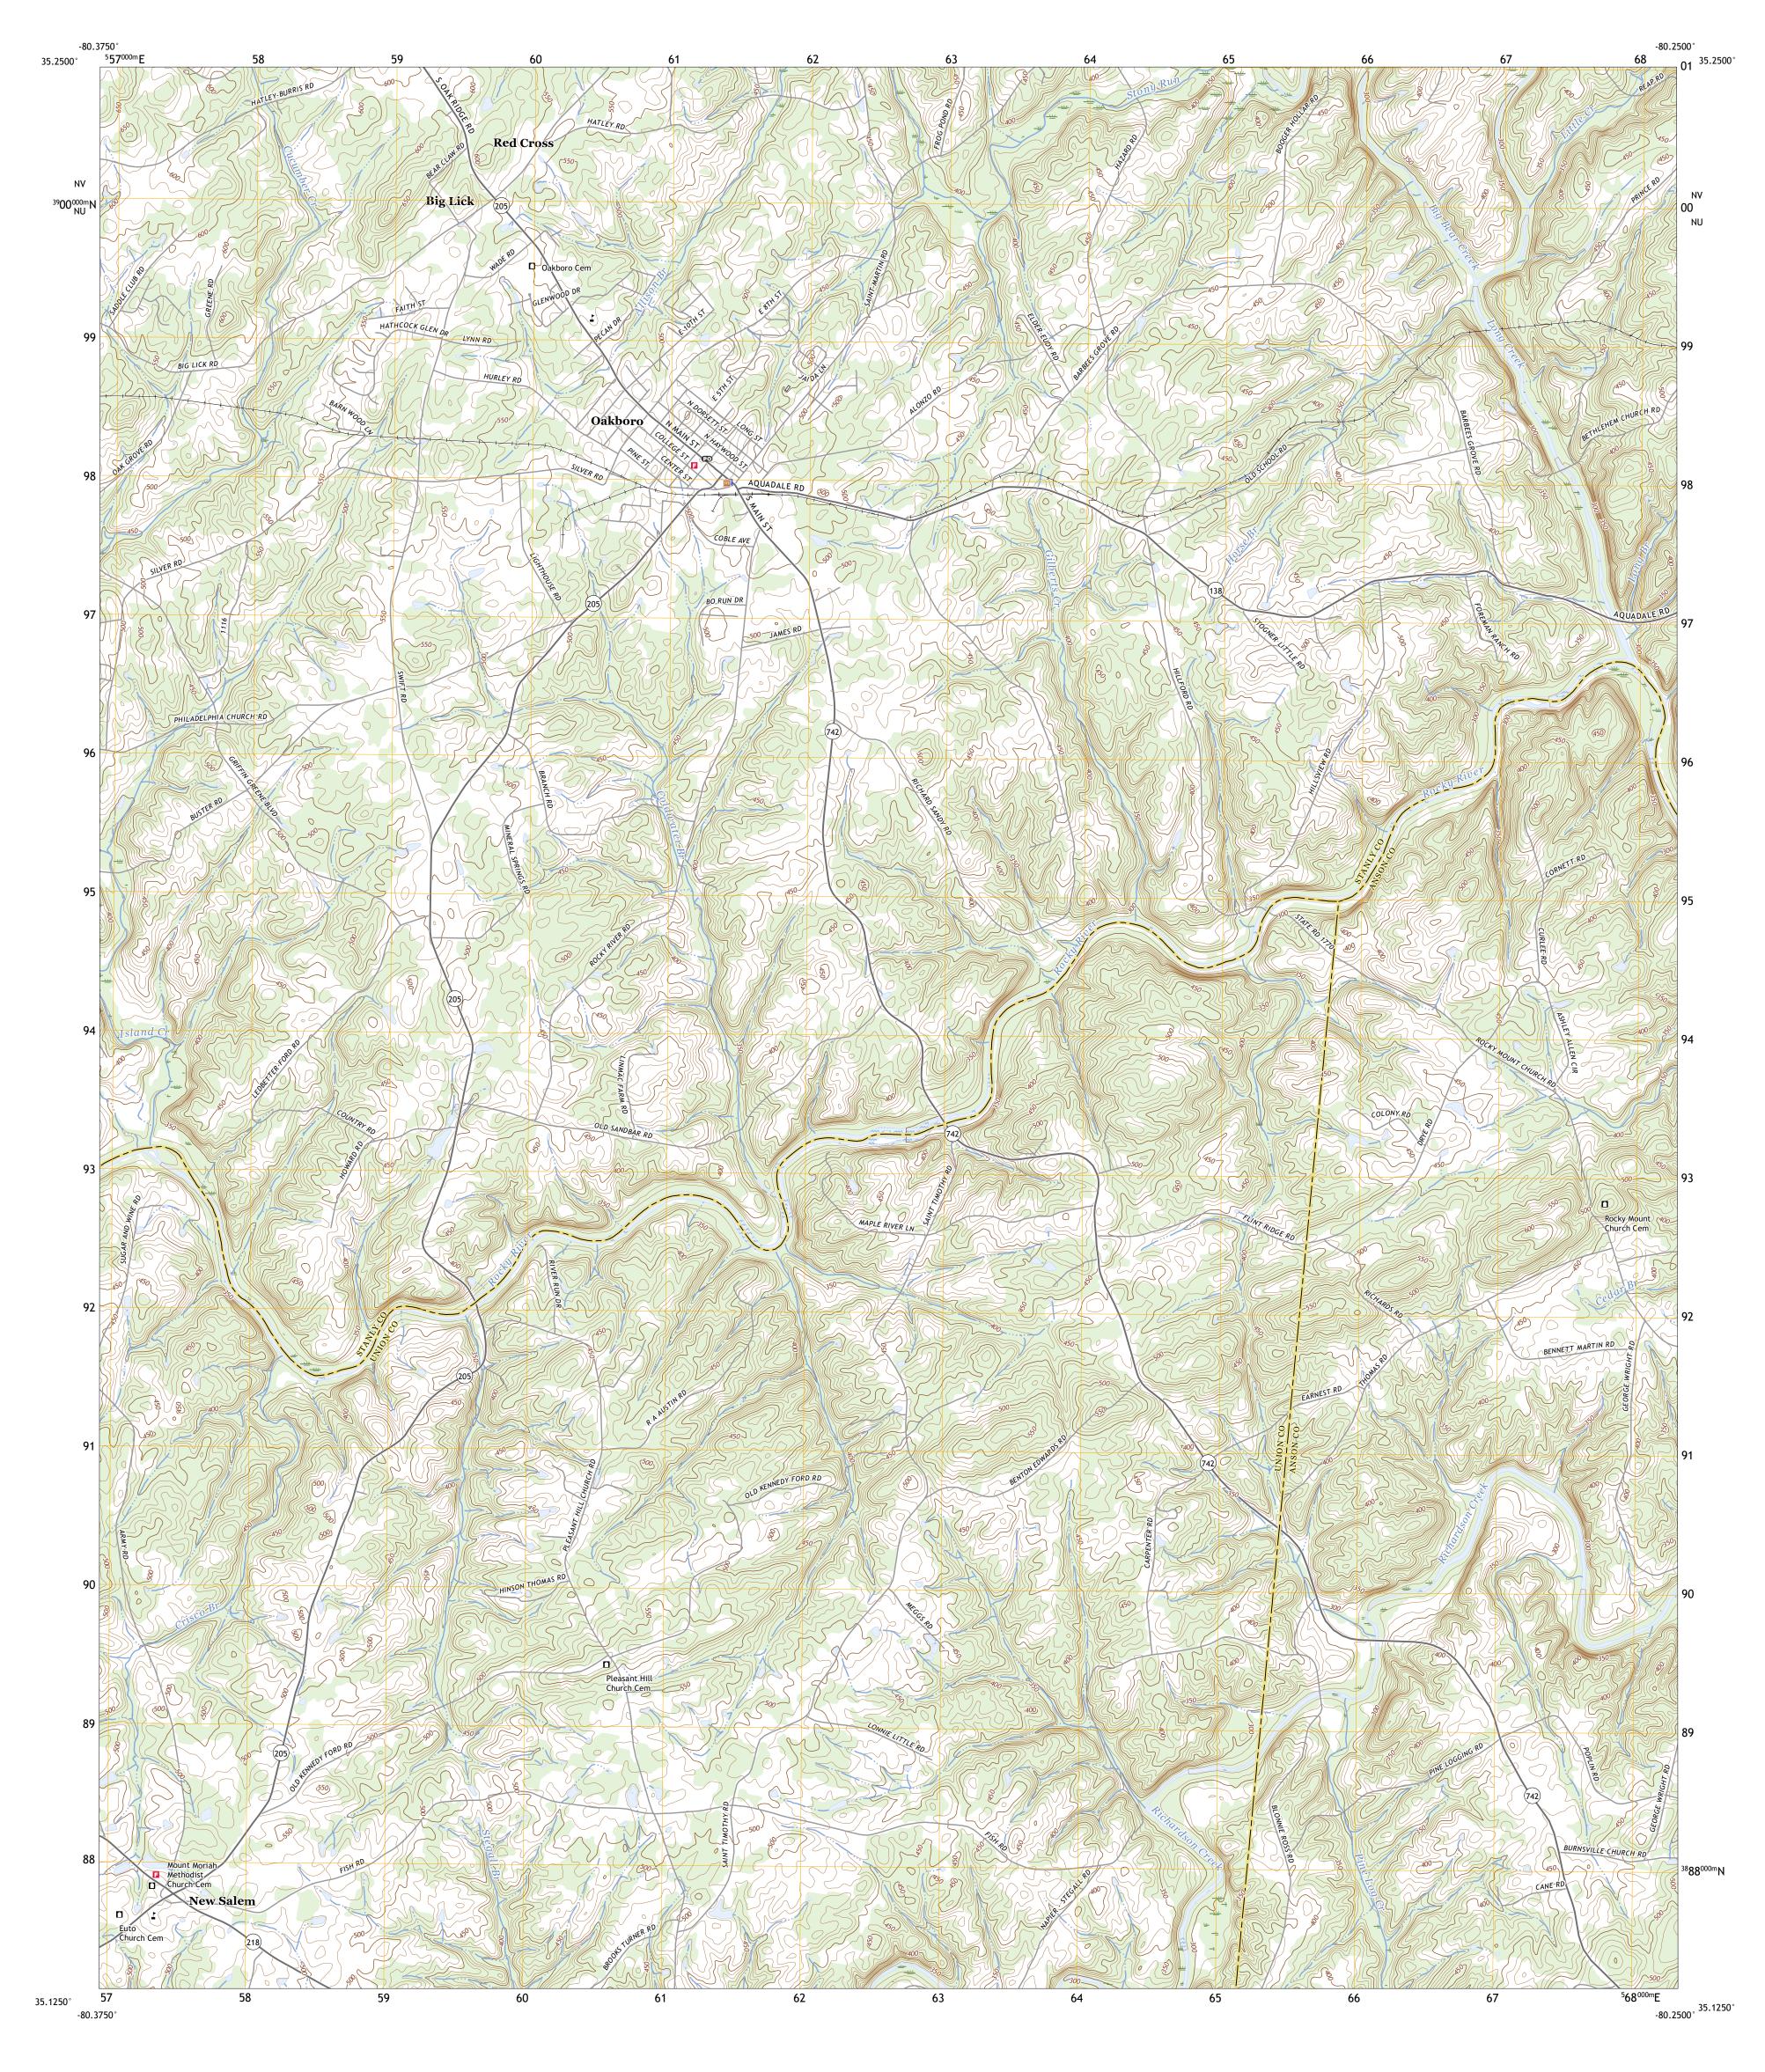

UTM GRID AND 2019 MAGNETIC NORTH DECLINATION AT CENTER OF SHEET

NV

NU

Grid Zone Designation

Produced by the United States Geological Survey

This map is not a legal document. Boundaries may be generalized for this map scale. Private lands within government reservations may not be shown. Obtain permission before

North American Datum of 1983 (NAD83) World Geodetic System of 1984 (WGS84). Projection and 1 000-meter grid:Universal Transverse Mercator, Zone 17S

entering private lands.

Hydrography..... Contours....

Imagery.... Roads..... Names.....

Boundaries....

Wetlands....

NORTH ROLINA

ROAD CLASSIFICATION

US Route

Secondary Hwy -

Interstate Route

Ramp