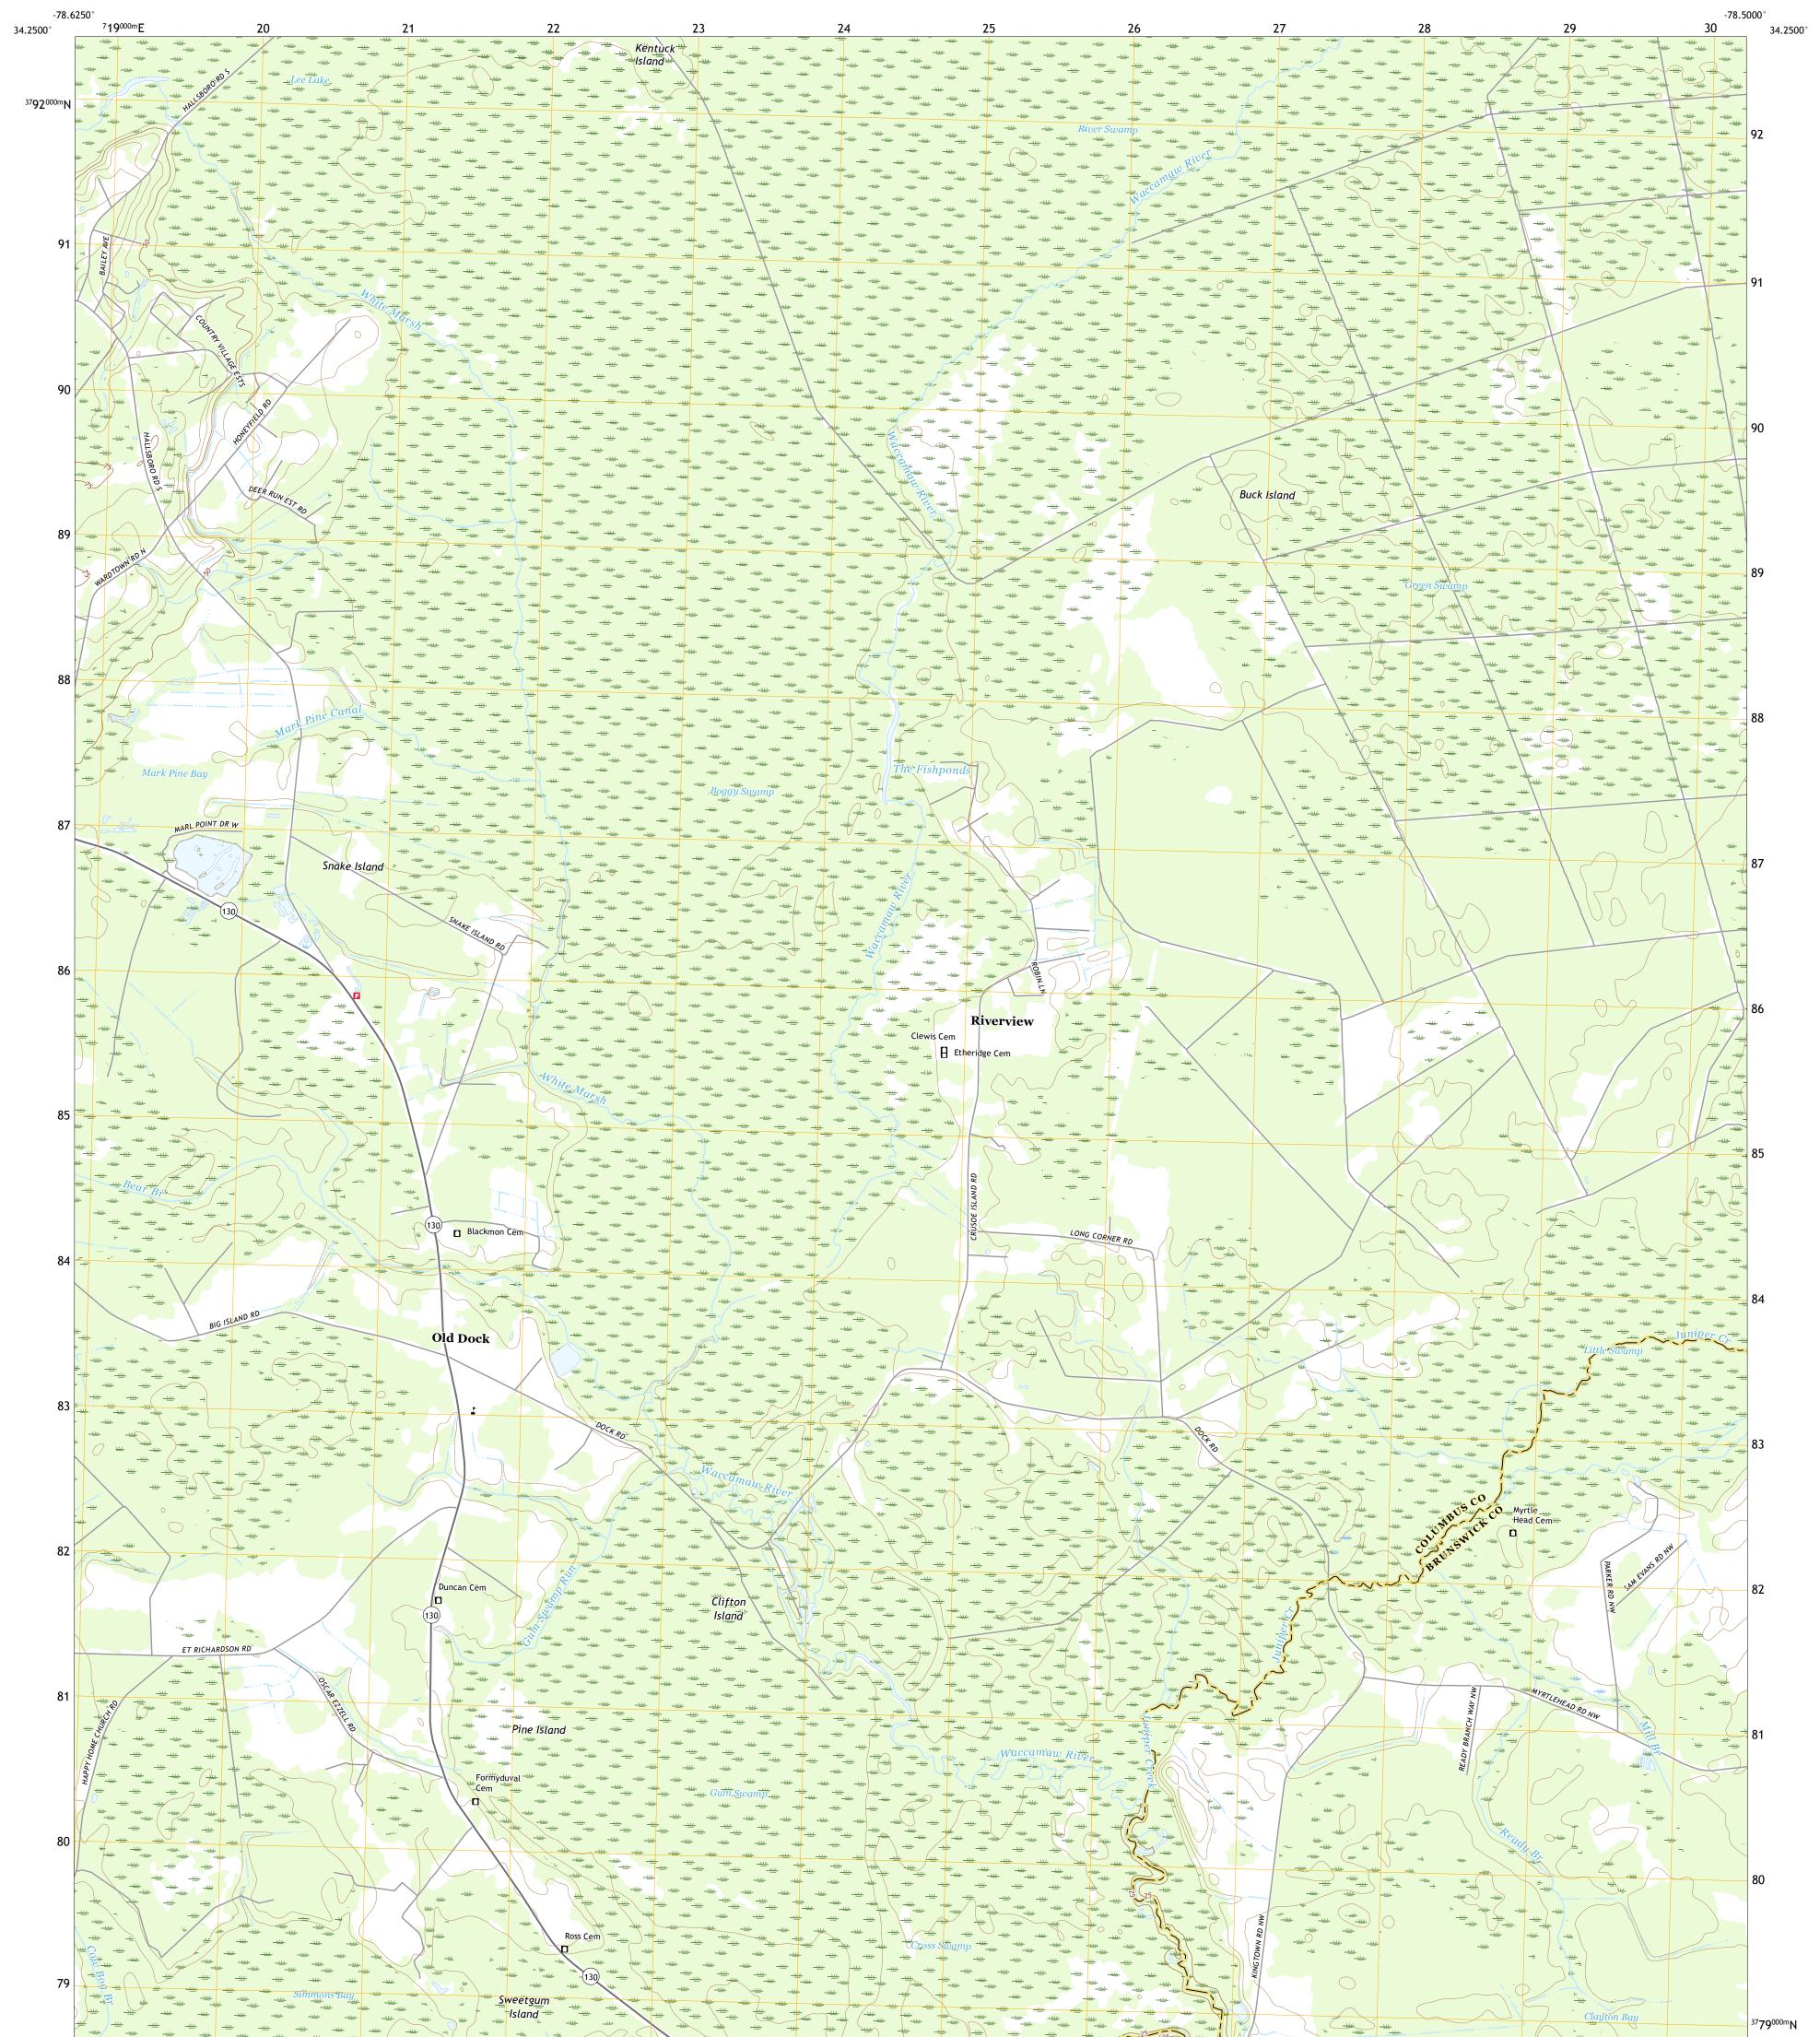

## U.S. DEPARTMENT OF THE INTERIOR U.S. GEOLOGICAL SURVEY

OLD DOCK QUADRANGLE NORTH CAROLINA 7.5-MINUTE SERIES

Produced by the United States Geological Survey North American Datum of 1983 (NAD83) World Geodetic System of 1984 (WGS84). Projection and 1 000-meter grid:Universal Transverse Mercator, Zone 17S This map is not a legal document. Boundaries may be generalized for this map scale. Private lands within government reservations may not be shown. Obtain permission before entering private lands.

Imagery......NAIP, June 2016 - November 2016 Roads.....U.S. Census Bureau, 2016 Names......GNIS, 1980 - 2016 Hydrography.....National Hydrography Dataset, 1899 - 2018 Contours.....National Elevation Dataset, 2008 Boundaries.....Multiple sources; see metadata file 2017 - 2018 Wetlands.....FWS National Wetlands Inventory 1983 - 2006