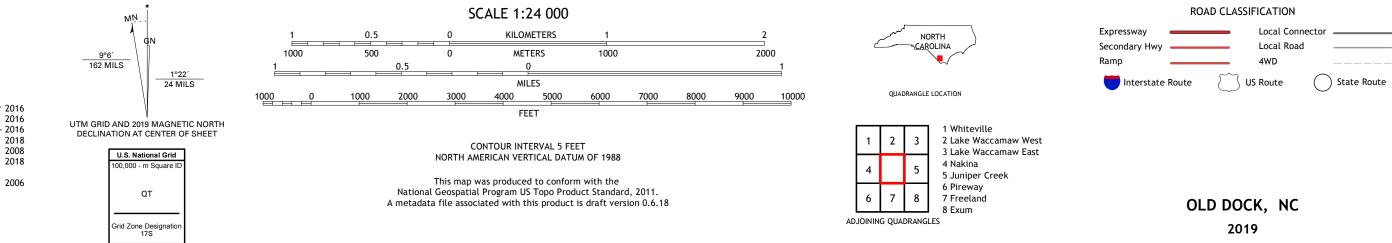

## U.S. DEPARTMENT OF THE INTERIOR U.S. GEOLOGICAL SURVEY

OLD DOCK QUADRANGLE NORTH CAROLINA 7.5-MINUTE SERIES

Produced by the United States Geological Survey North American Datum of 1983 (NAD83) World Geodetic System of 1984 (WGS84). Projection and 1 000-meter grid:Universal Transverse Mercator, Zone 17S This map is not a legal document. Boundaries may be generalized for this map scale. Private lands within government reservations may not be shown. Obtain permission before entering private lands.