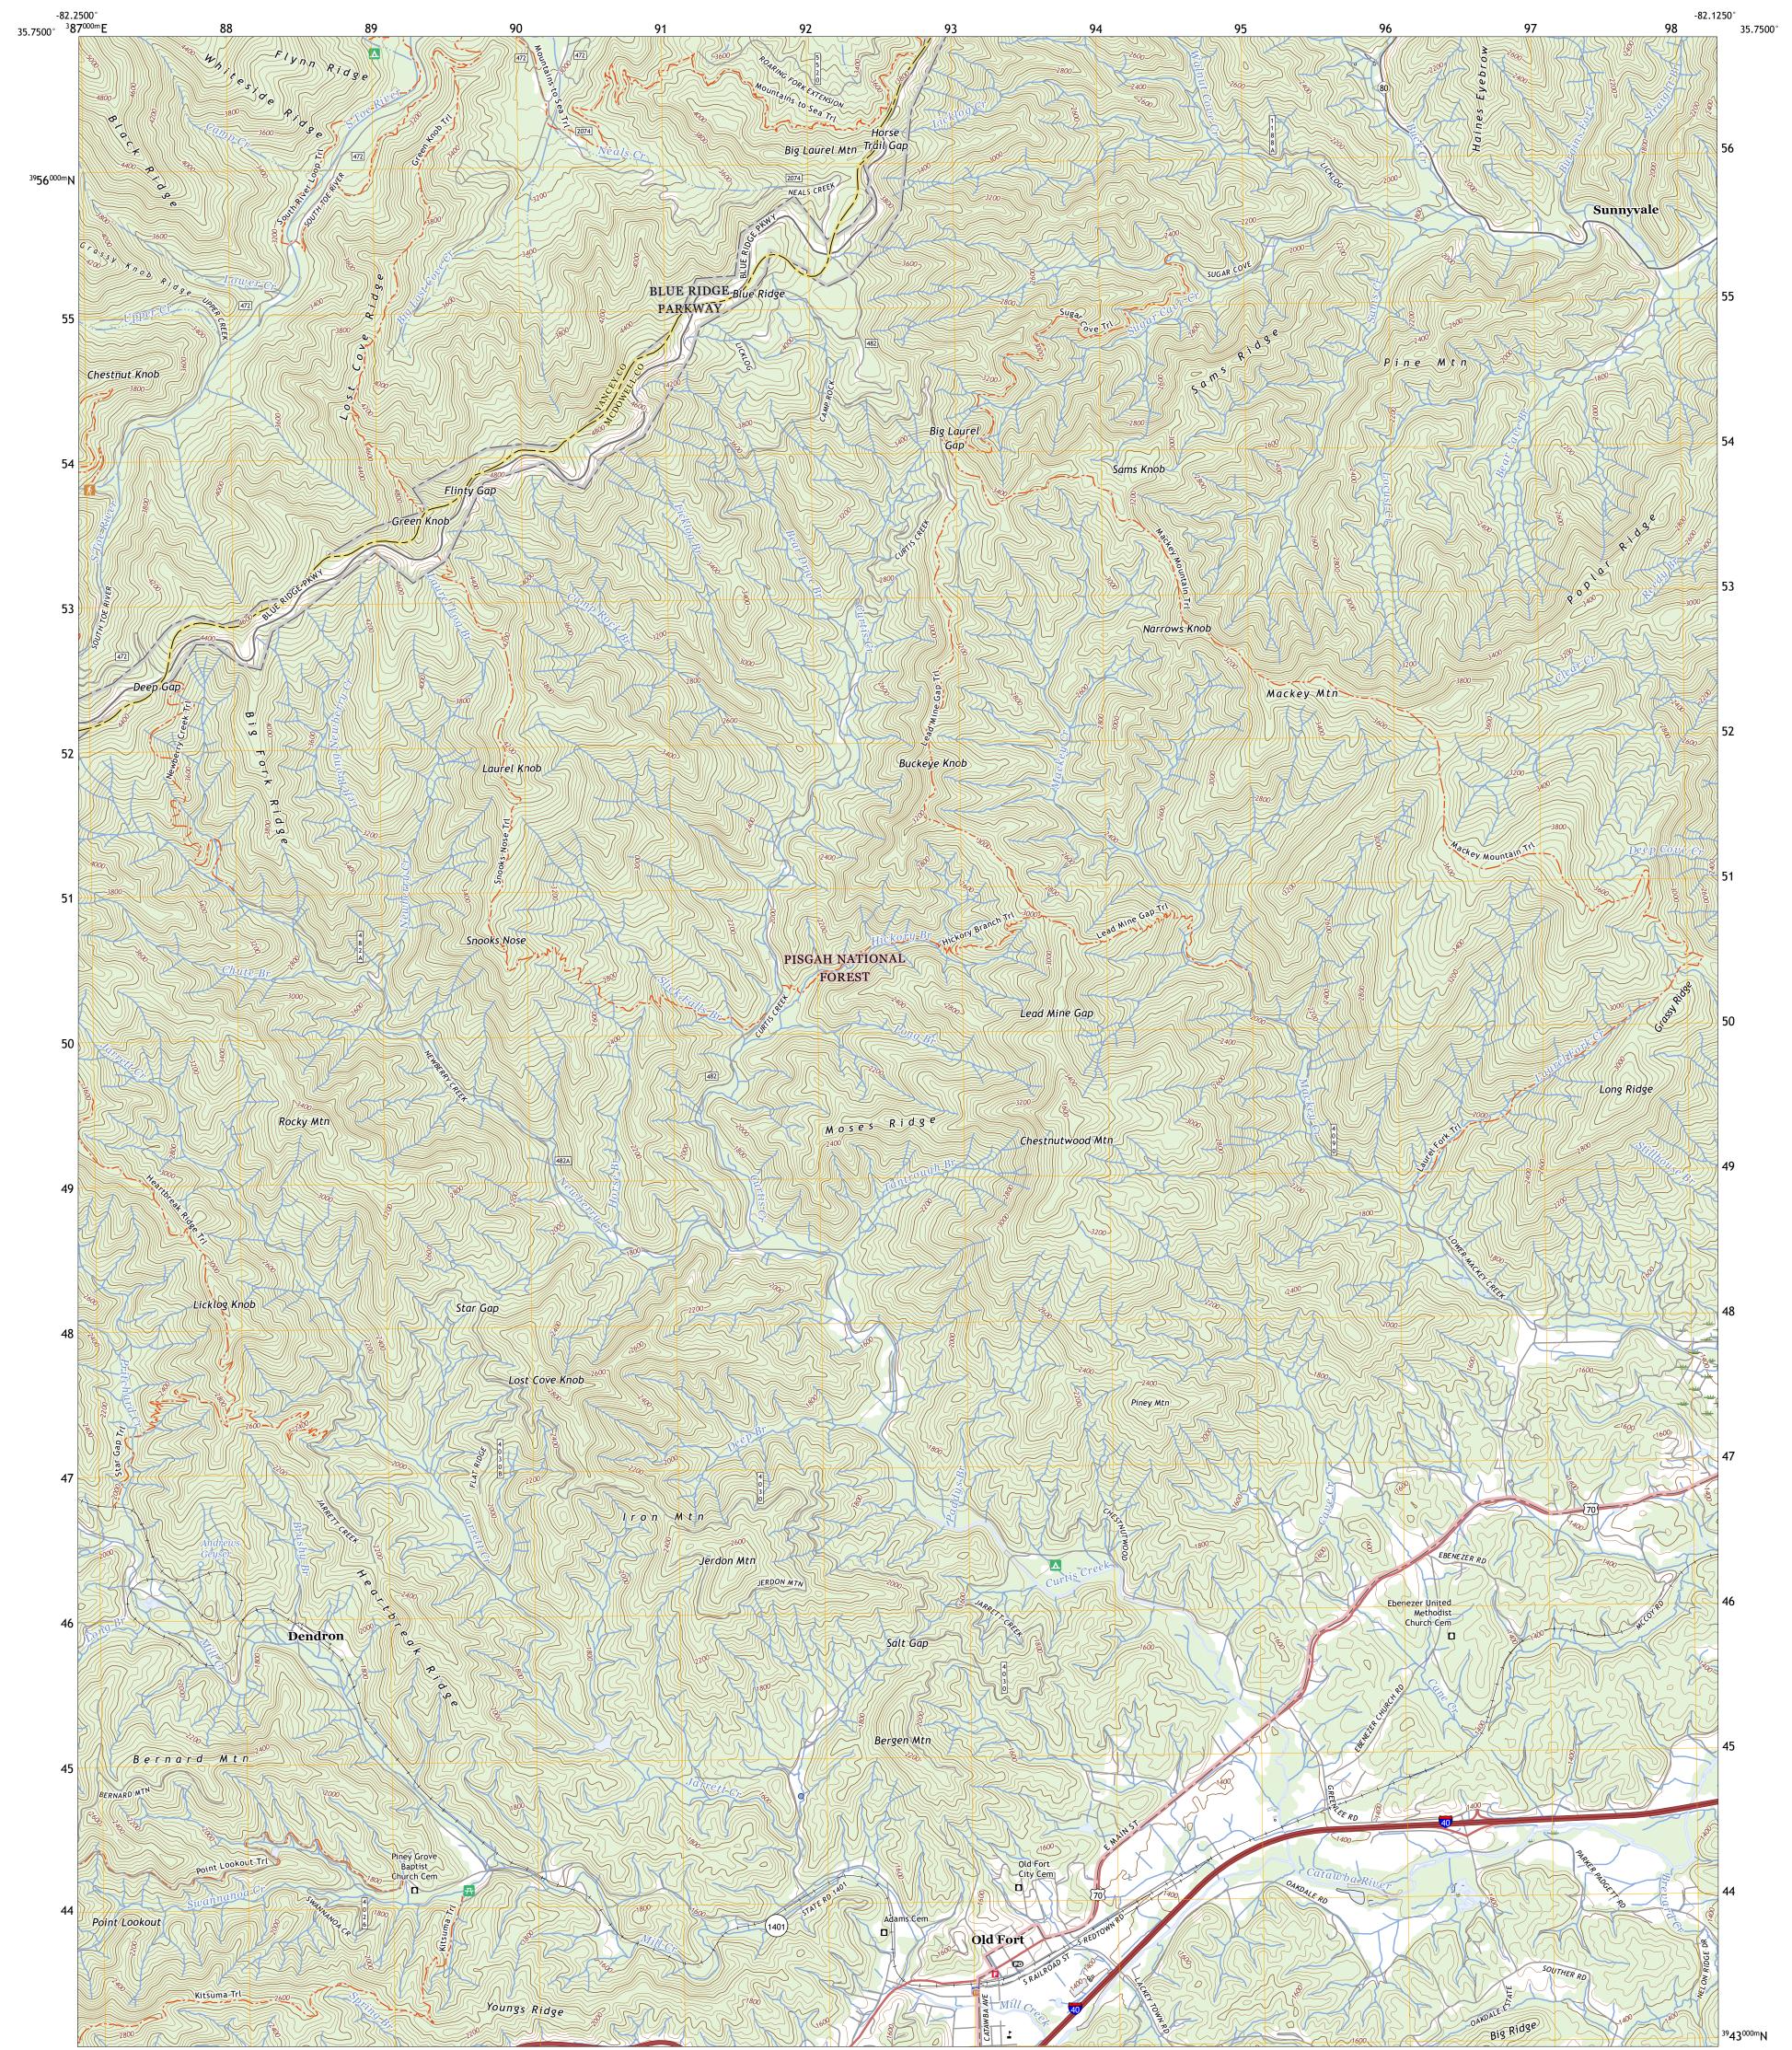

USEST SEPARCE USEST SEPARCE

OLD FORT QUADRANGLE NORTH CAROLINA 7.5-MINUTE SERIES

Produced by the United States Geological Survey MN. North American Datum of 1983 (NAD83) World Geodetic System of 1984 (WGS84). Projection and 1 000-meter grid:Universal Transverse Mercator, Zone 175 6°56′ 123 MILS This map is not a legal document. Boundaries may be generalized for this map scale. Private lands within government reservations may not be shown. Obtain permission before 0°42′ 12 MILS entering private lands. UTM GRID AND 2019 MAGNETIC NORTH DECLINATION AT CENTER OF SHEET