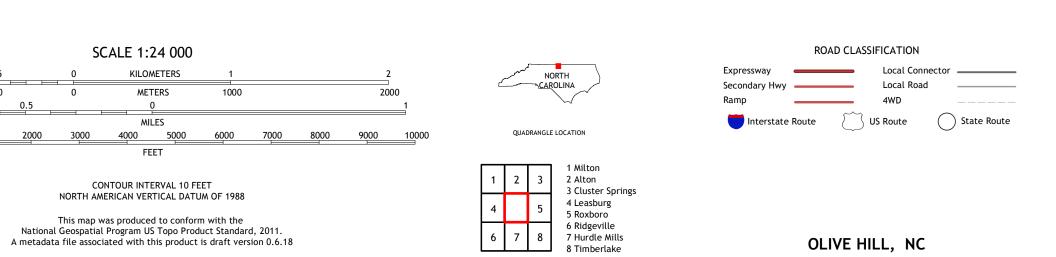

..FWS National Wetlands Inventory 1982 - 1983

1°9′ 20 MILS

UTM GRID AND 2019 MAGNETIC NORTH DECLINATION AT CENTER OF SHEET

> U.S. National Grid 100,000 - m Square ID

Grid Zone Designation 17S

North American Datum of 1983 (NAD83) World Geodetic System of 1984 (WGS84). Projection and 1 000-meter grid:Universal Transverse Mercator, Zone 17S

entering private lands.

Hydrography...... Contours....

Boundaries...

Wetlands...

Imagery.... Roads..... Names.....

2019

ADJOINING QUADRANGLES