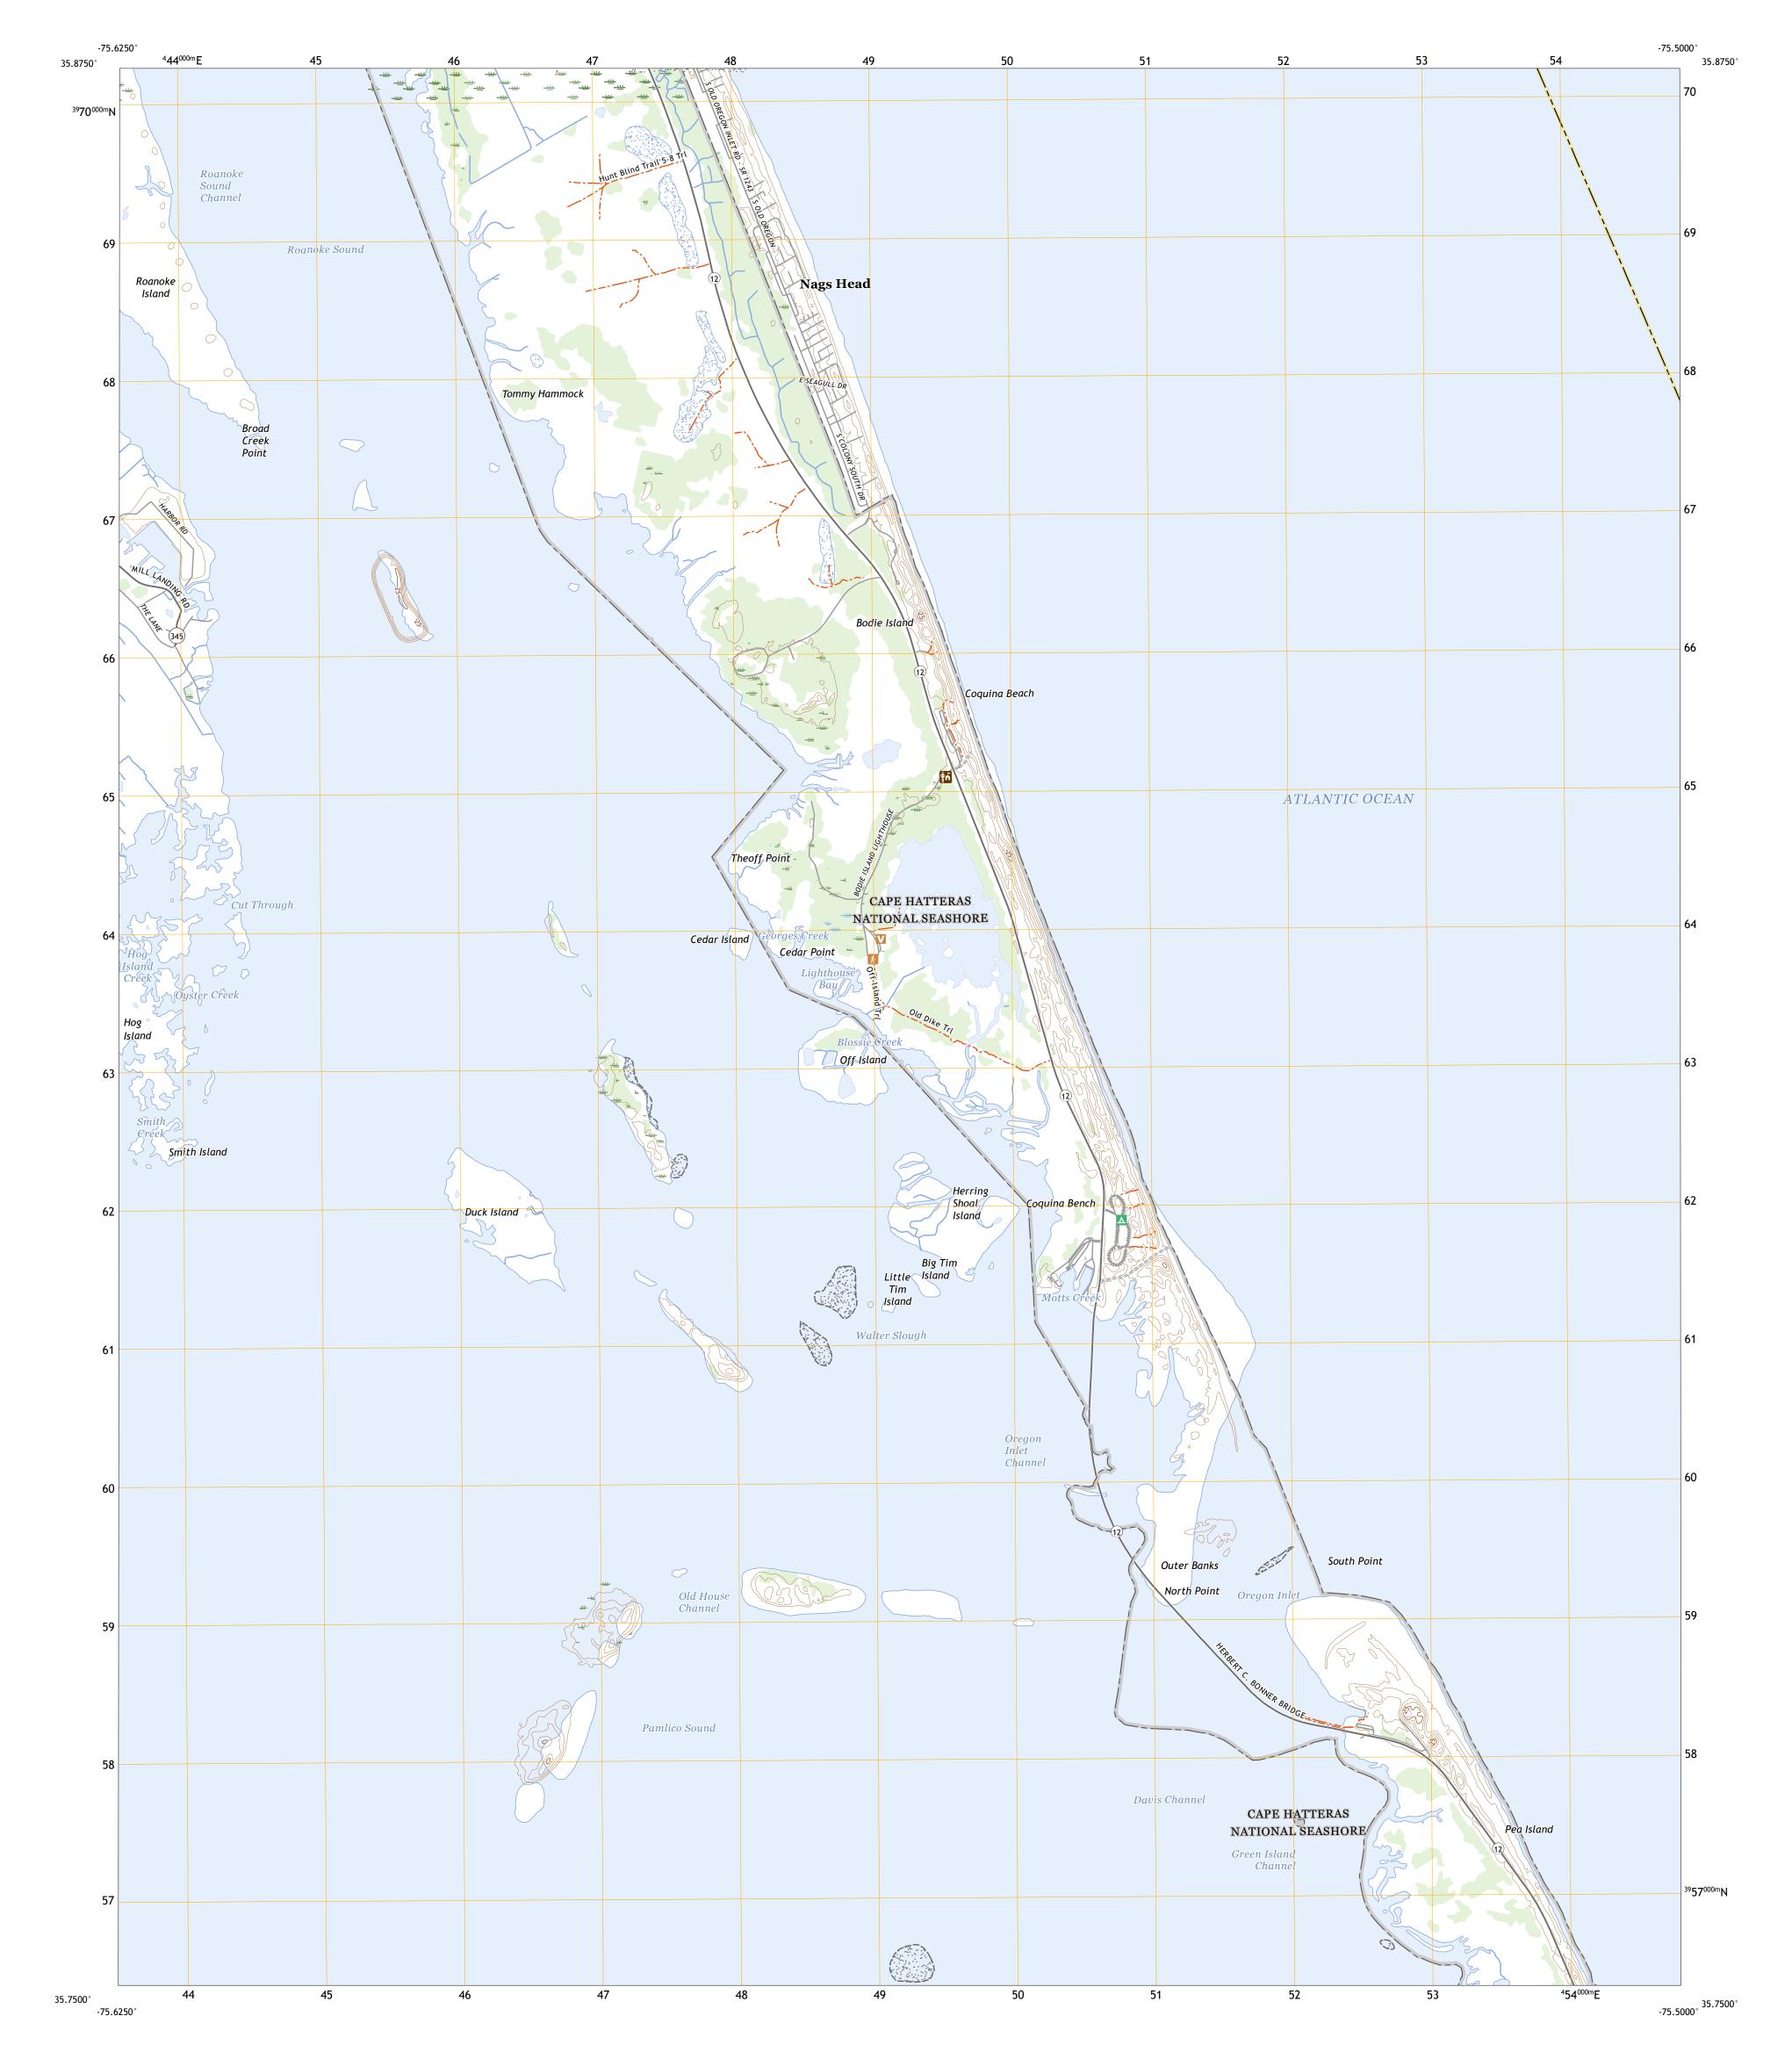

## U.S. DEPARTMENT OF THE INTERIOR U.S. GEOLOGICAL SURVEY







Produced by the United States Geological Survey North American Datum of 1983 (NAD83) World Geodetic System of 1984 (WGS84). Projection and 1 000-meter grid: Universal Transverse Mercator, Zone 18S This map is not a legal document. Boundaries may be generalized for this map scale. Private lands within government reservations may not be shown. Obtain permission before entering private lands.

Imagery.... Roads..... Names..... Hydrography..... Contours.. Boundaries... ..FWS National Wetlands Inventory Not Available Wetlands...





State Route