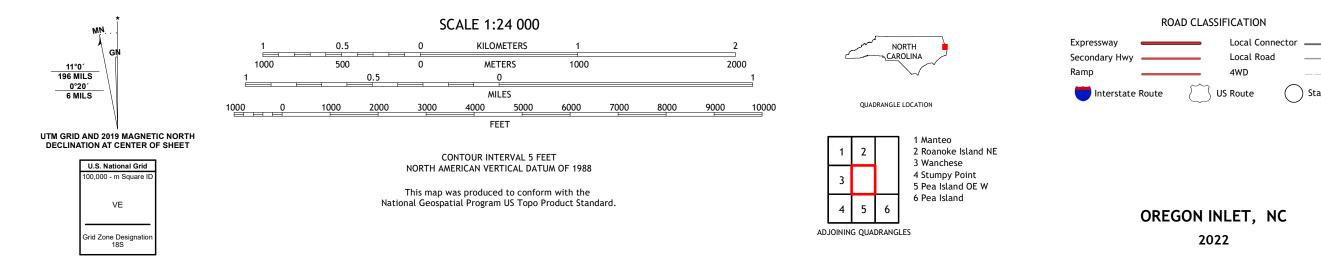

## U.S. DEPARTMENT OF THE INTERIOR U.S. GEOLOGICAL SURVEY







Produced by the United States Geological Survey North American Datum of 1983 (NAD83) World Geodetic System of 1984 (WGS84). Projection and 1 000-meter grid: Universal Transverse Mercator, Zone 18S This map is not a legal document. Boundaries may be generalized for this map scale. Private lands within government reservations may not be shown. Obtain permission before entering private lands.

Imagery.... Roads..... Names..... Hydrography..... Contours.. Boundaries... ..FWS National Wetlands Inventory Not Available Wetlands...





State Route