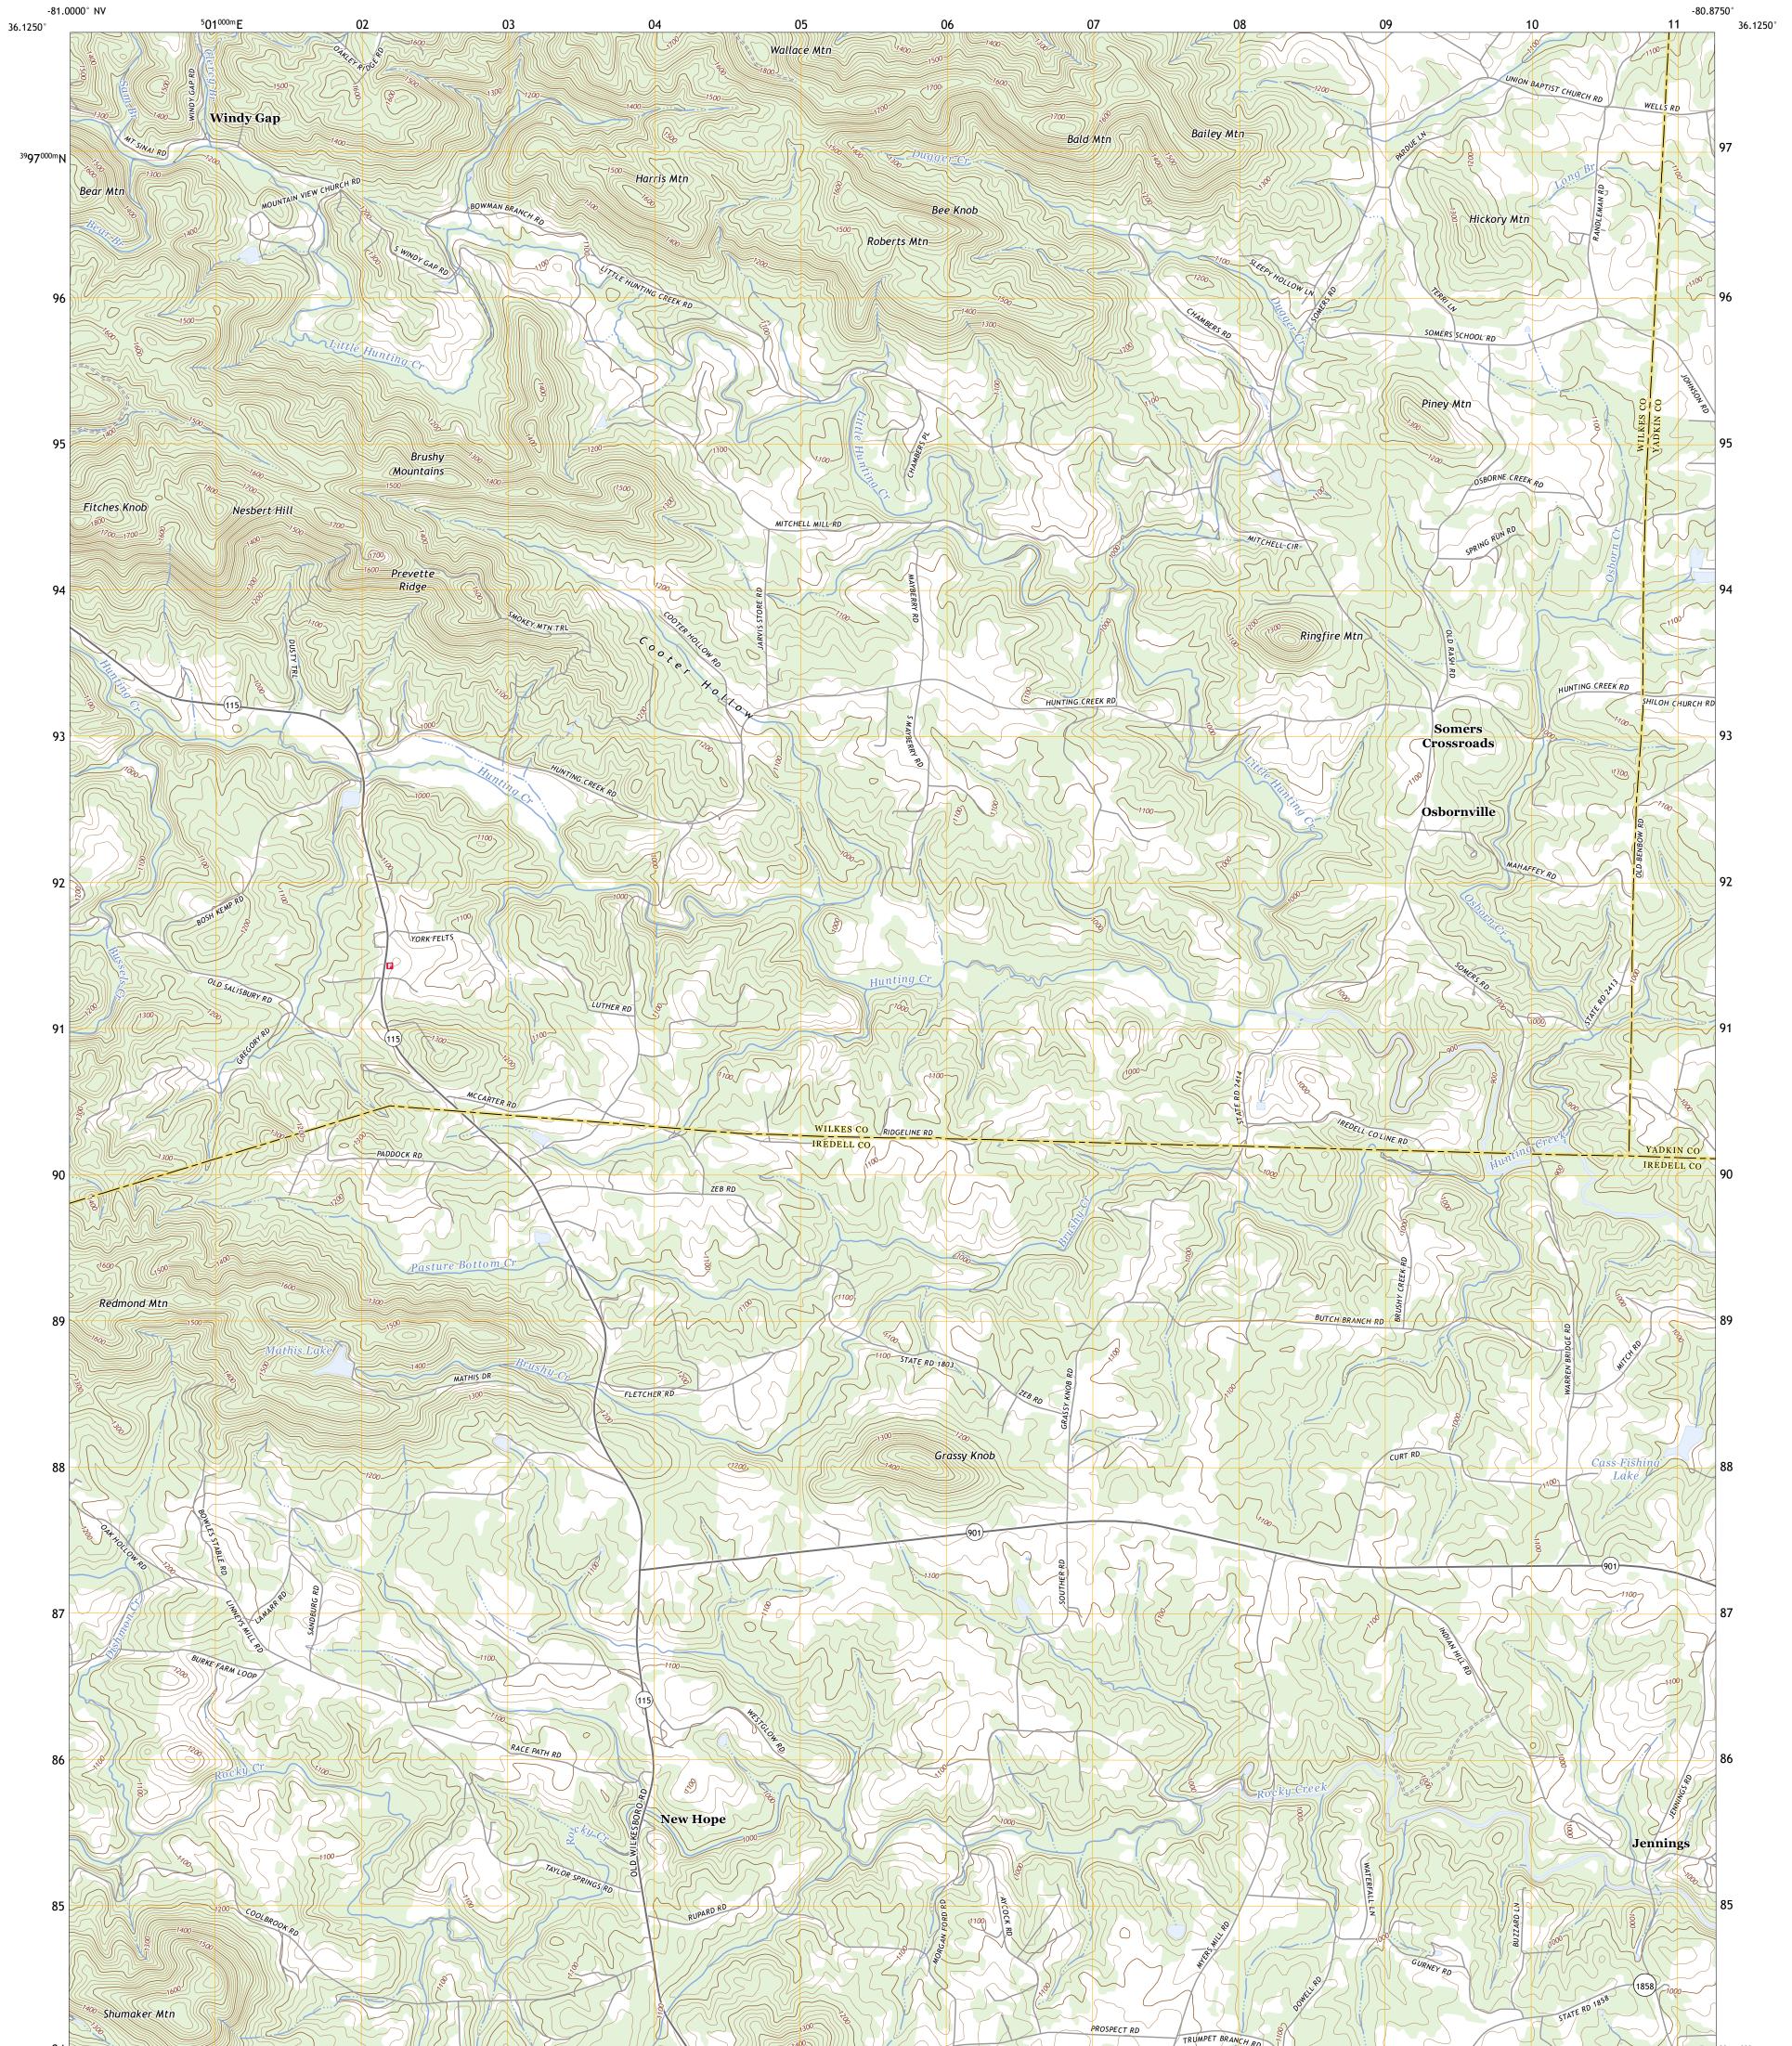

OSBORNVILLE QUADRANGLE NORTH CAROLINA 7.5-MINUTE SERIES

Produced by the United States Geological Survey North American Datum of 1983 (NAD83) World Geodetic System of 1984 (WGS84). Projection and 1 000-meter grid:Universal Transverse Mercator, Zone 175 This map is not a legal document. Boundaries may be generalized for this map scale. Private lands within government reservations may not be shown. Obtain permission before entering private lands.

Imagery.... Roads..... Names..... Hydrography..... Contours.. Boundaries.... Wetlands.... ..FWS National Wetlands Inventory Not Available

State Route