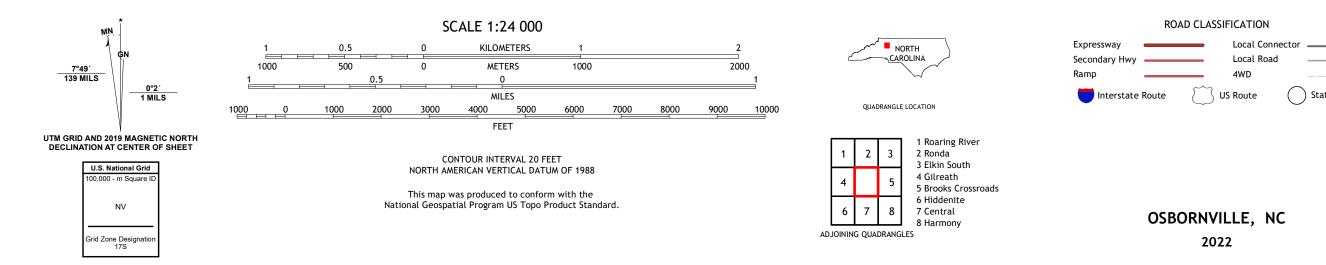

OSBORNVILLE QUADRANGLE NORTH CAROLINA 7.5-MINUTE SERIES

Produced by the United States Geological Survey North American Datum of 1983 (NAD83) World Geodetic System of 1984 (WGS84). Projection and 1 000-meter grid:Universal Transverse Mercator, Zone 175 This map is not a legal document. Boundaries may be generalized for this map scale. Private lands within government reservations may not be shown. Obtain permission before entering private lands.