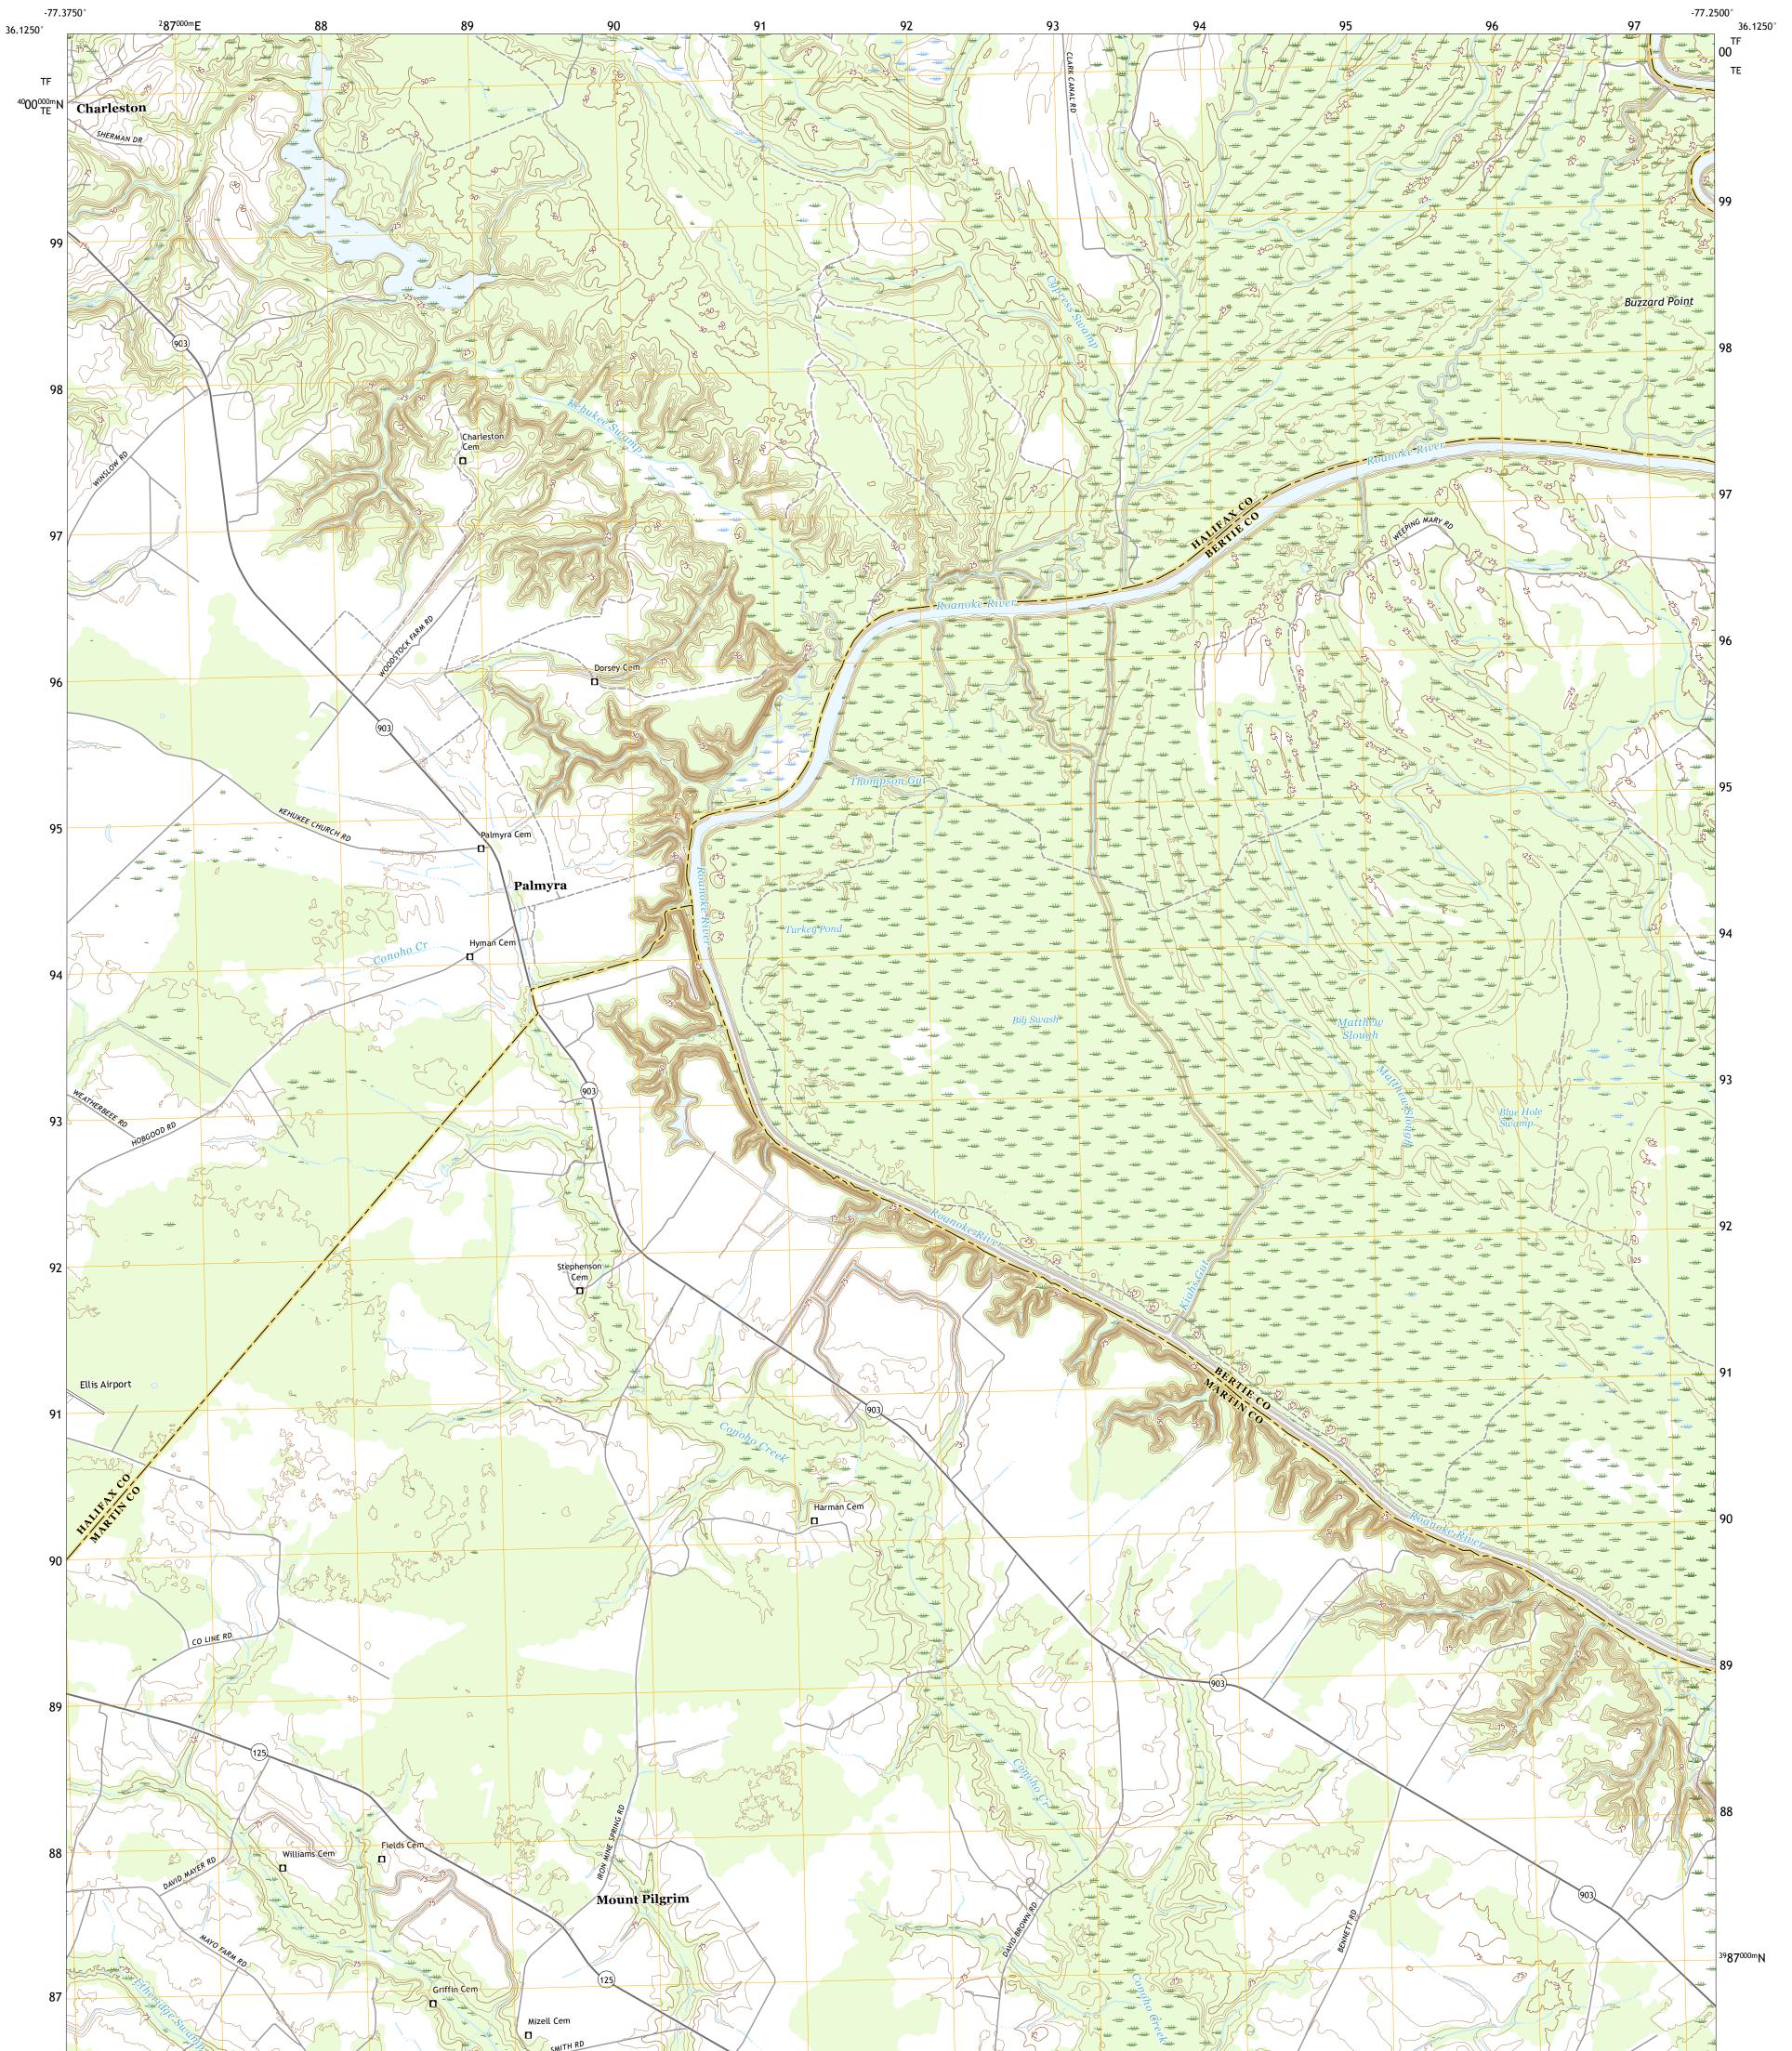

## U.S. DEPARTMENT OF THE INTERIOR U.S. GEOLOGICAL SURVEY

PALMYRA QUADRANGLE NORTH CAROLINA 7.5-MINUTE SERIES

Produced by the United States Geological Survey North American Datum of 1983 (NAD83) World Geodetic System of 1984 (WGS84). Projection and 1 000-meter grid:Universal Transverse Mercator, Zone 185 This map is not a legal document. Boundaries may be generalized for this map scale. Private lands within government reservations may not be shown. Obtain permission before entering private lands.

Imagery.... Roads..... Names..... Hydrography..... Contours.... Boundaries... Wetlands... ..FWS National Wetlands Inventory 1982 - 2009