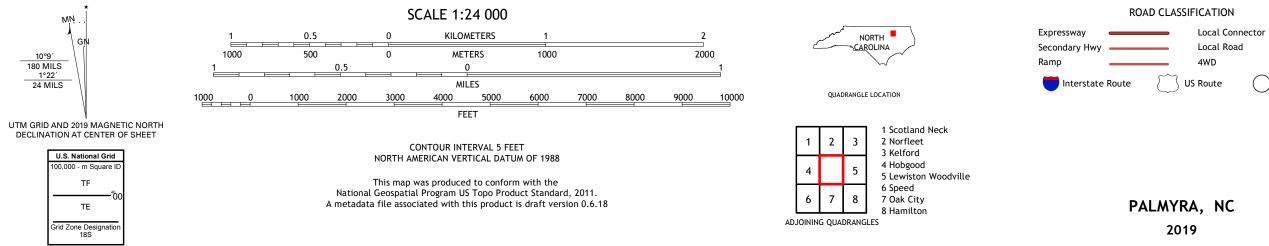

## U.S. DEPARTMENT OF THE INTERIOR U.S. GEOLOGICAL SURVEY



PALMYRA QUADRANGLE NORTH CAROLINA 7.5-MINUTE SERIES





Produced by the United States Geological Survey North American Datum of 1983 (NAD83) World Geodetic System of 1984 (WGS84). Projection and 1 000-meter grid:Universal Transverse Mercator, Zone 185 This map is not a legal document. Boundaries may be generalized for this map scale. Private lands within government reservations may not be shown. Obtain permission before entering private lands.

Imagery.... Roads..... Names..... Hydrography..... Contours.... Boundaries... Wetlands... ..FWS National Wetlands Inventory 1982 - 2009



## Local Connector \_\_\_\_

State Route