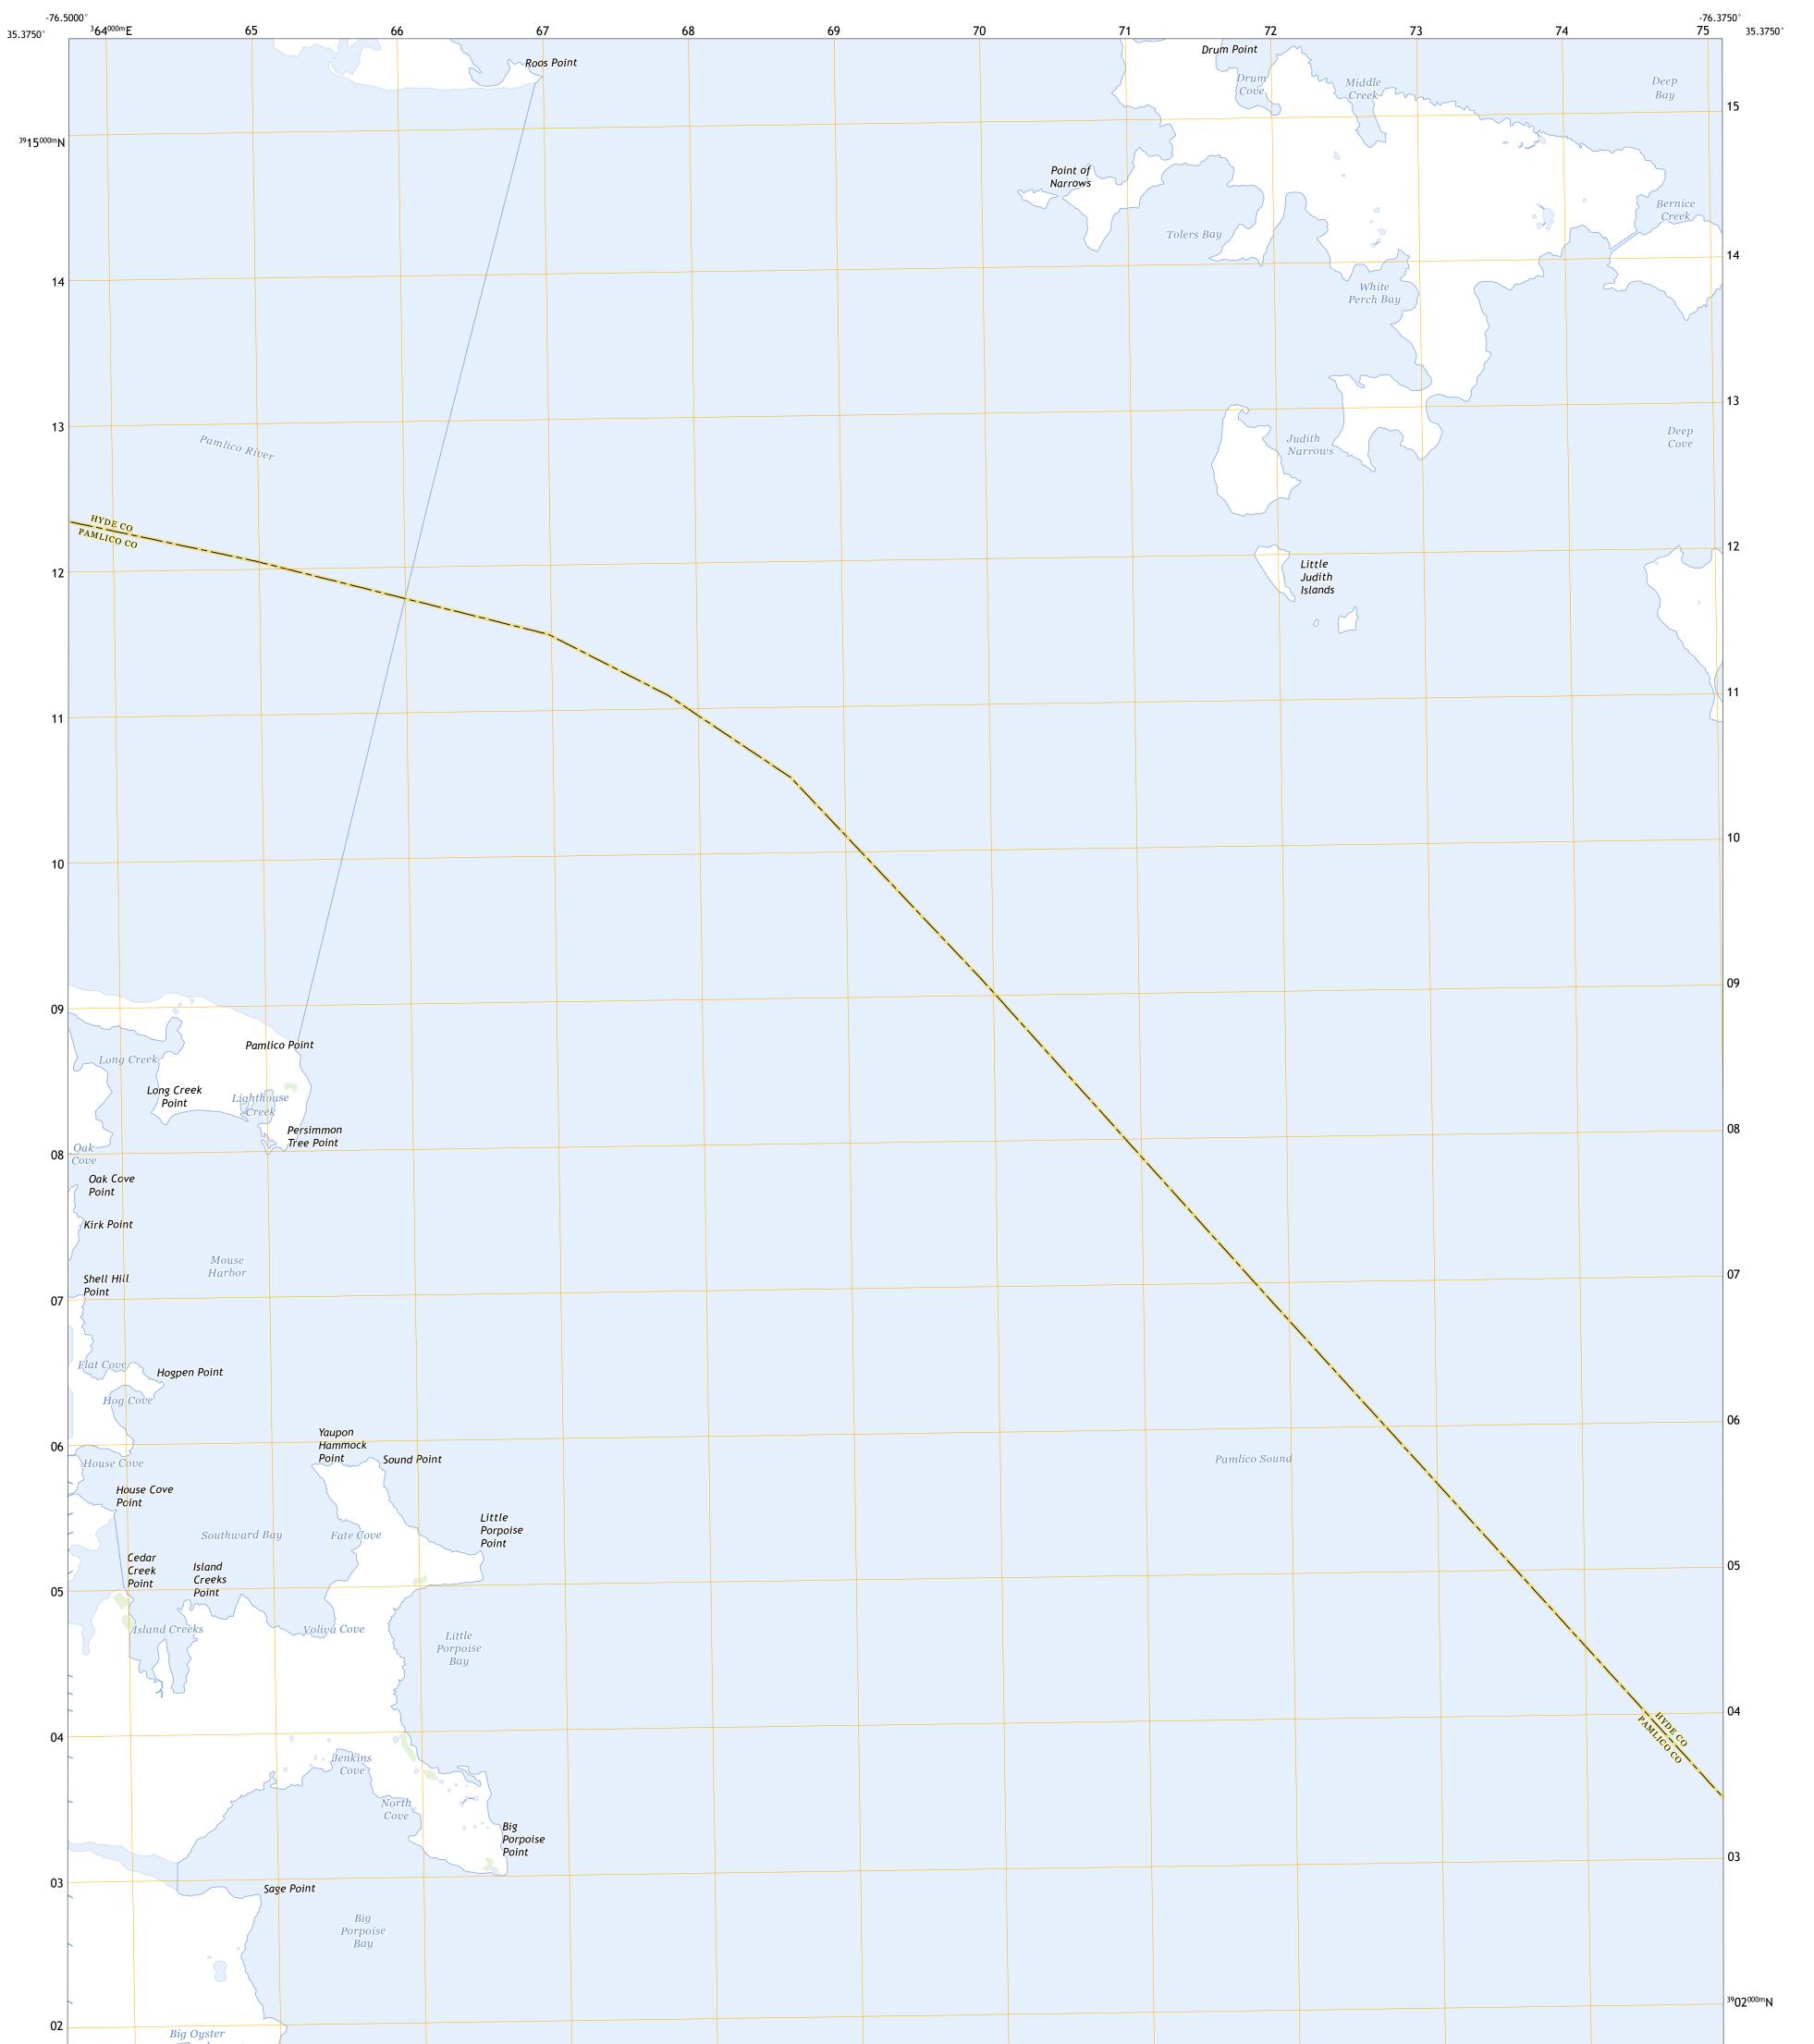

The National Map US Topo

Produced by the United States Geological Survey North American Datum of 1983 (NAD83) World Geodetic System of 1984 (WGS84). Projection and 1 000-meter grid:Universal Transverse Mercator, Zone 18S This map is not a legal document. Boundaries may be generalized for this map scale. Private lands within government reservations may not be shown. Obtain permission before entering private lands.

Science for a changing world

U.S. DEPARTMENT OF THE INTERIOR

U.S. GEOLOGICAL SURVEY

 Imagery......NAIP, October 2020 - October 2020

 Roads......NAIP, October 2020 - October 2020

 Roads......National Flydrography

 Hydrography......National Hydrography Dataset, 2004 - 2018

 Contours......National Elevation Dataset, Not Available

 Boundaries......Multiple sources; see metadata file 2018 - 2021

 Wetlands......FWS National Wetlands Inventory Not Available