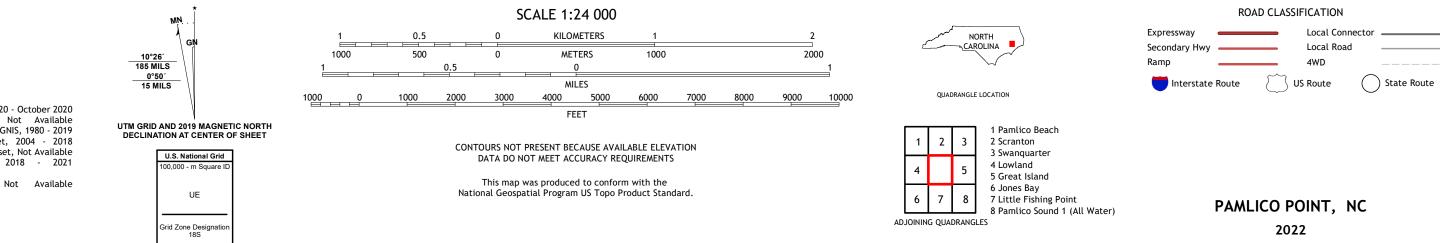

The National Map US Topo

Produced by the United States Geological Survey North American Datum of 1983 (NAD83) World Geodetic System of 1984 (WGS84). Projection and 1 000-meter grid:Universal Transverse Mercator, Zone 18S This map is not a legal document. Boundaries may be generalized for this map scale. Private lands within government reservations may not be shown. Obtain permission before entering private lands.