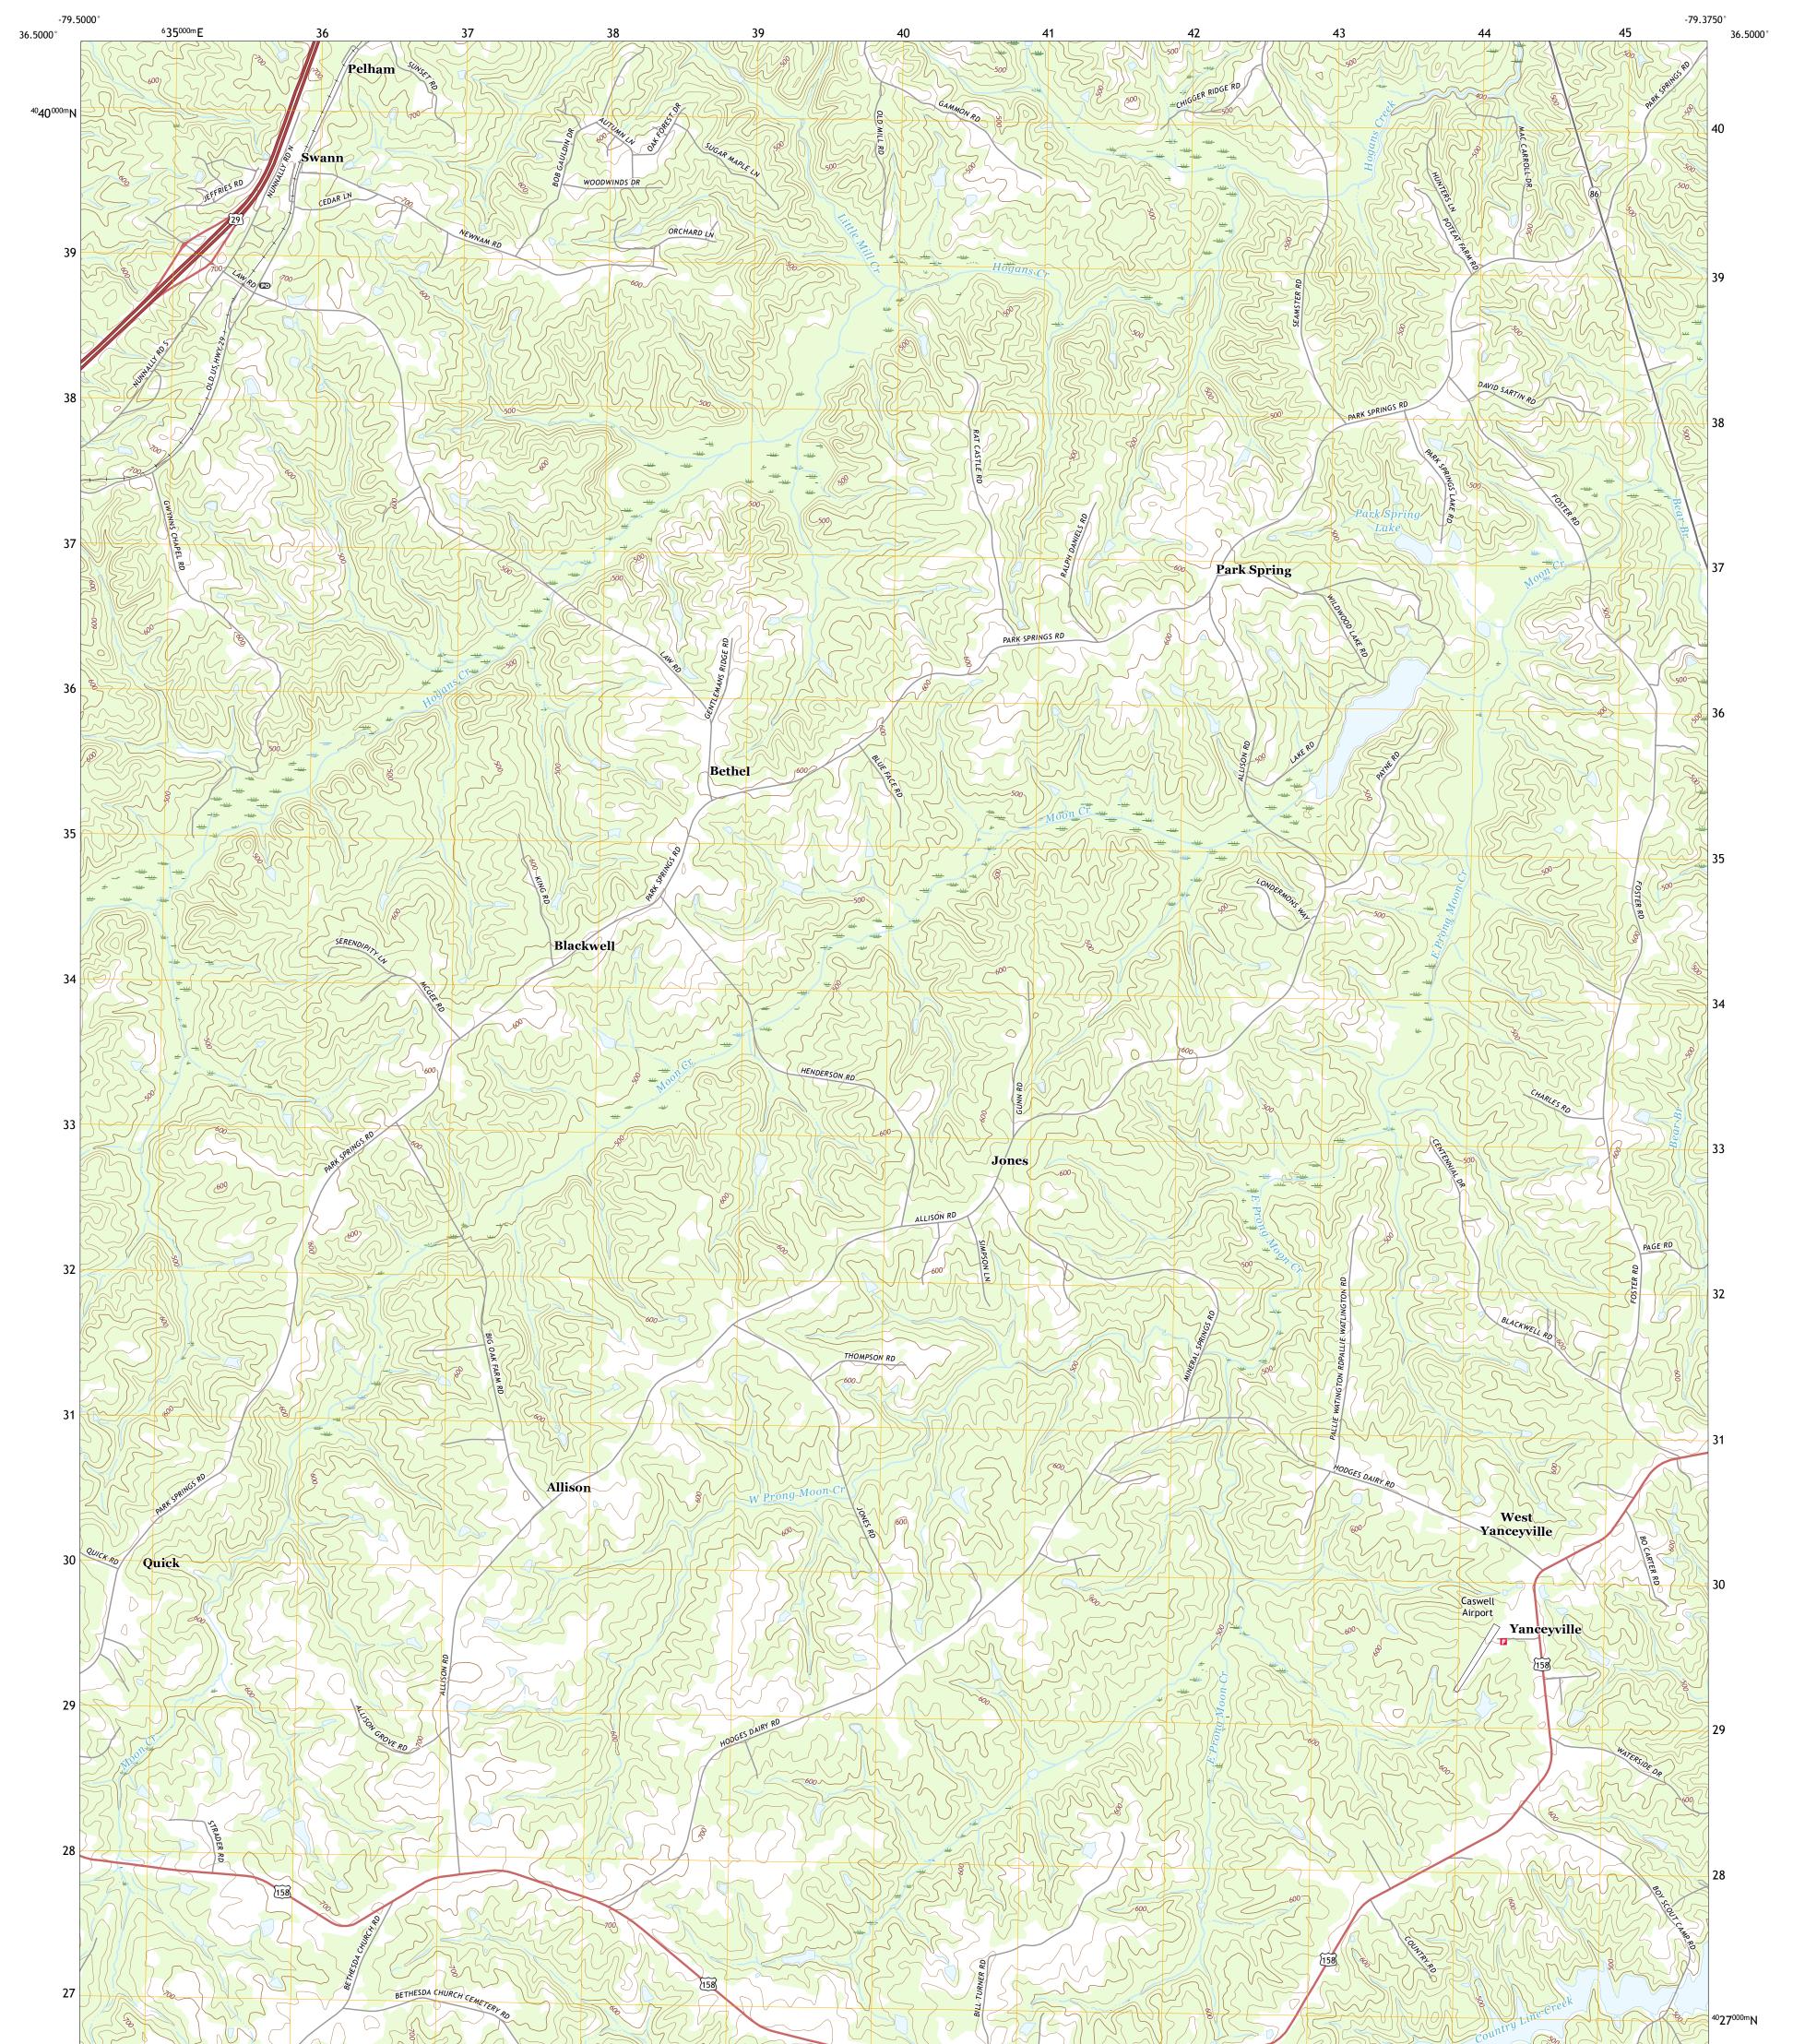

Produced by the United States Geological Survey North American Datum of 1983 (NAD83) World Geodetic System of 1984 (WGS84). Projection and 1 000-meter grid:Universal Transverse Mercator, Zone 175 This map is not a legal document. Boundaries may be generalized for this map scale. Private lands within government reservations may not be shown. Obtain permission before entering private lands.

Imagery.... Roads..... Names..... Hydrography..... Contours.... Boundaries... Inventory 1982 ..FWS National Wetlands Wetlands...

## NSN. 7 6 4 3 0 1 6 3 7 9 0 9 4 NGA REF NO. US GSX24 K 34 2 3 3

\_\_\_\_

State Route