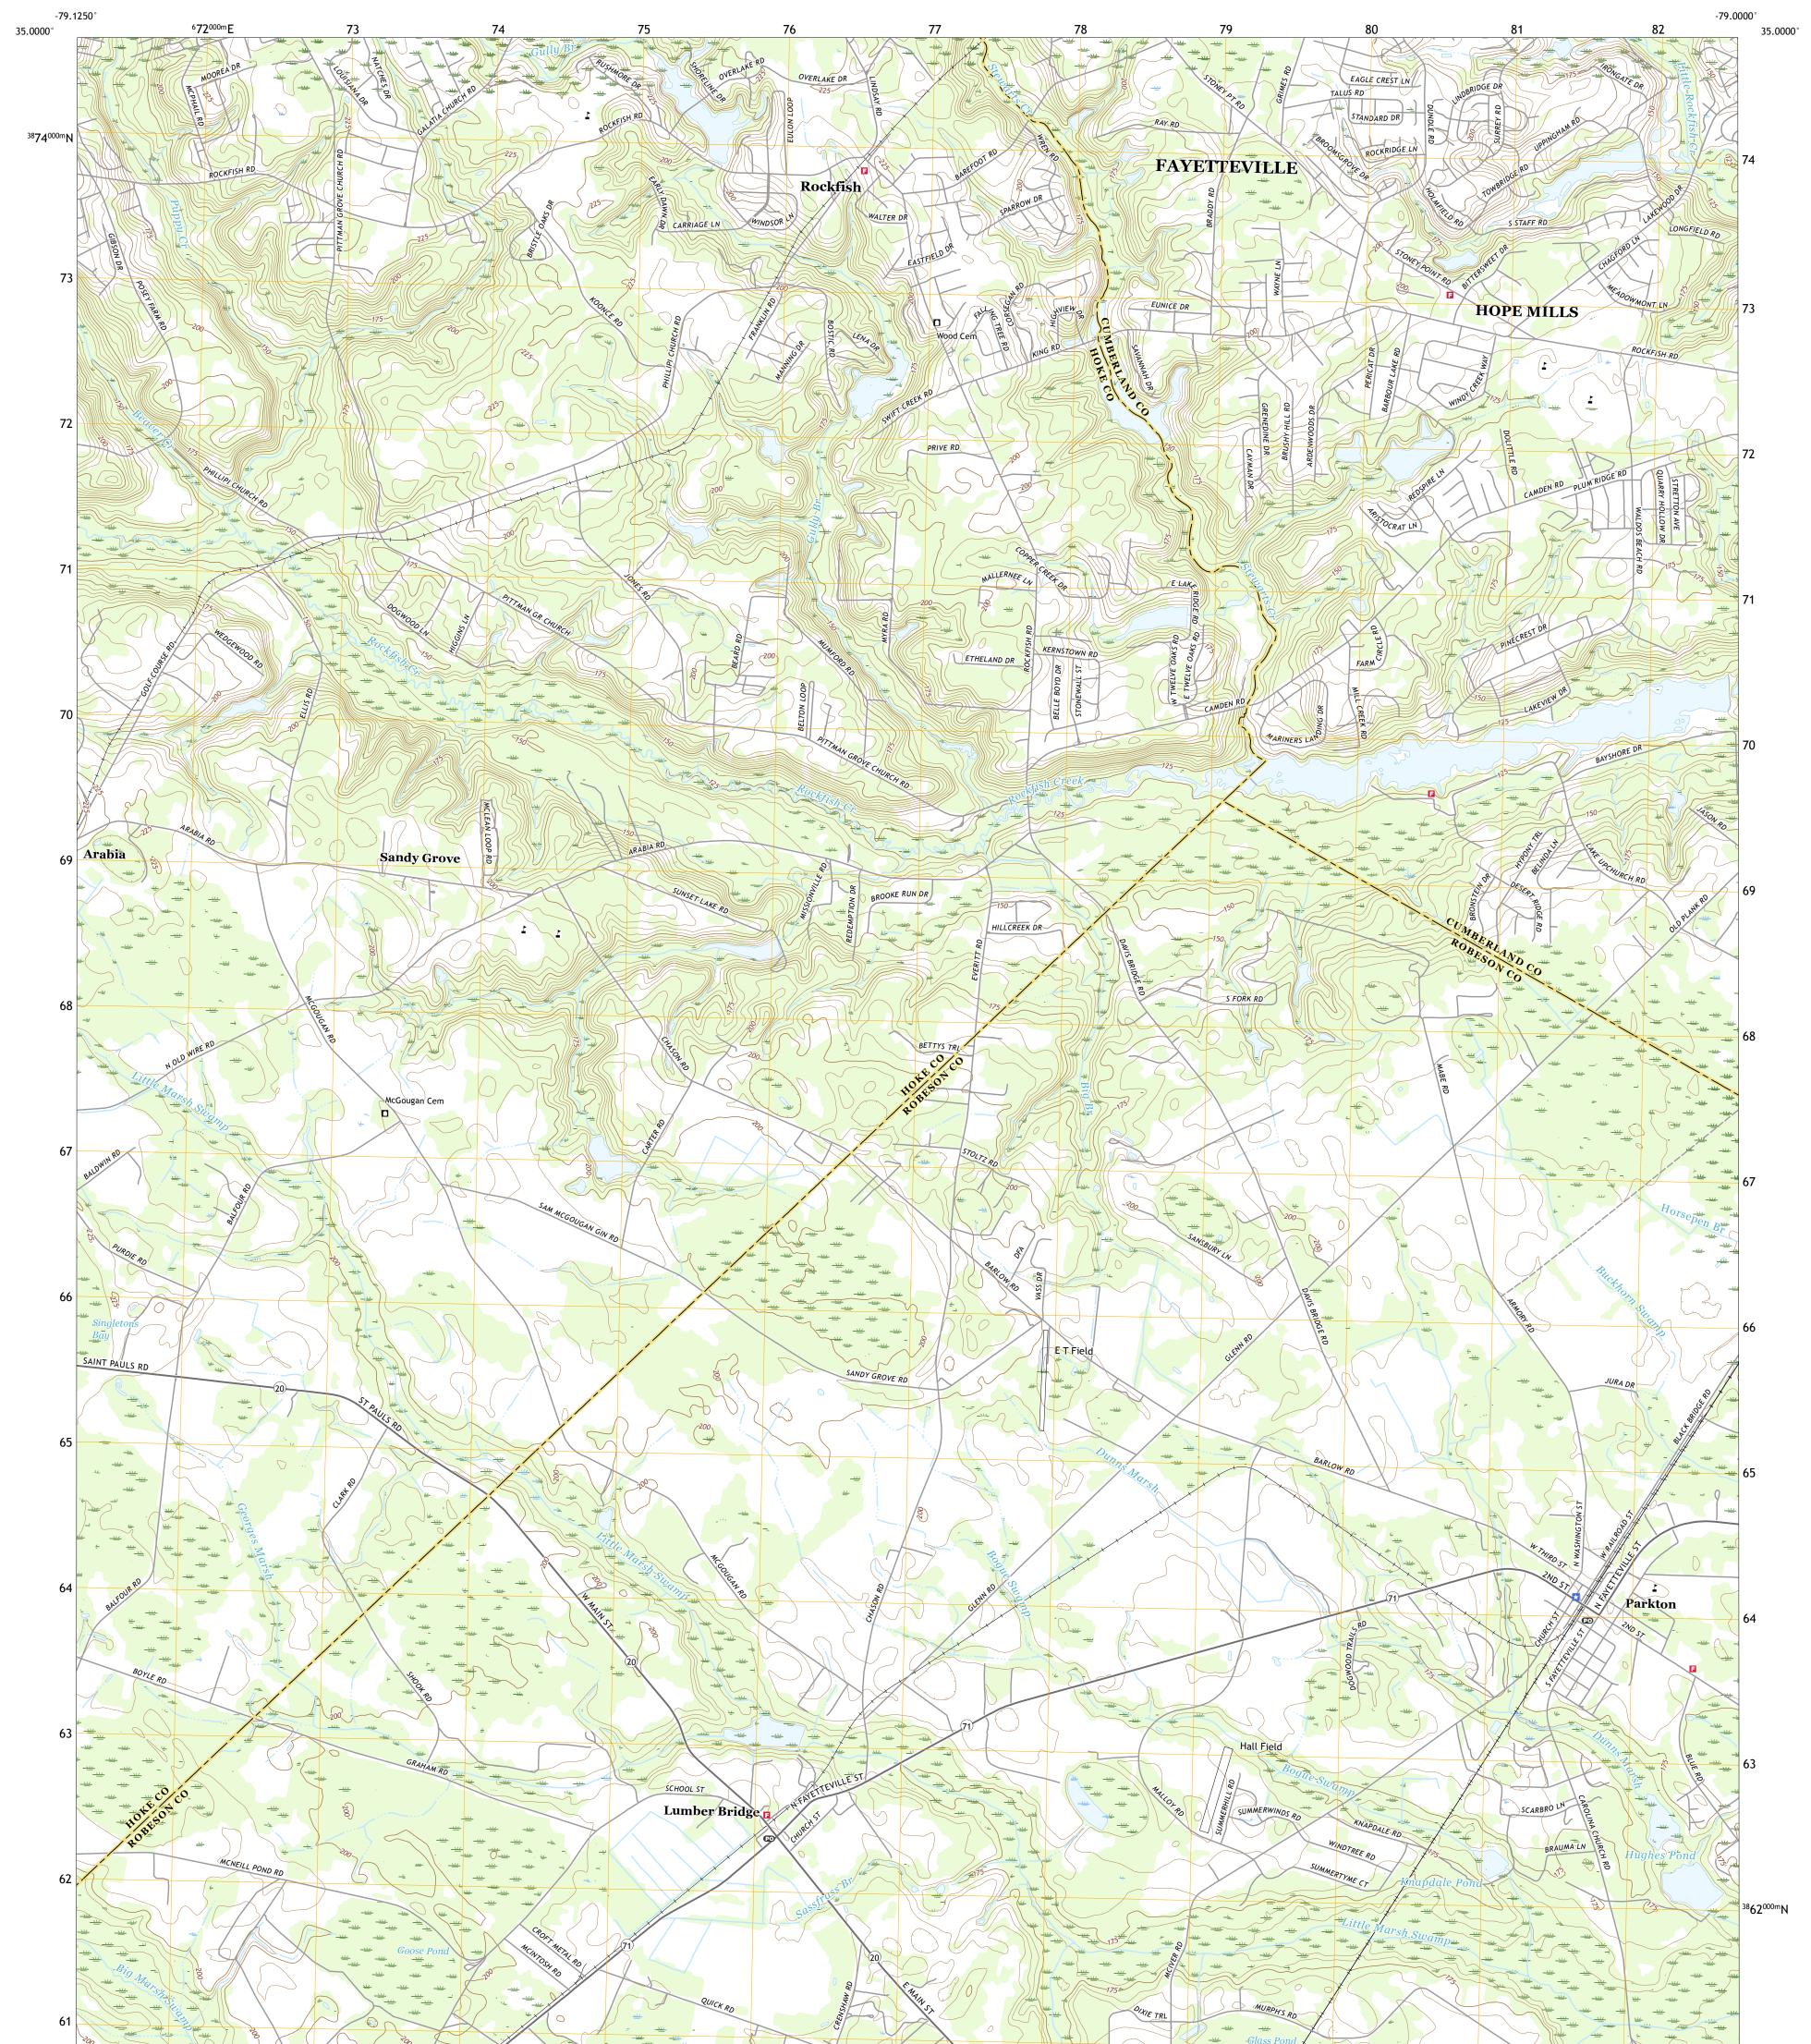

## U.S. DEPARTMENT OF THE INTERIOR U.S. GEOLOGICAL SURVEY

Produced by the United States Geological Survey North American Datum of 1983 (NAD83) World Geodetic System of 1984 (WGS84). Projection and 1 000-meter grid:Universal Transverse Mercator, Zone 17S This map is not a legal document. Boundaries may be generalized for this map scale. Private lands within government reservations may not be shown. Obtain permission before entering private lands.