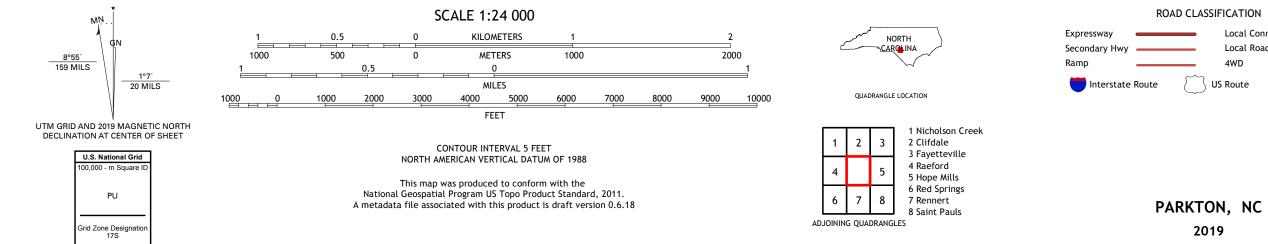

## U.S. DEPARTMENT OF THE INTERIOR U.S. GEOLOGICAL SURVEY

Produced by the United States Geological Survey North American Datum of 1983 (NAD83) World Geodetic System of 1984 (WGS84). Projection and 1 000-meter grid:Universal Transverse Mercator, Zone 17S This map is not a legal document. Boundaries may be generalized for this map scale. Private lands within government reservations may not be shown. Obtain permission before entering private lands.

## Local Connector \_\_\_\_\_\_ Local Road \_\_\_\_\_\_ 4WD \_\_\_\_\_ US Route State Route

NSN. 7643016379095 NGA REF NO. US GS X 24 K 34 278