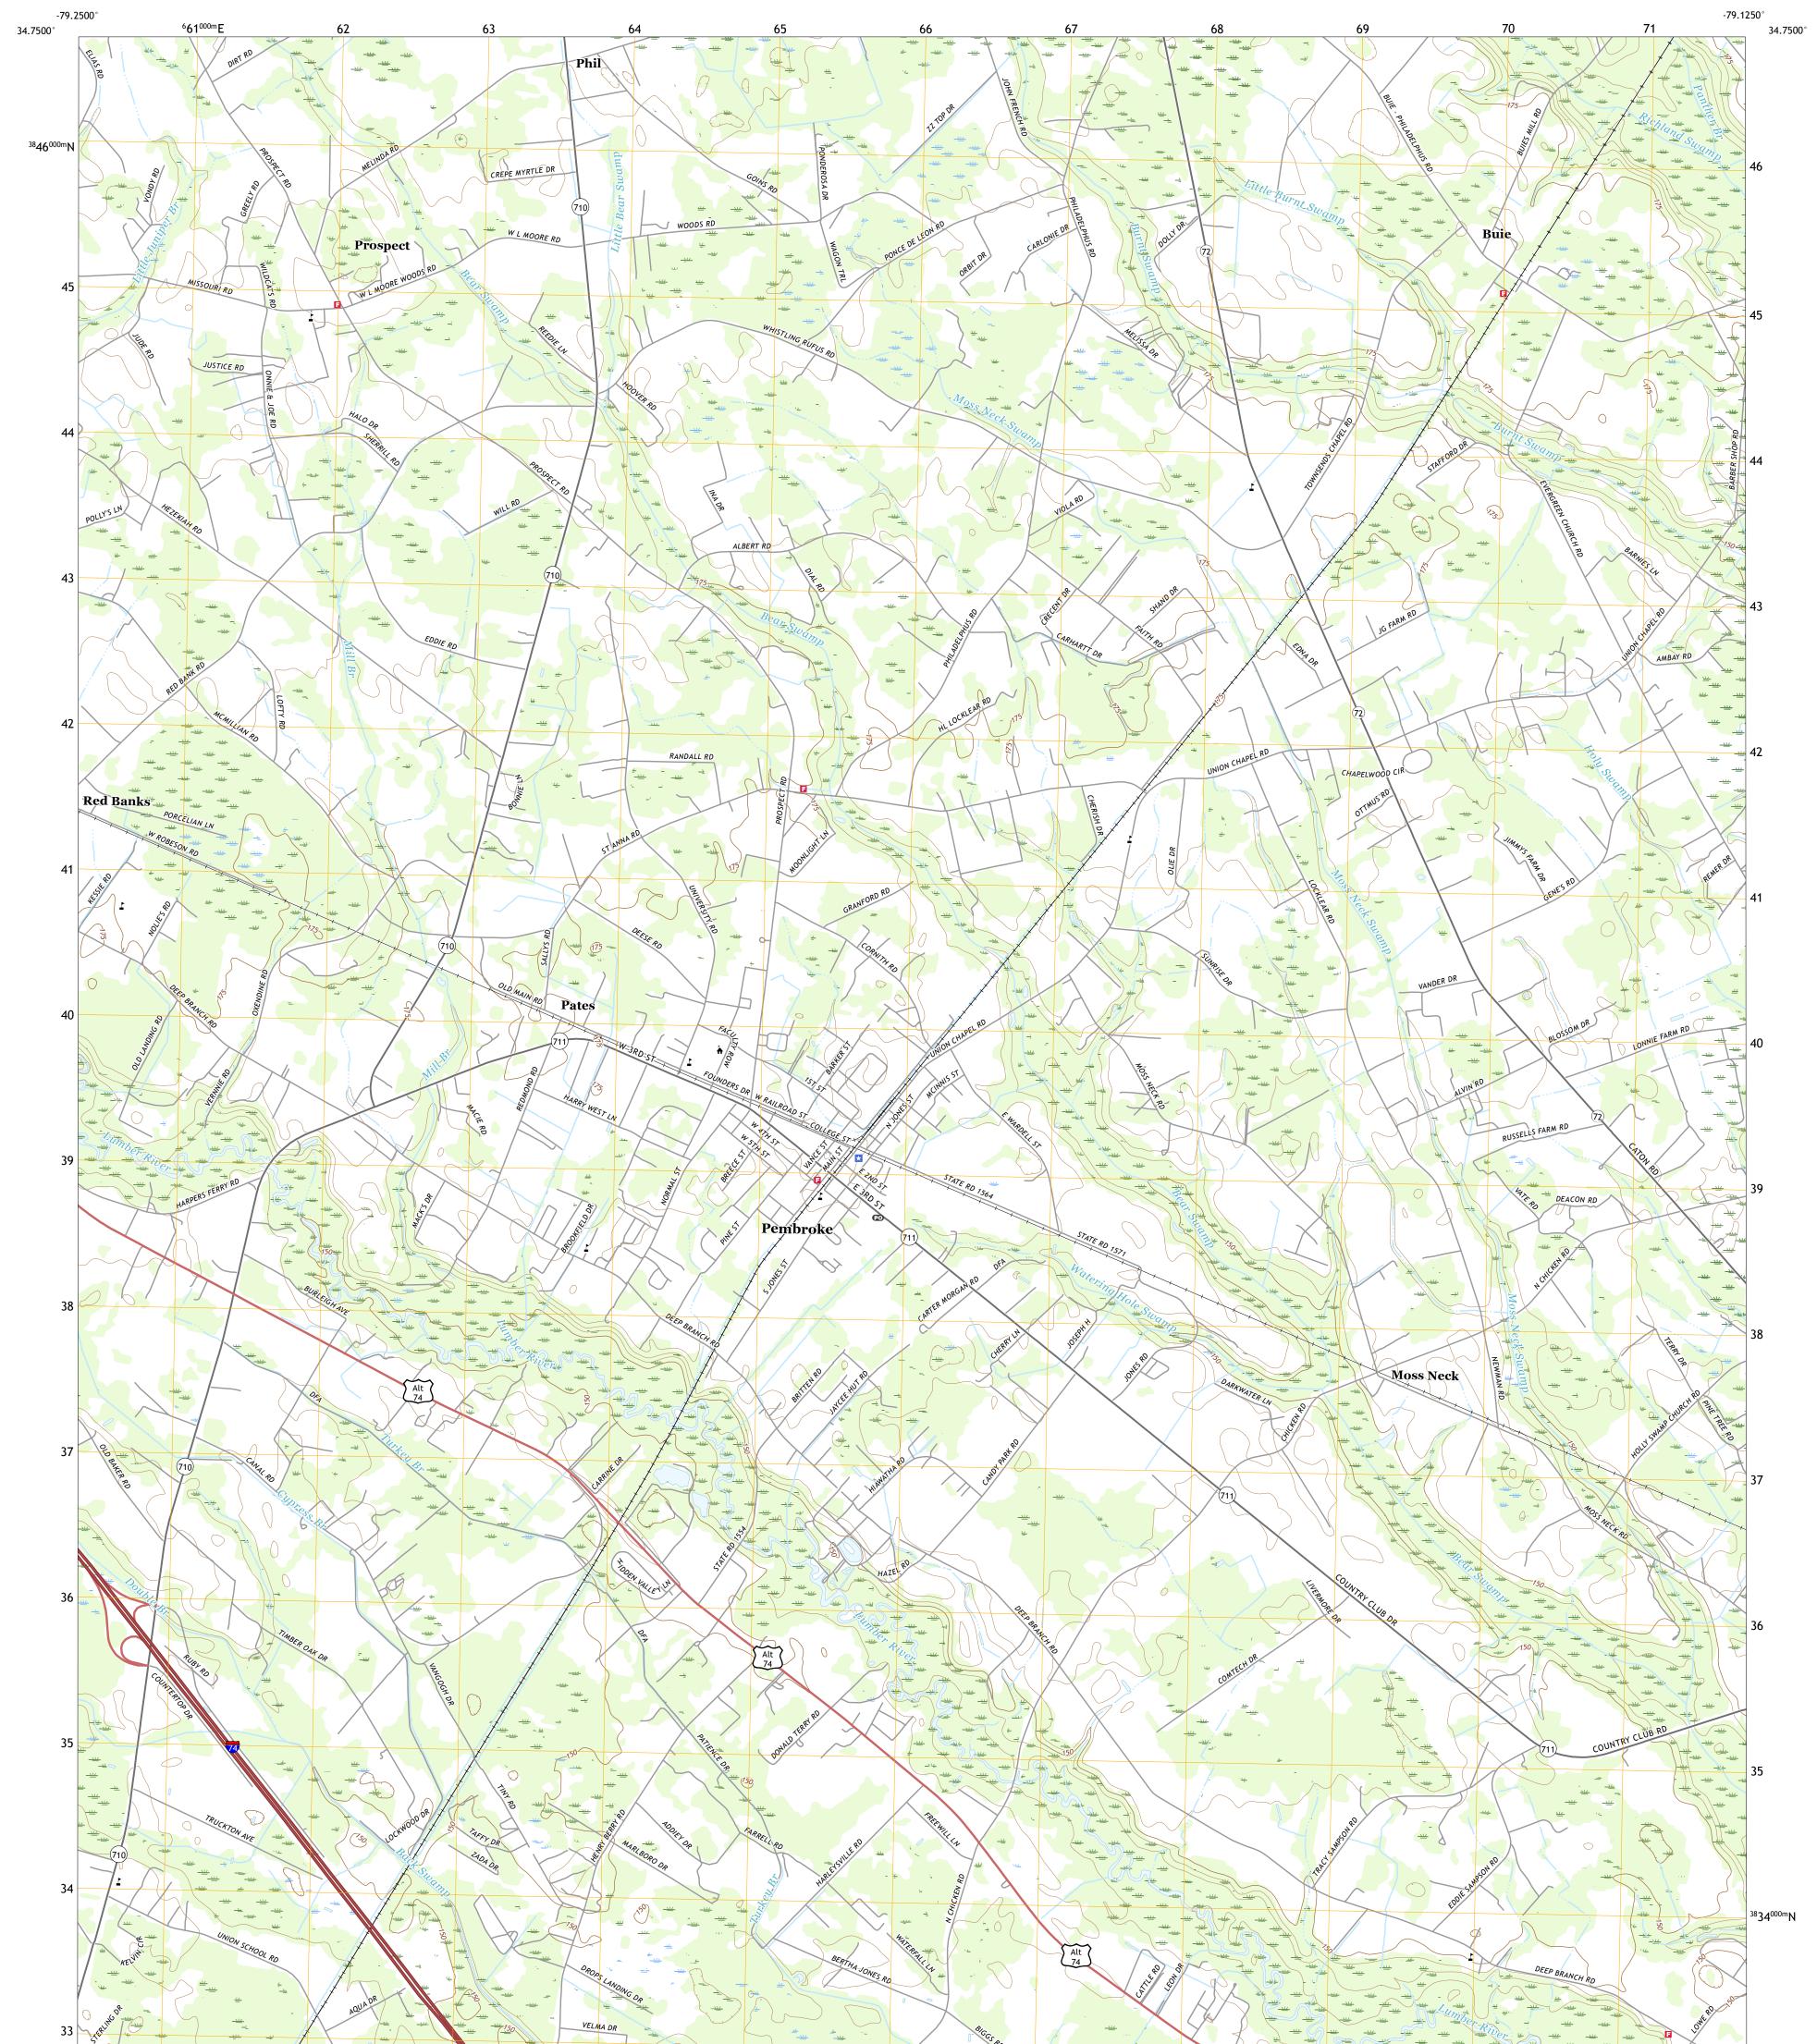

## U.S. DEPARTMENT OF THE INTERIOR U.S. GEOLOGICAL SURVEY









Produced by the United States Geological Survey North American Datum of 1983 (NAD83) World Geodetic System of 1984 (WGS84). Projection and 1 000-meter grid:Universal Transverse Mercator, Zone 175 This map is not a legal document. Boundaries may be generalized for this map scale. Private lands within government reservations may not be shown. Obtain permission before entering private lands.

Imagery.... Roads..... Names..... Hydrography..... Contours.... Boundaries... ..FWS Wetlands 1983 Wetlands... National Inventory



## NSN. 7643016379097 NGA REF NO. US GS X 24 K 34 68 2

\_\_\_\_

State Route