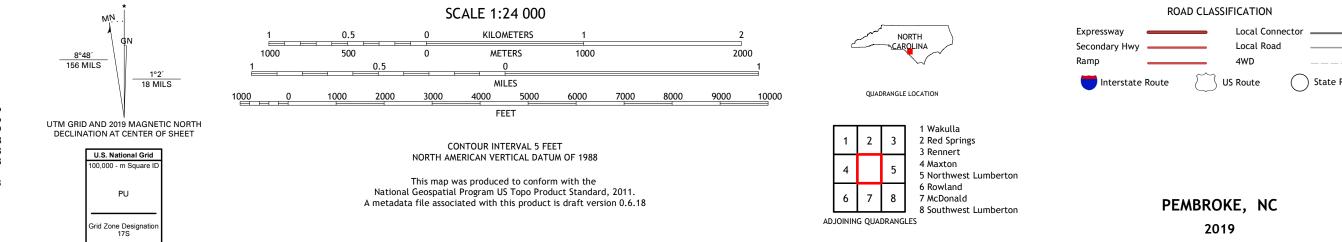

## U.S. DEPARTMENT OF THE INTERIOR U.S. GEOLOGICAL SURVEY

Produced by the United States Geological Survey North American Datum of 1983 (NAD83) World Geodetic System of 1984 (WGS84). Projection and 1 000-meter grid:Universal Transverse Mercator, Zone 175 This map is not a legal document. Boundaries may be generalized for this map scale. Private lands within government reservations may not be shown. Obtain permission before entering private lands.

Imagery.... Roads..... Names..... Hydrography..... Contours.... Boundaries... ..FWS Wetlands 1983 Wetlands... National Inventory

## NSN. 7643016379097 NGA REF NO. US GS X 24 K 34 68 2

\_\_\_\_

State Route