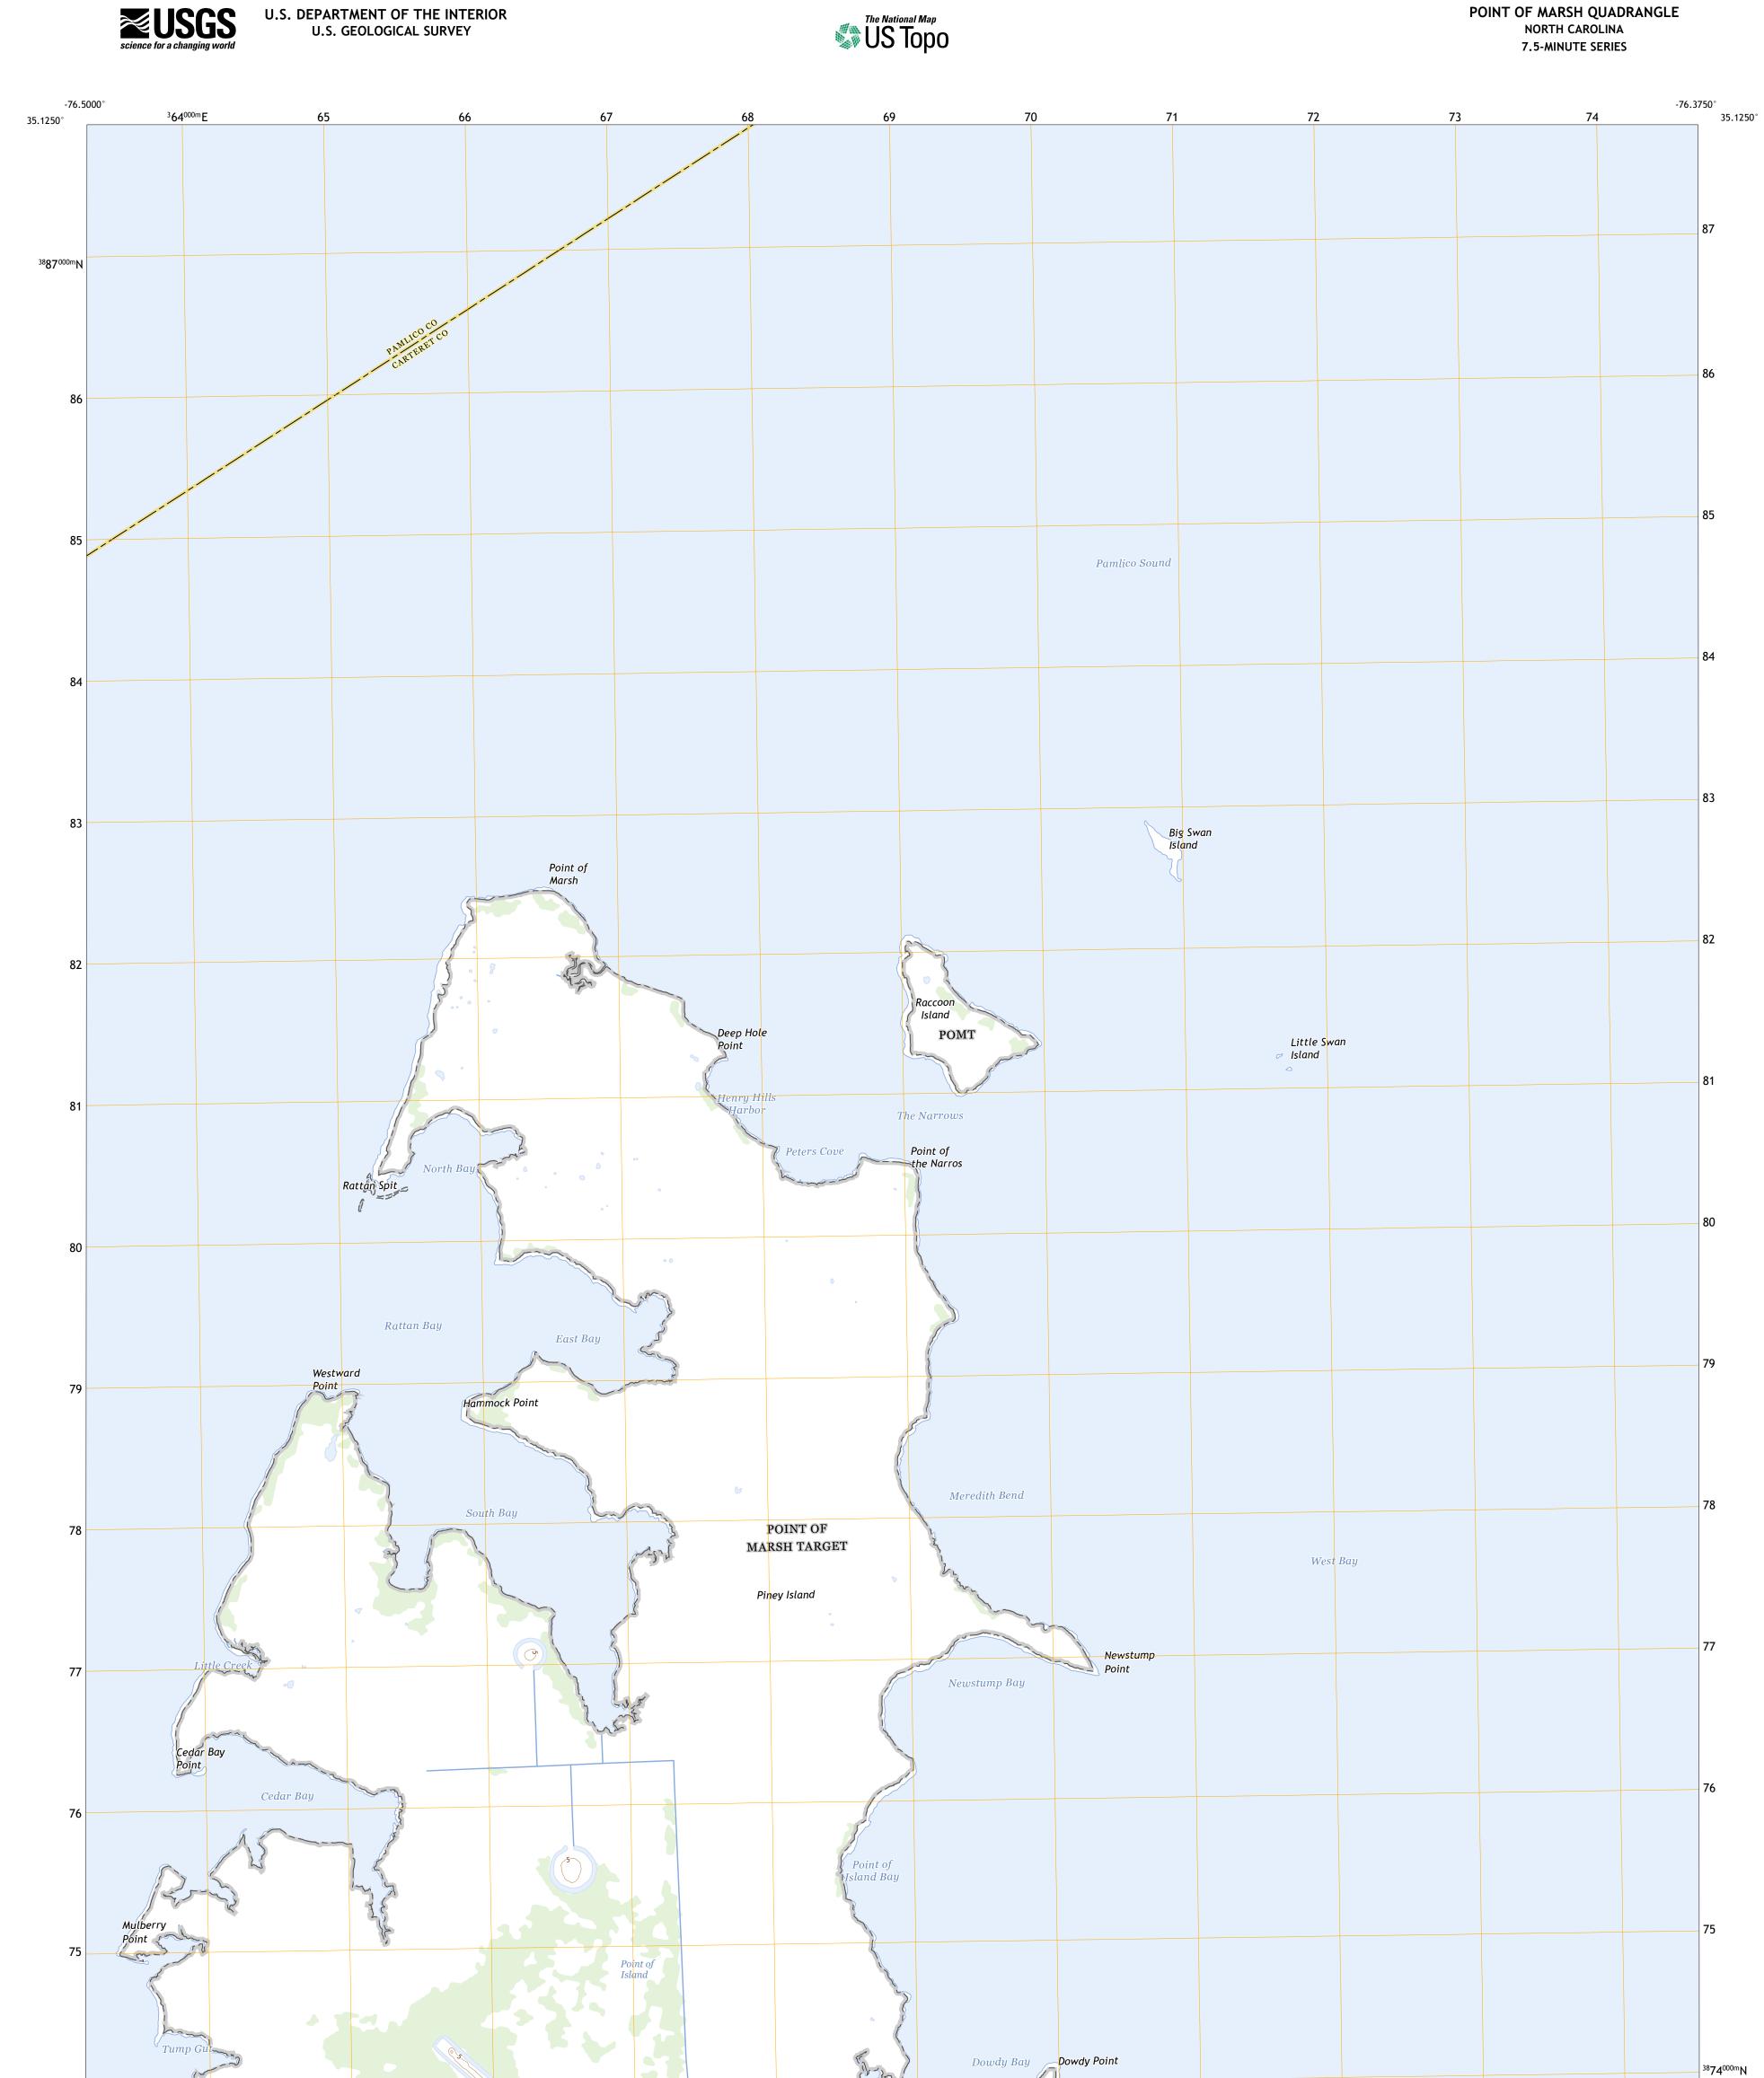

Produced by the United States Geological Survey North American Datum of 1983 (NAD83) World Geodetic System of 1984 (WGS84). Projection and 1 000-meter grid:Universal Transverse Mercator, Zone 18S This map is not a legal document. Boundaries may be generalized for this map scale. Private lands within government reservations may not be shown. Obtain permission before entering private lands.

 Imagery......NAIP, October 2020 - October 2020

 Roads......NAIP, October 2020 - October 2020

 Roads.......National Furgery

 Hydrography

 Mational Hydrography

 Dataset, 2015

 Boundaries......National Elevation

 Multiple sources; see metadata file 2019 - 2021

 Wetlands......FWS
 National Wetlands

 Inventory
 Not Available