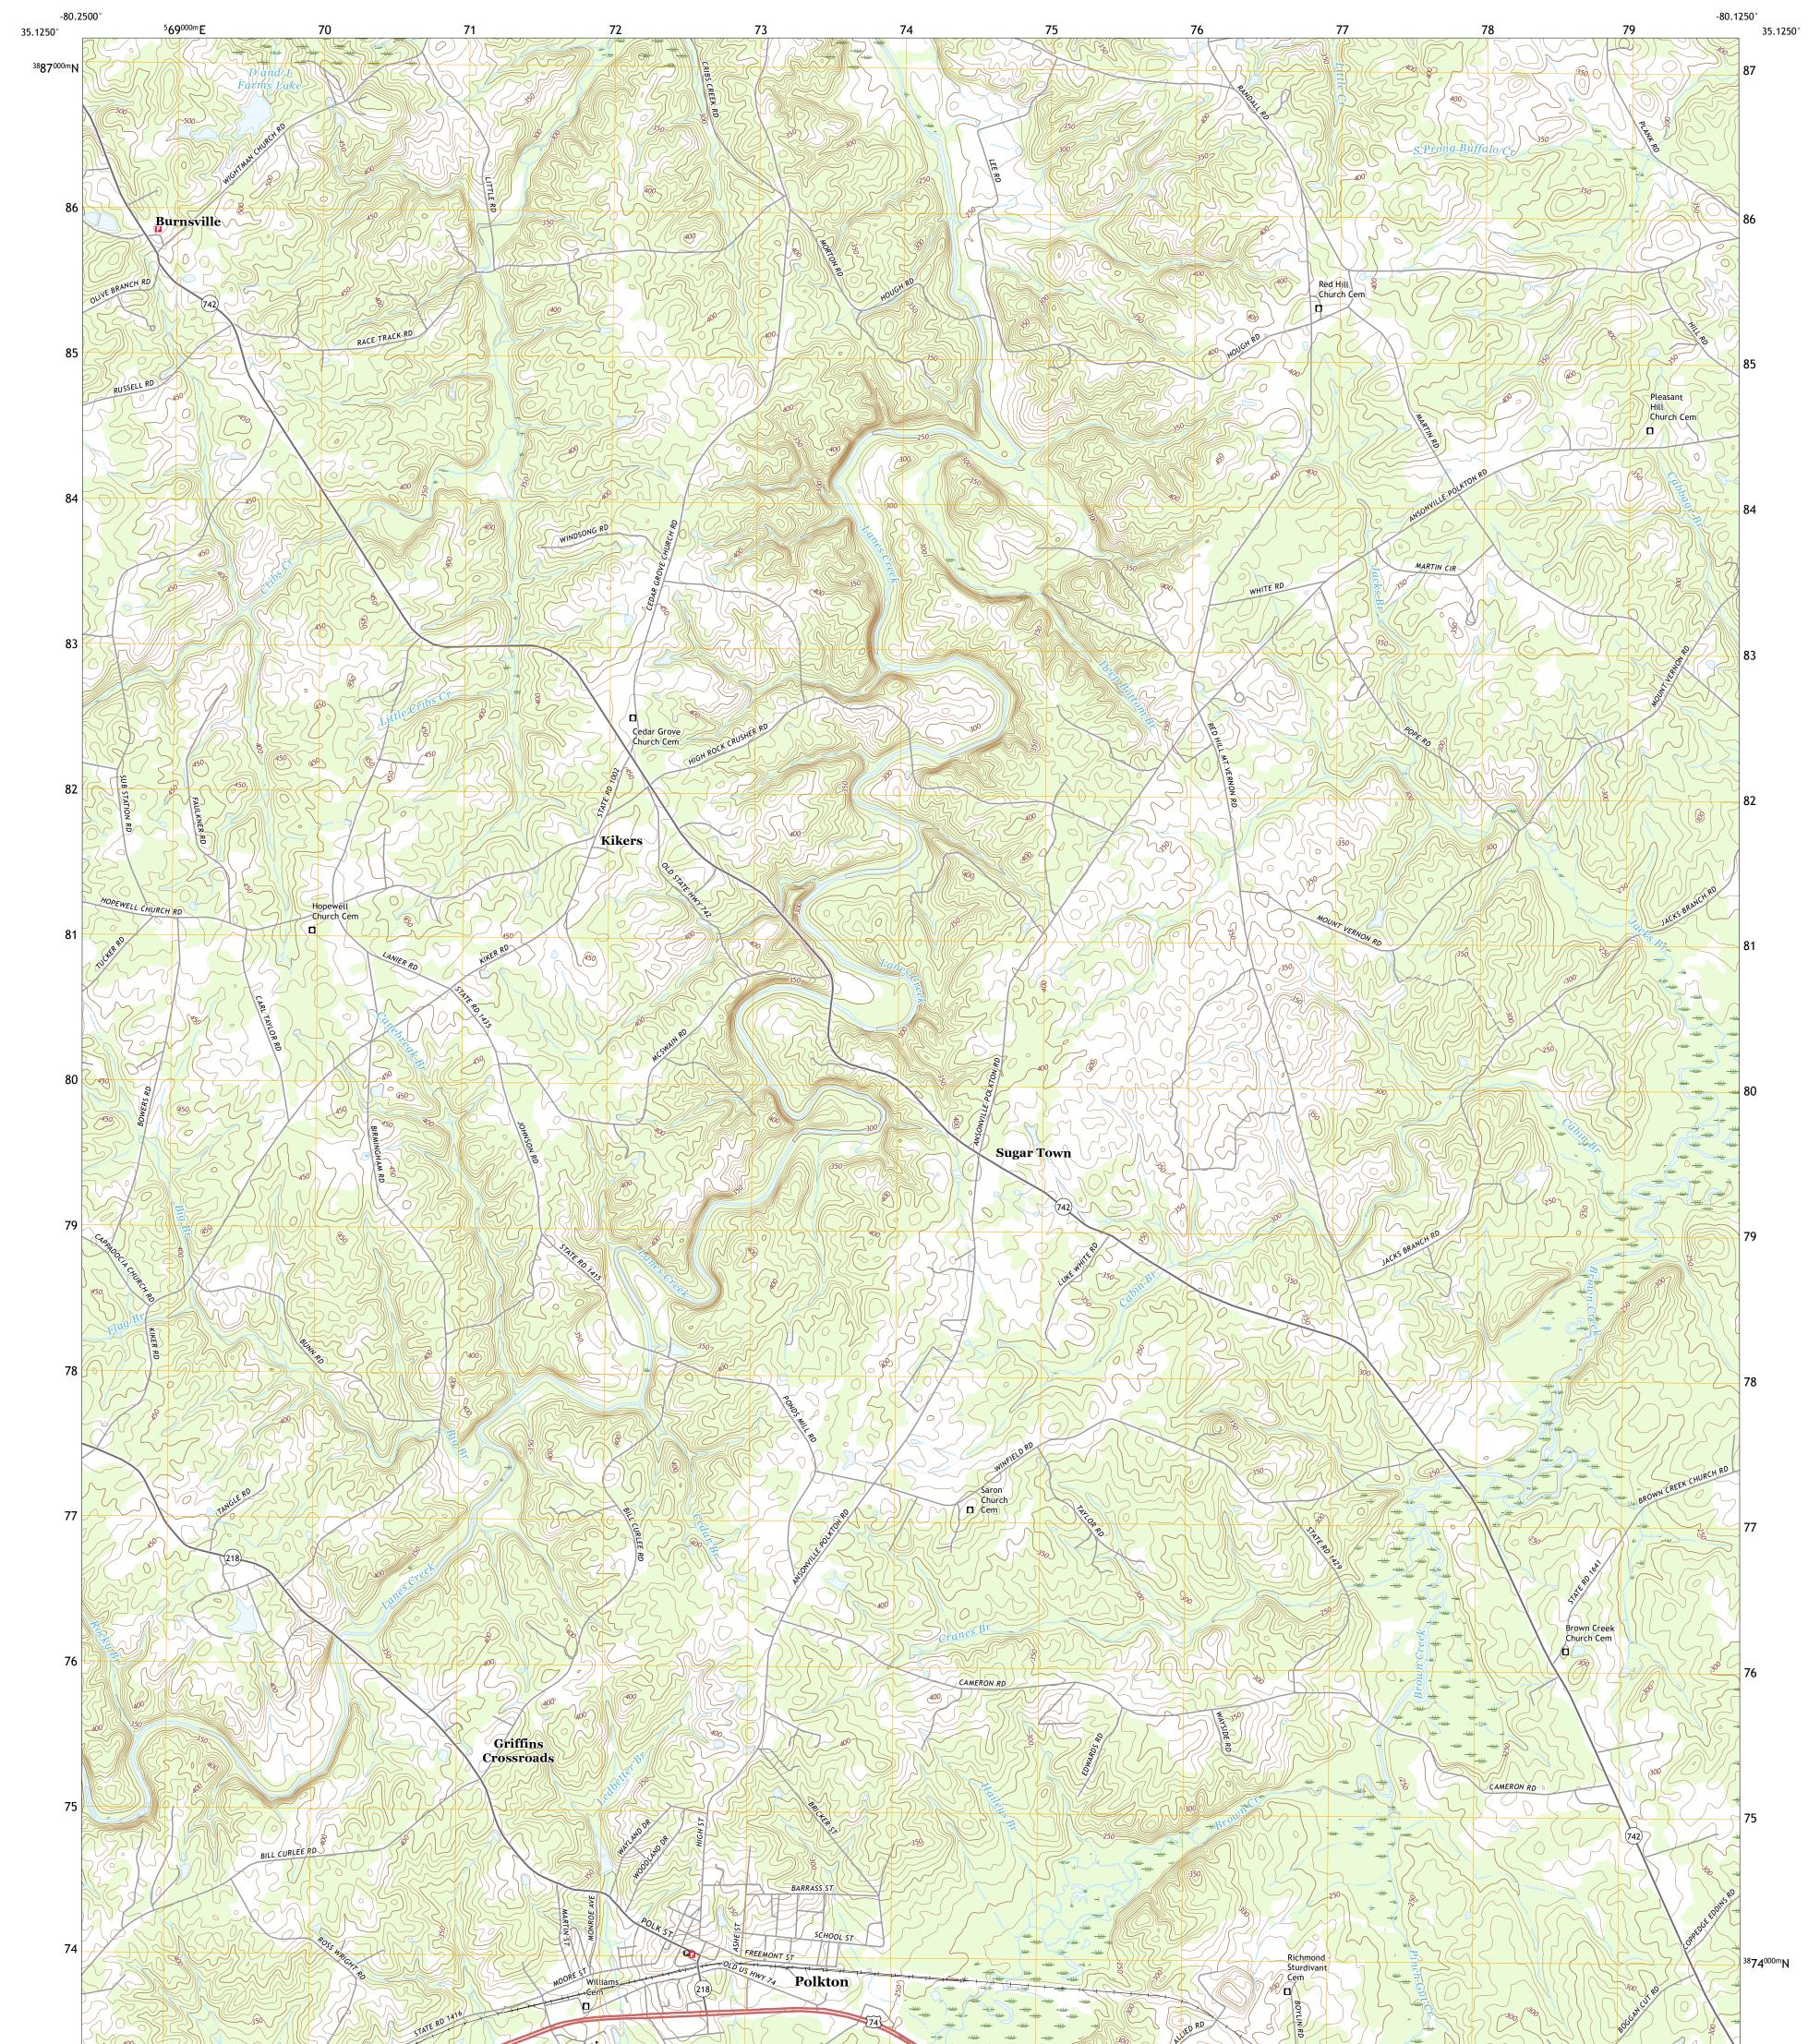

Produced by the United States Geological Survey North American Datum of 1983 (NAD83) World Geodetic System of 1984 (WGS84). Projection and 1 000-meter grid:Universal Transverse Mercator, Zone 17S This map is not a legal document. Boundaries may be generalized for this map scale. Private lands within government reservations may not be shown. Obtain permission before entering private lands.

Imagery......NAIP, June 2016 - November 2016Roads......U.S.CensusBureau,2016Names......GNIS, 1980 - 2018Hydrography.....NationalHydrography Dataset,1989 - 2018Contours.....NationalElevationDataset,2008Boundaries.....Multiplesources;SeemetadataFWSNationalWetlandsInventory1983 -1984

## NSN. 7 6 4 3 0 1 6 3 7 9 1 2 0 NGA REF NO. US GS X 2 4 K 3 5 8 0