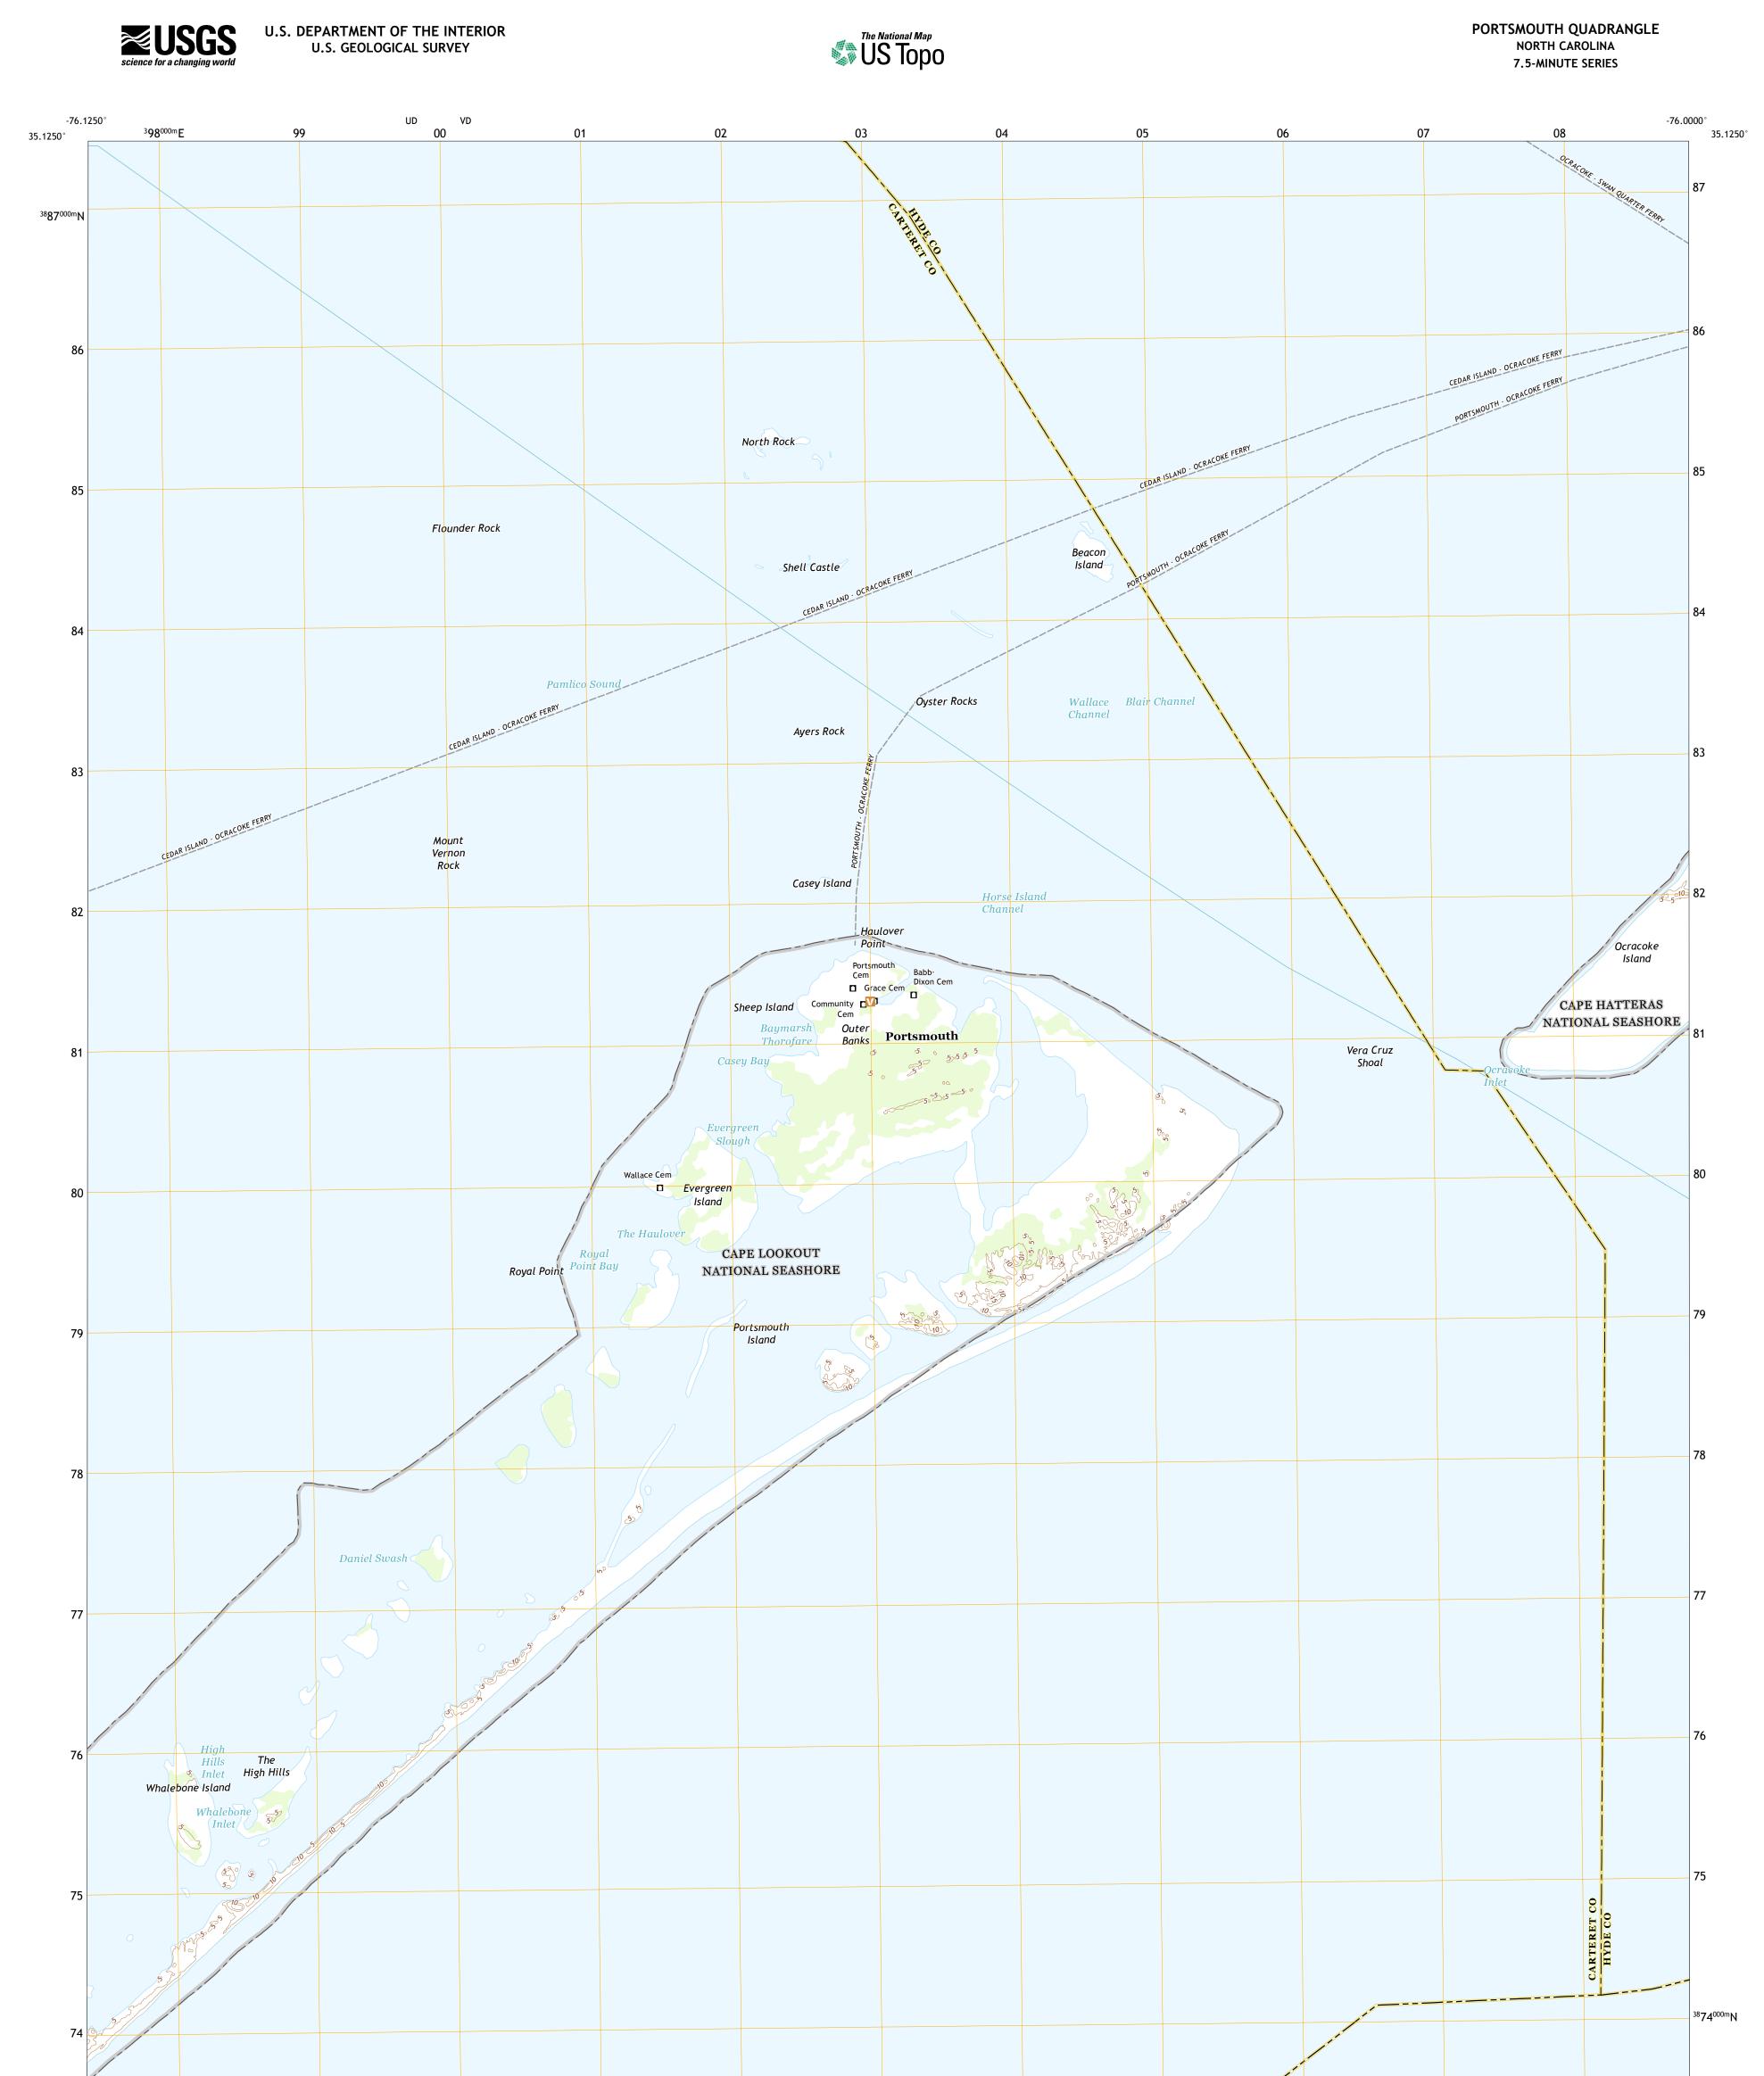

Produced by the United States Geological Survey North American Datum of 1983 (NAD83) World Geodetic System of 1984 (WGS84). Projection and 1 000-meter grid: Universal Transverse Mercator, Zone 18S This map is not a legal document. Boundaries may be generalized for this map scale. Private lands within government reservations may not be shown. Obtain permission before entering private lands.

......NAIP, September 2016 - November 2016 U.S. Census Bureau, Not Available ......GNIS, 1980 - 2018 Imagery.... Roads..... Names..... Hydrography..... Contours.. Boundaries... ..FWS National Wetlands Inventory Not Available Wetlands...