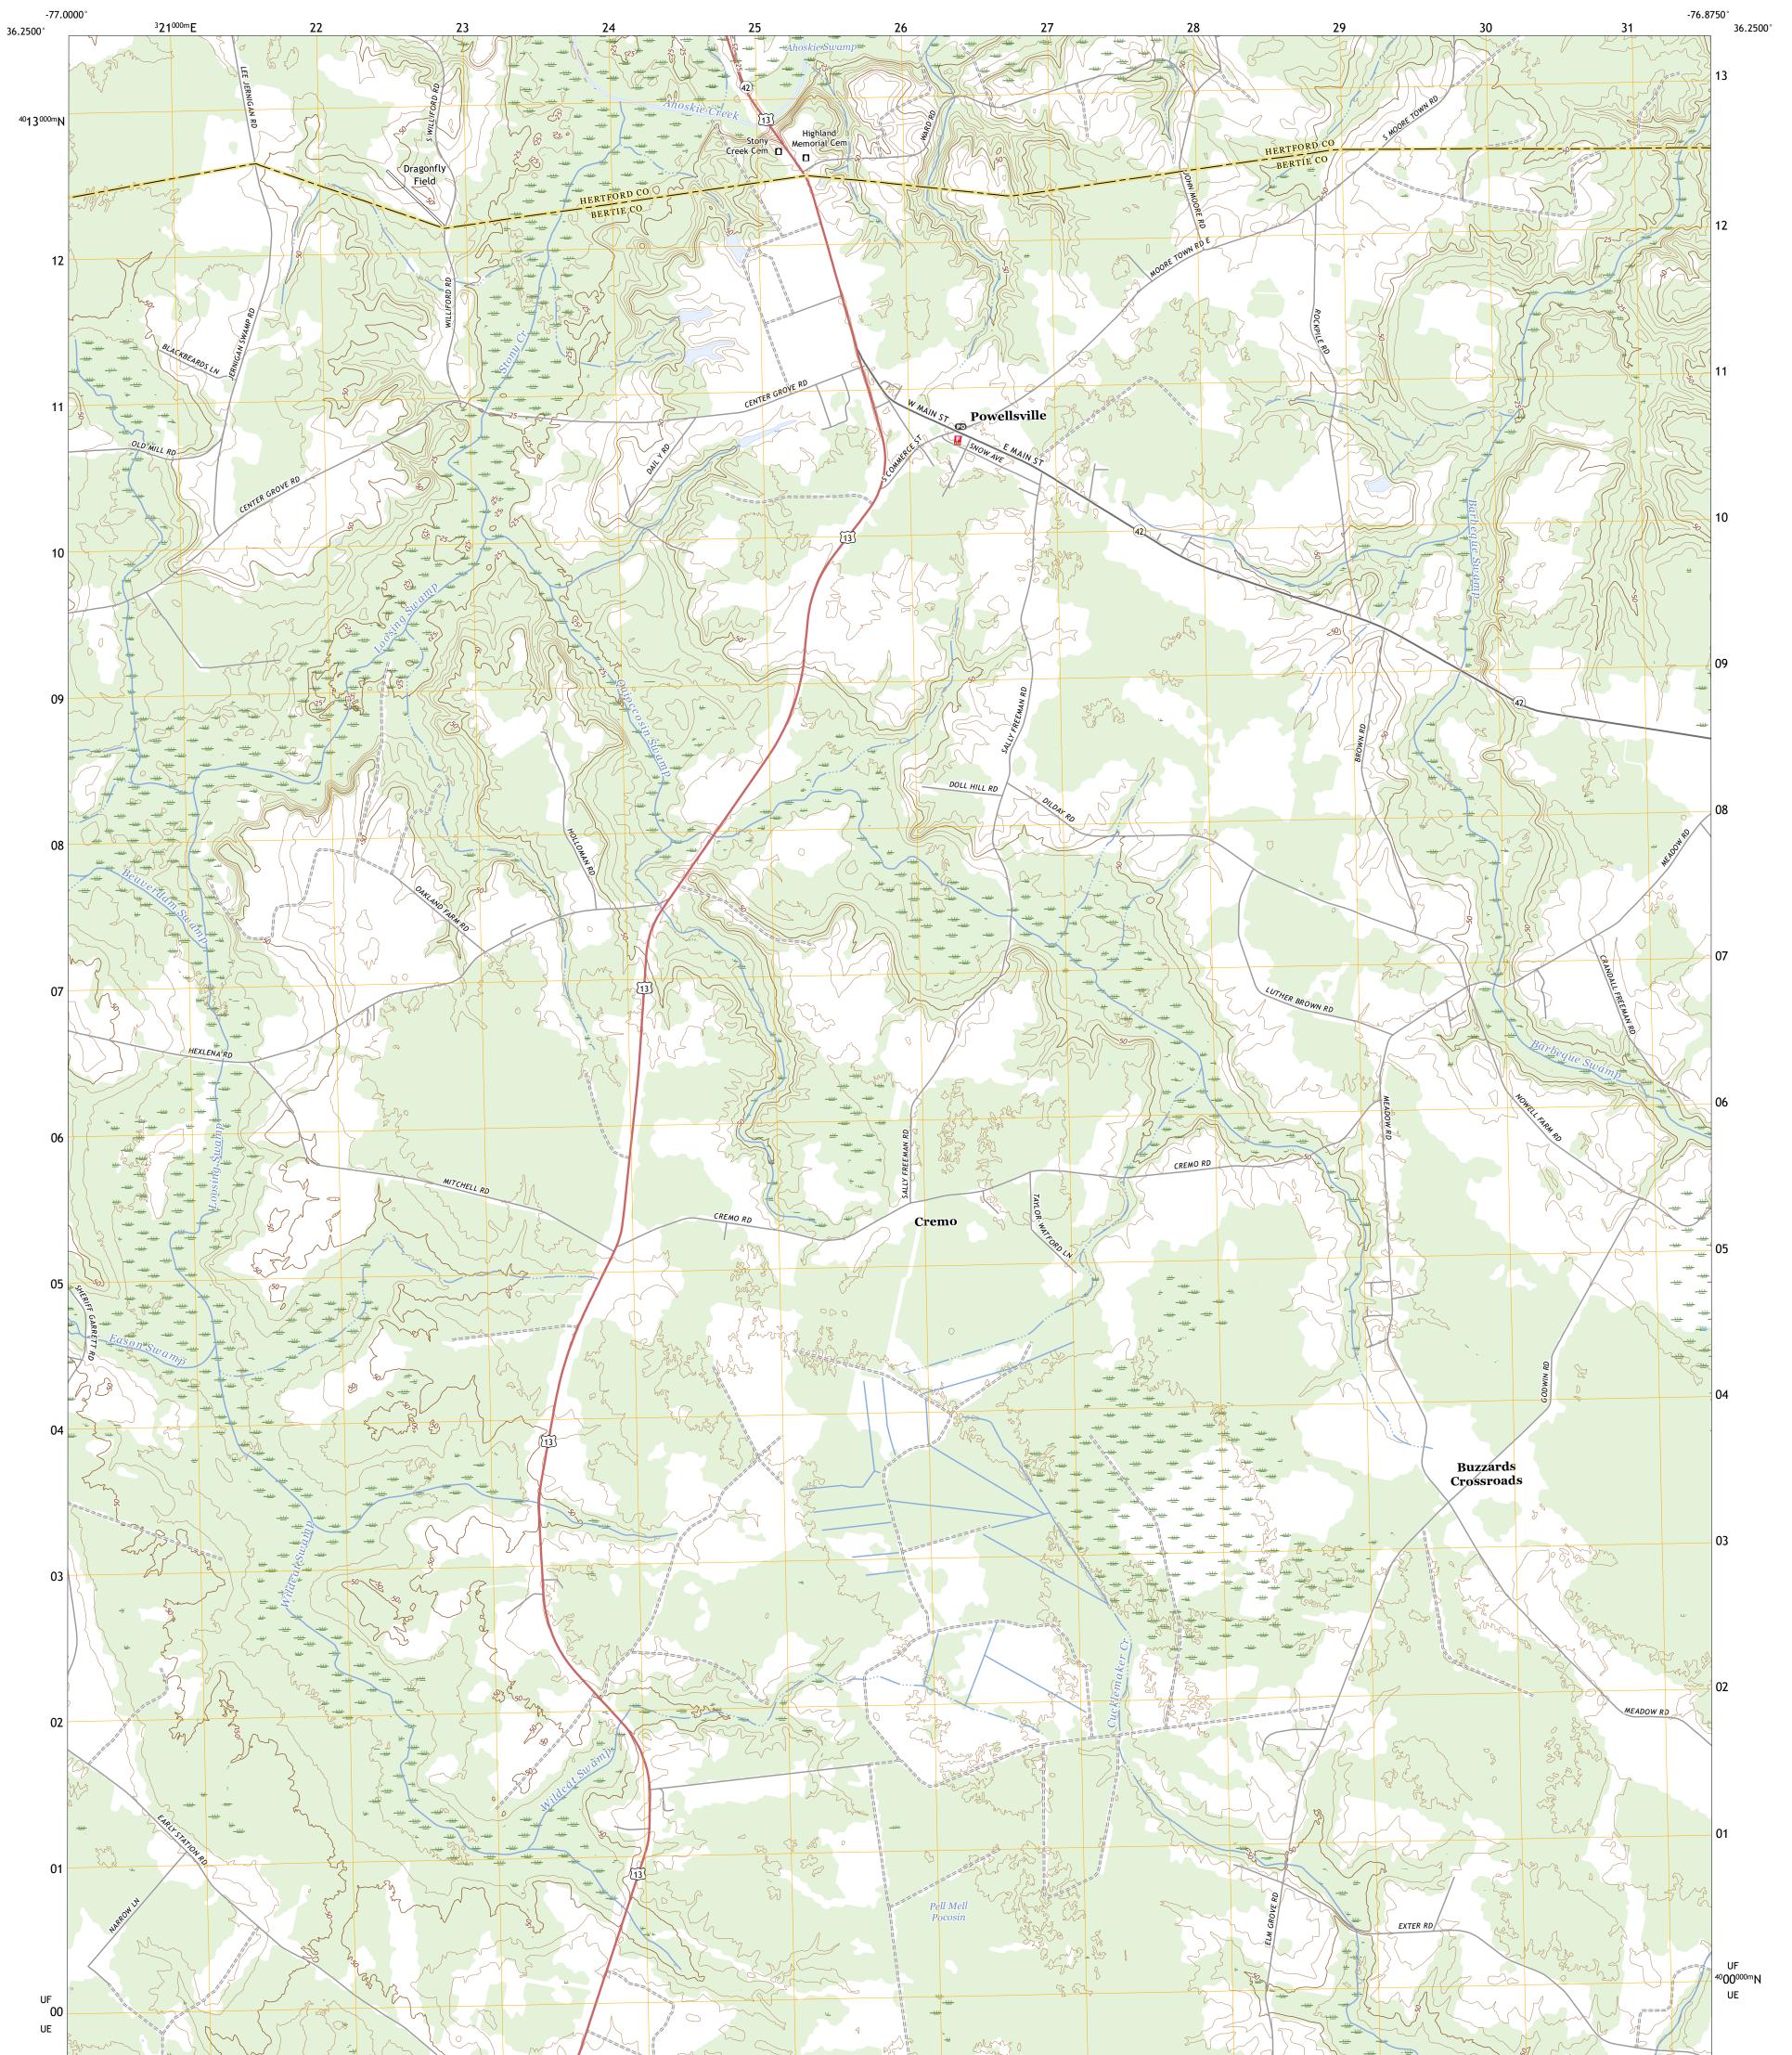

## U.S. DEPARTMENT OF THE INTERIOR U.S. GEOLOGICAL SURVEY

POWELLSVILLE QUADRANGLE NORTH CAROLINA 7.5-MINUTE SERIES

**Produced by the United States Geological Survey** North American Datum of 1983 (NAD83) World Geodetic System of 1984 (WGS84). Projection and 1 000-meter grid:Universal Transverse Mercator, Zone 18S This map is not a legal document. Boundaries may be generalized for this map scale. Private lands within government reservations may not be shown. Obtain permission before entering private lands.