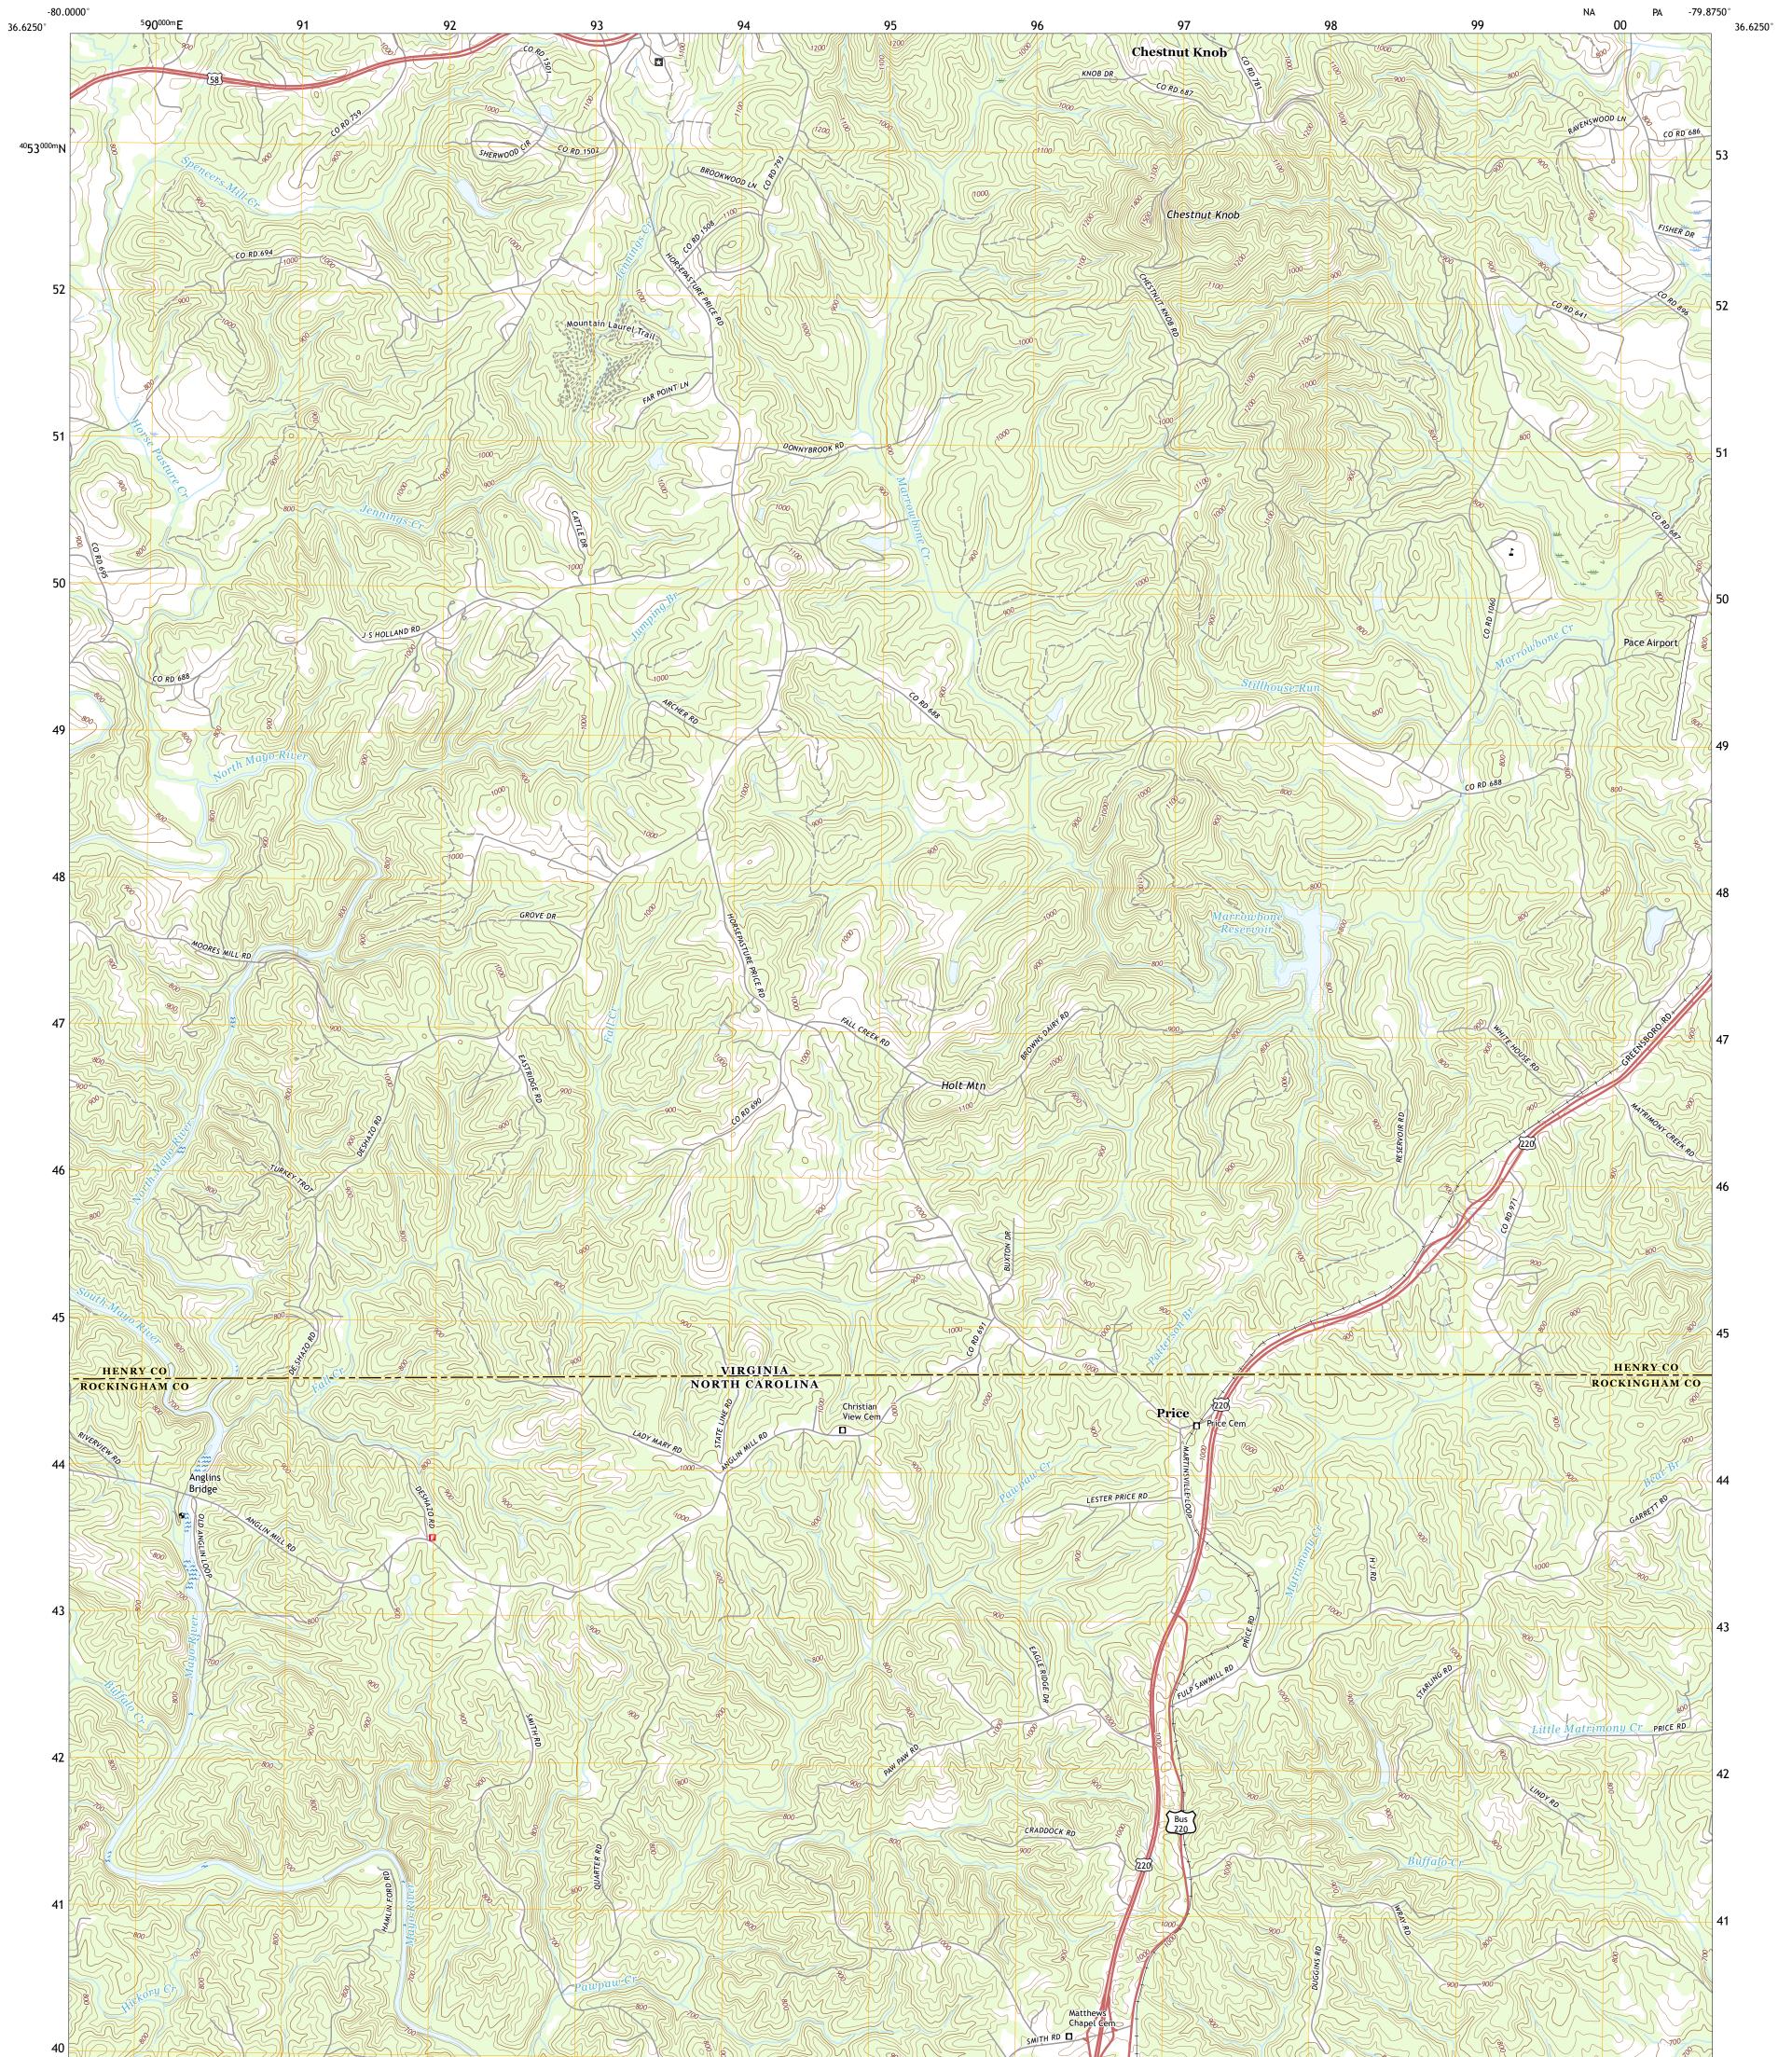

## U.S. DEPARTMENT OF THE INTERIOR U.S. GEOLOGICAL SURVEY

PRICE QUADRANGLE NORTH CAROLINA - VIRGINIA 7.5-MINUTE SERIES

Produced by the United States Geological Survey North American Datum of 1983 (NAD83) World Geodetic System of 1984 (WGS84). Projection and 1 000-meter grid:Universal Transverse Mercator, Zone 175 This map is not a legal document. Boundaries may be generalized for this map scale. Private lands within government reservations may not be shown. Obtain permission before entering private lands.

Imagery.... Roads..... Names..... Hydrography..... Contours.... Boundaries... ..FWS National Wetlands Inventory 1982 Wetlands...

## NSN. 7 6 4 3 0 1 6 3 7 9 1 2 8 NGA REF NO. US GS X 2 4 K 3 6 4 1 6

\_

State Route