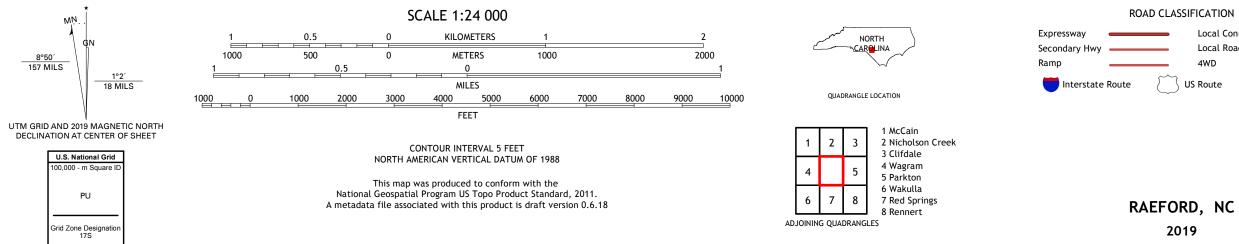

## U.S. DEPARTMENT OF THE INTERIOR U.S. GEOLOGICAL SURVEY

RAEFORD QUADRANGLE NORTH CAROLINA 7.5-MINUTE SERIES

Produced by the United States Geological Survey North American Datum of 1983 (NAD83) World Geodetic System of 1984 (WGS84). Projection and 1 000-meter grid:Universal Transverse Mercator, Zone 175 This map is not a legal document. Boundaries may be generalized for this map scale. Private lands within government reservations may not be shown. Obtain permission before entering private lands.