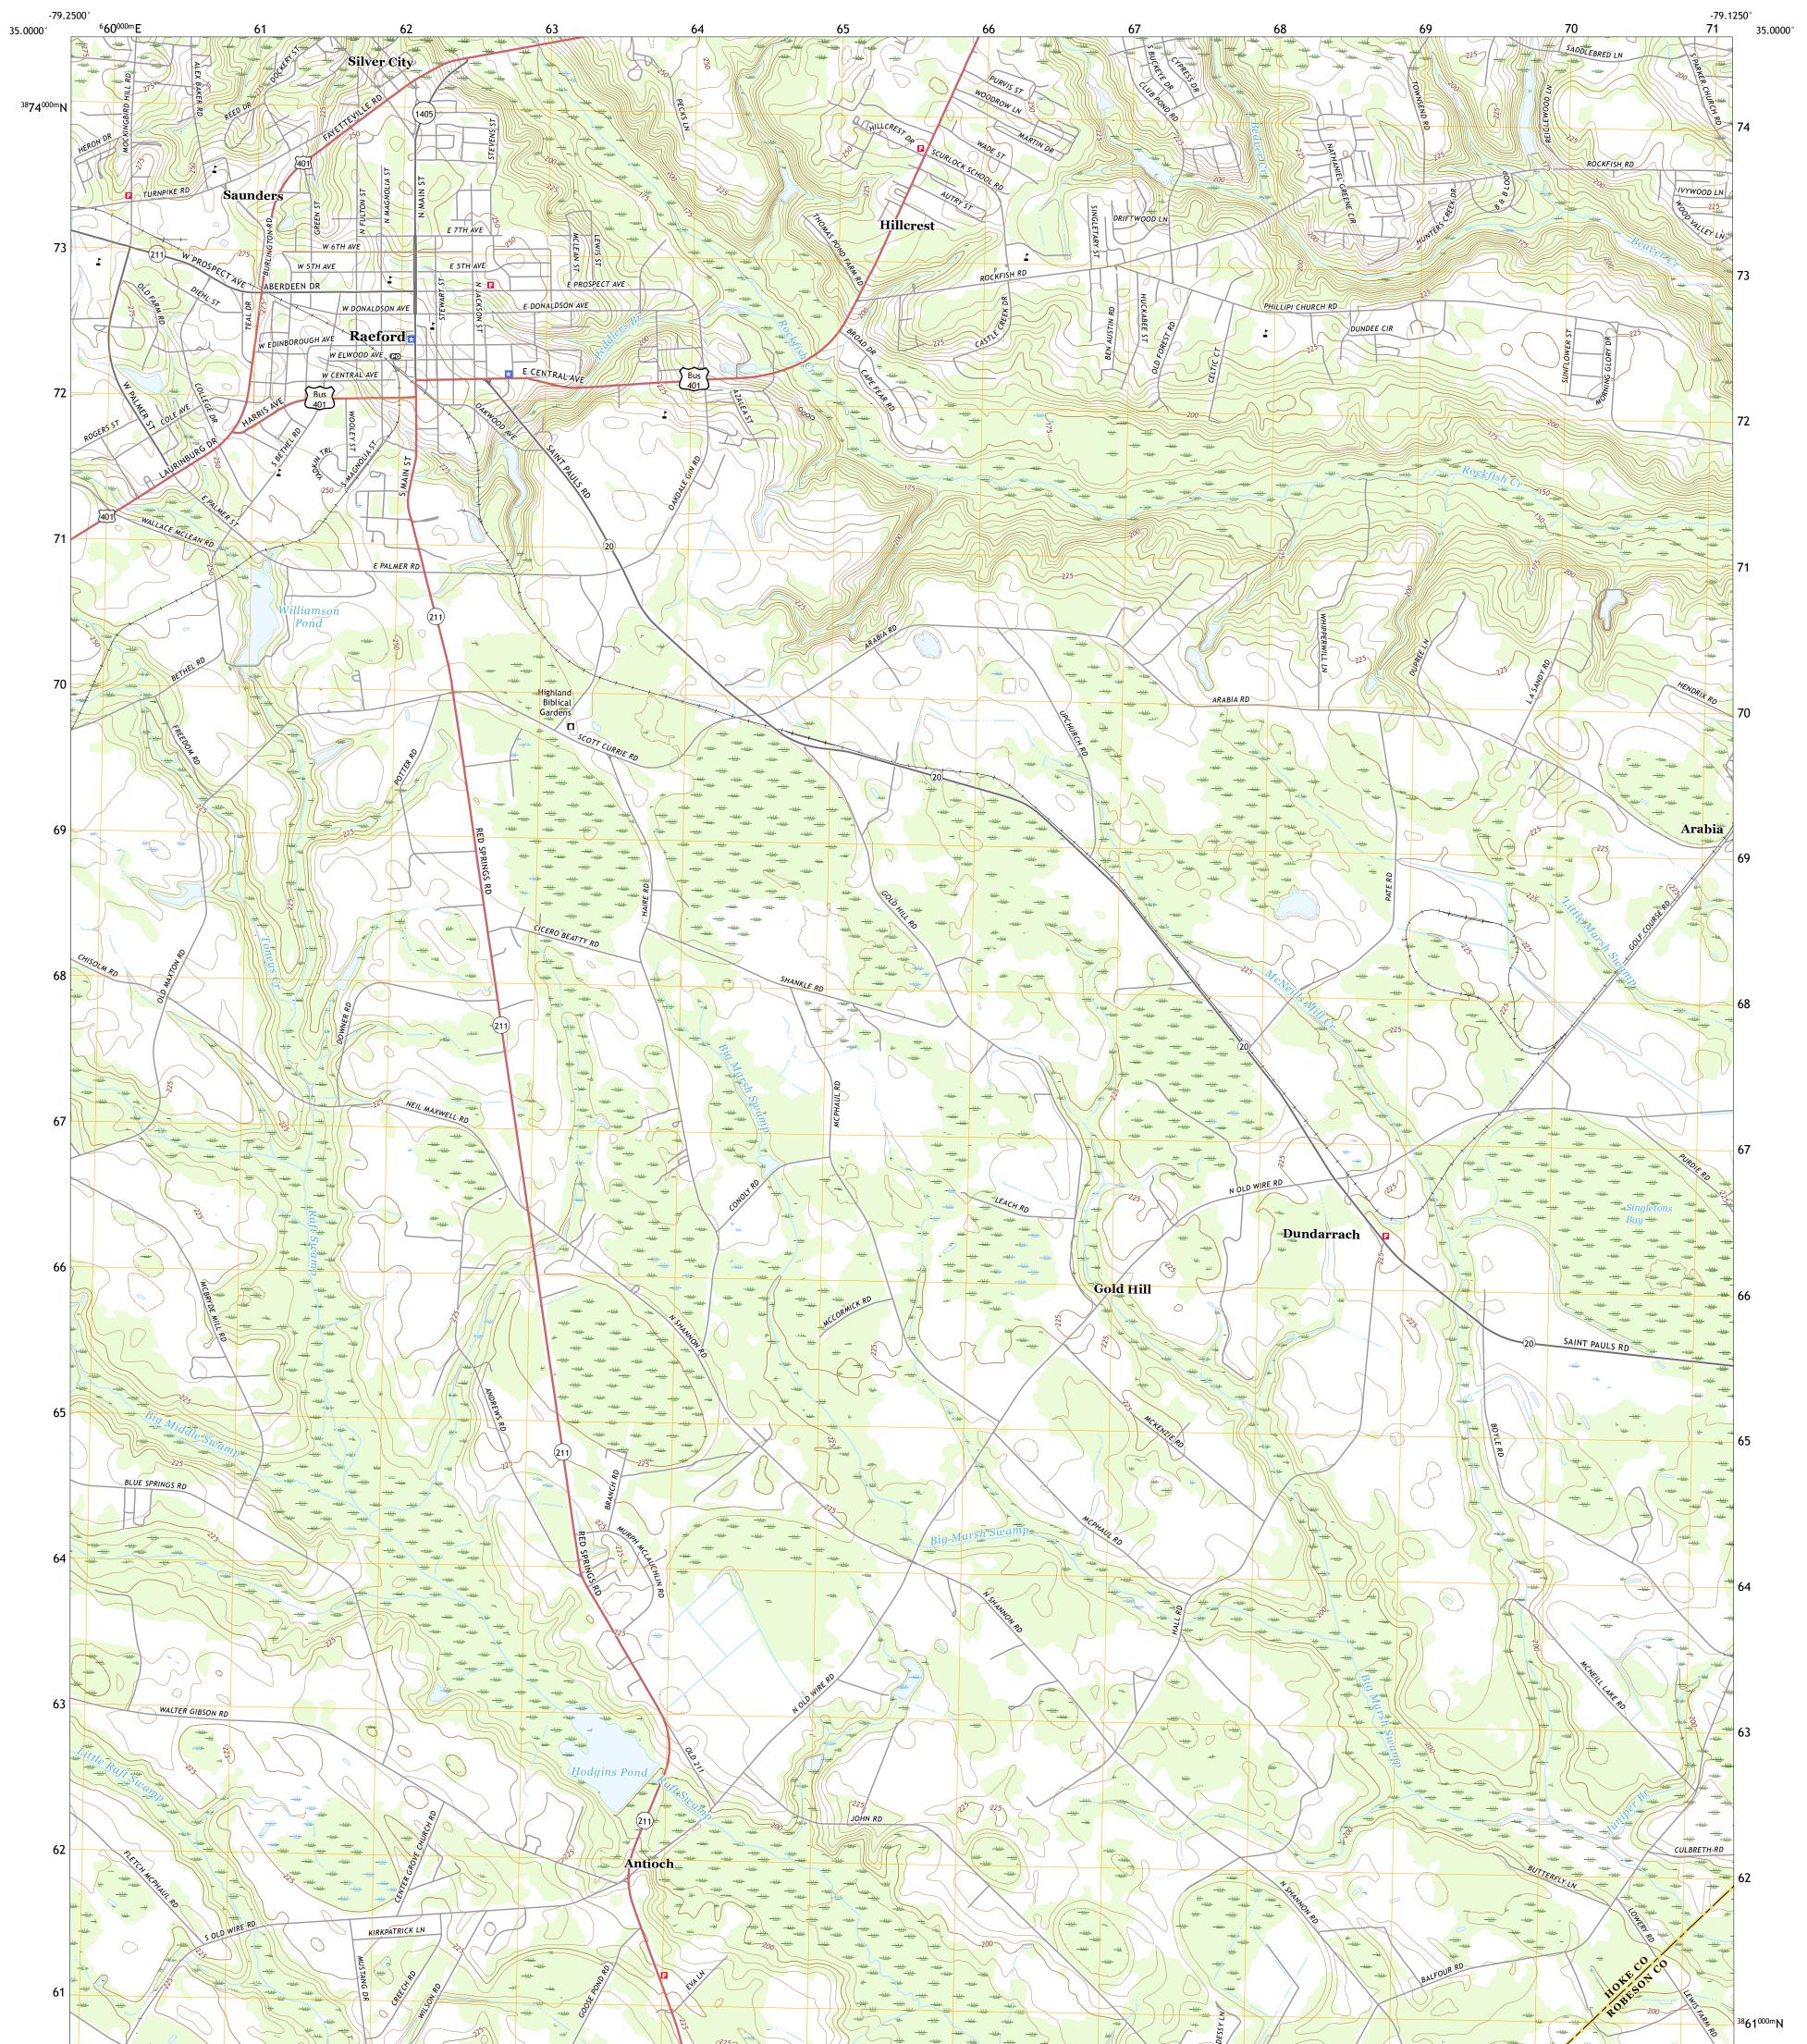

## U.S. DEPARTMENT OF THE INTERIOR U.S. GEOLOGICAL SURVEY

RAEFORD QUADRANGLE NORTH CAROLINA 7.5-MINUTE SERIES

Produced by the United States Geological Survey North American Datum of 1983 (NAD83) World Geodetic System of 1984 (WGS84). Projection and 1 000-meter grid:Universal Transverse Mercator, Zone 175 This map is not a legal document. Boundaries may be generalized for this map scale. Private lands within government reservations may not be shown. Obtain permission before entering private lands.