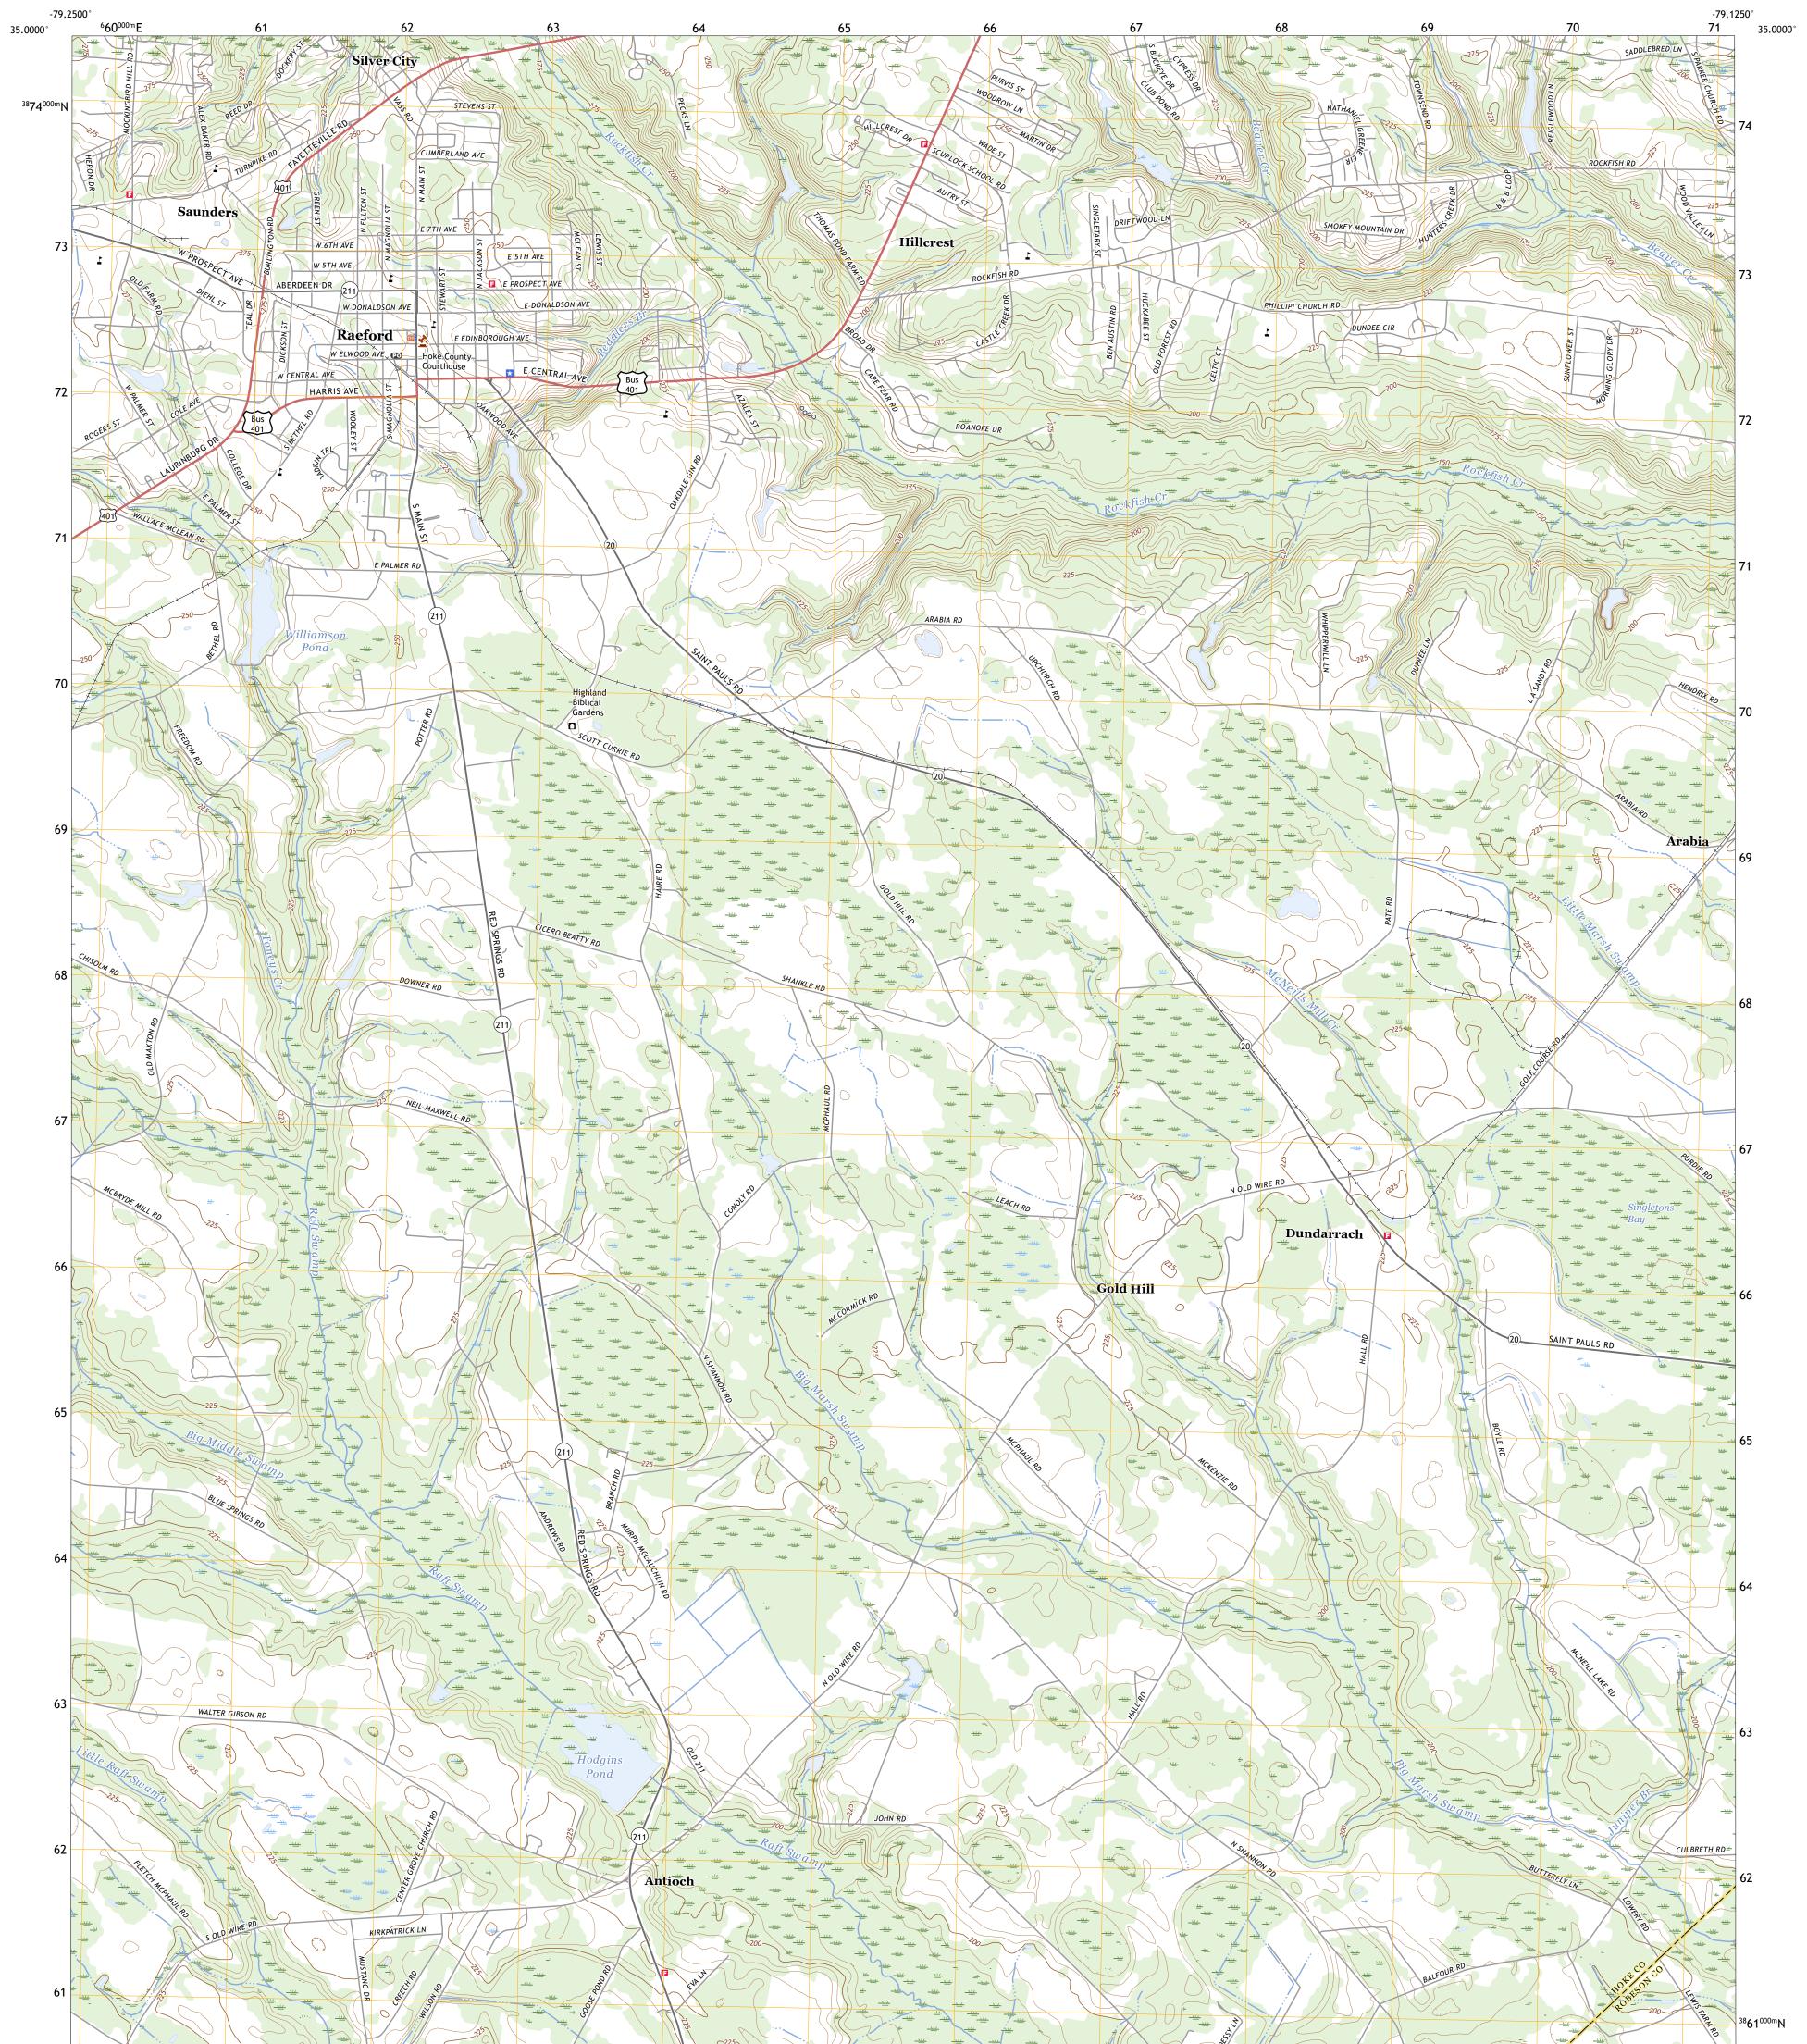

## U.S. DEPARTMENT OF THE INTERIOR U.S. GEOLOGICAL SURVEY



RAEFORD QUADRANGLE NORTH CAROLINA 7.5-MINUTE SERIES





Produced by the United States Geological Survey North American Datum of 1983 (NAD83) World Geodetic System of 1984 (WGS84). Projection and 1 000-meter grid:Universal Transverse Mercator, Zone 175 This map is not a legal document. Boundaries may be generalized for this map scale. Private lands within government reservations may not be shown. Obtain permission before entering private lands.



 Expressway
 Local Connector

 Secondary Hwy
 Local Road

 Ramp
 4WD

 Interstate Route
 US Route
 State Route

RAEFORD, NC

2022