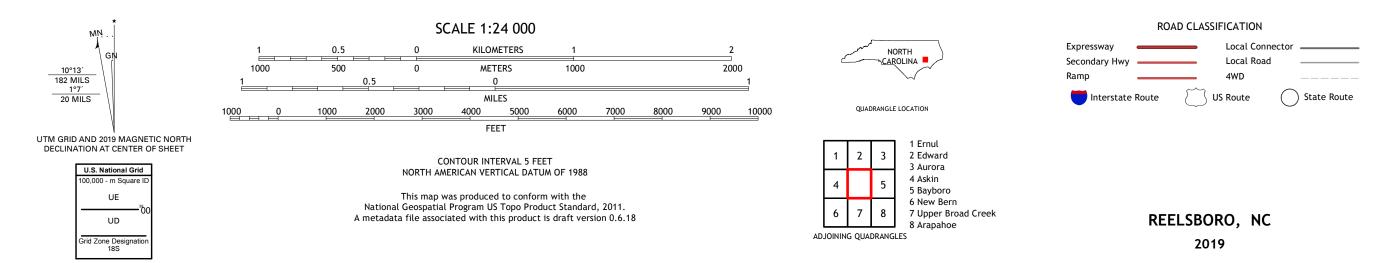

## U.S. DEPARTMENT OF THE INTERIOR U.S. GEOLOGICAL SURVEY

REELSBORO QUADRANGLE NORTH CAROLINA 7.5-MINUTE SERIES

Produced by the United States Geological Survey North American Datum of 1983 (NAD83) World Geodetic System of 1984 (WGS84). Projection and 1 000-meter grid:Universal Transverse Mercator, Zone 18S This map is not a legal document. Boundaries may be generalized for this map scale. Private lands within government reservations may not be shown. Obtain permission before entering private lands.

Imagery.......NAIP, June 2016 - November 2016Roads.......U.S.CensusBureau,2016Names.......GNIS, 1980 - 2016Hydrography......NationalHydrography Dataset,2004 - 2018Contours.....NationalElevationDataset,2017Boundaries......Nultiplesources;SeemetadataFWSNationalWetlandsInventory19811982