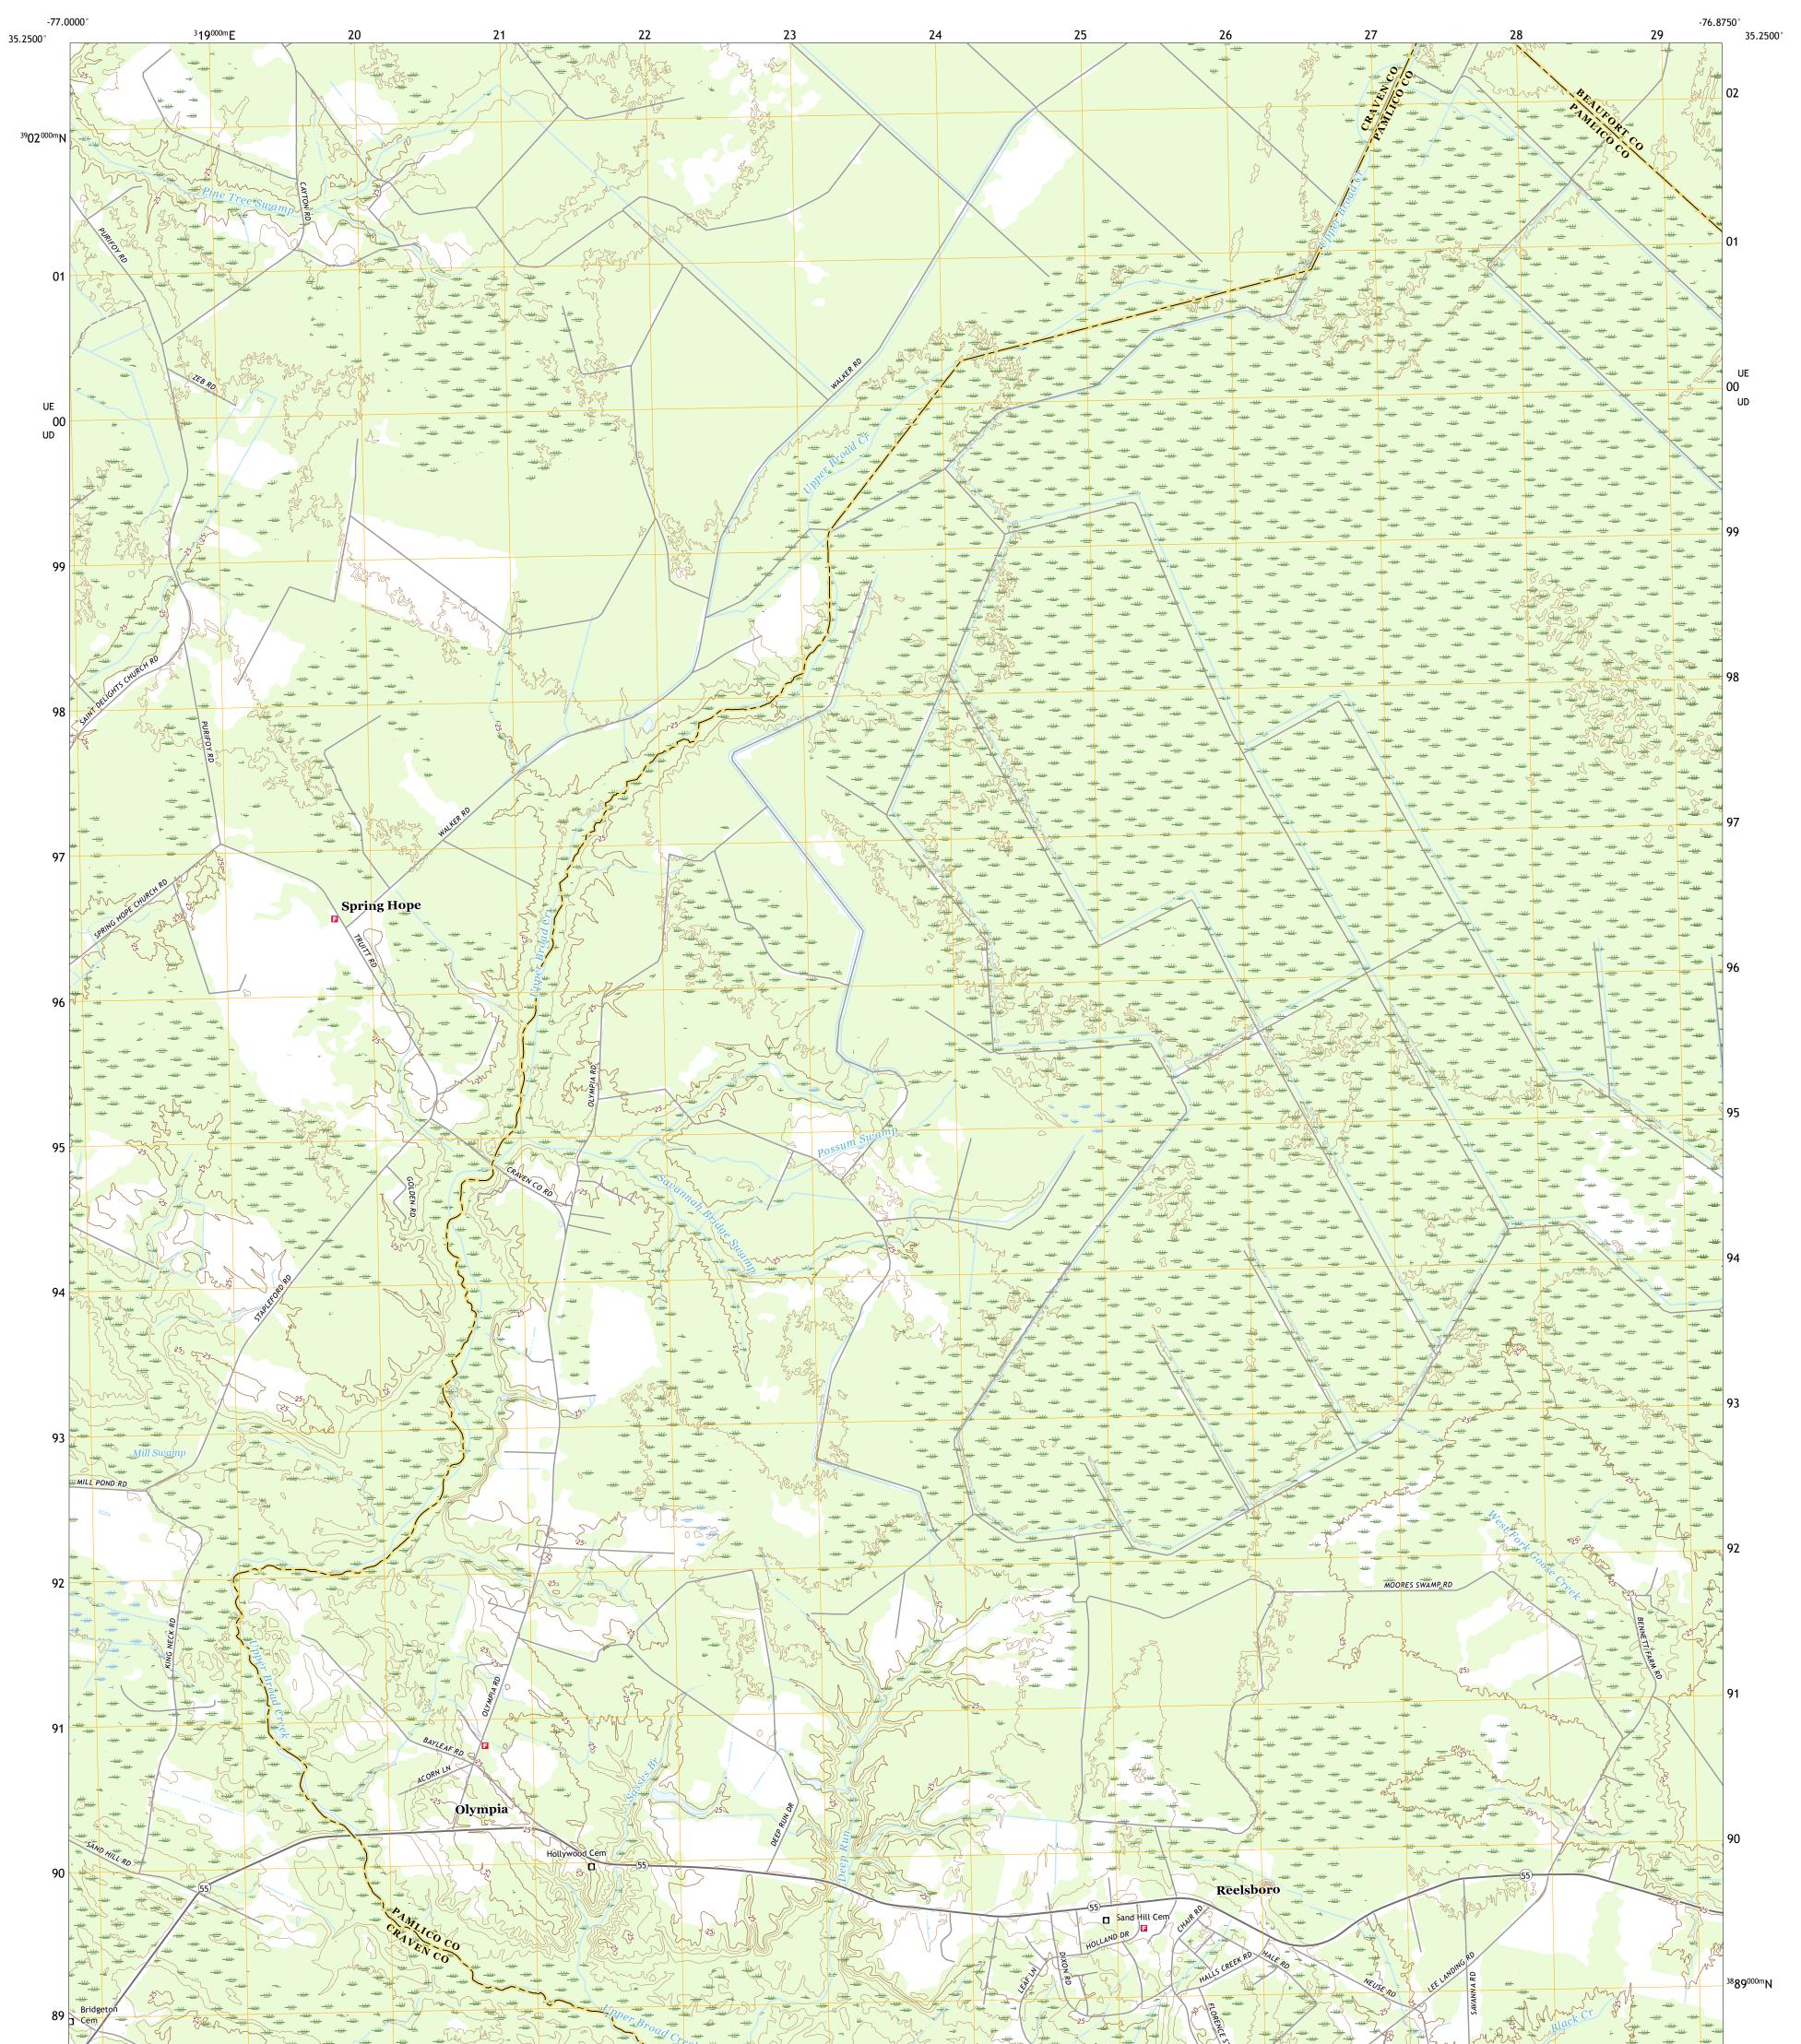

## U.S. DEPARTMENT OF THE INTERIOR U.S. GEOLOGICAL SURVEY

REELSBORO QUADRANGLE NORTH CAROLINA 7.5-MINUTE SERIES

Produced by the United States Geological Survey North American Datum of 1983 (NAD83) World Geodetic System of 1984 (WGS84). Projection and 1 000-meter grid:Universal Transverse Mercator, Zone 18S This map is not a legal document. Boundaries may be generalized for this map scale. Private lands within government reservations may not be shown. Obtain permission before entering private lands.

Imagery.......NAIP, June 2016 - November 2016Roads.......U.S.CensusBureau,2016Names.......GNIS, 1980 - 2016Hydrography......NationalHydrography Dataset,2004 - 2018Contours.....NationalElevationDataset,2017Boundaries......Nultiplesources;SeemetadataFWSNationalWetlandsInventory19811982