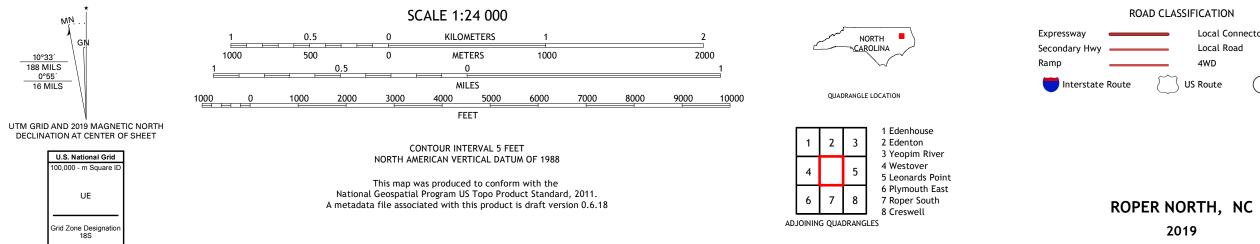

ROPER NORTH QUADRANGLE NORTH CAROLINA 7.5-MINUTE SERIES

Produced by the United States Geological Survey North American Datum of 1983 (NAD83) World Geodetic System of 1984 (WGS84). Projection and 1 000-meter grid:Universal Transverse Mercator, Zone 185 This map is not a legal document. Boundaries may be generalized for this map scale. Private lands within government reservations may not be shown. Obtain permission before entering private lands.