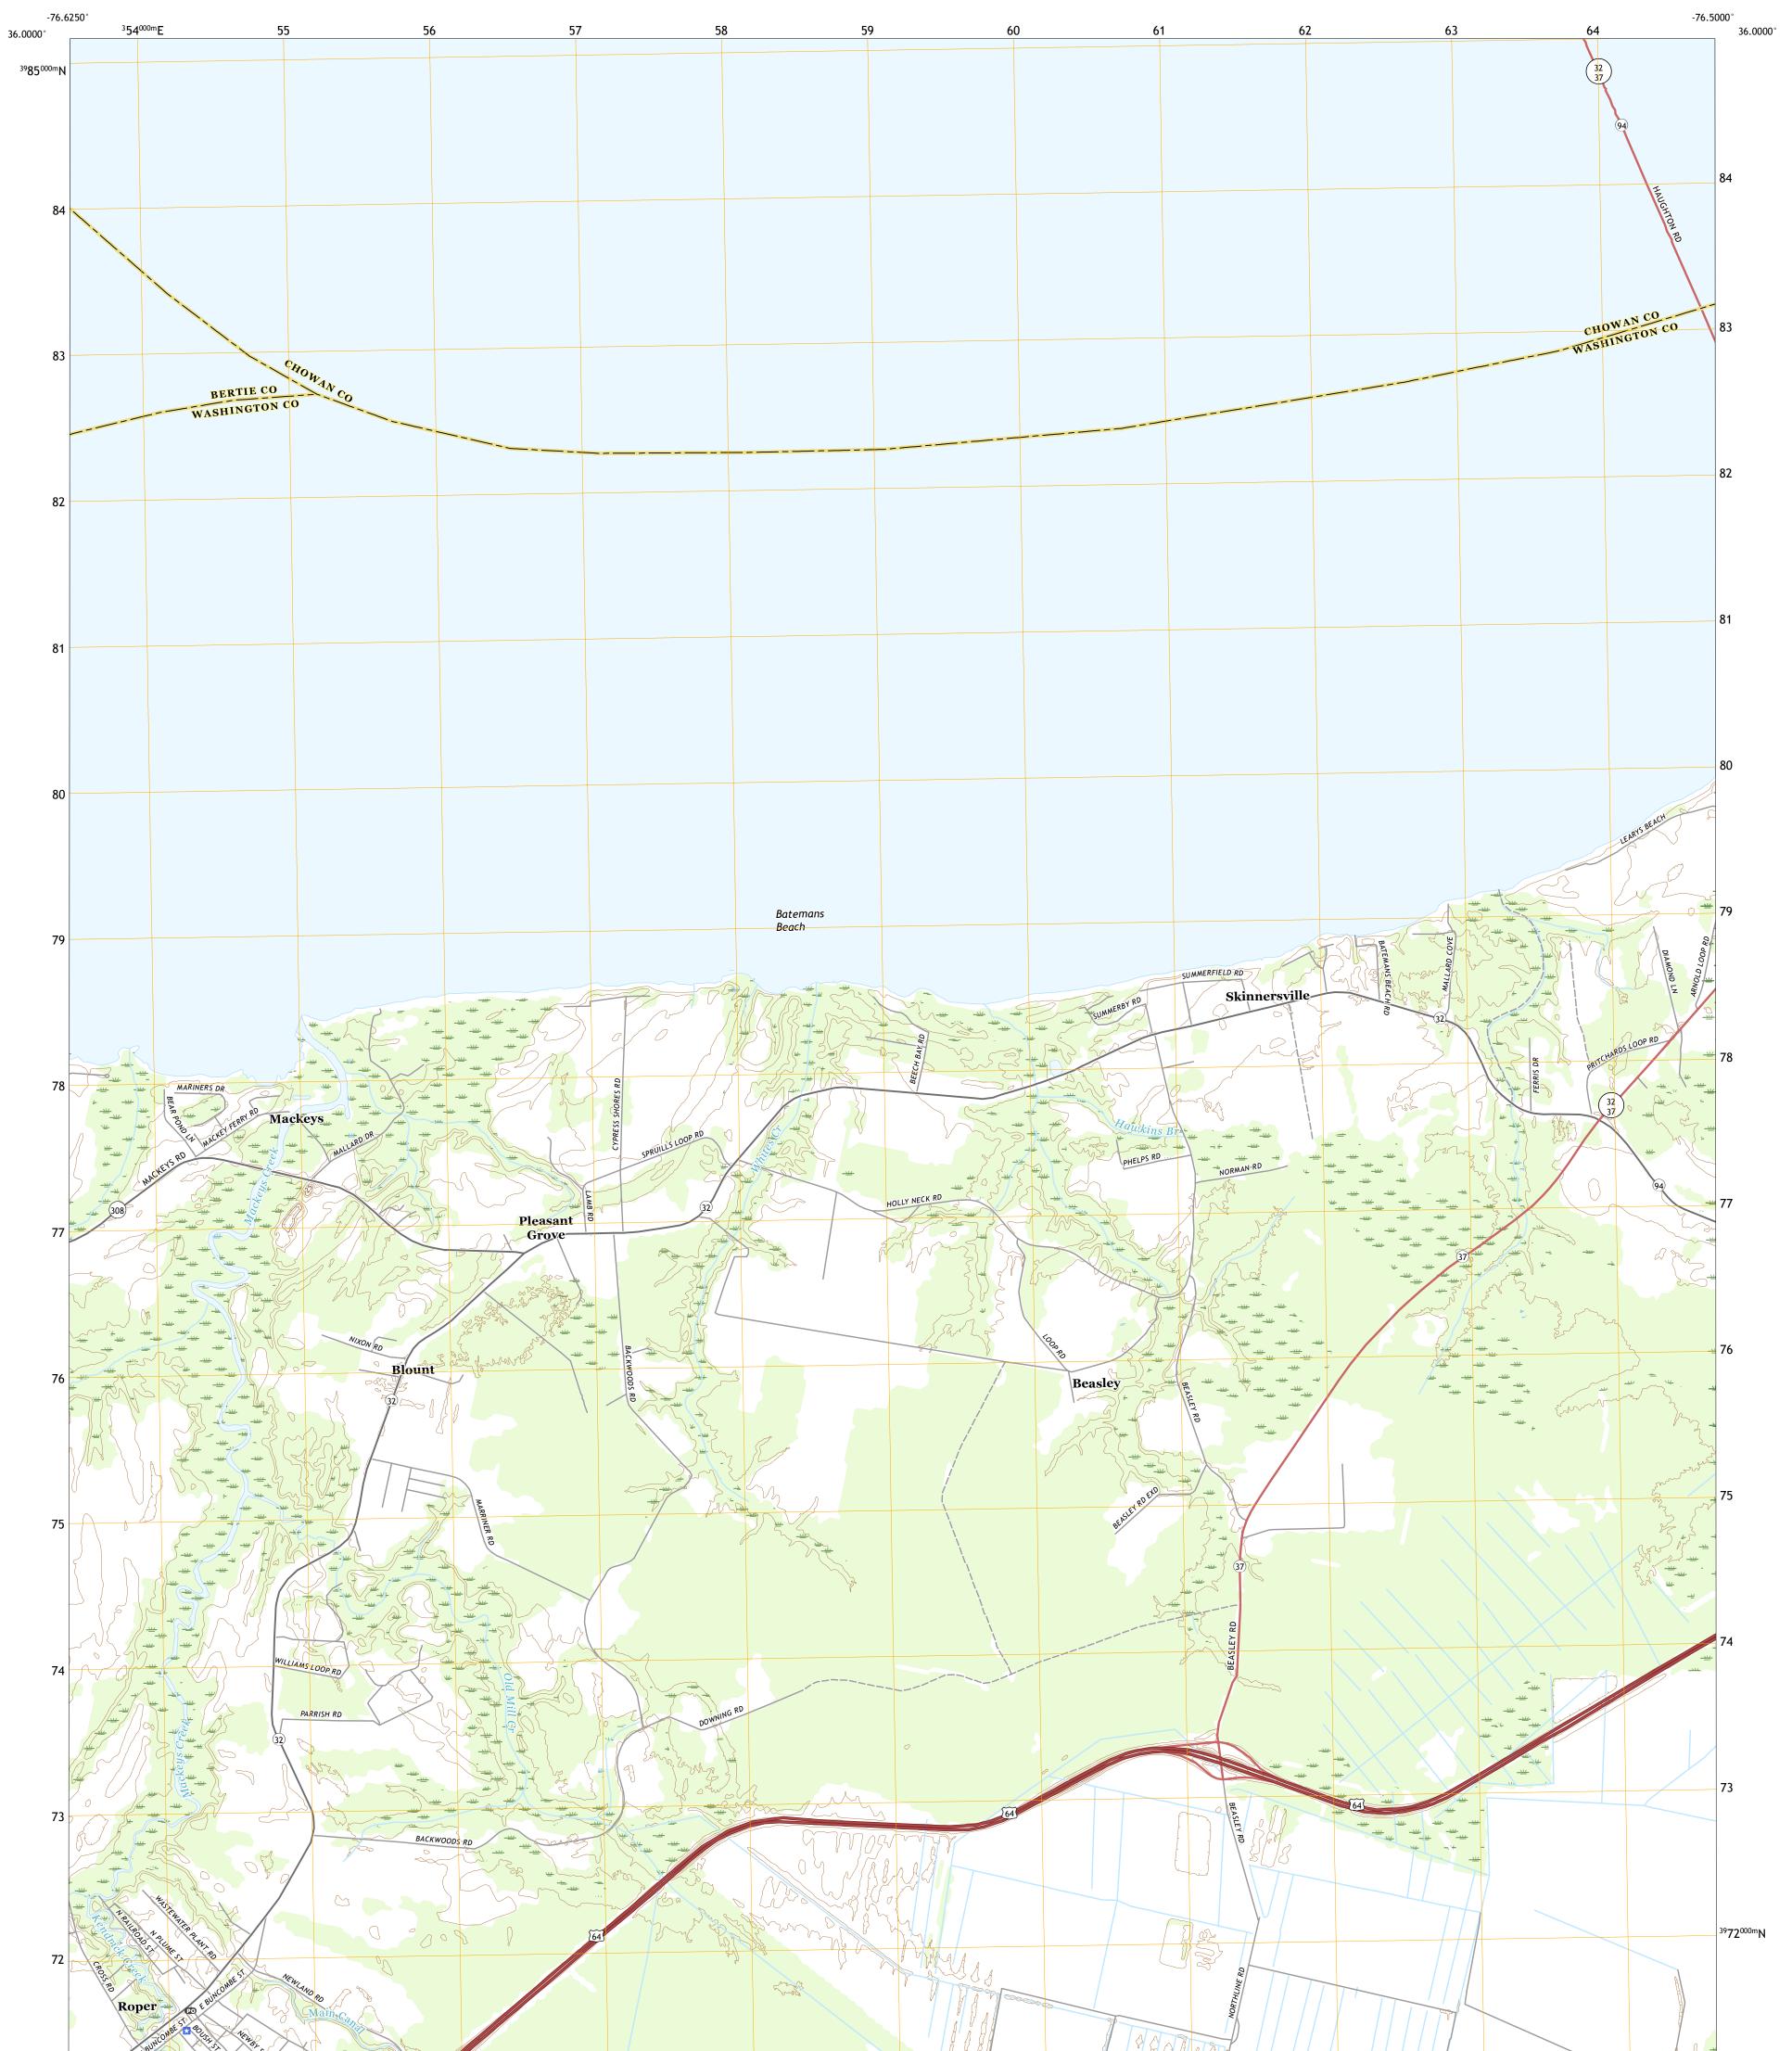

ROPER NORTH QUADRANGLE NORTH CAROLINA 7.5-MINUTE SERIES

Produced by the United States Geological Survey North American Datum of 1983 (NAD83) World Geodetic System of 1984 (WGS84). Projection and 1 000-meter grid:Universal Transverse Mercator, Zone 185 This map is not a legal document. Boundaries may be generalized for this map scale. Private lands within government reservations may not be shown. Obtain permission before entering private lands.

Imagery.... Roads..... Names..... Hydrography..... Contours.... Boundaries... Wetlands... ..FWS National Wetlands Inventory 1982 - 2010