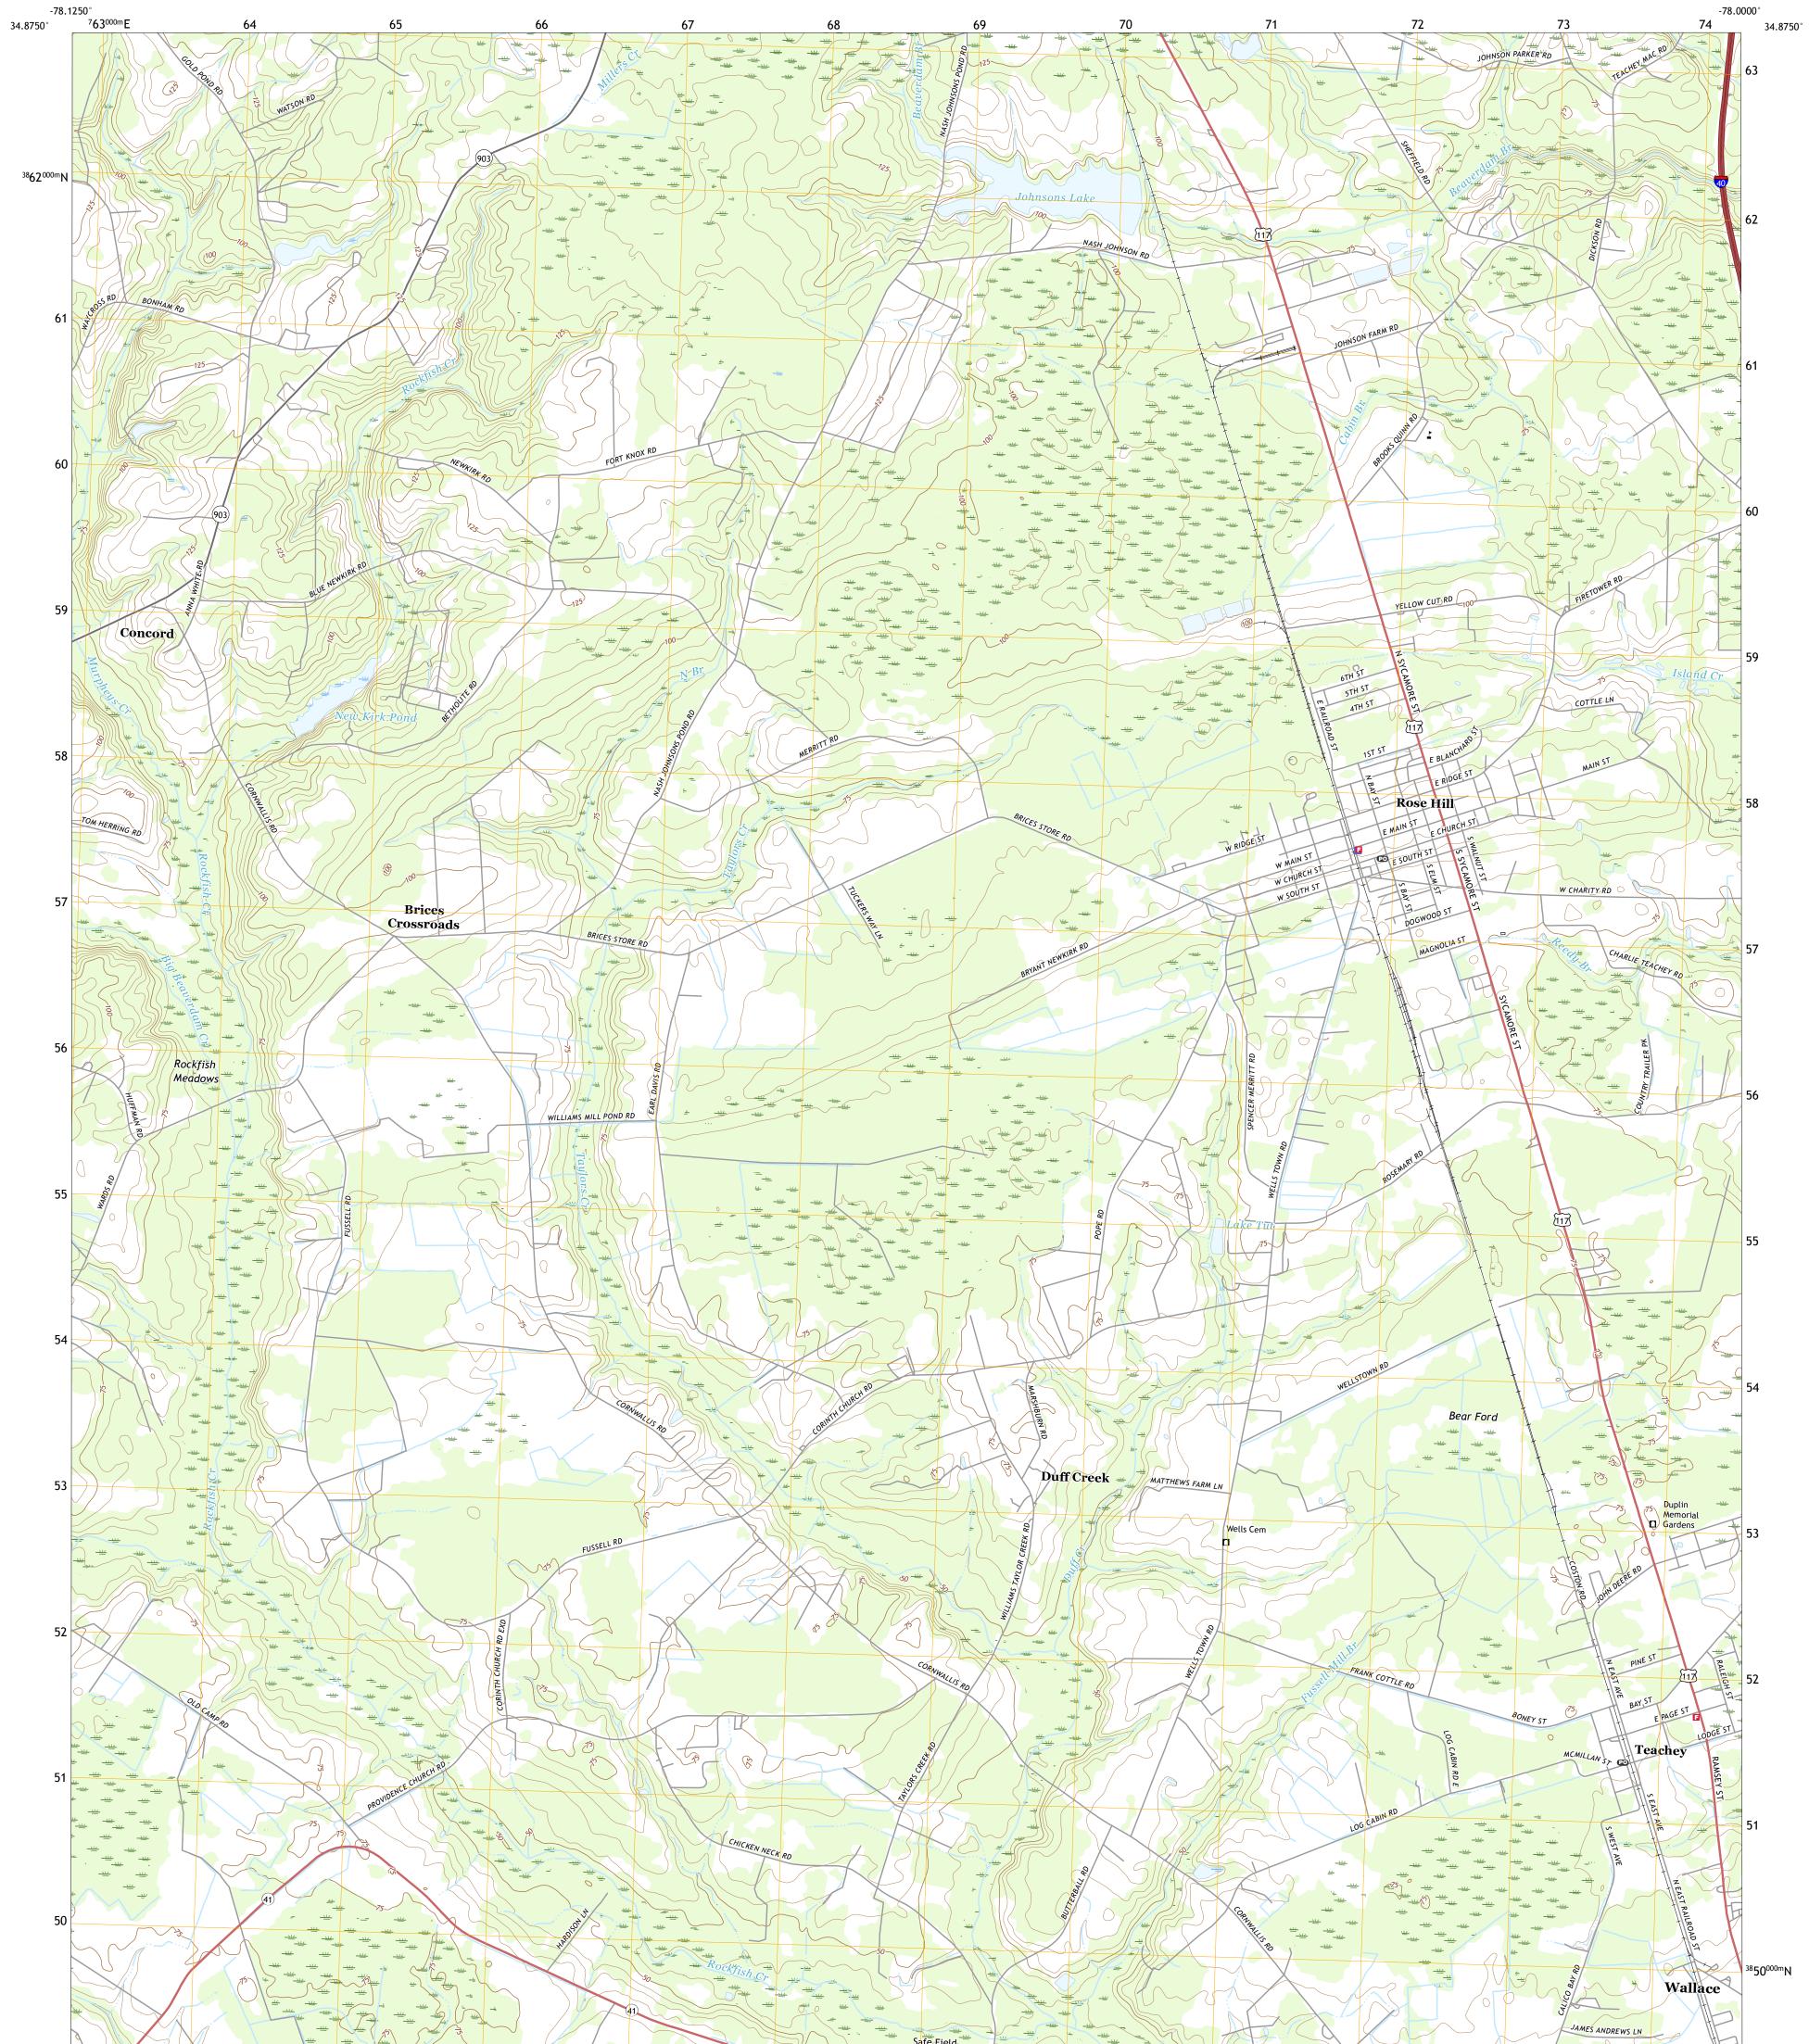

## U.S. DEPARTMENT OF THE INTERIOR U.S. GEOLOGICAL SURVEY

Produced by the United States Geological Survey North American Datum of 1983 (NAD83) World Geodetic System of 1984 (WGS84). Projection and 1 000-meter grid:Universal Transverse Mercator, Zone 175 This map is not a legal document. Boundaries may be generalized for this map scale. Private lands within government reservations may not be shown. Obtain permission before entering private lands.