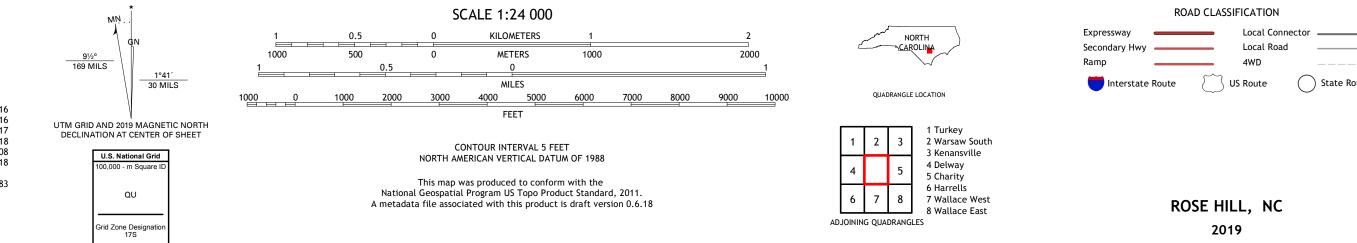

THE INTERIOR U.S. GEOLOGICAL SURVEY









Produced by the United States Geological Survey North American Datum of 1983 (NAD83) World Geodetic System of 1984 (WGS84). Projection and 1 000-meter grid:Universal Transverse Mercator, Zone 175 This map is not a legal document. Boundaries may be generalized for this map scale. Private lands within government reservations may not be shown. Obtain permission before entering private lands.

.....NAIP, June 2016 - November 2016 U.S. Census Bureau, 2016 ......GNIS, 1980 - 2017 ......National Hydrography Dataset, 1899 - 2018 .....National Elevation Dataset, 2008 .....Multiple sources; see metadata file 2017 - 2018 Imagery.... Roads..... Names..... Hydrography..... Contours.... Boundaries... ..FWS National Wetlands Inventory 1982 - 1983 Wetlands...



## NSN. 7643016379175 NGA REF NO. US GS X 24 K 38 5 8 7

\_\_\_\_

State Route