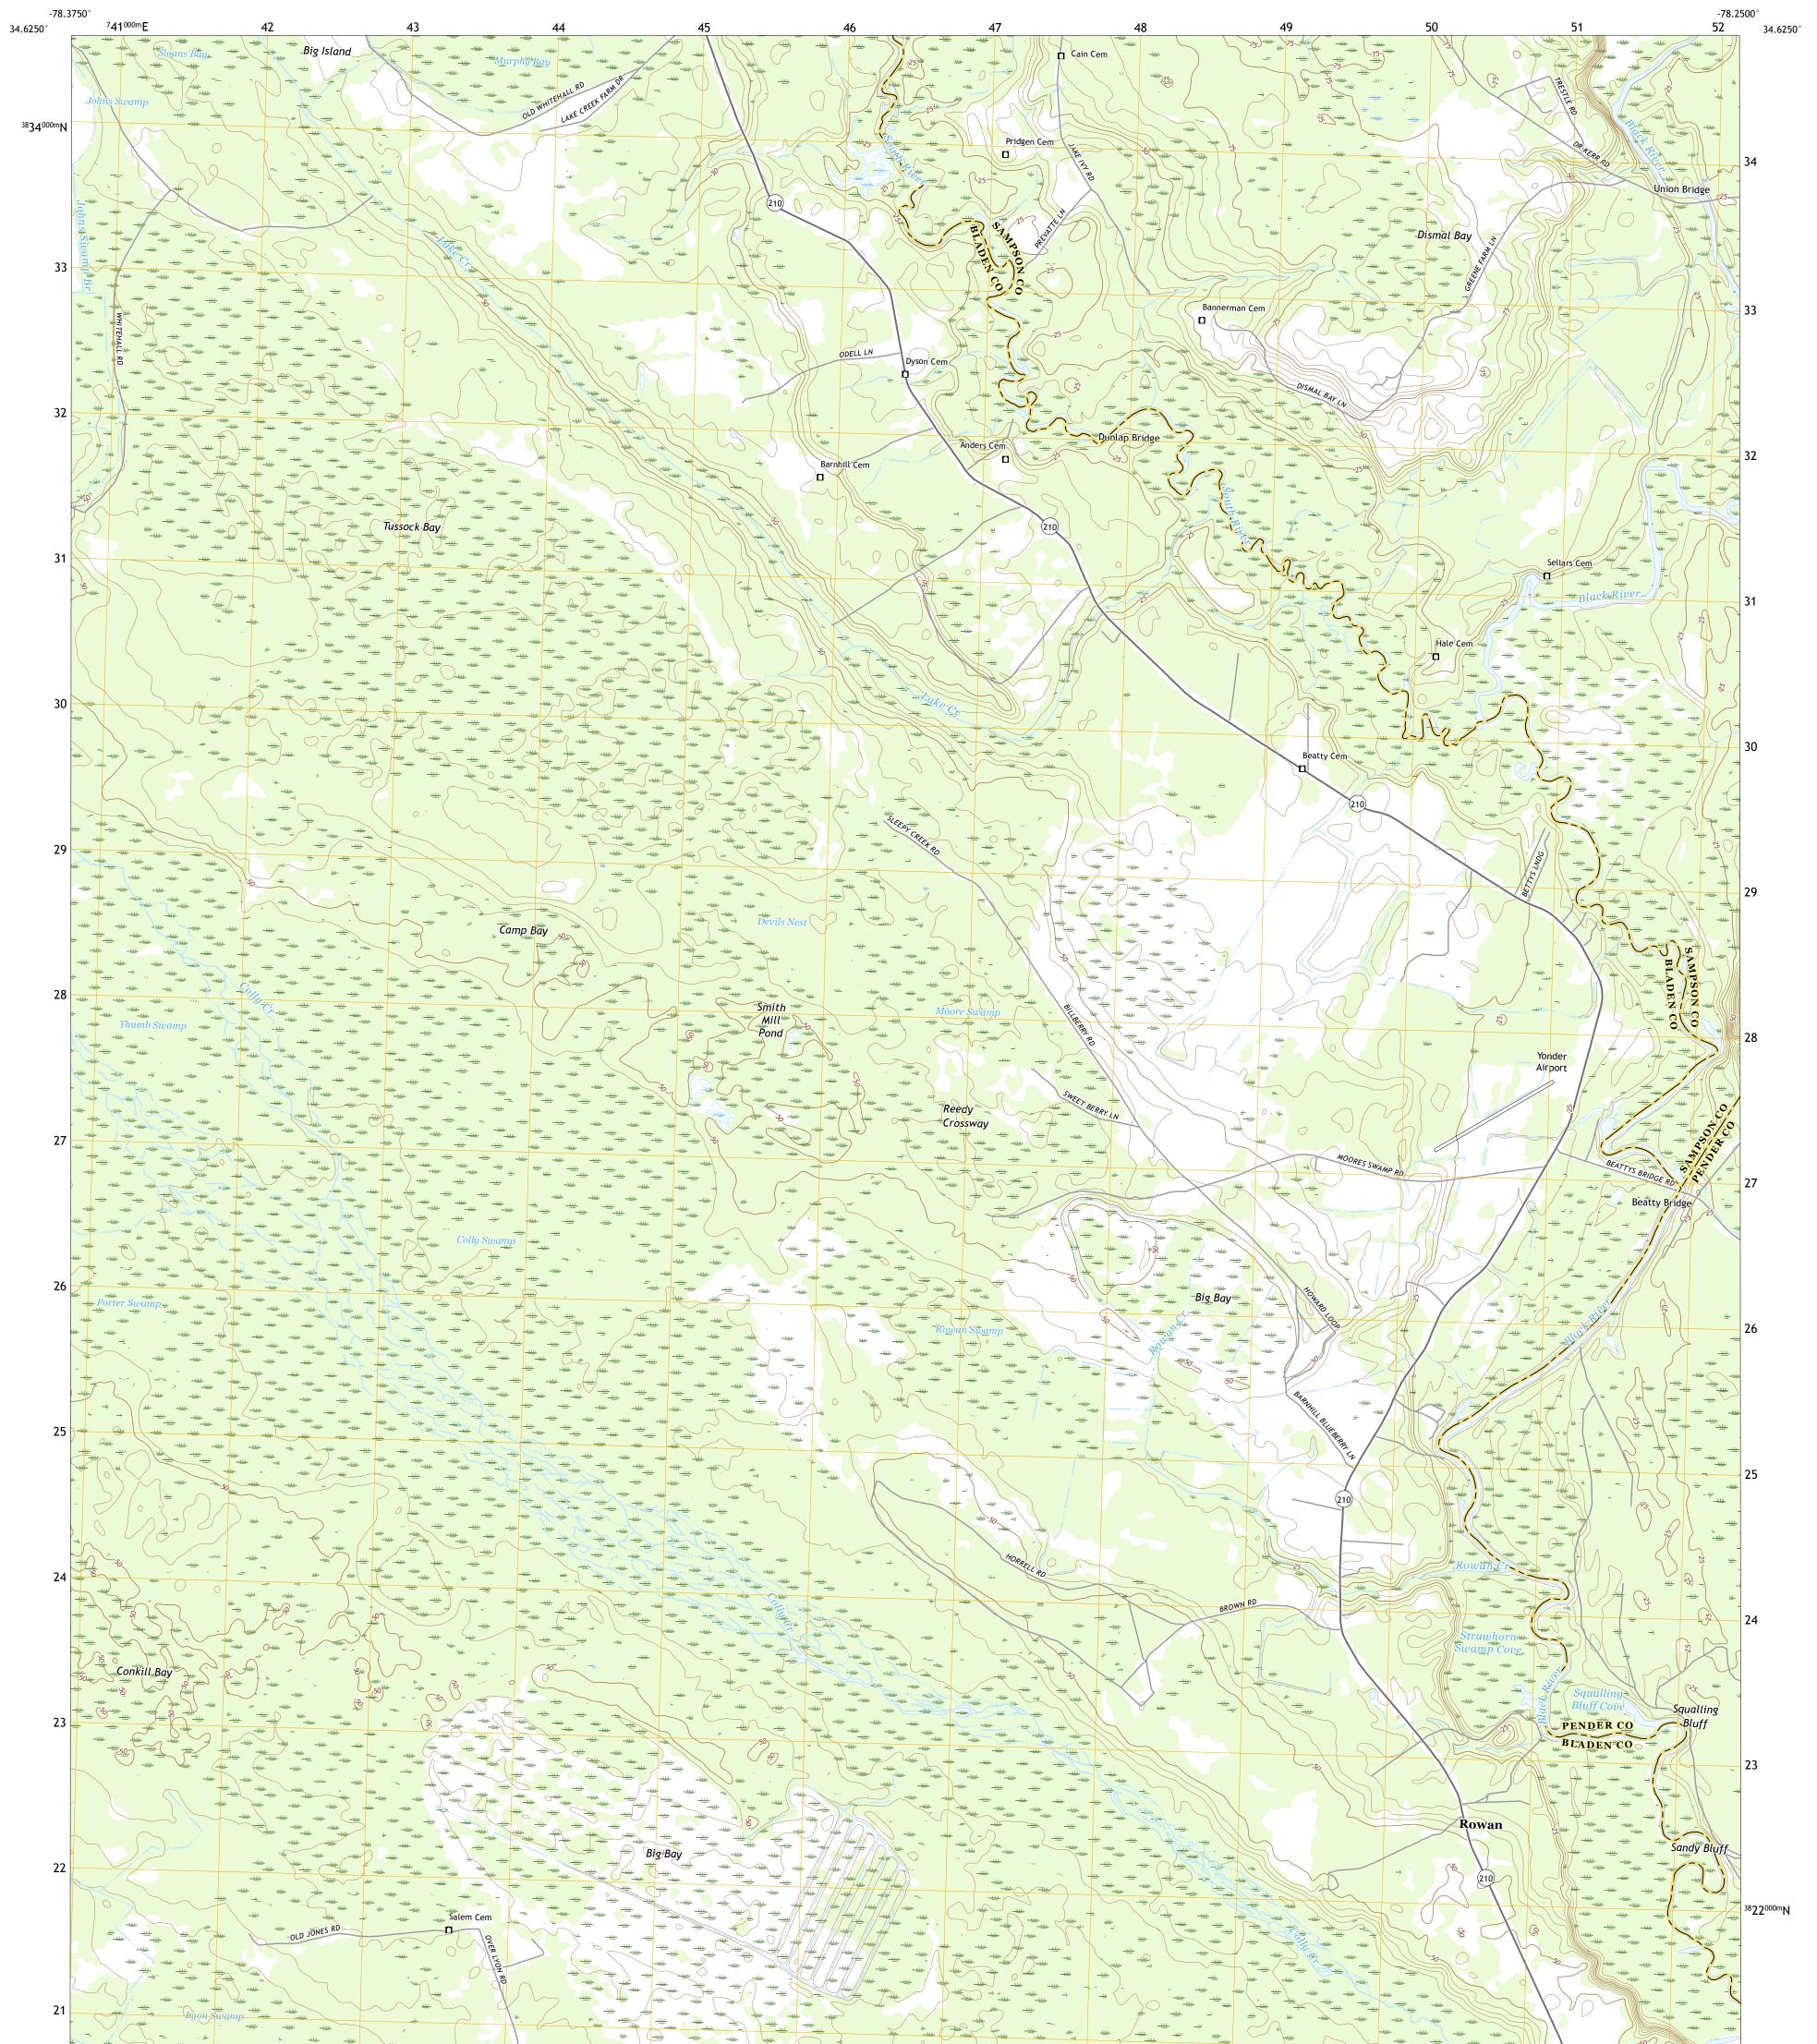

## U.S. DEPARTMENT OF THE INTERIOR U.S. GEOLOGICAL SURVEY

ROWAN QUADRANGLE NORTH CAROLINA 7.5-MINUTE SERIES

Produced by the United States Geological Survey North American Datum of 1983 (NAD83) World Geodetic System of 1984 (WGS84). Projection and 1 000-meter grid:Universal Transverse Mercator, Zone 175 This map is not a legal document. Boundaries may be generalized for this map scale. Private lands within government reservations may not be shown. Obtain permission before entering private lands.

Imagery.... Roads..... Names..... Hydrography..... Contours.... Boundaries... Wetlands... ..FWS Wetlands 1983 National Inventory

## NSN. 7643016379178 NGA REF NO. US GS X 24 K 38 794

\_\_\_\_

State Route