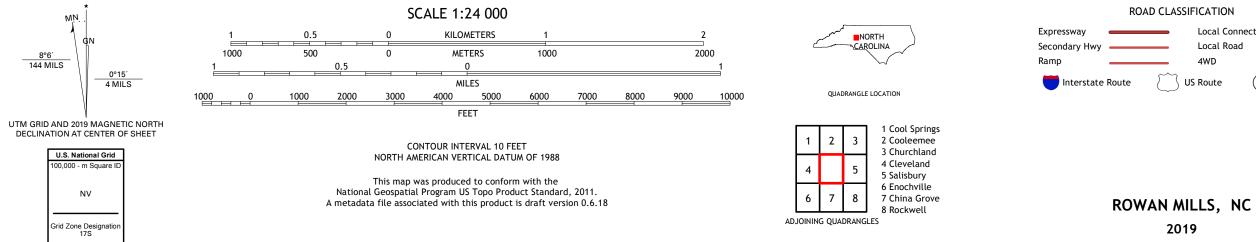

## U.S. DEPARTMENT OF THE INTERIOR U.S. GEOLOGICAL SURVEY

ROWAN MILLS QUADRANGLE NORTH CAROLINA - ROWAN COUNTY 7.5-MINUTE SERIES

Produced by the United States Geological Survey North American Datum of 1983 (NAD83) World Geodetic System of 1984 (WGS84). Projection and 1 000-meter grid:Universal Transverse Mercator, Zone 175 This map is not a legal document. Boundaries may be generalized for this map scale. Private lands within government reservations may not be shown. Obtain permission before entering private lands.

Imagery.... Roads..... Names..... Hydrography..... Contours.... Boundaries... ..FWS Wetlands 1983 Wetlands... National Inventory

ROAD CLASSIFICATION Local Connector Local Road \_\_\_\_ 4WD

State Route