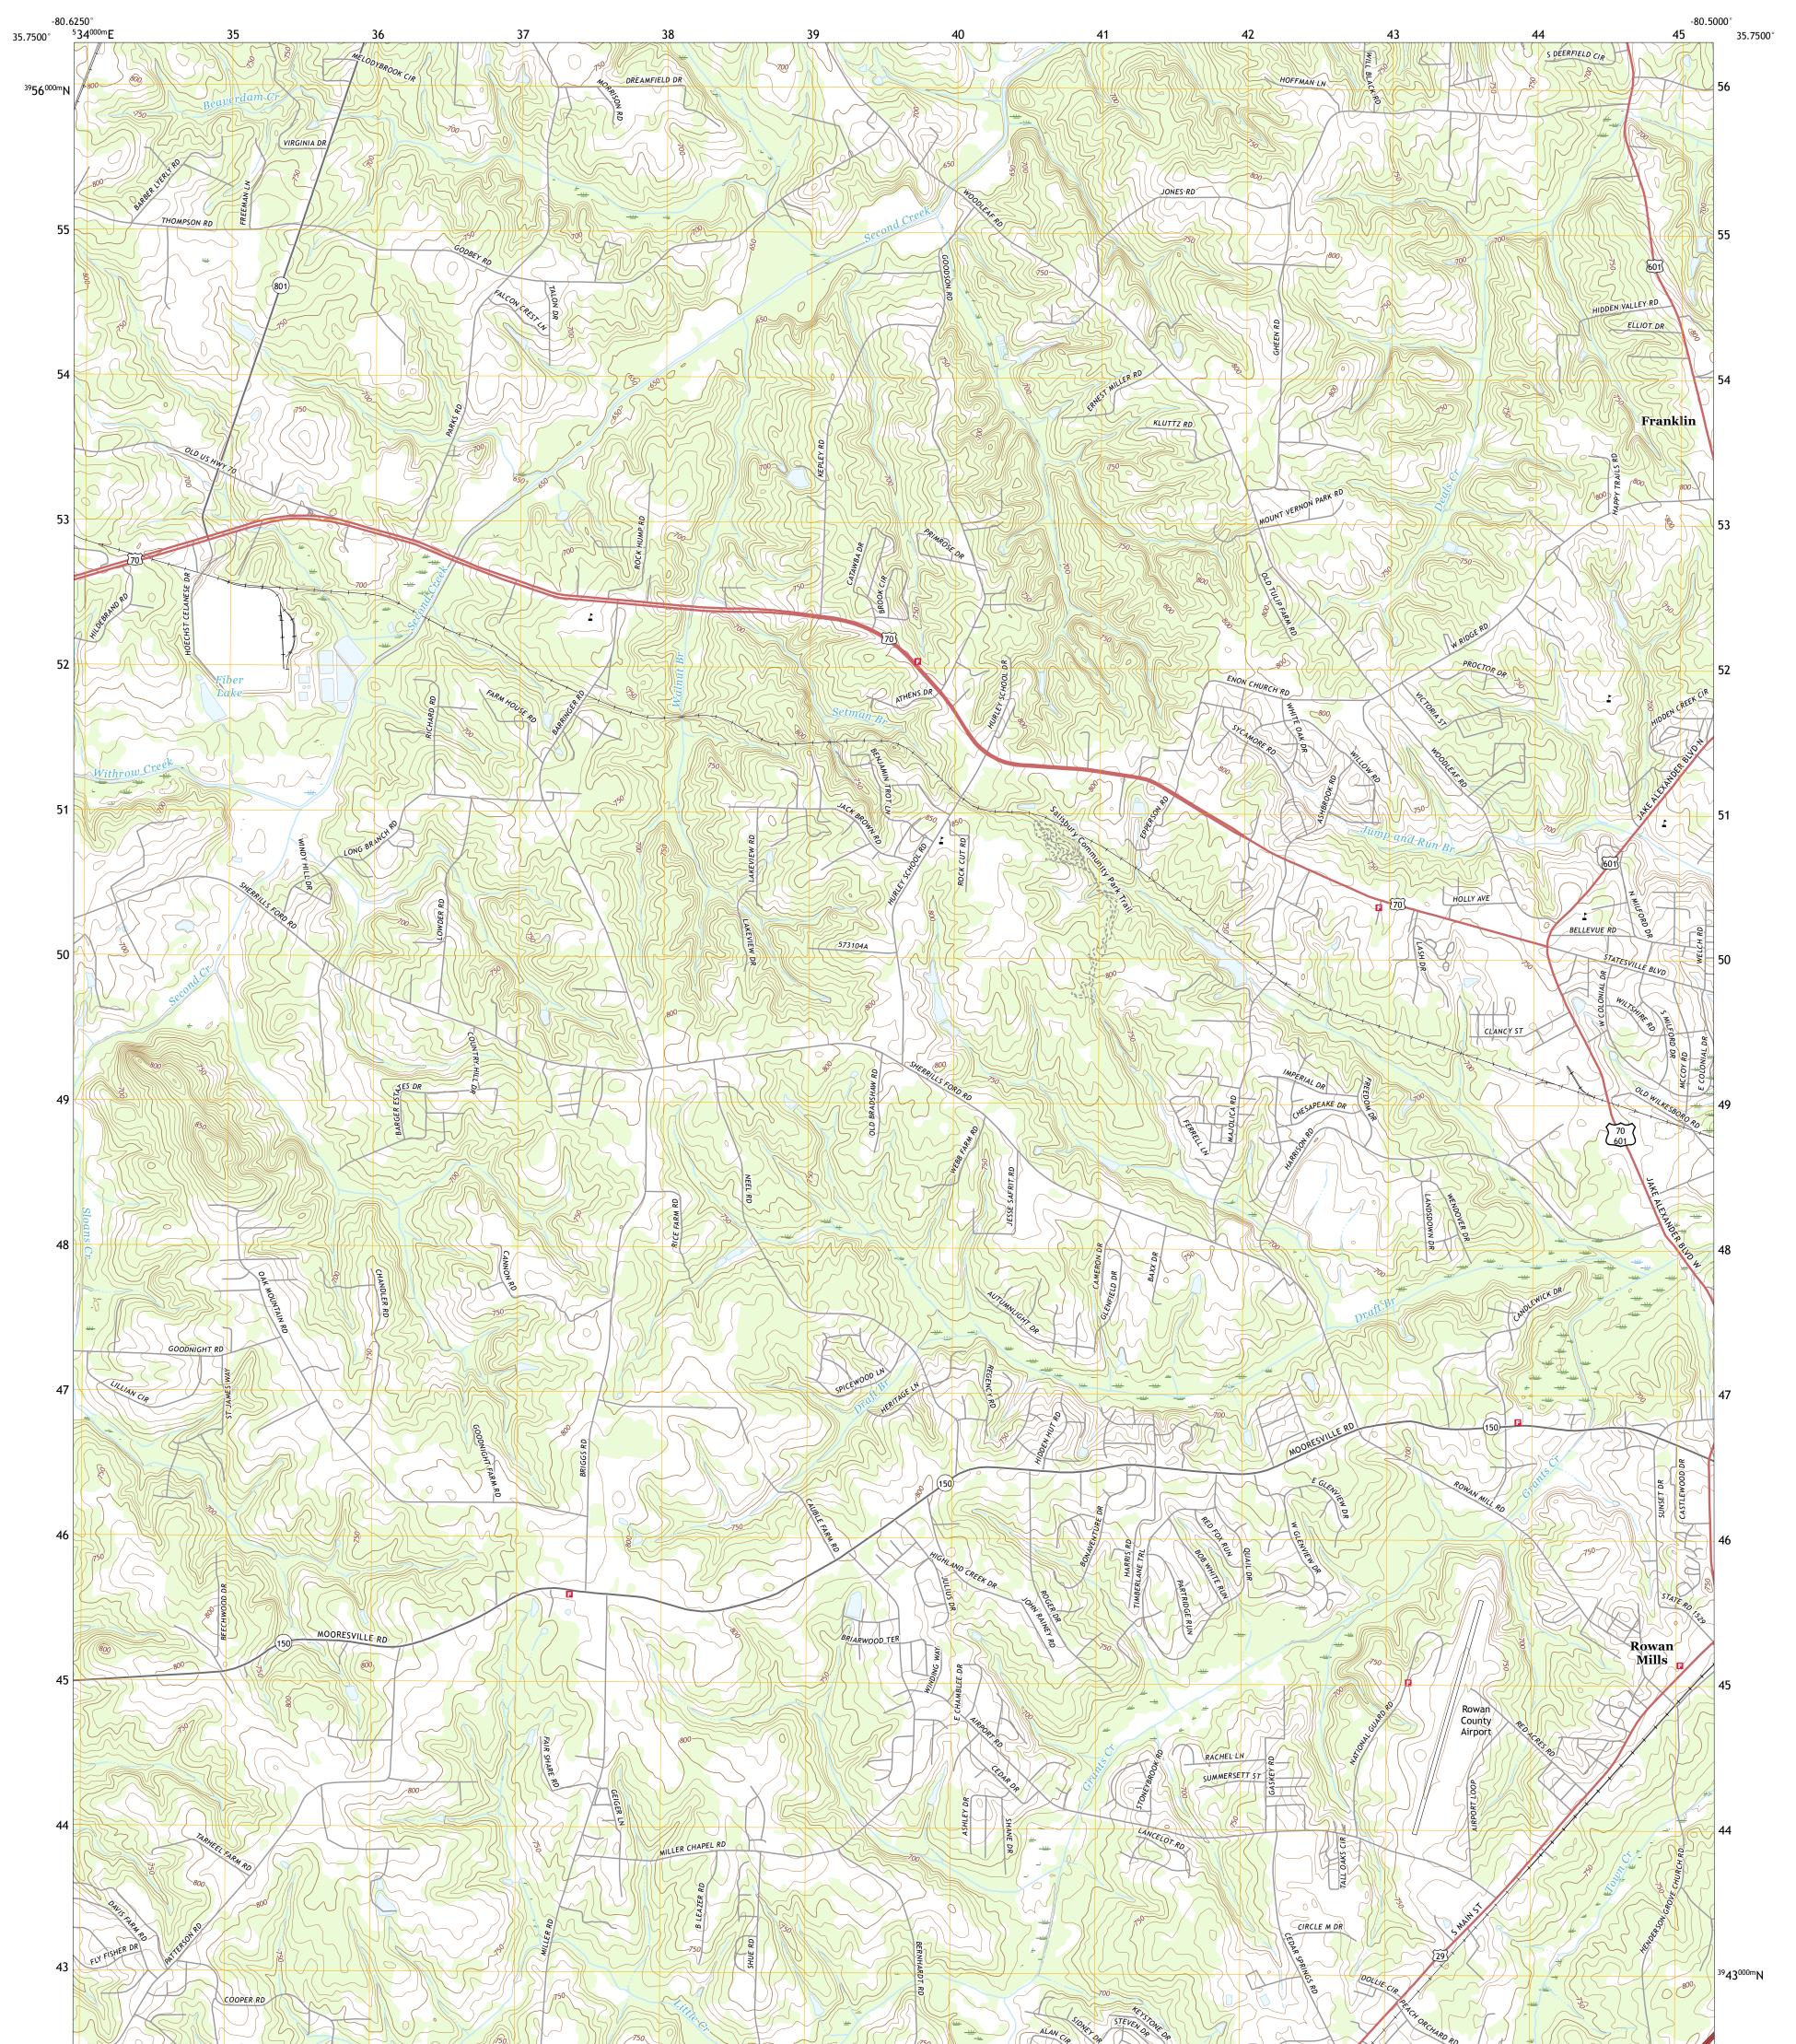

## U.S. DEPARTMENT OF THE INTERIOR U.S. GEOLOGICAL SURVEY

ROWAN MILLS QUADRANGLE NORTH CAROLINA - ROWAN COUNTY 7.5-MINUTE SERIES

Produced by the United States Geological Survey North American Datum of 1983 (NAD83) World Geodetic System of 1984 (WGS84). Projection and 1 000-meter grid:Universal Transverse Mercator, Zone 175 This map is not a legal document. Boundaries may be generalized for this map scale. Private lands within government reservations may not be shown. Obtain permission before entering private lands.