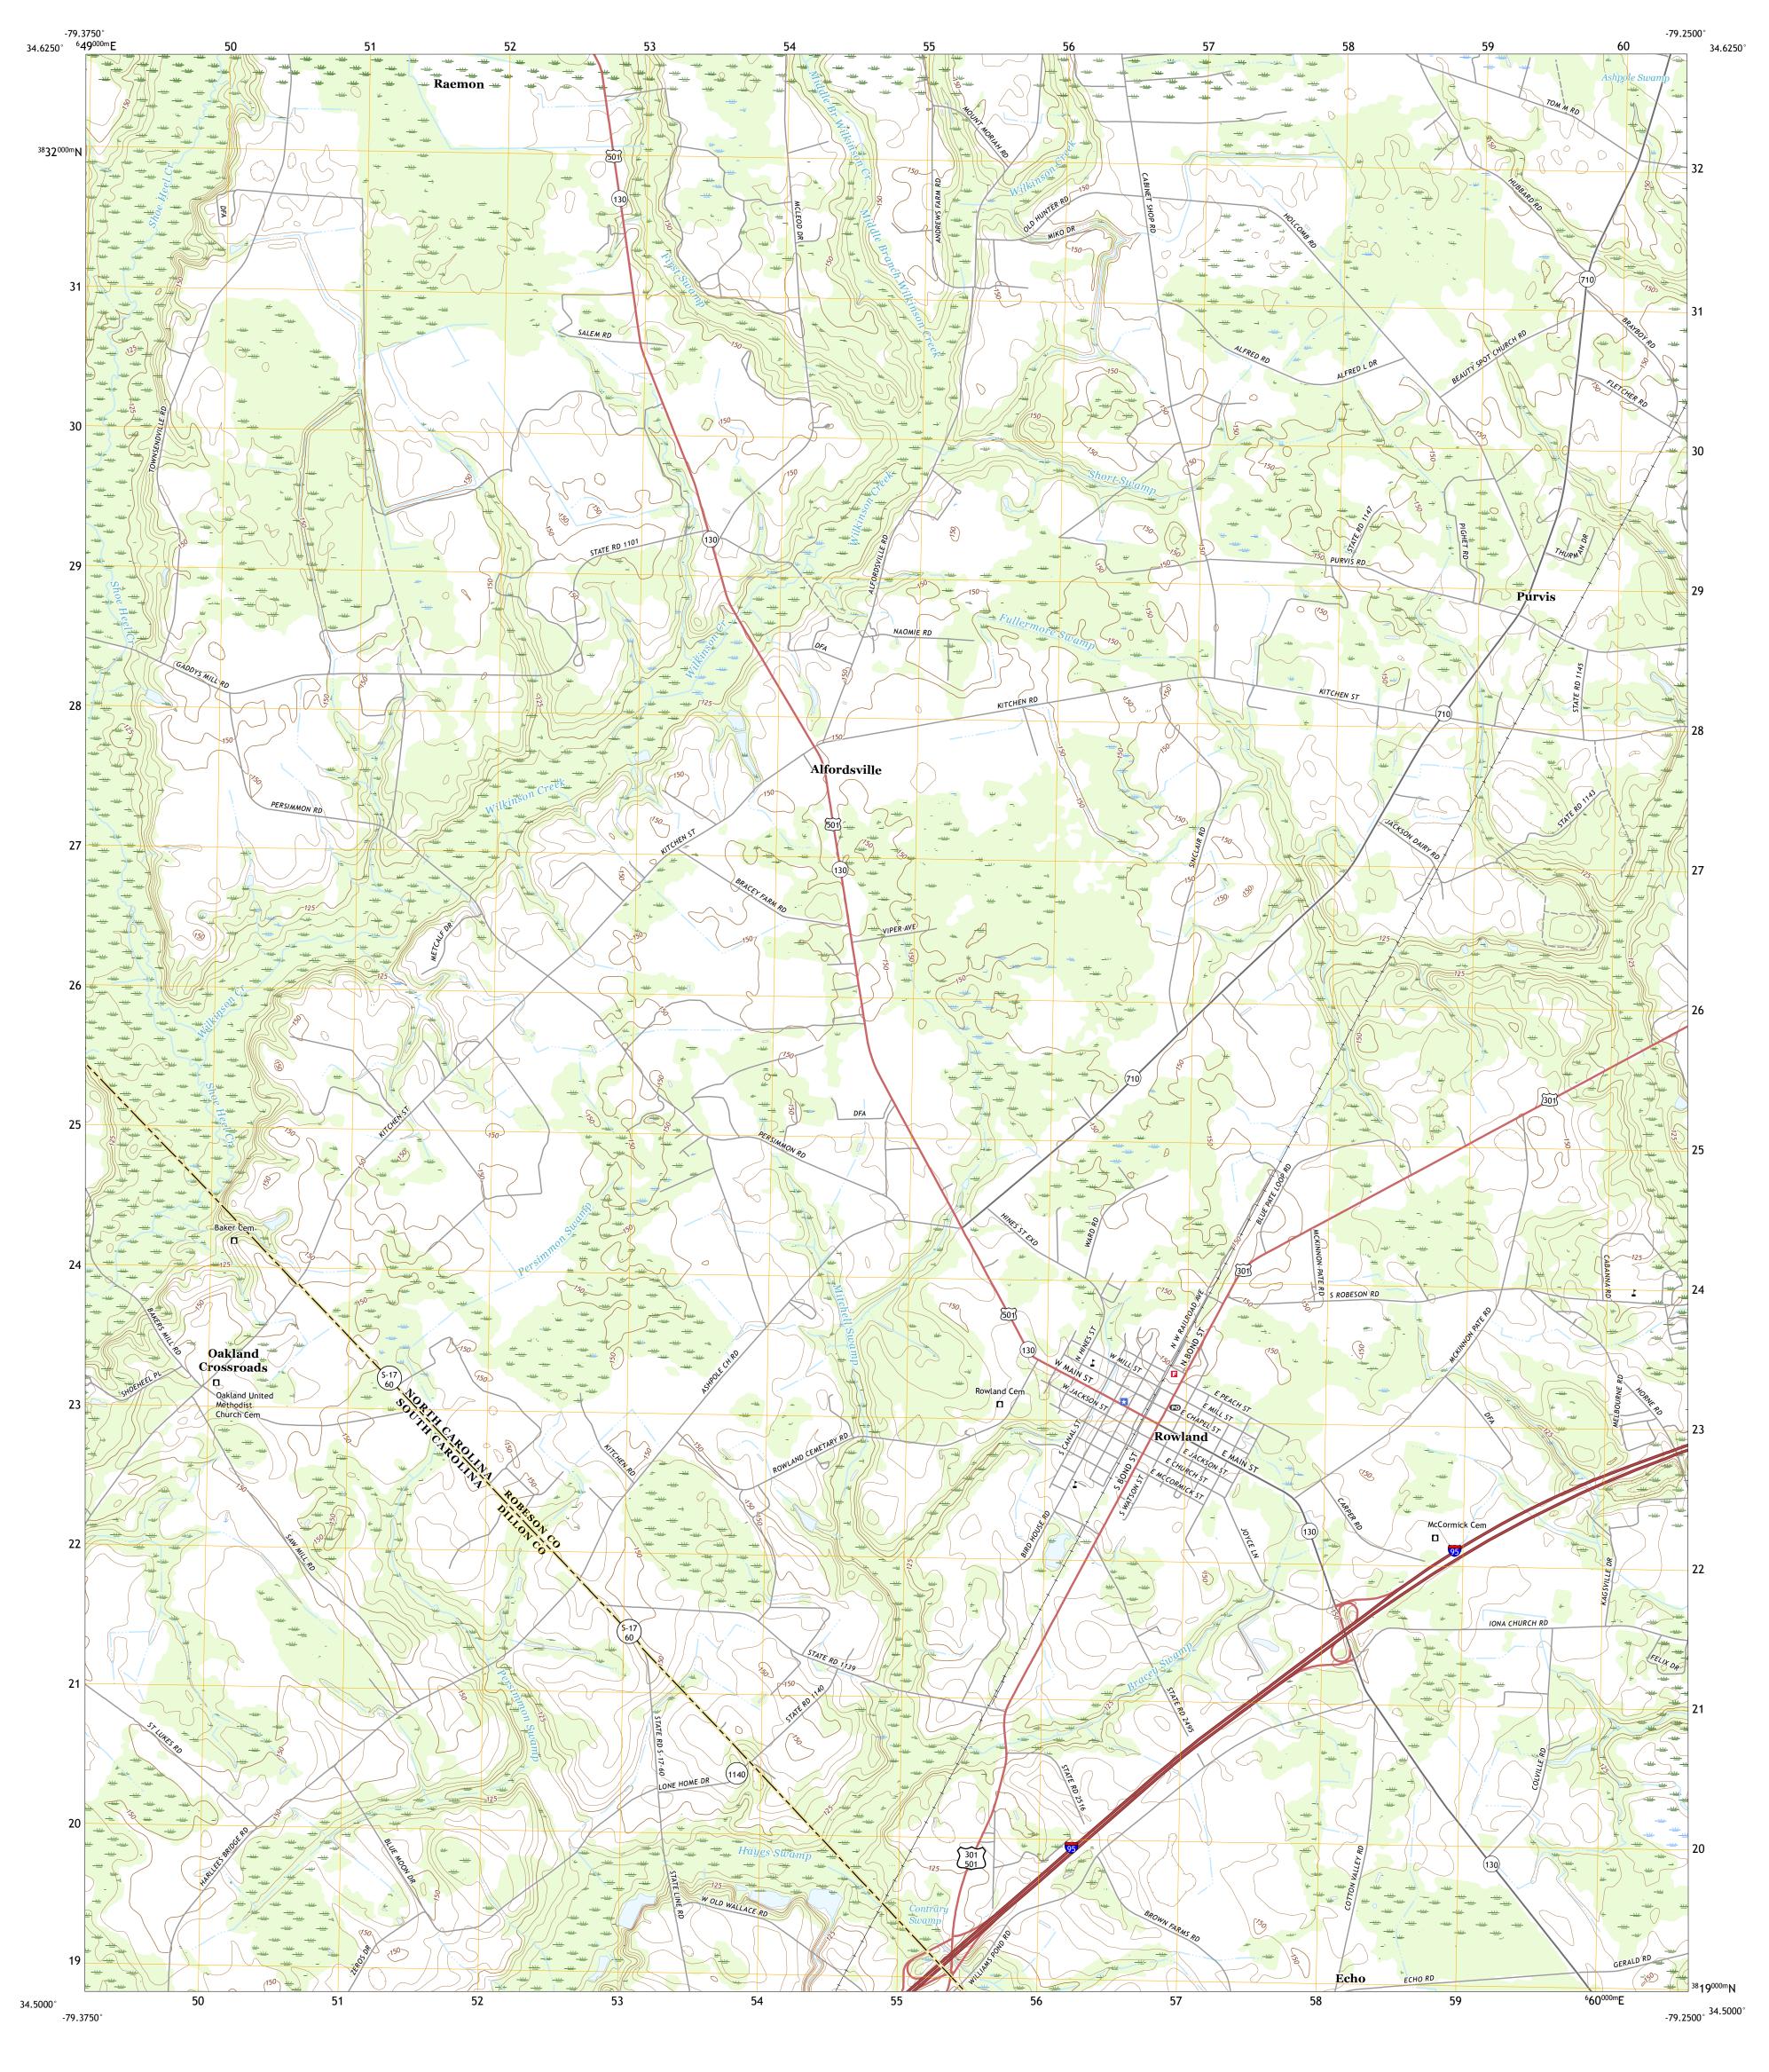

This map is not a legal document. Boundaries may be generalized for this map scale. Private lands within government reservations may not be shown. Obtain permission before ..FWS National Wetlands Inventory 1983 - 1994

Produced by the United States Geological Survey

North American Datum of 1983 (NAD83) World Geodetic System of 1984 (WGS84). Projection and 1 000-meter grid:Universal Transverse Mercator, Zone 17S

entering private lands.

Hydrography.....

Imagery.... Roads..... Names.....

Boundaries....

Wetlands...

PU

Grid Zone Designatio 17S

ADJOINING QUADRANGLES

8 Gaddysville