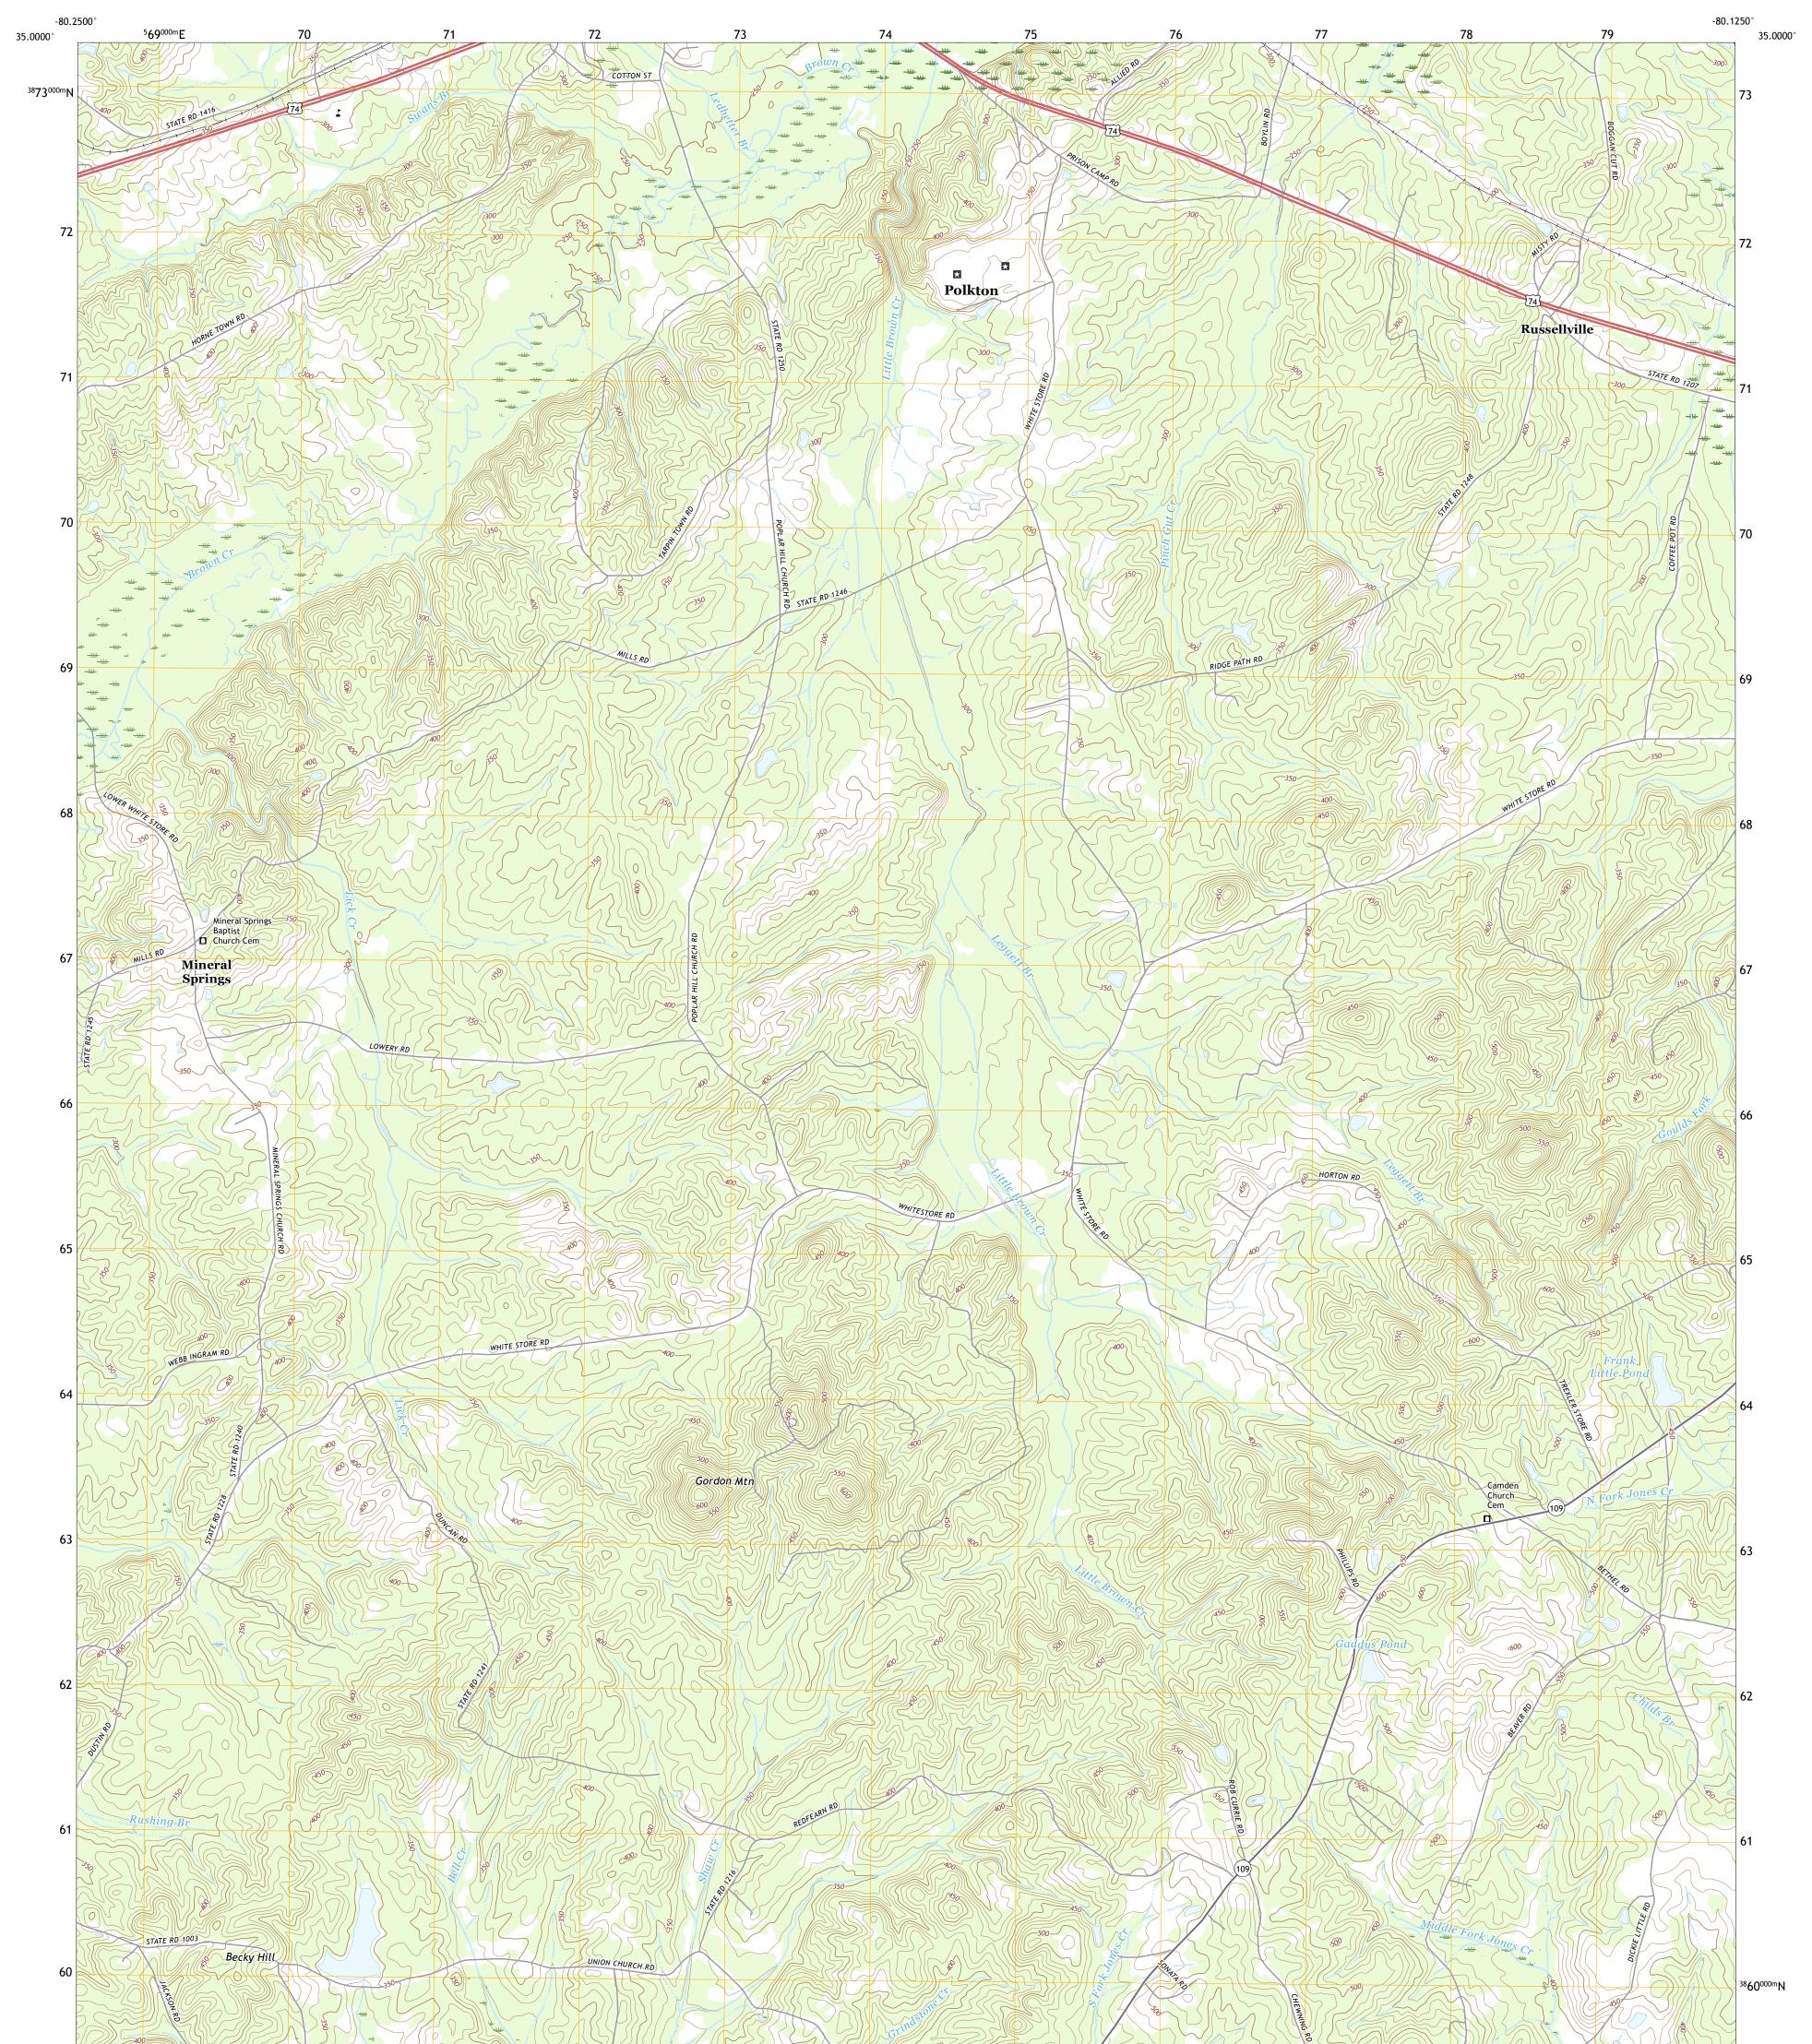

## U.S. DEPARTMENT OF THE INTERIOR U.S. GEOLOGICAL SURVEY

RUSSELLVILLE QUADRANGLE NORTH CAROLINA - ANSON COUNTY 7.5-MINUTE SERIES

Produced by the United States Geological Survey North American Datum of 1983 (NAD83) World Geodetic System of 1984 (WGS84). Projection and 1 000-meter grid:Universal Transverse Mercator, Zone 17S This map is not a legal document. Boundaries may be generalized for this map scale. Private lands within government reservations may not be shown. Obtain permission before entering private lands.

Imagery......NAIP, June 2016 - November 2016 Roads.....U.S. Census Bureau, 2016 Names......GNIS, 1980 - 2016 Hydrography.....National Hydrography Dataset, 1899 - 2018 Contours.....National Elevation Dataset, 2008 - 2009 Boundaries.....Multiple sources; see metadata file 2017 - 2018 Wetlands.....FWS National Wetlands Inventory 1983 - 1990

## NSN. 76430163724K39005 NGA REF NO. USGSX24K39005