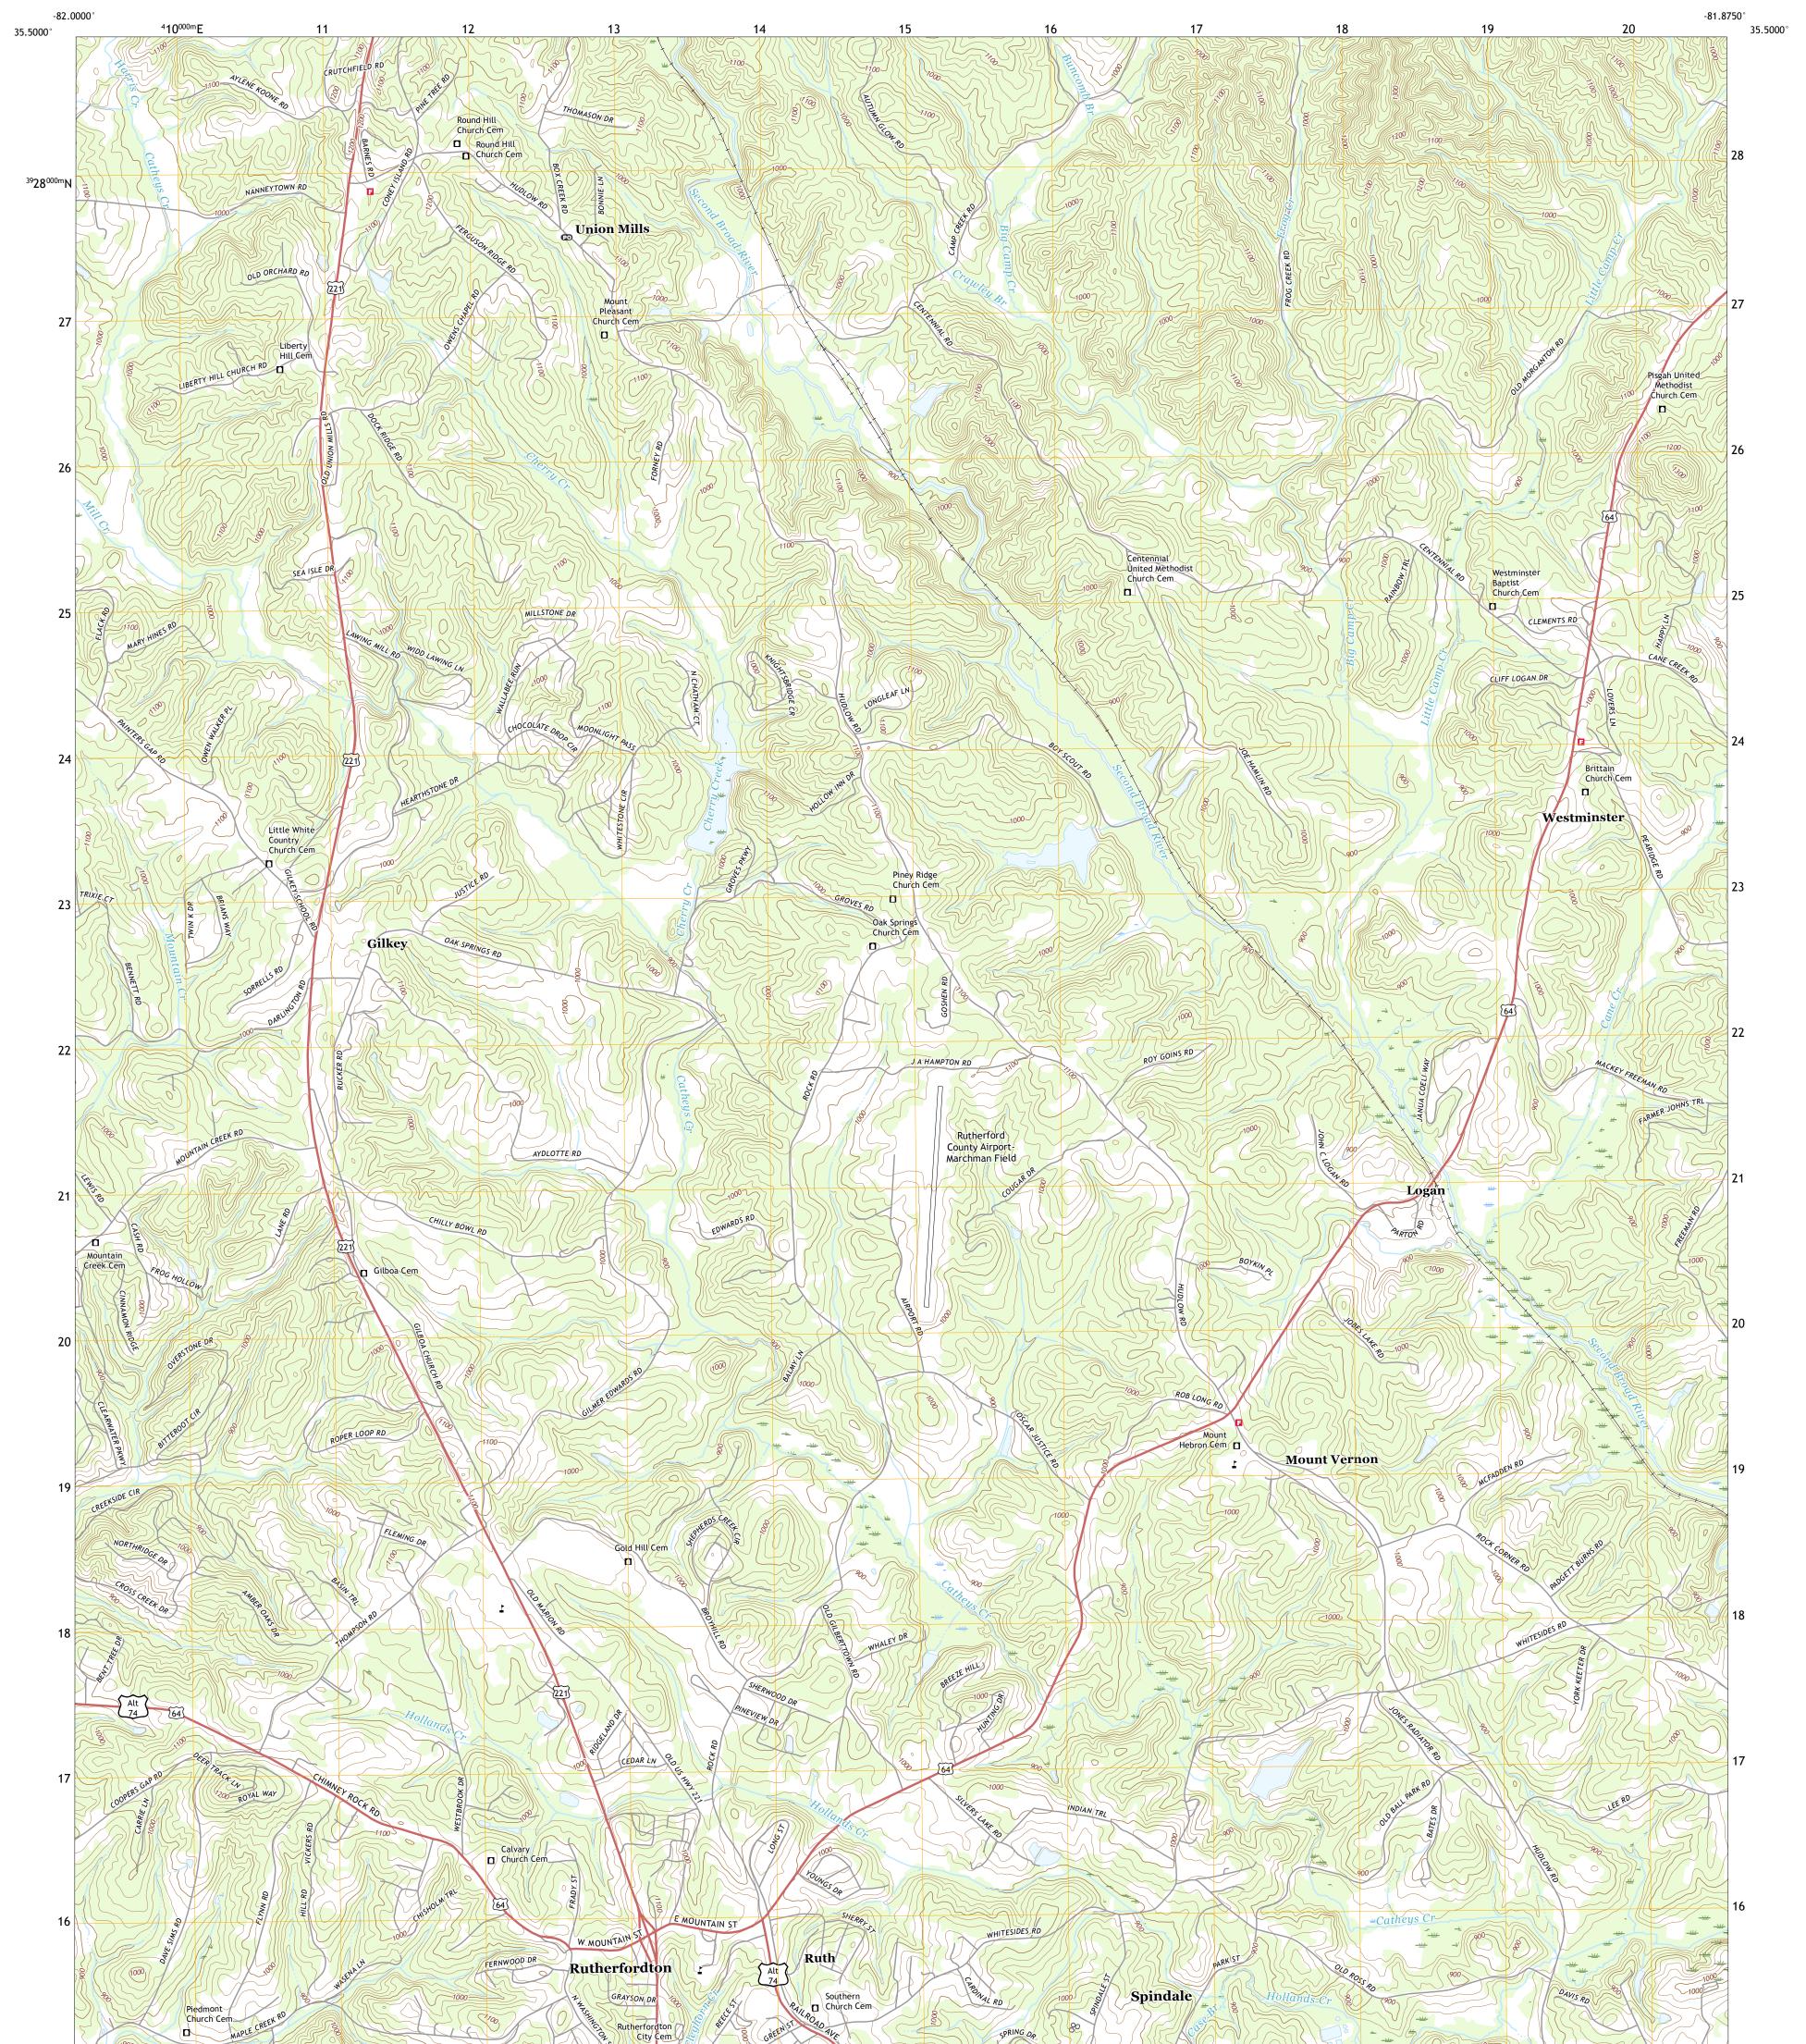

## U.S. DEPARTMENT OF THE INTERIOR U.S. GEOLOGICAL SURVEY

## RUTHERFORDTON NORTH QUADRANGLE NORTH CAROLINA - RUTHERFORD COUNTY 7.5-MINUTE SERIES

Produced by the United States Geological Survey North American Datum of 1983 (NAD83) World Geodetic System of 1984 (WGS84). Projection and 1 000-meter grid:Universal Transverse Mercator, Zone 175 This map is not a legal document. Boundaries may be generalized for this map scale. Private lands within government reservations may not be shown. Obtain permission before entering private lands.

## NSN. 7 6 4 3 0 1 6 3 7 9 1 8 4 NGA REF NO. US GSX24 K 3 9 0 3 8