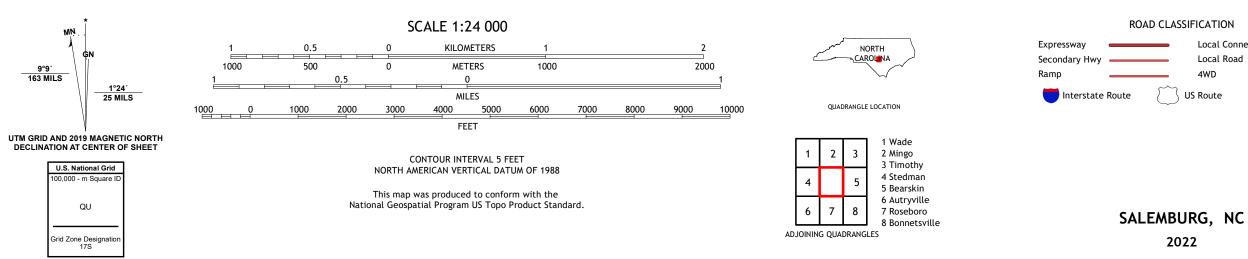

## U.S. DEPARTMENT OF THE INTERIOR U.S. GEOLOGICAL SURVEY

Produced by the United States Geological Survey North American Datum of 1983 (NAD83) World Geodetic System of 1984 (WGS84). Projection and 1 000-meter grid:Universal Transverse Mercator, Zone 175 This map is not a legal document. Boundaries may be generalized for this map scale. Private lands within government reservations may not be shown. Obtain permission before entering private lands.