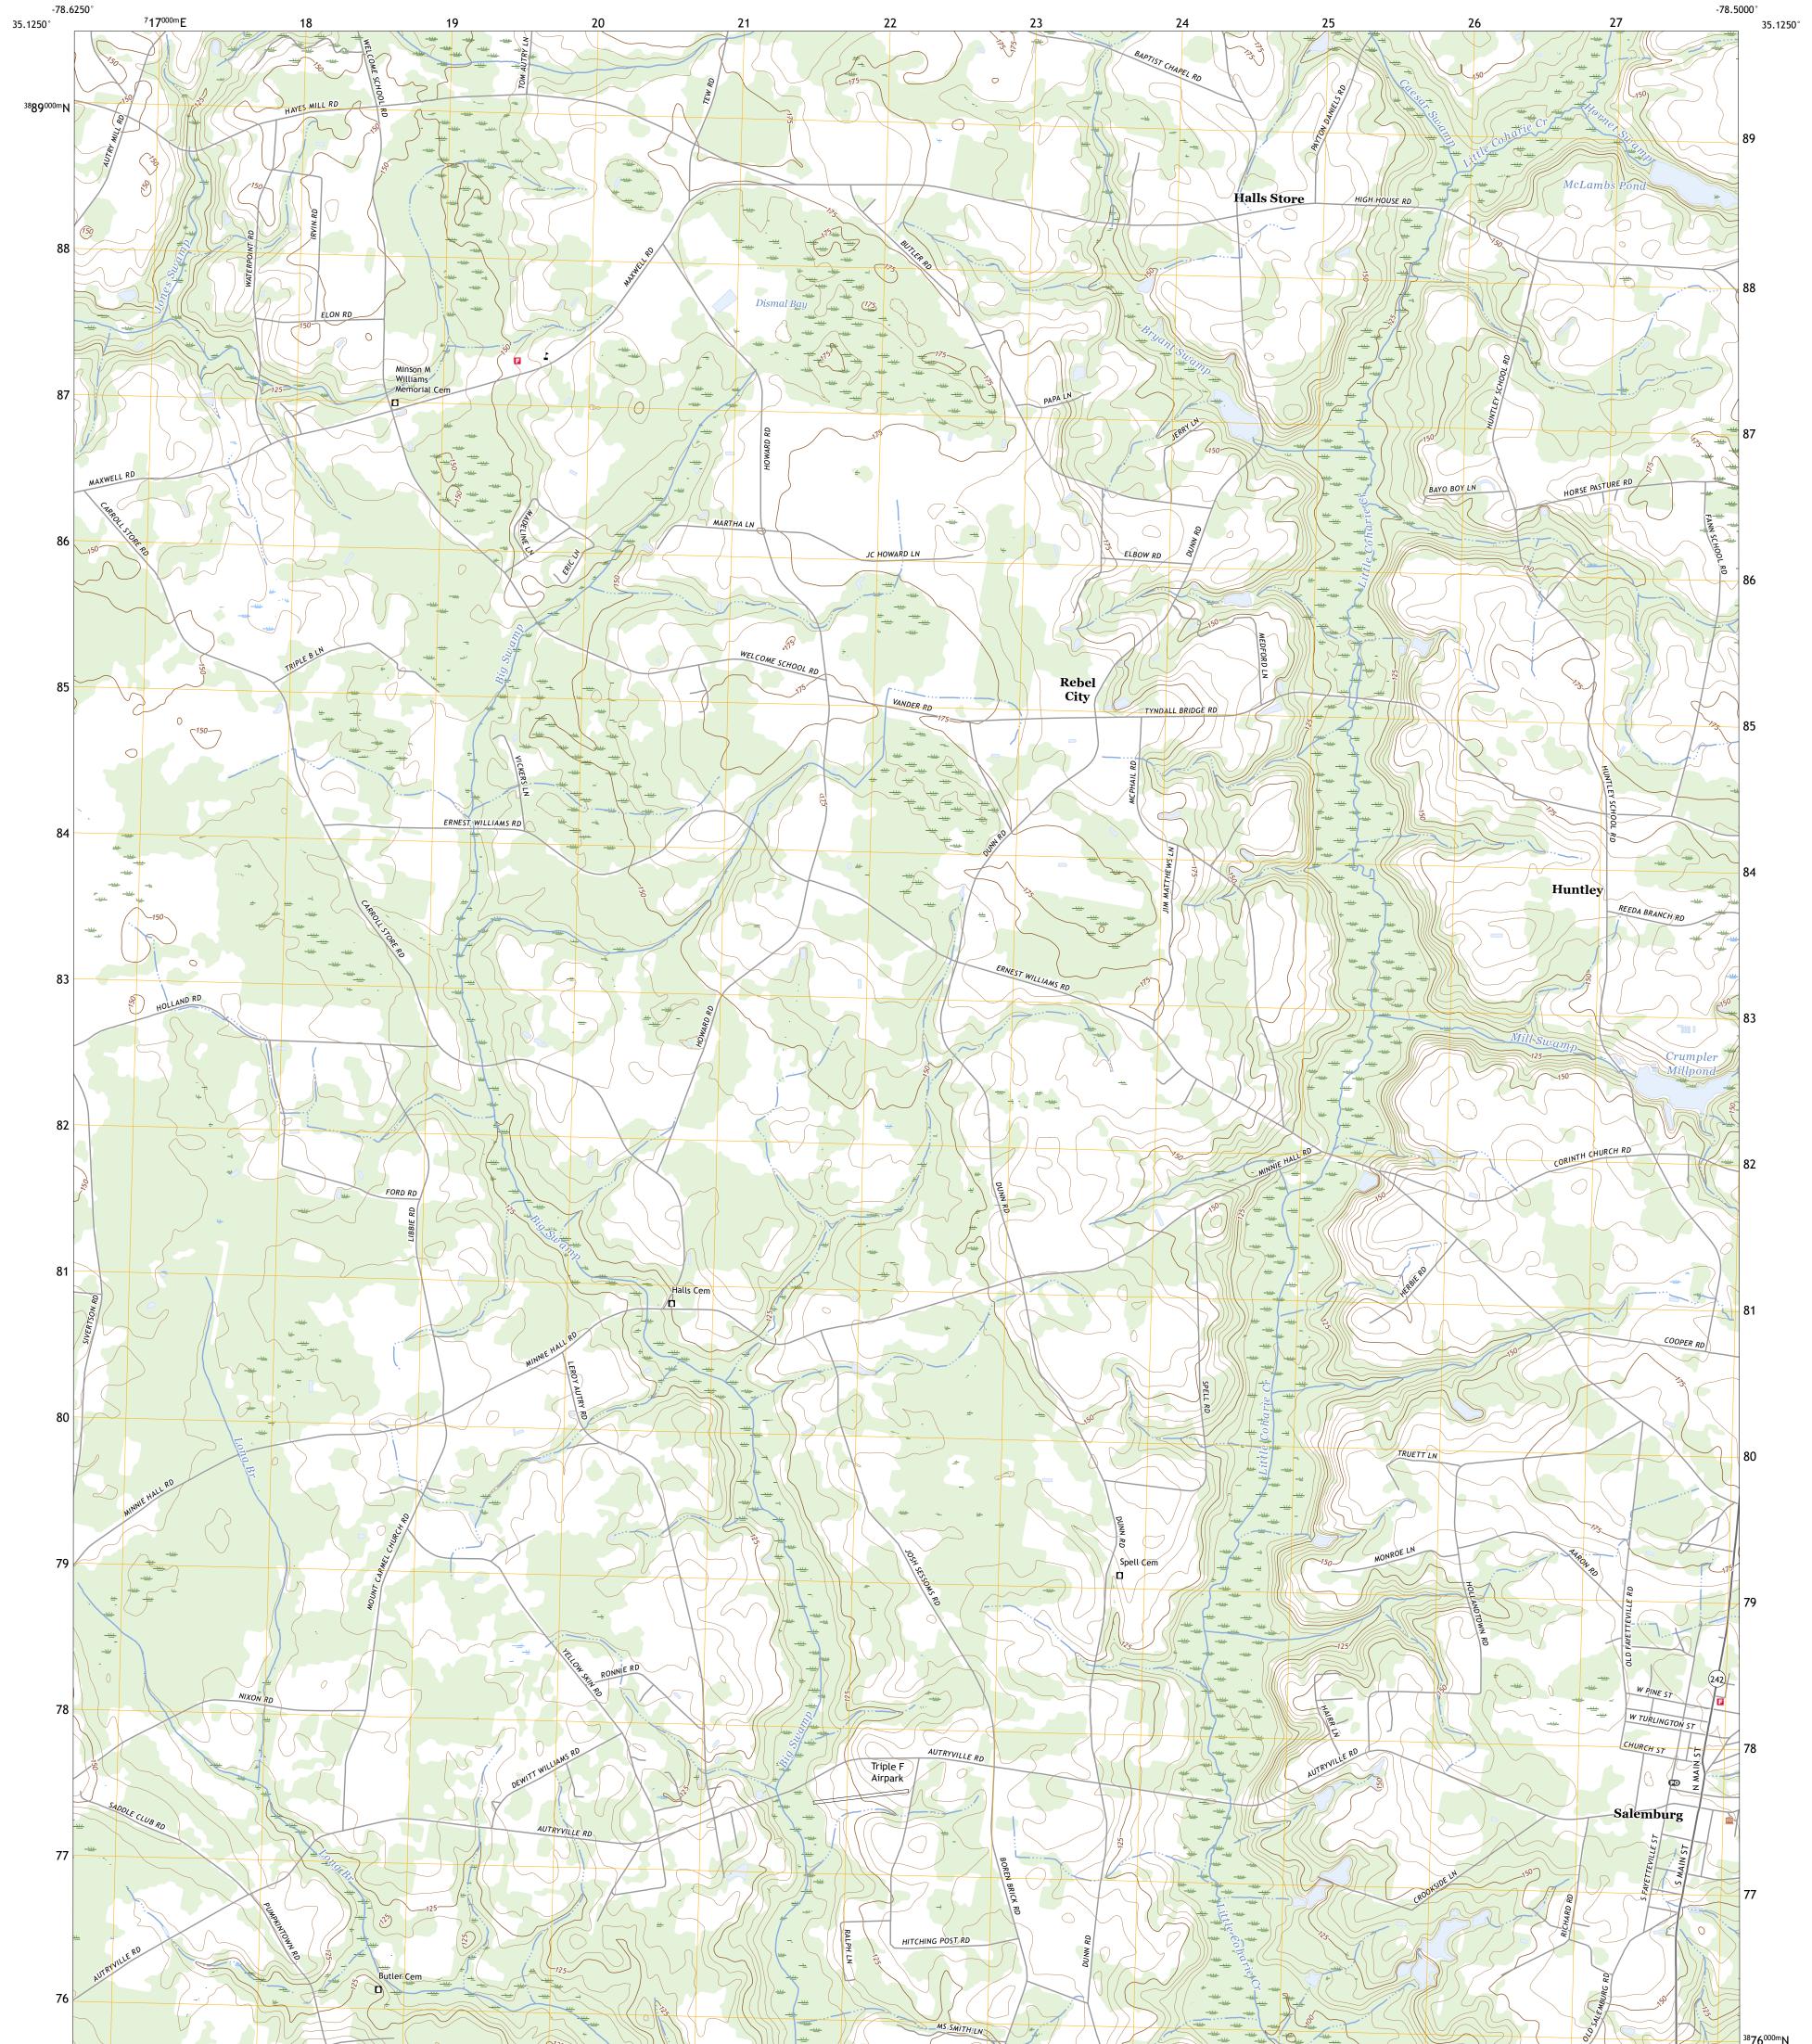

## U.S. DEPARTMENT OF THE INTERIOR U.S. GEOLOGICAL SURVEY

Produced by the United States Geological Survey North American Datum of 1983 (NAD83) World Geodetic System of 1984 (WGS84). Projection and 1 000-meter grid:Universal Transverse Mercator, Zone 175 This map is not a legal document. Boundaries may be generalized for this map scale. Private lands within government reservations may not be shown. Obtain permission before entering private lands.

.....NAIP, June 2020 - September 2020 U.S. Census Bureau, 2016 ......GNIS, 1980 - 2022 ......GNIS, 1980 - 2022 ......Autional Hydrography Dataset, 2005 - 2018 ......National Elevation Dataset, 2008 ......Multiple sources; see metadata file 2019 - 2021 Imagery.... Roads..... Names..... Hydrography..... Contours.... Boundaries.... Wetlands.... ..FWS National Wetlands Inventory Not Available