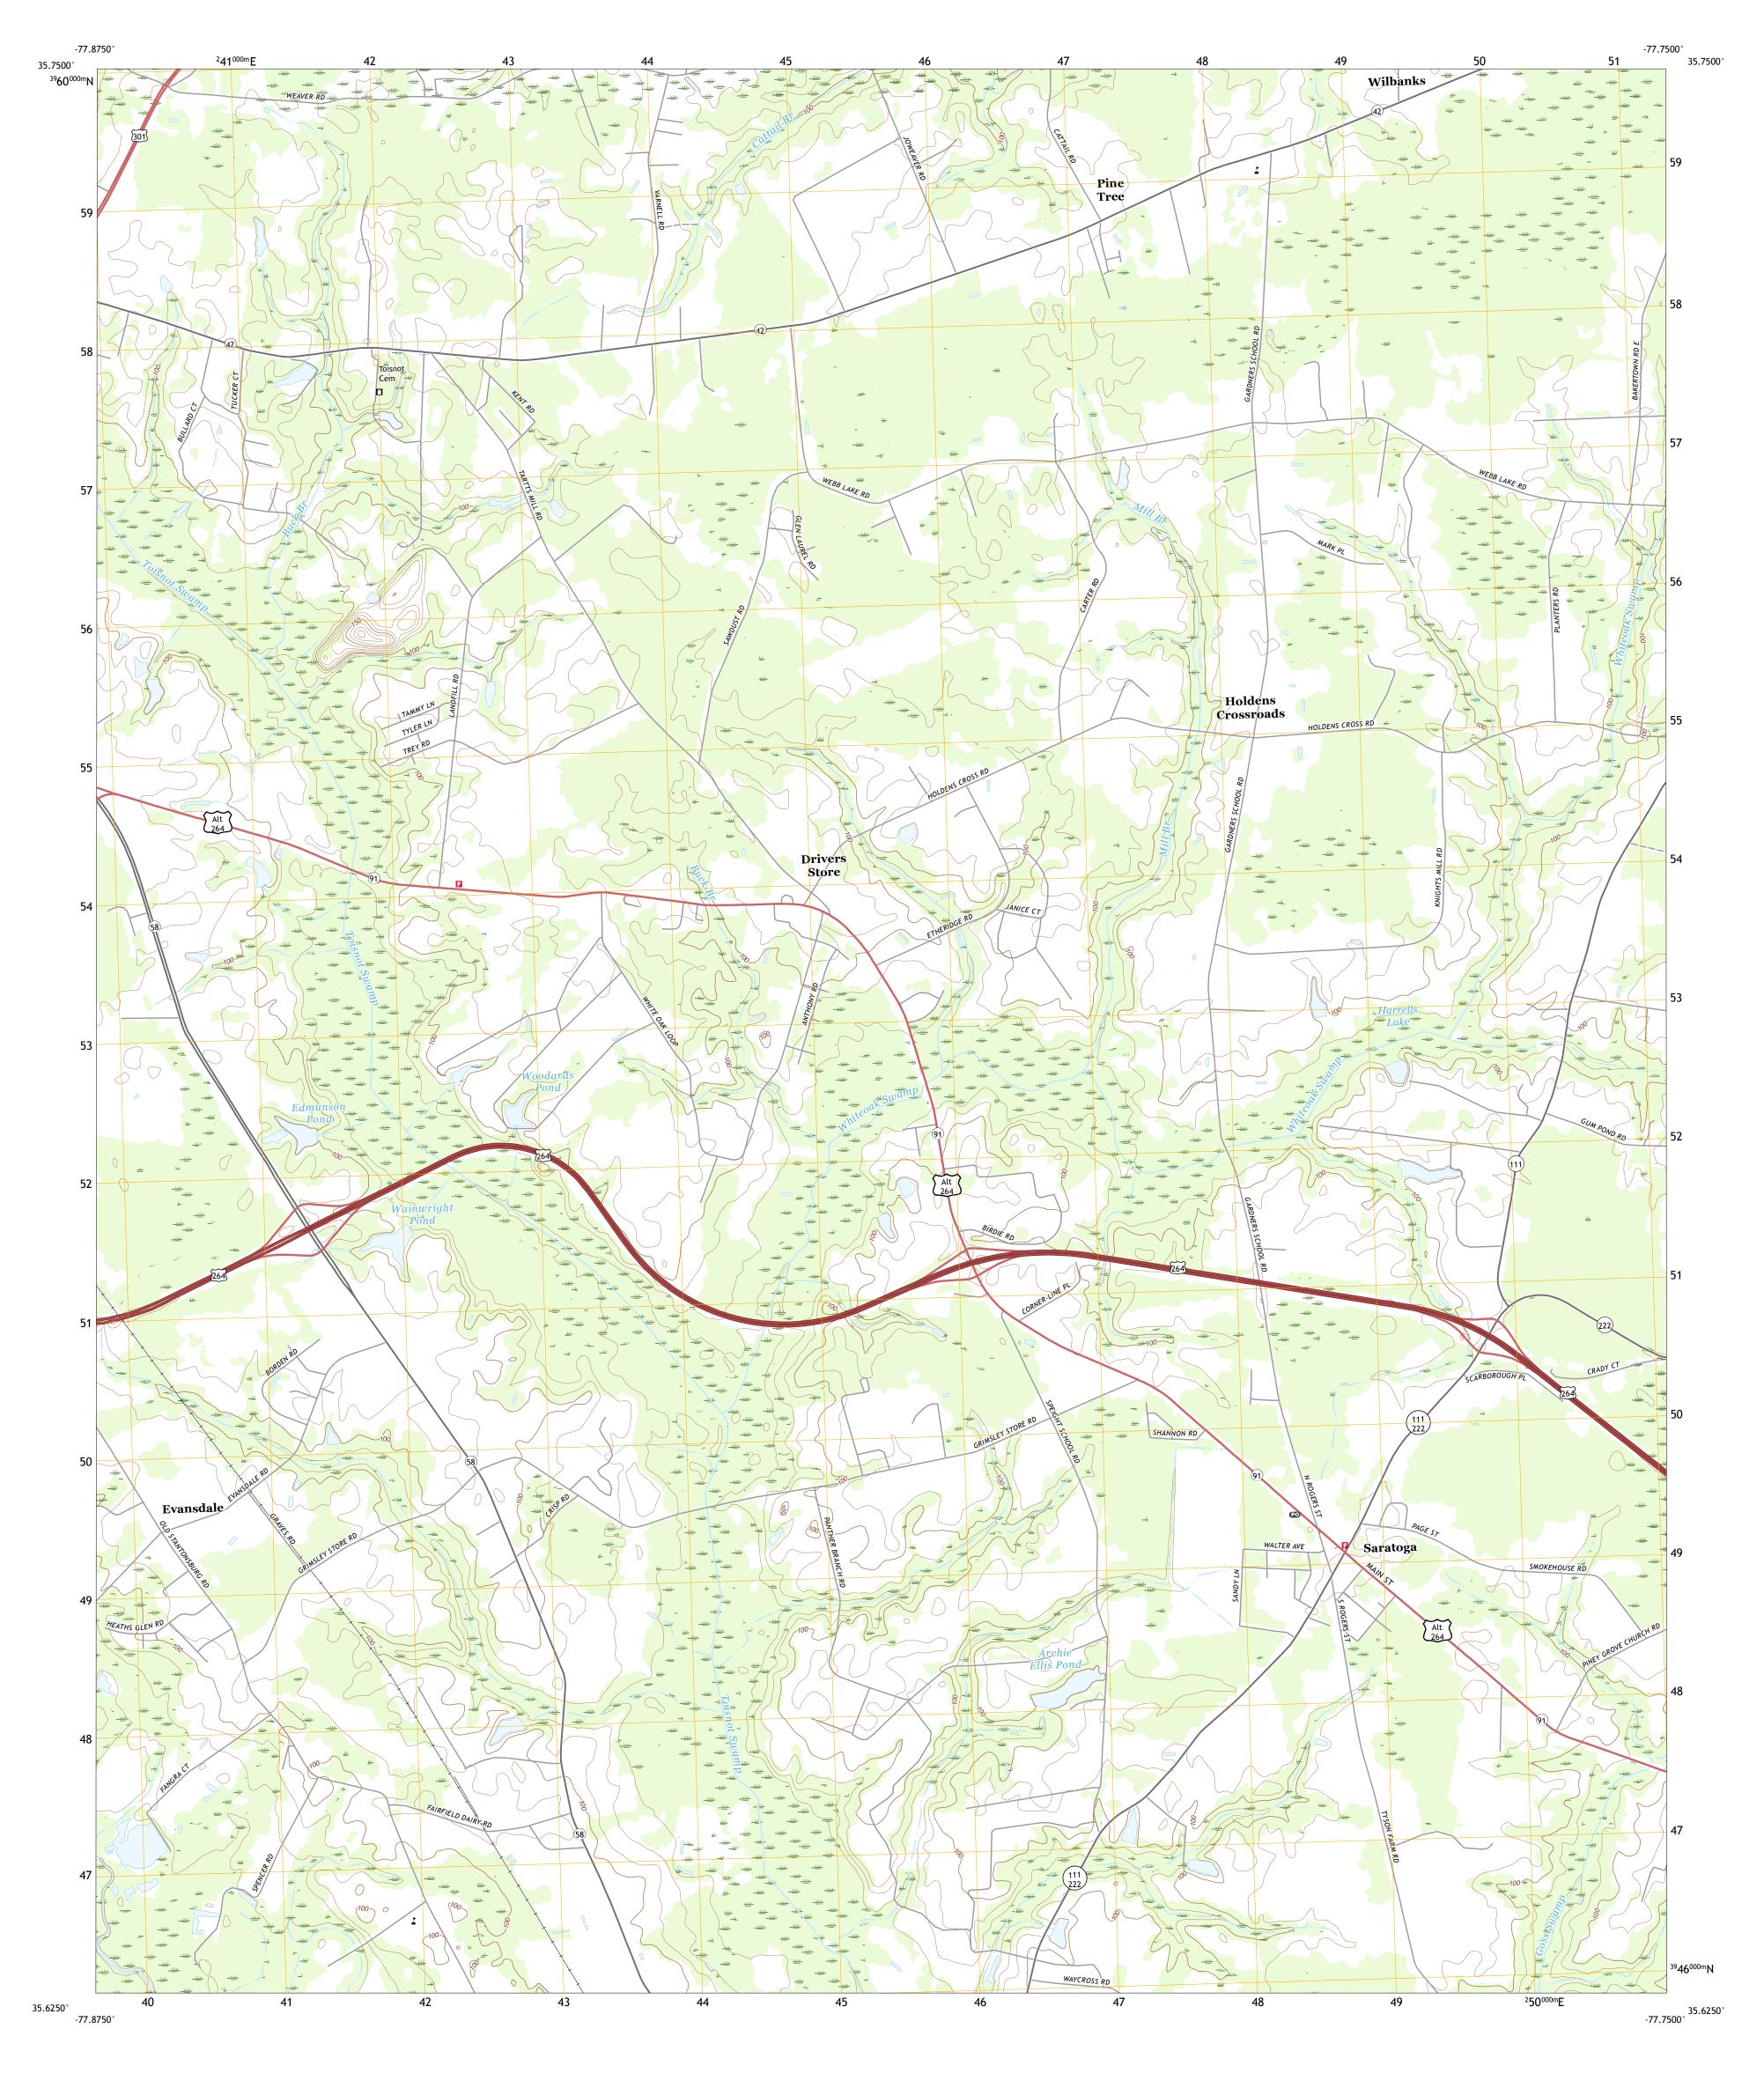

North American Datum of 1983 (NAD83) World Geodetic System of 1984 (WGS84). Projection and 1 000-meter grid:Universal Transverse Mercator, Zone 18S This map is not a legal document. Boundaries may be generalized for this map scale. Private lands within government reservations may not be shown. Obtain permission before entering private lands. Imagery.... Roads..... Names..... Hydrography..... Contours....

..FWS National Wetlands Inventory 1982 - 1983

Produced by the United States Geological Survey

Boundaries....

Wetlands....

Grid Zone Designatio 18S

This map was produced to conform with the National Geospatial Program US Topo Product Standard, 2011. A metadata file associated with this product is draft version 0.6.18