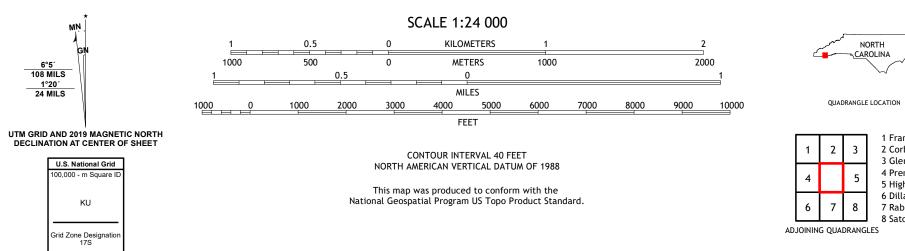

Check with local Forest Service unit for current travel conditions and restrictions.

1 Franklin

3 Glenville

4 Prentiss

5 Highlands

6 Dillard 7 Rabun Bald

8 Satolah

2 Corbin Knob