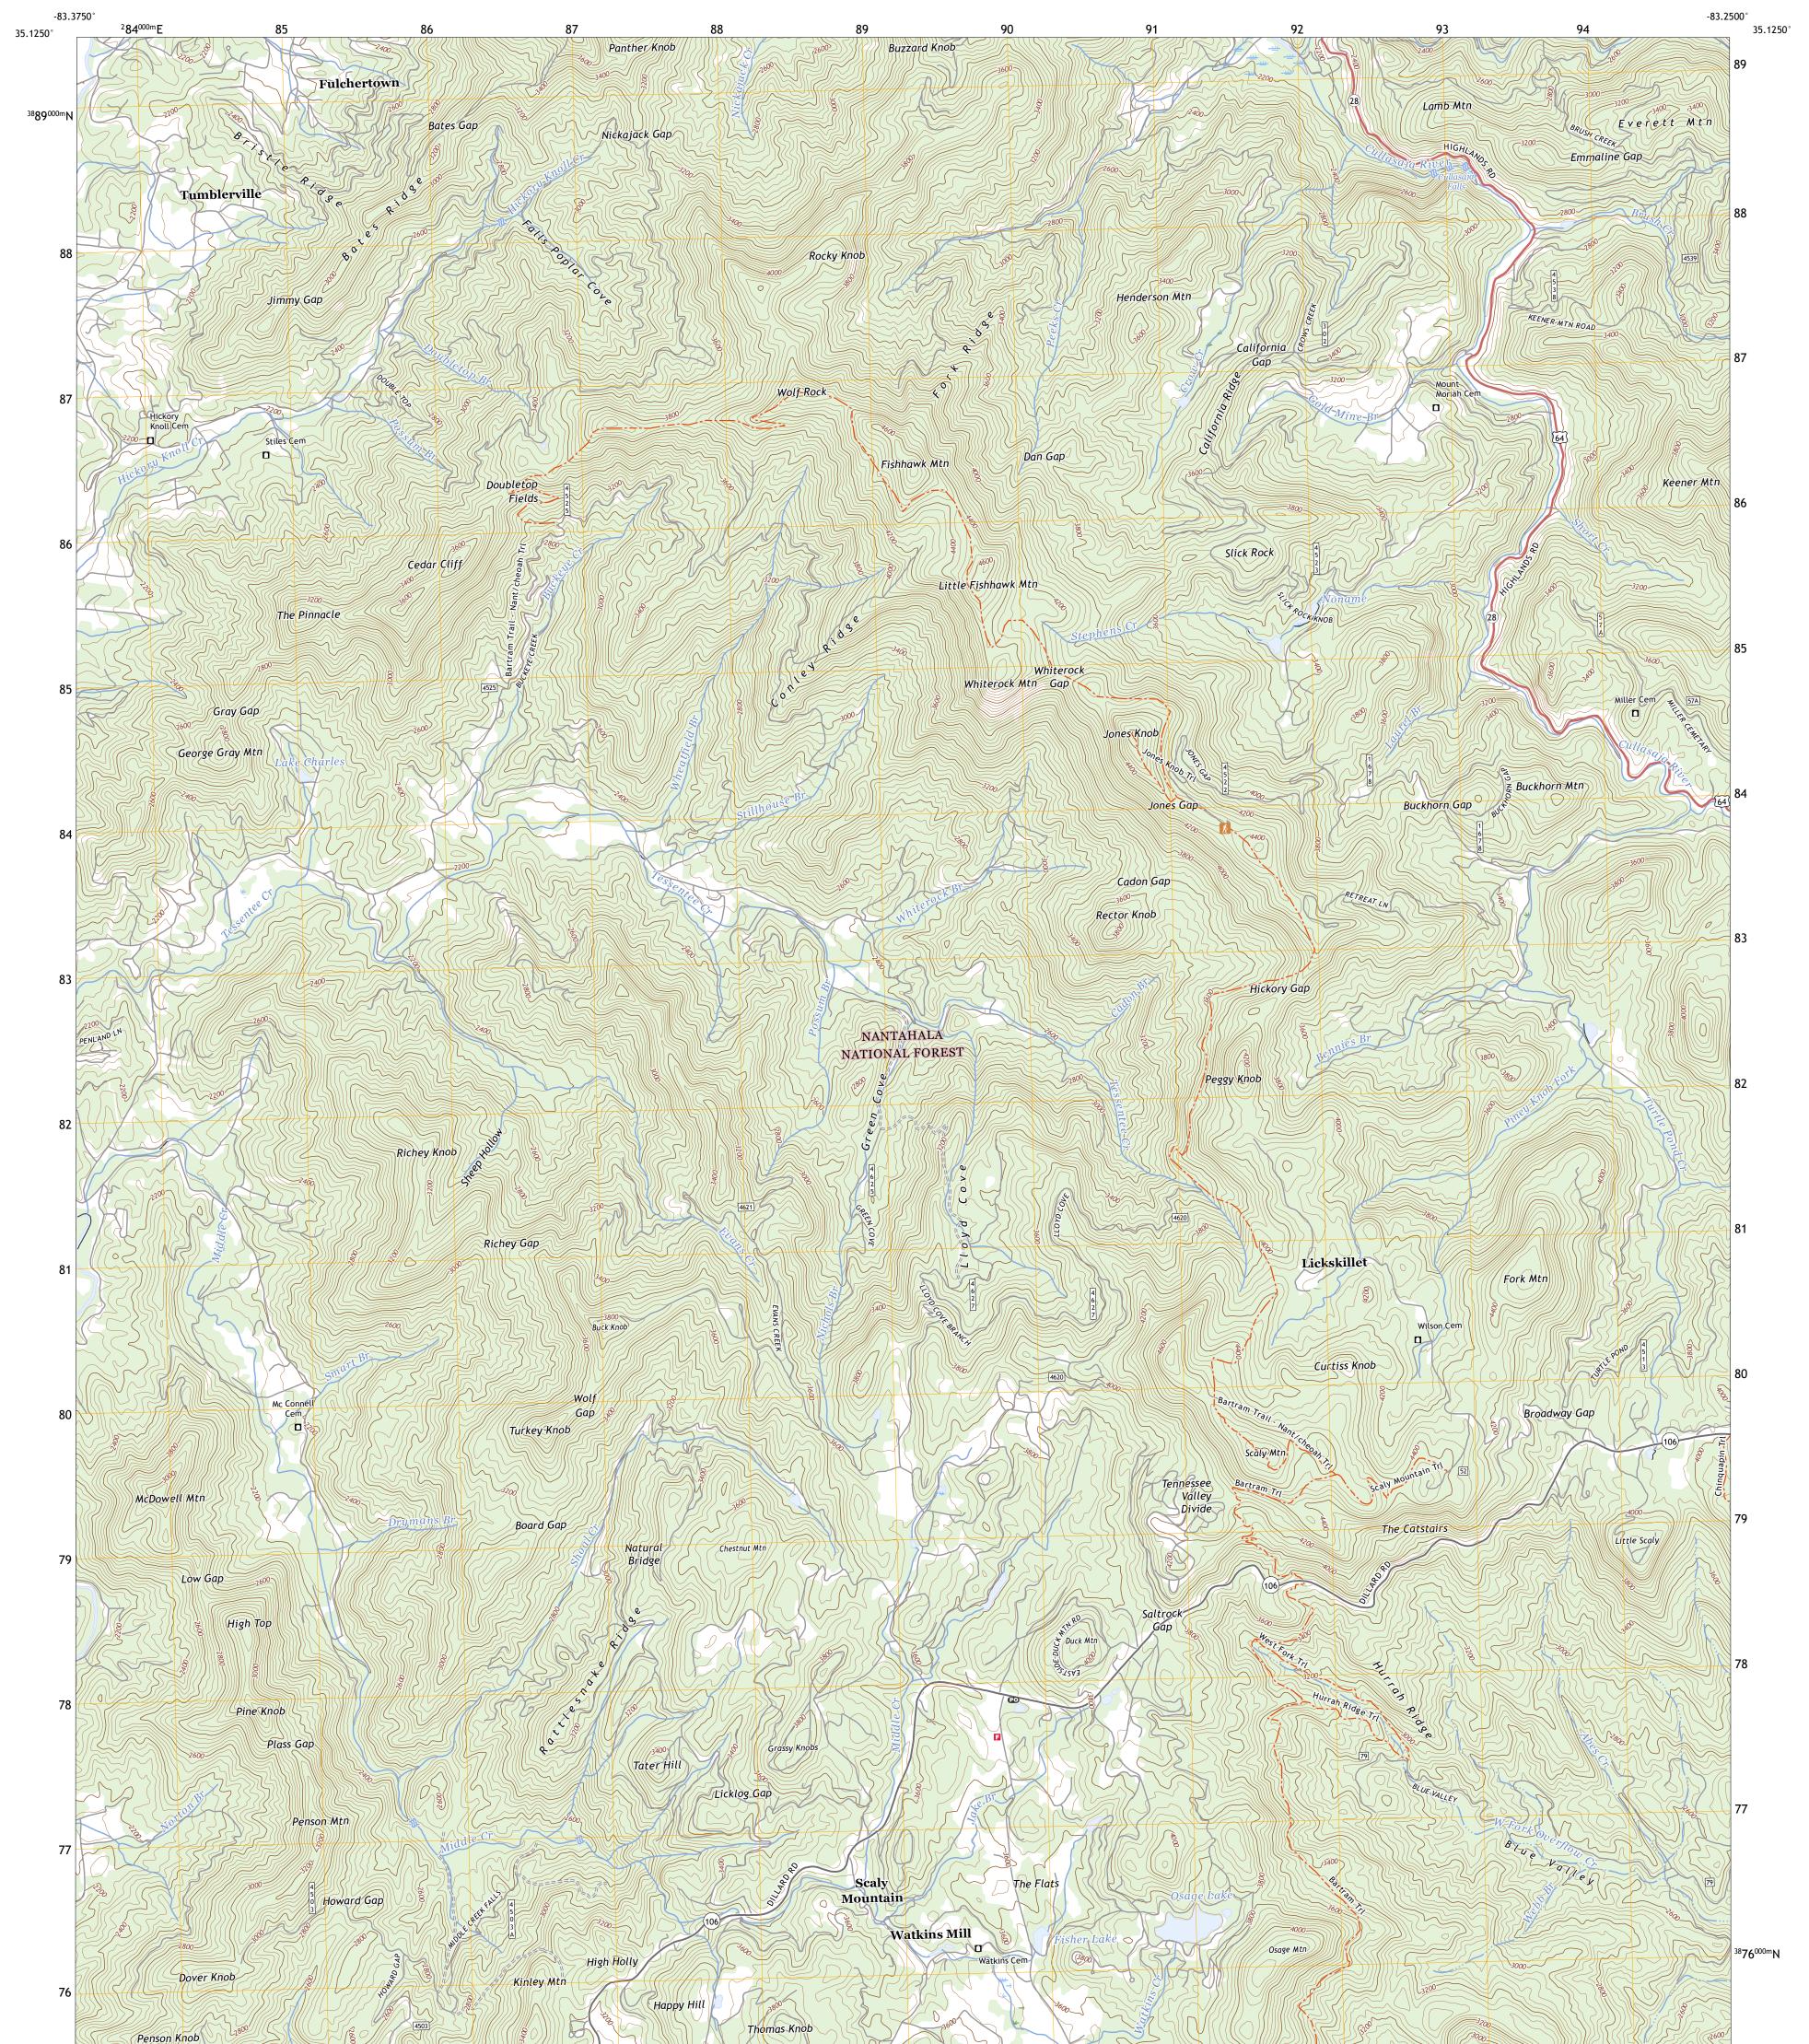

## U.S. DEPARTMENT OF THE INTERIOR U.S. GEOLOGICAL SURVEY

USSI STRATE

SCALY MOUNTAIN QUADRANGLE NORTH CAROLINA - MACON COUNTY 7.5-MINUTE SERIES

Produced by the United States Geological Survey North American Datum of 1983 (NAD83) World Geodetic System of 1984 (WGS84). Projection and 1 000-meter grid: Universal Transverse Mercator, Zone 17S This map is not a legal document. Boundaries may be generalized for this map scale. Private lands within government reservations may not be shown. Obtain permission before entering private lands.

Imagery..... ...NAIP, October 2020 - October 2020 Roads......U.S. Census Bureau, 2016 Roads within US Forest Service Lands......FSTopo Data Names..... Hydrography... Contours..... Boundaries... Wetlands......FWS National Wetlands Inventory Not Available

Check with local Forest Service unit for current travel conditions and restrictions.

1 Franklin

3 Glenville

4 Prentiss

5 Highlands

6 Dillard 7 Rabun Bald

8 Satolah

2 Corbin Knob