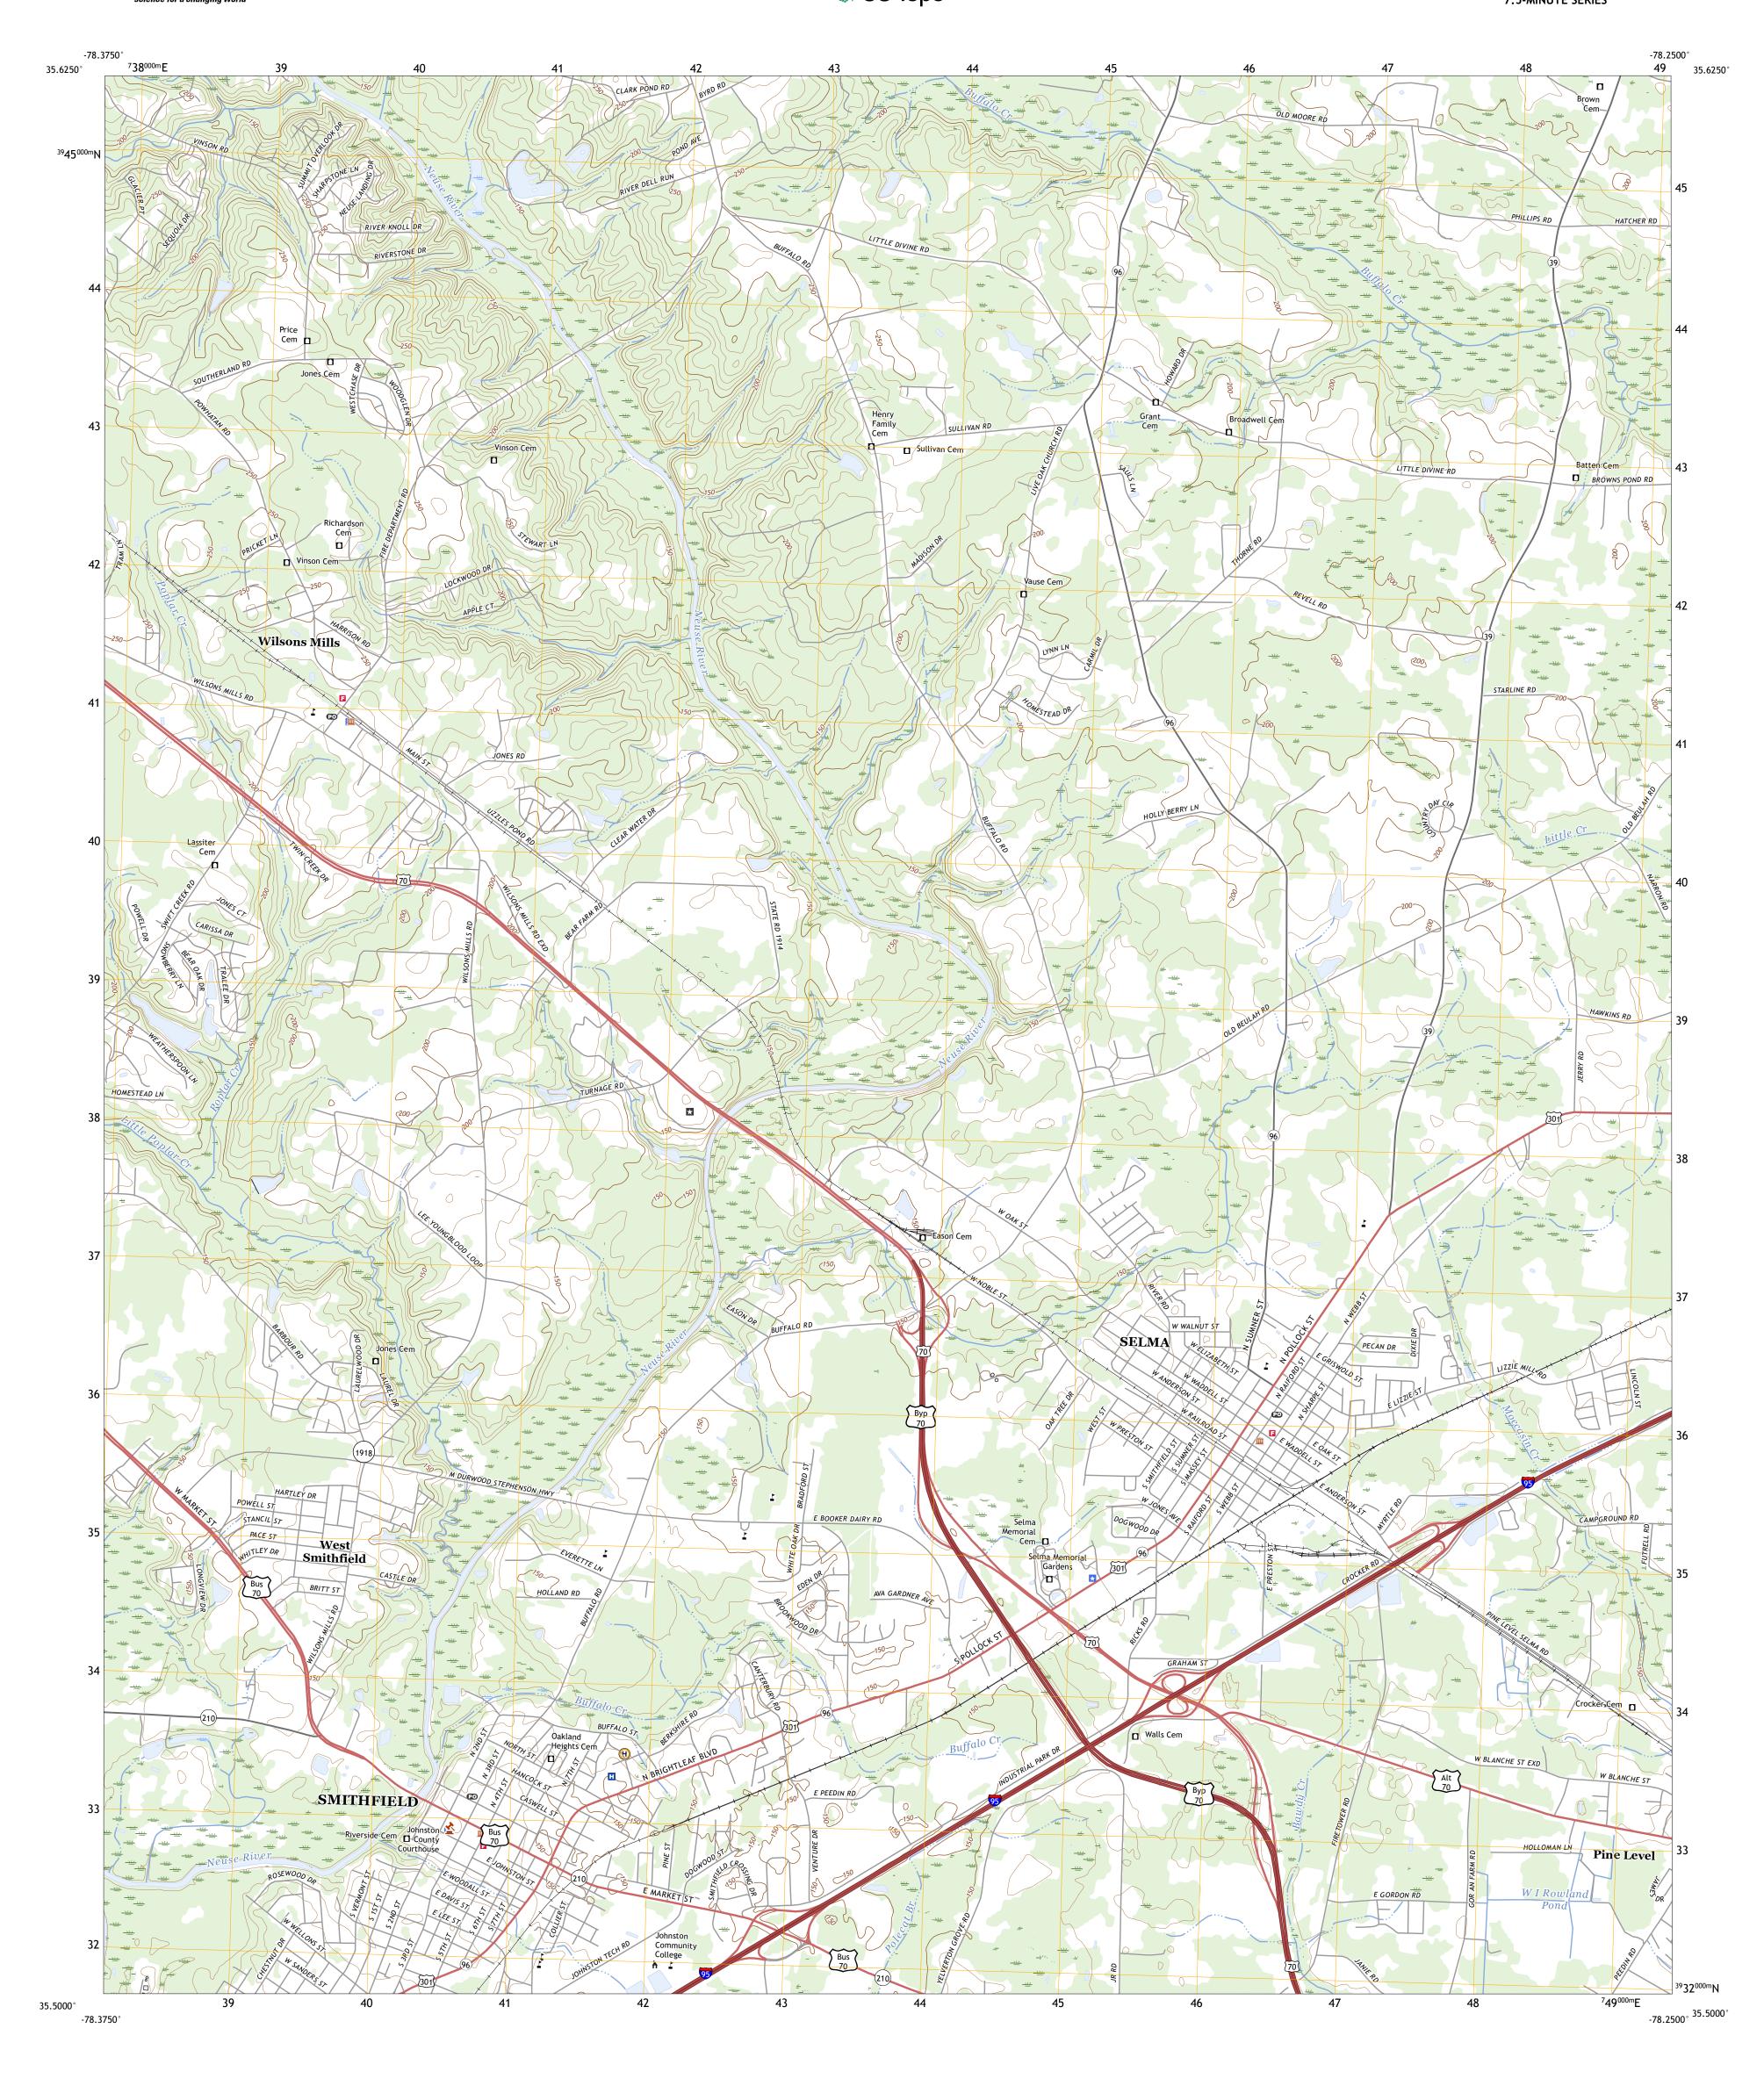

Produced by the United States Geological Survey

generalized for this map scale. Private lands within government reservations may not be shown. Obtain permission before

North American Datum of 1983 (NAD83) World Geodetic System of 1984 (WGS84). Projection and 1 000-meter grid:Universal Transverse Mercator, Zone 17S

Grid Zone Designati 17S

NORTH AMERICAN VERTICAL DATUM OF 1988

This map was produced to conform with the National Geospatial Program US Topo Product Standard.

2022