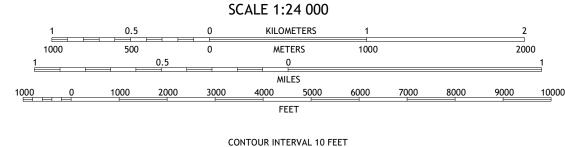

Produced by the United States Geological Survey

generalized for this map scale. Private lands within government reservations may not be shown. Obtain permission before

North American Datum of 1983 (NAD83) World Geodetic System of 1984 (WGS84). Projection and 1 000-meter grid:Universal Transverse Mercator, Zone 17S

This map is not a legal document. Boundaries may be

entering private lands.

Hydrography.....

Imagery.... Roads.....

Names.....

Boundaries....

Wetlands...



QV

Grid Zone Designati 17S



NORTH AMERICAN VERTICAL DATUM OF 1988

This map was produced to conform with the National Geospatial Program US Topo Product Standard.





2022