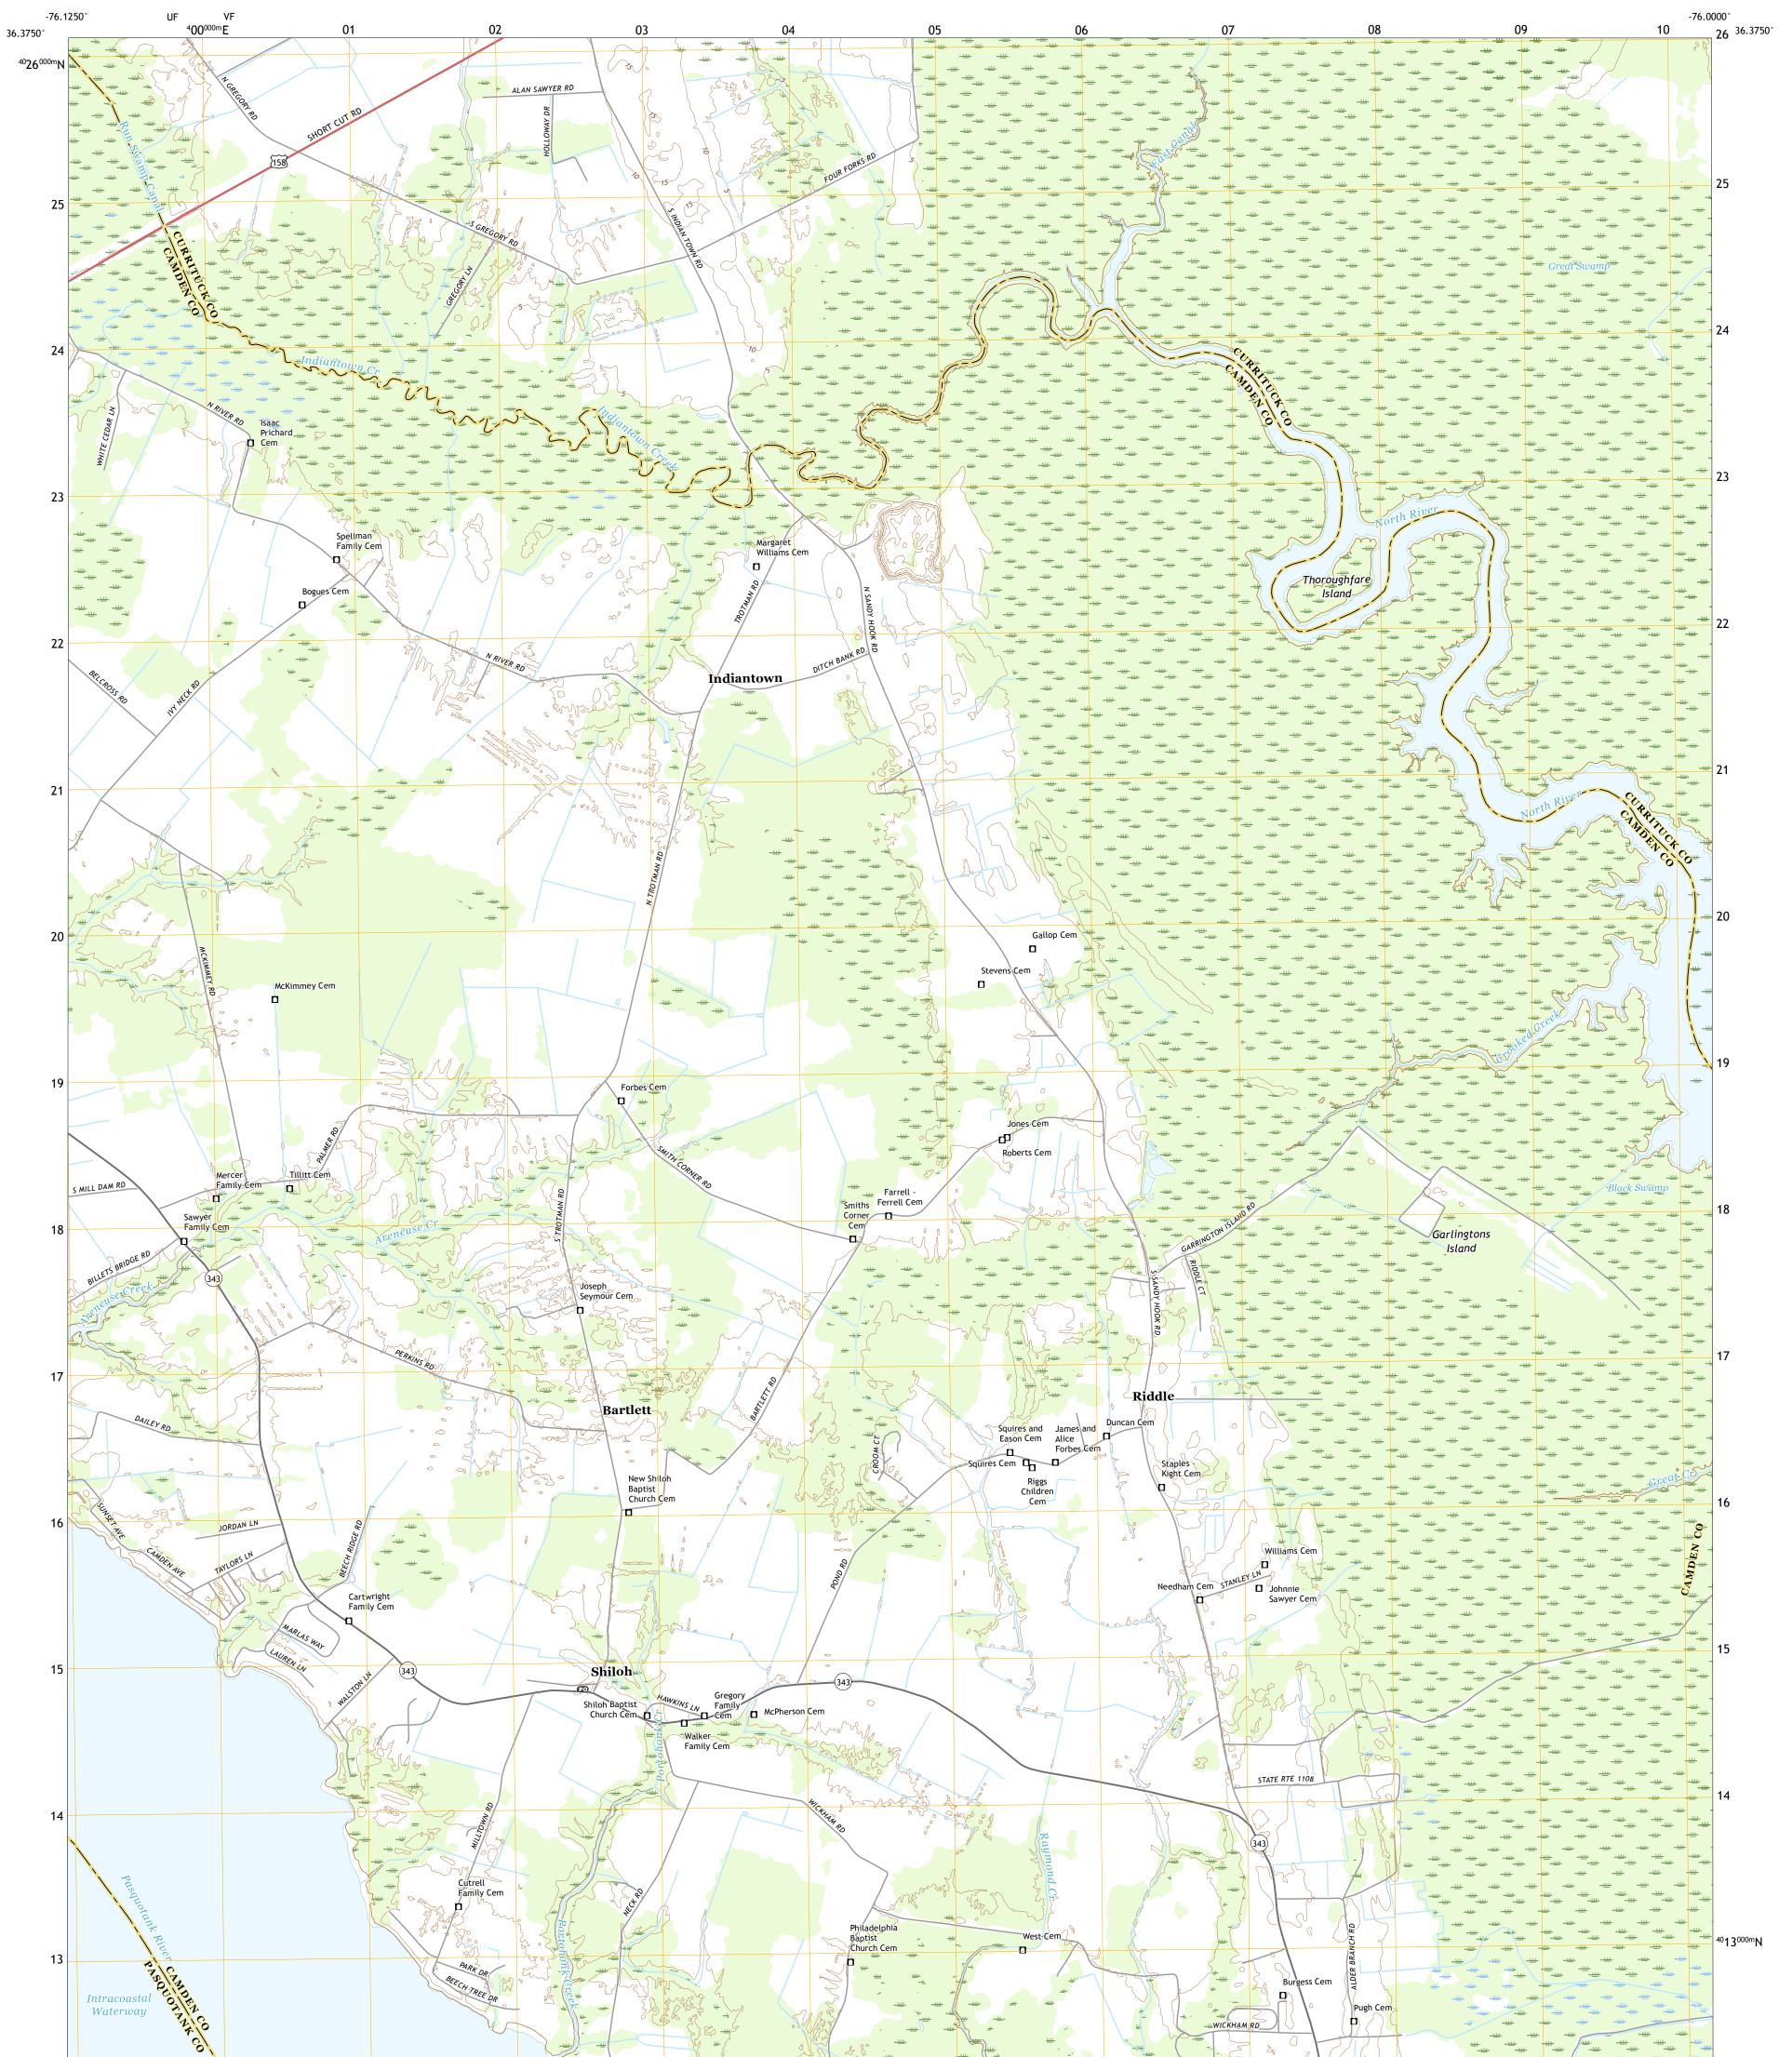

## U.S. DEPARTMENT OF THE INTERIOR U.S. GEOLOGICAL SURVEY

SHILOH QUADRANGLE NORTH CAROLINA 7.5-MINUTE SERIES

Produced by the United States Geological Survey North American Datum of 1983 (NAD83) World Geodetic System of 1984 (WGS84). Projection and 1 000-meter grid:Universal Transverse Mercator, Zone 185 This map is not a legal document. Boundaries may be generalized for this map scale. Private lands within government reservations may not be shown. Obtain permission before entering private lands.