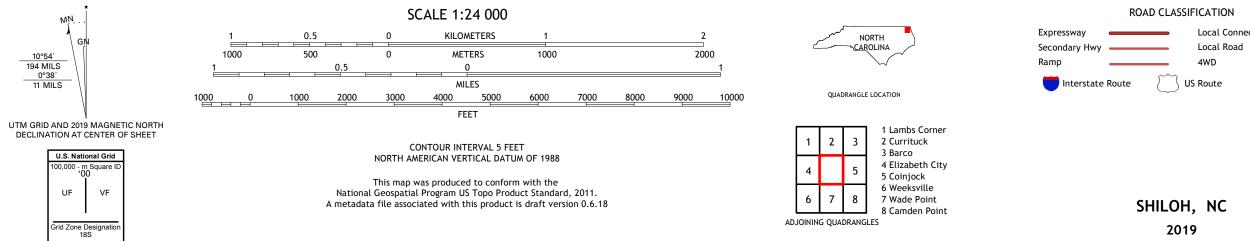

QUADRANGLE NORTH CAROLINA 7.5-MINUTE SERIES





Produced by the United States Geological Survey North American Datum of 1983 (NAD83) World Geodetic System of 1984 (WGS84). Projection and 1 000-meter grid:Universal Transverse Mercator, Zone 185 This map is not a legal document. Boundaries may be generalized for this map scale. Private lands within government reservations may not be shown. Obtain permission before entering private lands.

.....NAIP, June 2016 - November 2016 U.S. Census Bureau, 2016 .....GNIS, 1980 - 2019 .....National Hydrography Dataset, 1899 - 2018 .....National Elevation Dataset, 2015 .....Multiple sources; see metadata file 2017 - 2018 Imagery.... Roads..... Names..... Hydrography..... Contours.. Boundaries... ..FWS National Wetlands Inventory 1982 - 2010 Wetlands...



Local Connector \_\_\_\_

State Route