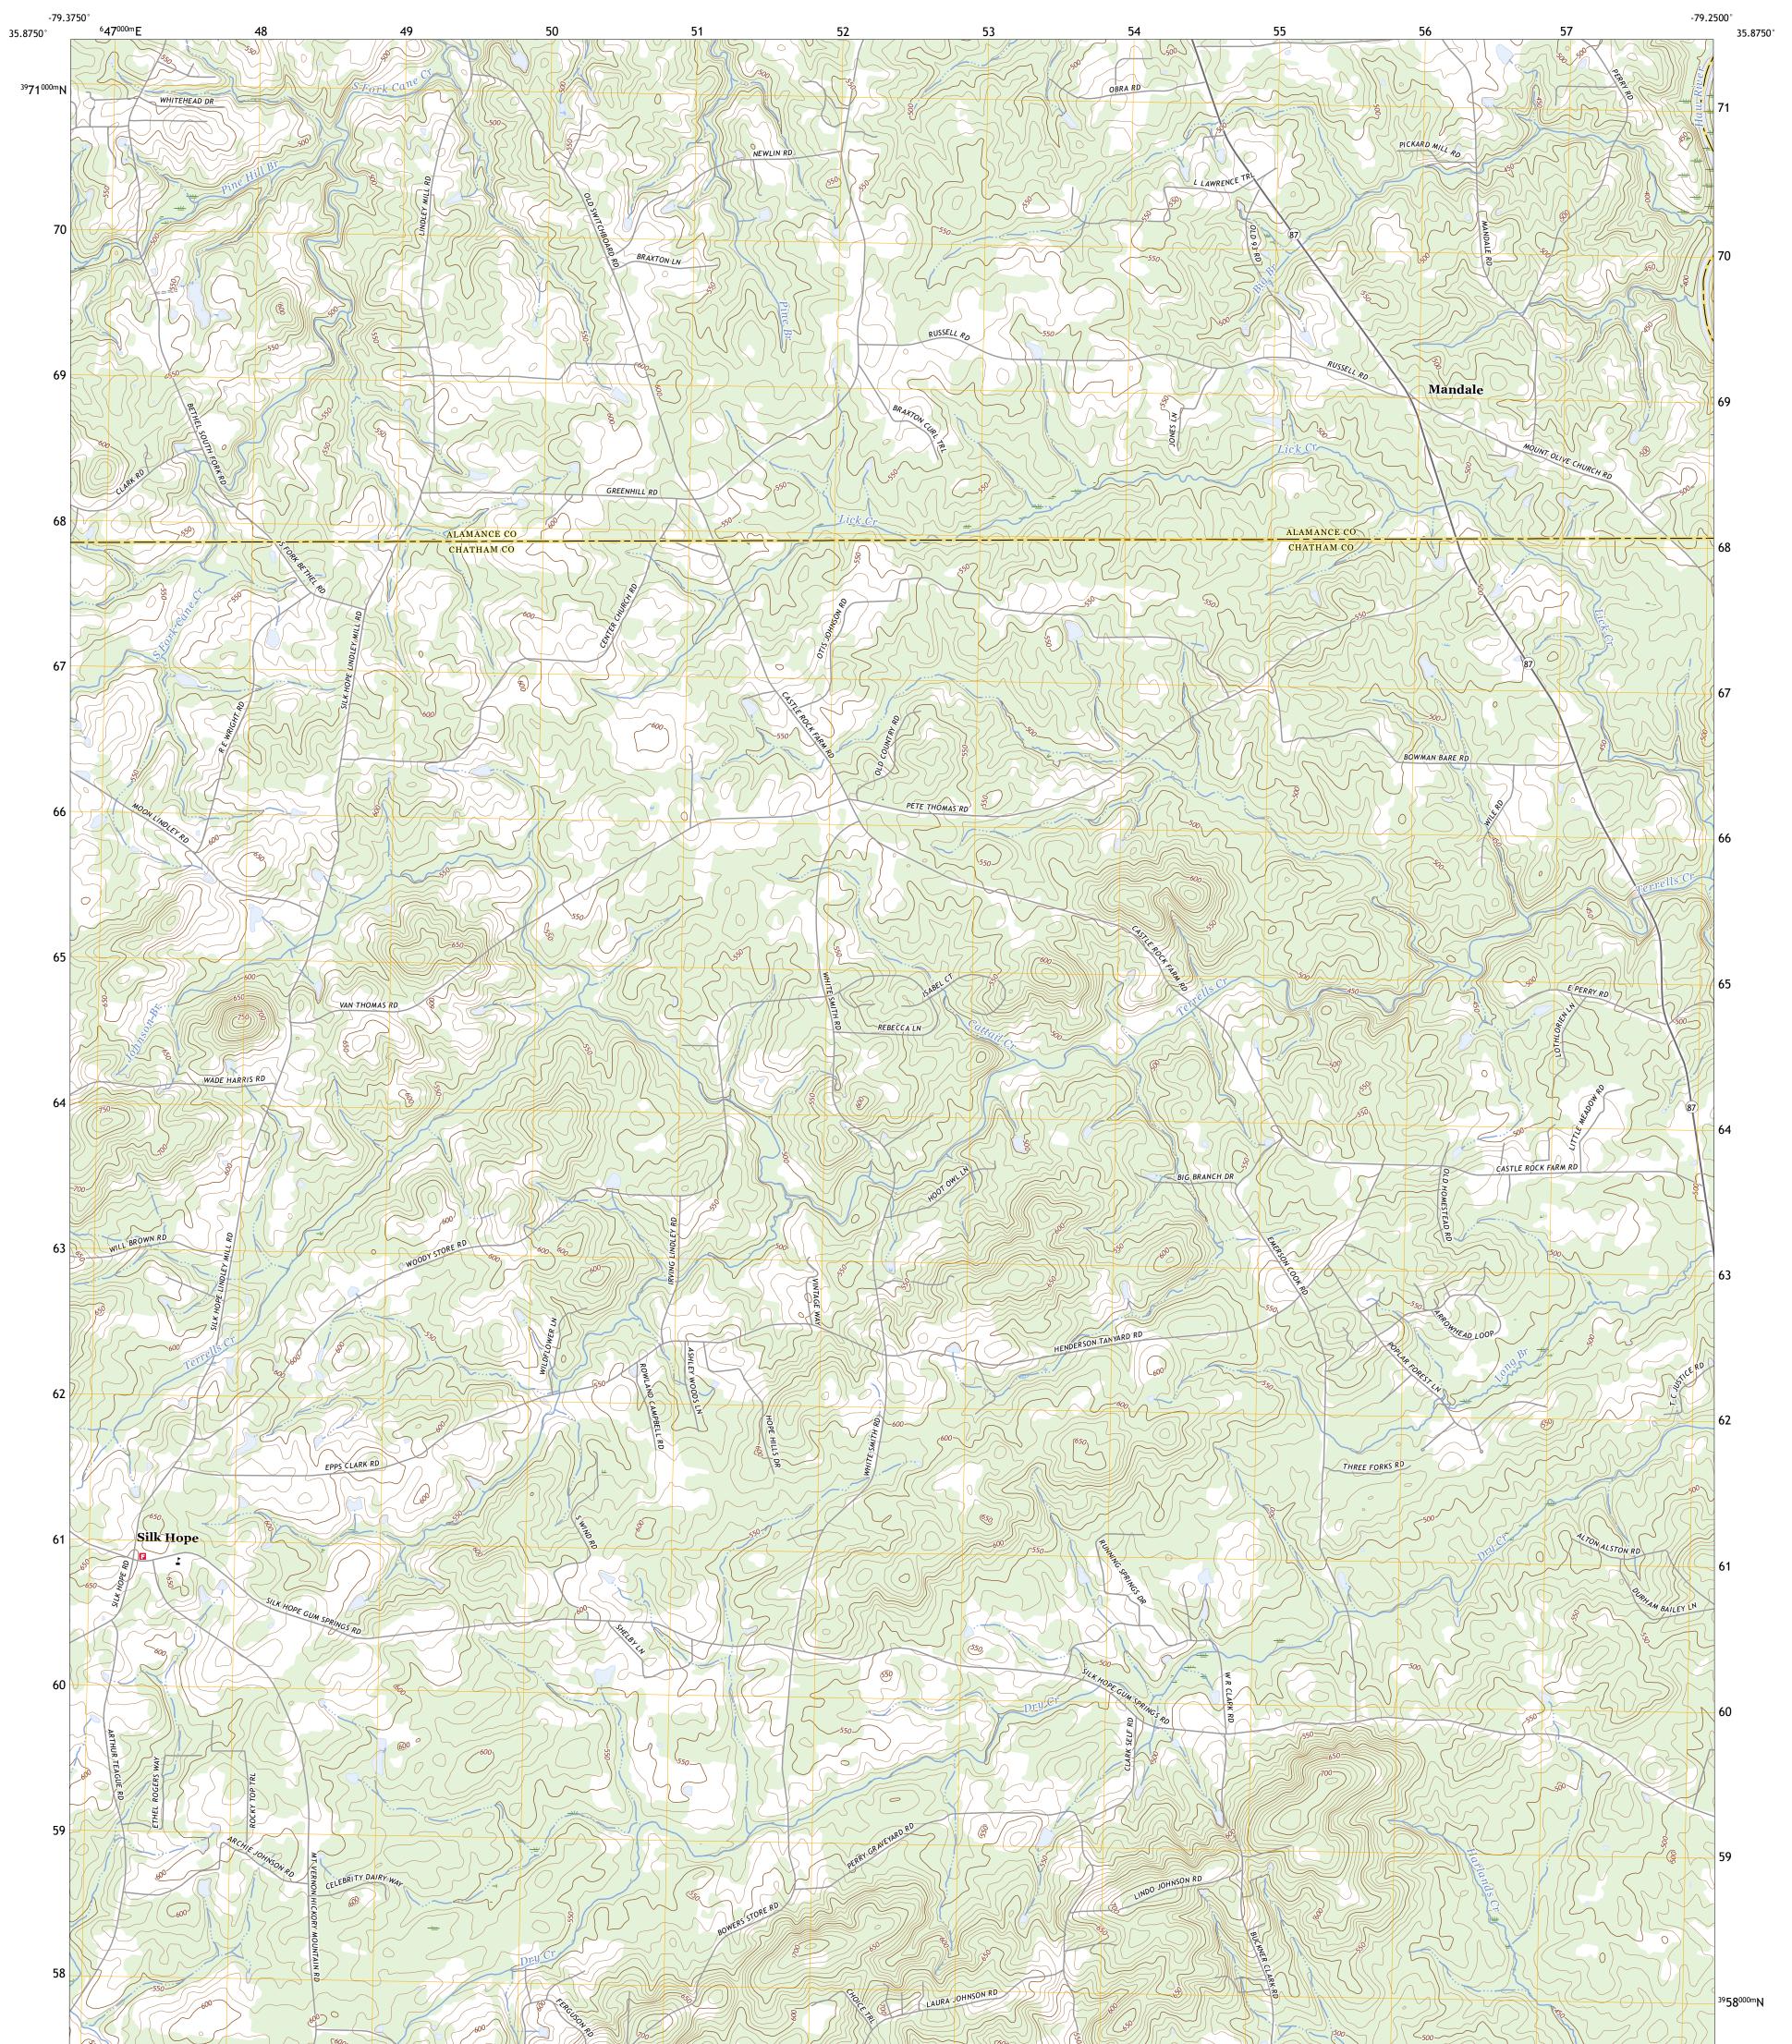

## U.S. DEPARTMENT OF THE INTERIOR U.S. GEOLOGICAL SURVEY

SILK HOPE QUADRANGLE NORTH CAROLINA 7.5-MINUTE SERIES

Produced by the United States Geological Survey North American Datum of 1983 (NAD83) World Geodetic System of 1984 (WGS84). Projection and 1 000-meter grid:Universal Transverse Mercator, Zone 175 This map is not a legal document. Boundaries may be generalized for this map scale. Private lands within government reservations may not be shown. Obtain permission before entering private lands.