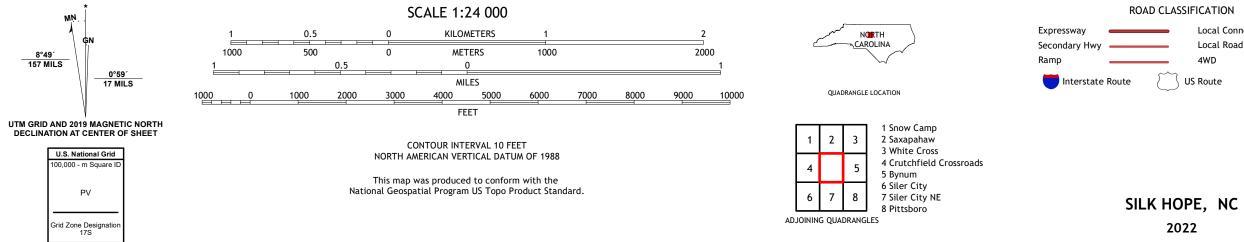

## U.S. DEPARTMENT OF THE INTERIOR U.S. GEOLOGICAL SURVEY

SILK HOPE QUADRANGLE NORTH CAROLINA 7.5-MINUTE SERIES

Produced by the United States Geological Survey North American Datum of 1983 (NAD83) World Geodetic System of 1984 (WGS84). Projection and 1 000-meter grid:Universal Transverse Mercator, Zone 175 This map is not a legal document. Boundaries may be generalized for this map scale. Private lands within government reservations may not be shown. Obtain permission before entering private lands.