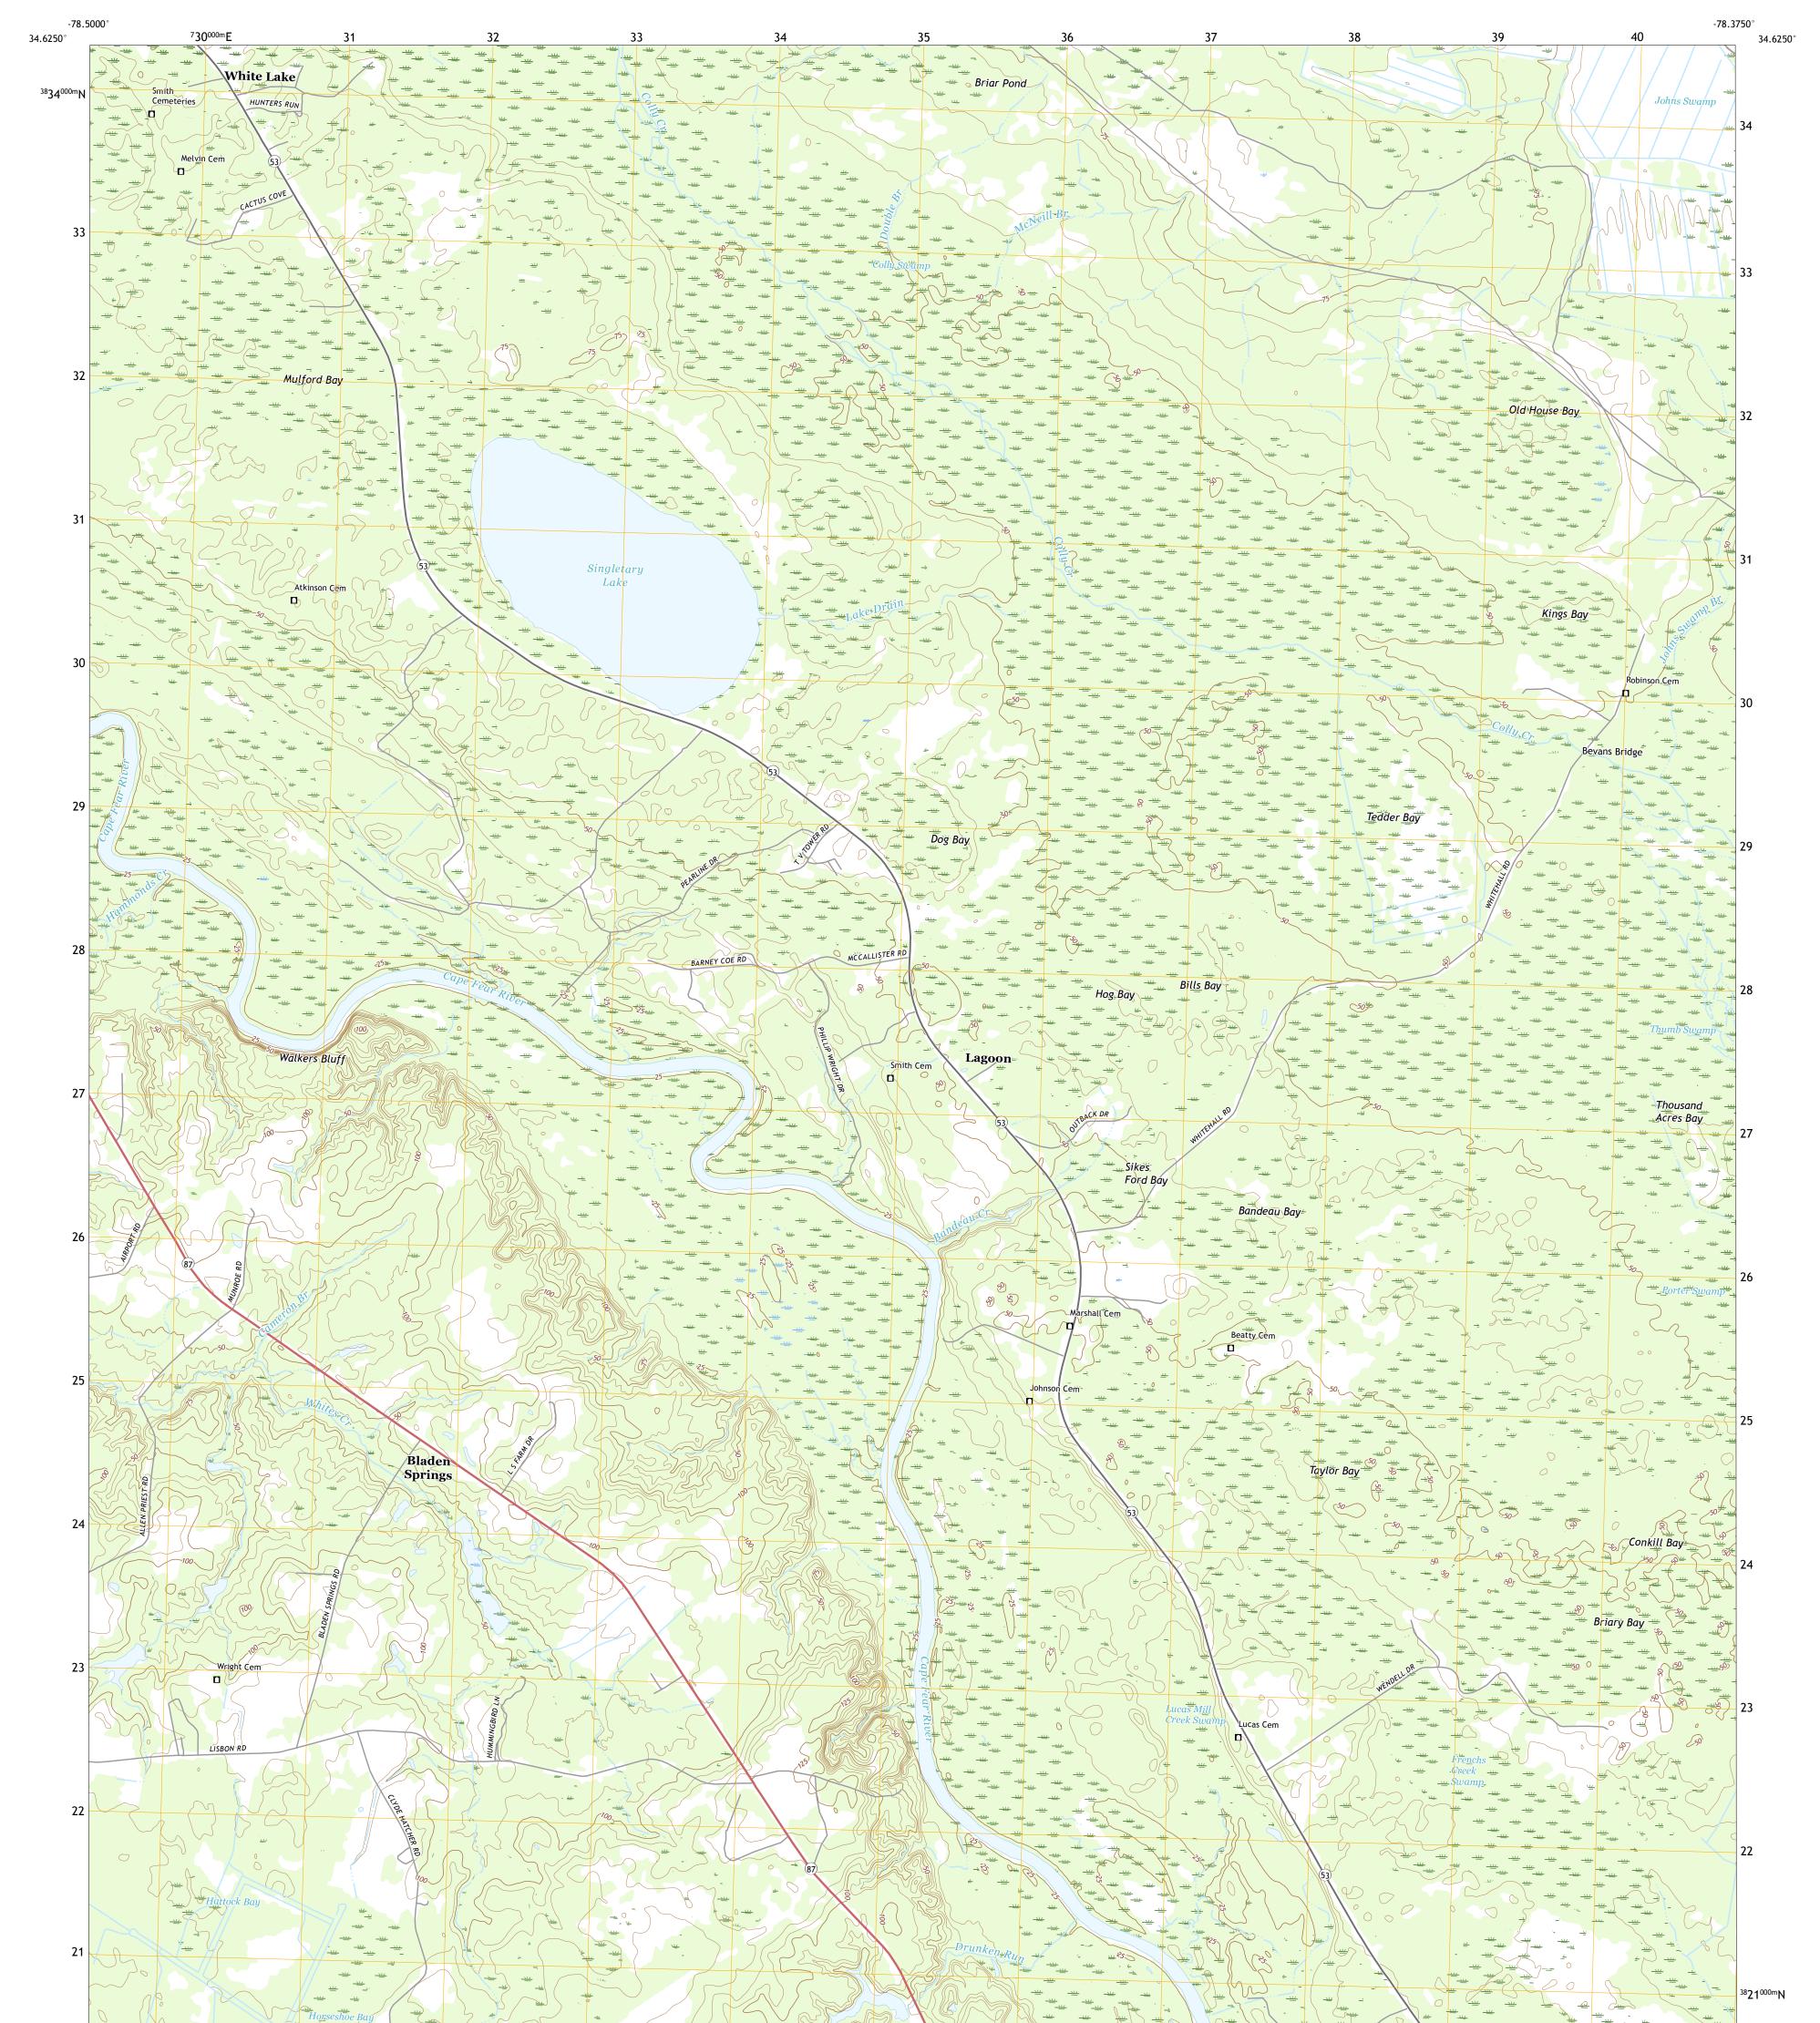

## U.S. DEPARTMENT OF THE INTERIOR U.S. GEOLOGICAL SURVEY

Produced by the United States Geological Survey North American Datum of 1983 (NAD83) World Geodetic System of 1984 (WGS84). Projection and 1 000-meter grid:Universal Transverse Mercator, Zone 17S This map is not a legal document. Boundaries may be generalized for this map scale. Private lands within government reservations may not be shown. Obtain permission before entering private lands.

Imagery.NAIP, June 2016 - November 2016Roads.U.S. Census Bureau, 2016Names.GNIS, 1980 - 2017Hydrography.National Hydrography Dataset, 1899 - 2018Contours.Multiple sources; see metadata file 2017 - 2018Wetlands.FWS National Wetlands Inventory 1983

## NSN. 7 6 4 3 0 1 6 3 7 9 2 2 3 NGA REF NO. US GS X 2 4 K 4 1 4 7 6