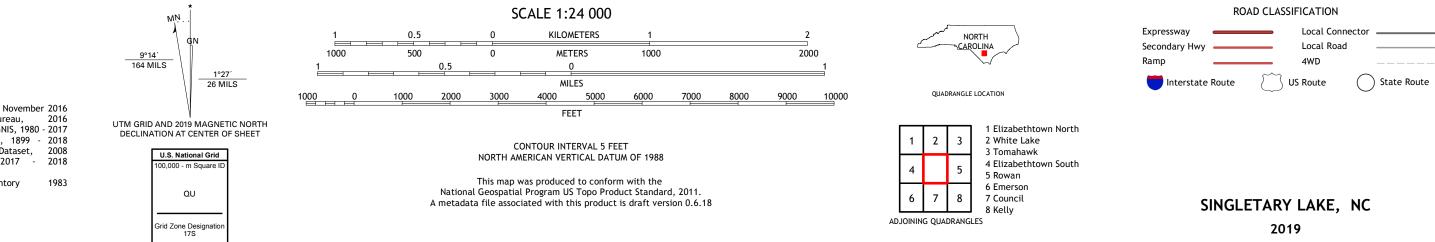

## U.S. DEPARTMENT OF THE INTERIOR U.S. GEOLOGICAL SURVEY

Produced by the United States Geological Survey North American Datum of 1983 (NAD83) World Geodetic System of 1984 (WGS84). Projection and 1 000-meter grid:Universal Transverse Mercator, Zone 17S This map is not a legal document. Boundaries may be generalized for this map scale. Private lands within government reservations may not be shown. Obtain permission before entering private lands.

Imagery.NAIP, June 2016 - November 2016Roads.U.S. Census Bureau, 2016Names.GNIS, 1980 - 2017Hydrography.National Hydrography Dataset, 1899 - 2018Contours.Multiple sources; see metadata file 2017 - 2018Wetlands.FWS National Wetlands Inventory 1983