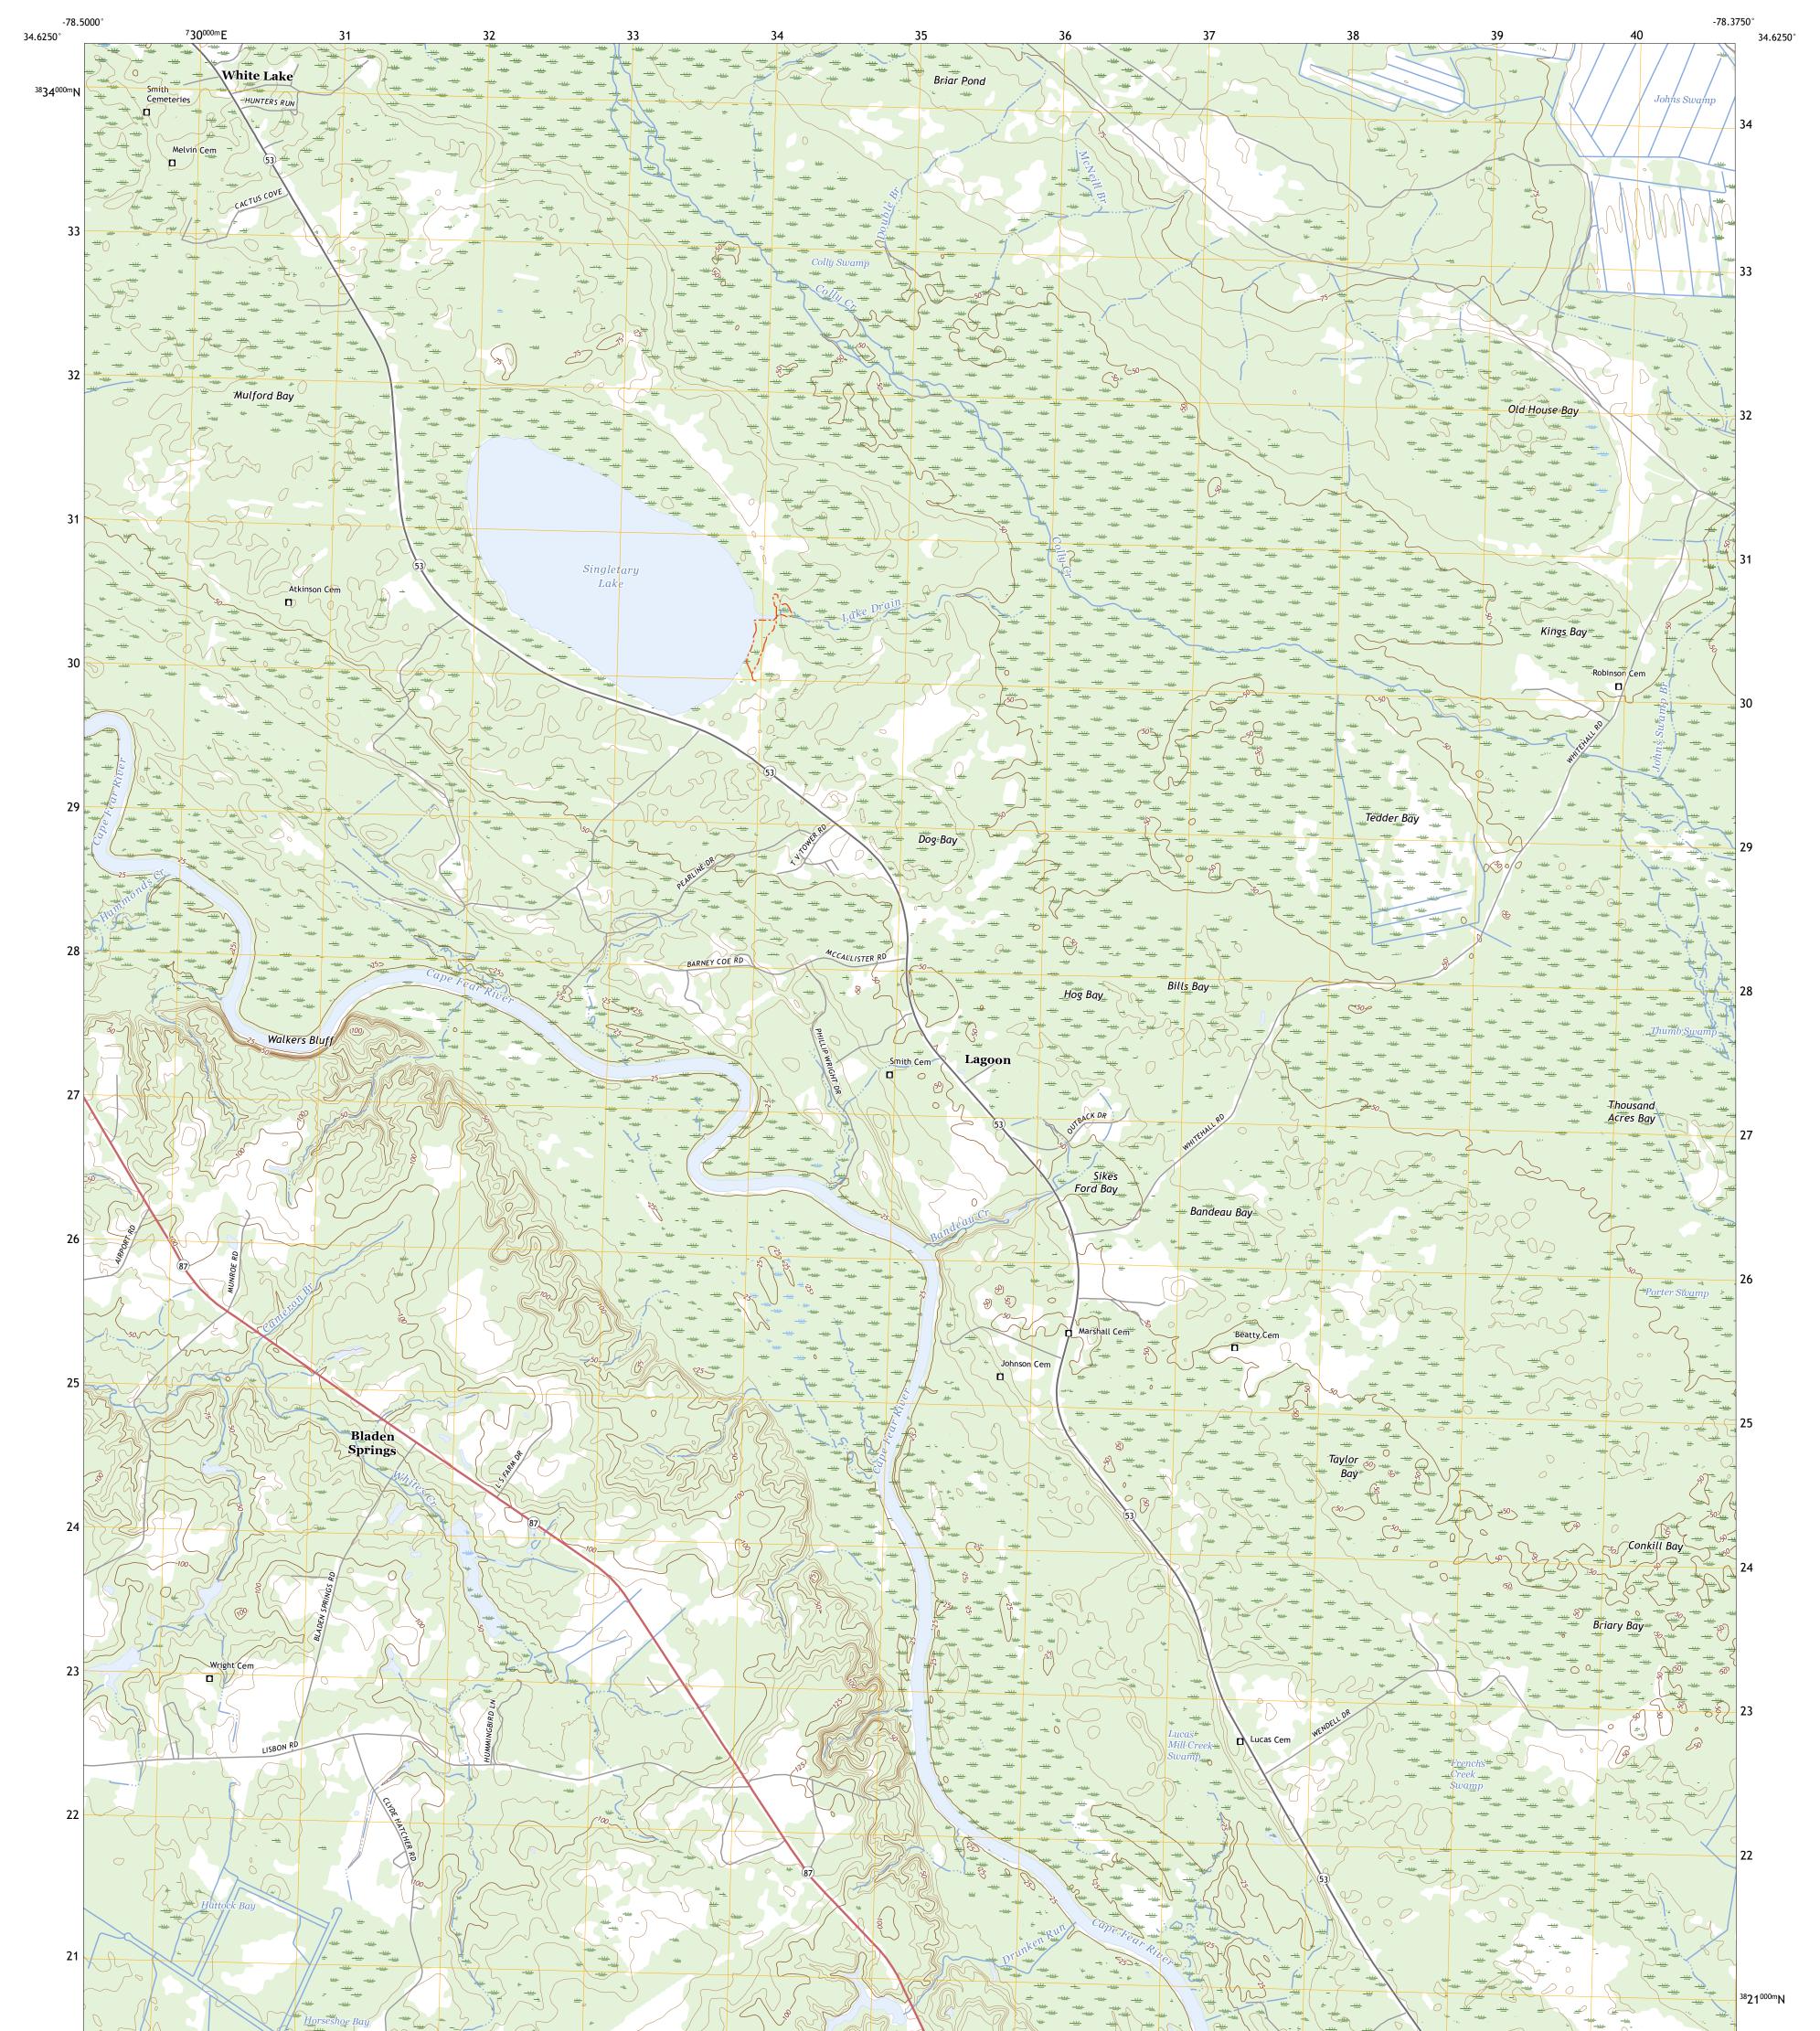

## U.S. DEPARTMENT OF THE INTERIOR U.S. GEOLOGICAL SURVEY

SINGLETARY LAKE QUADRANGLE NORTH CAROLINA - BLADEN COUNTY 7.5-MINUTE SERIES

Produced by the United States Geological Survey North American Datum of 1983 (NAD83) World Geodetic System of 1984 (WGS84). Projection and 1 000-meter grid:Universal Transverse Mercator, Zone 17S This map is not a legal document. Boundaries may be generalized for this map scale. Private lands within government reservations may not be shown. Obtain permission before entering private lands.

 Imagery......NAIP, June 2020 - September 2020

 Roads......U.S.
 Census
 Bureau,
 2016

 Names......GNIS, 1980 - 2022

 Hydrography.....National
 Hydrography Dataset,
 2005 - 2018

 Contours....National
 Elevation
 Dataset,
 2008

 Boundaries.....Multiple
 sources; see
 metadata
 file
 2019 - 2021

 Wetlands......FWS
 National
 Wetlands
 Inventory
 Not
 Available

NGA REF NO.U S G S X 2 4 K 4 1 4 7 6