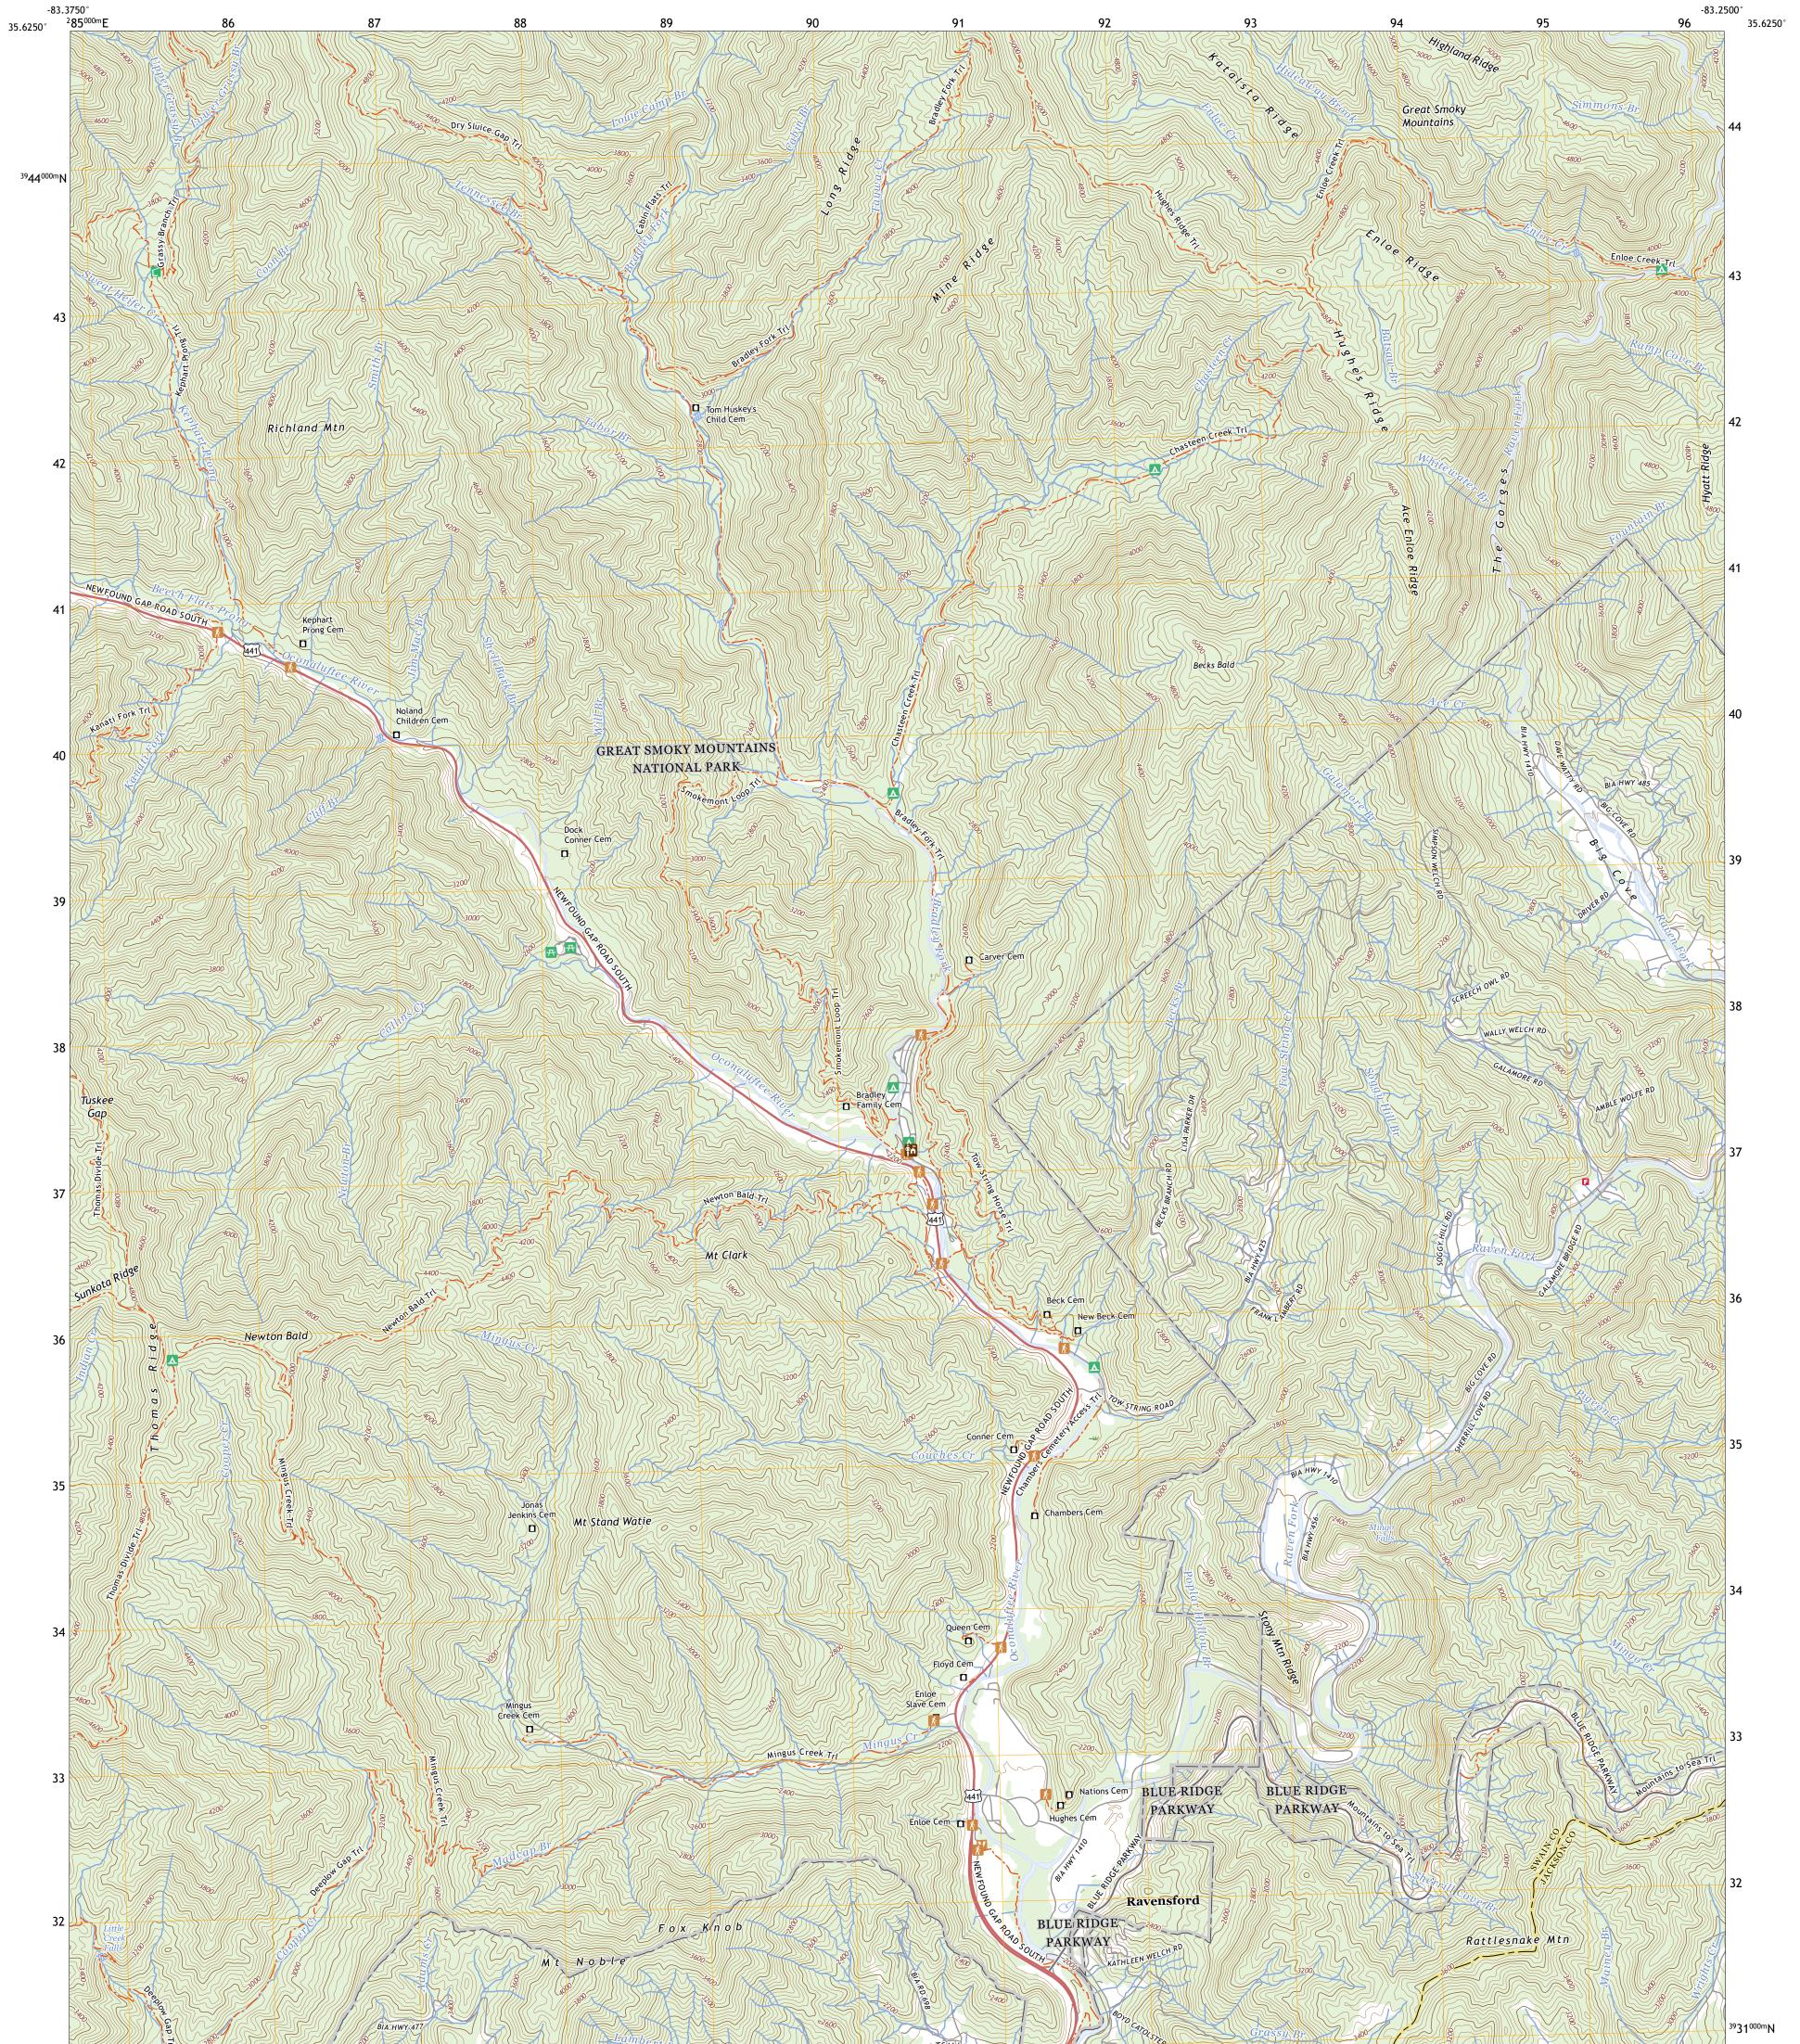

## U.S. DEPARTMENT OF THE INTERIOR U.S. GEOLOGICAL SURVEY



SMOKEMONT QUADRANGLE NORTH CAROLINA 7.5-MINUTE SERIES





Produced by the United States Geological Survey North American Datum of 1983 (NAD83) World Geodetic System of 1984 (WGS84). Projection and 1 000-meter grid:Universal Transverse Mercator, Zone 175 This map is not a legal document. Boundaries may be generalized for this map scale. Private lands within government reservations may not be shown. Obtain permission before entering private lands.

Imagery.... Roads..... Names..... Hydrography..... Contours.. Boundaries.... ..FWS National Wetlands Inventory Not Available Wetlands...





NSN. 7643016379266 NGAREF NO.USGSX24K41830