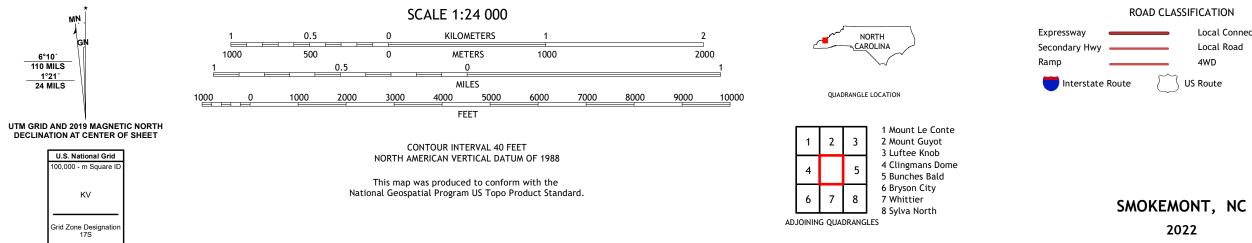

## U.S. DEPARTMENT OF THE INTERIOR U.S. GEOLOGICAL SURVEY

SMOKEMONT QUADRANGLE NORTH CAROLINA 7.5-MINUTE SERIES

Produced by the United States Geological Survey North American Datum of 1983 (NAD83) World Geodetic System of 1984 (WGS84). Projection and 1 000-meter grid:Universal Transverse Mercator, Zone 175 This map is not a legal document. Boundaries may be generalized for this map scale. Private lands within government reservations may not be shown. Obtain permission before entering private lands.