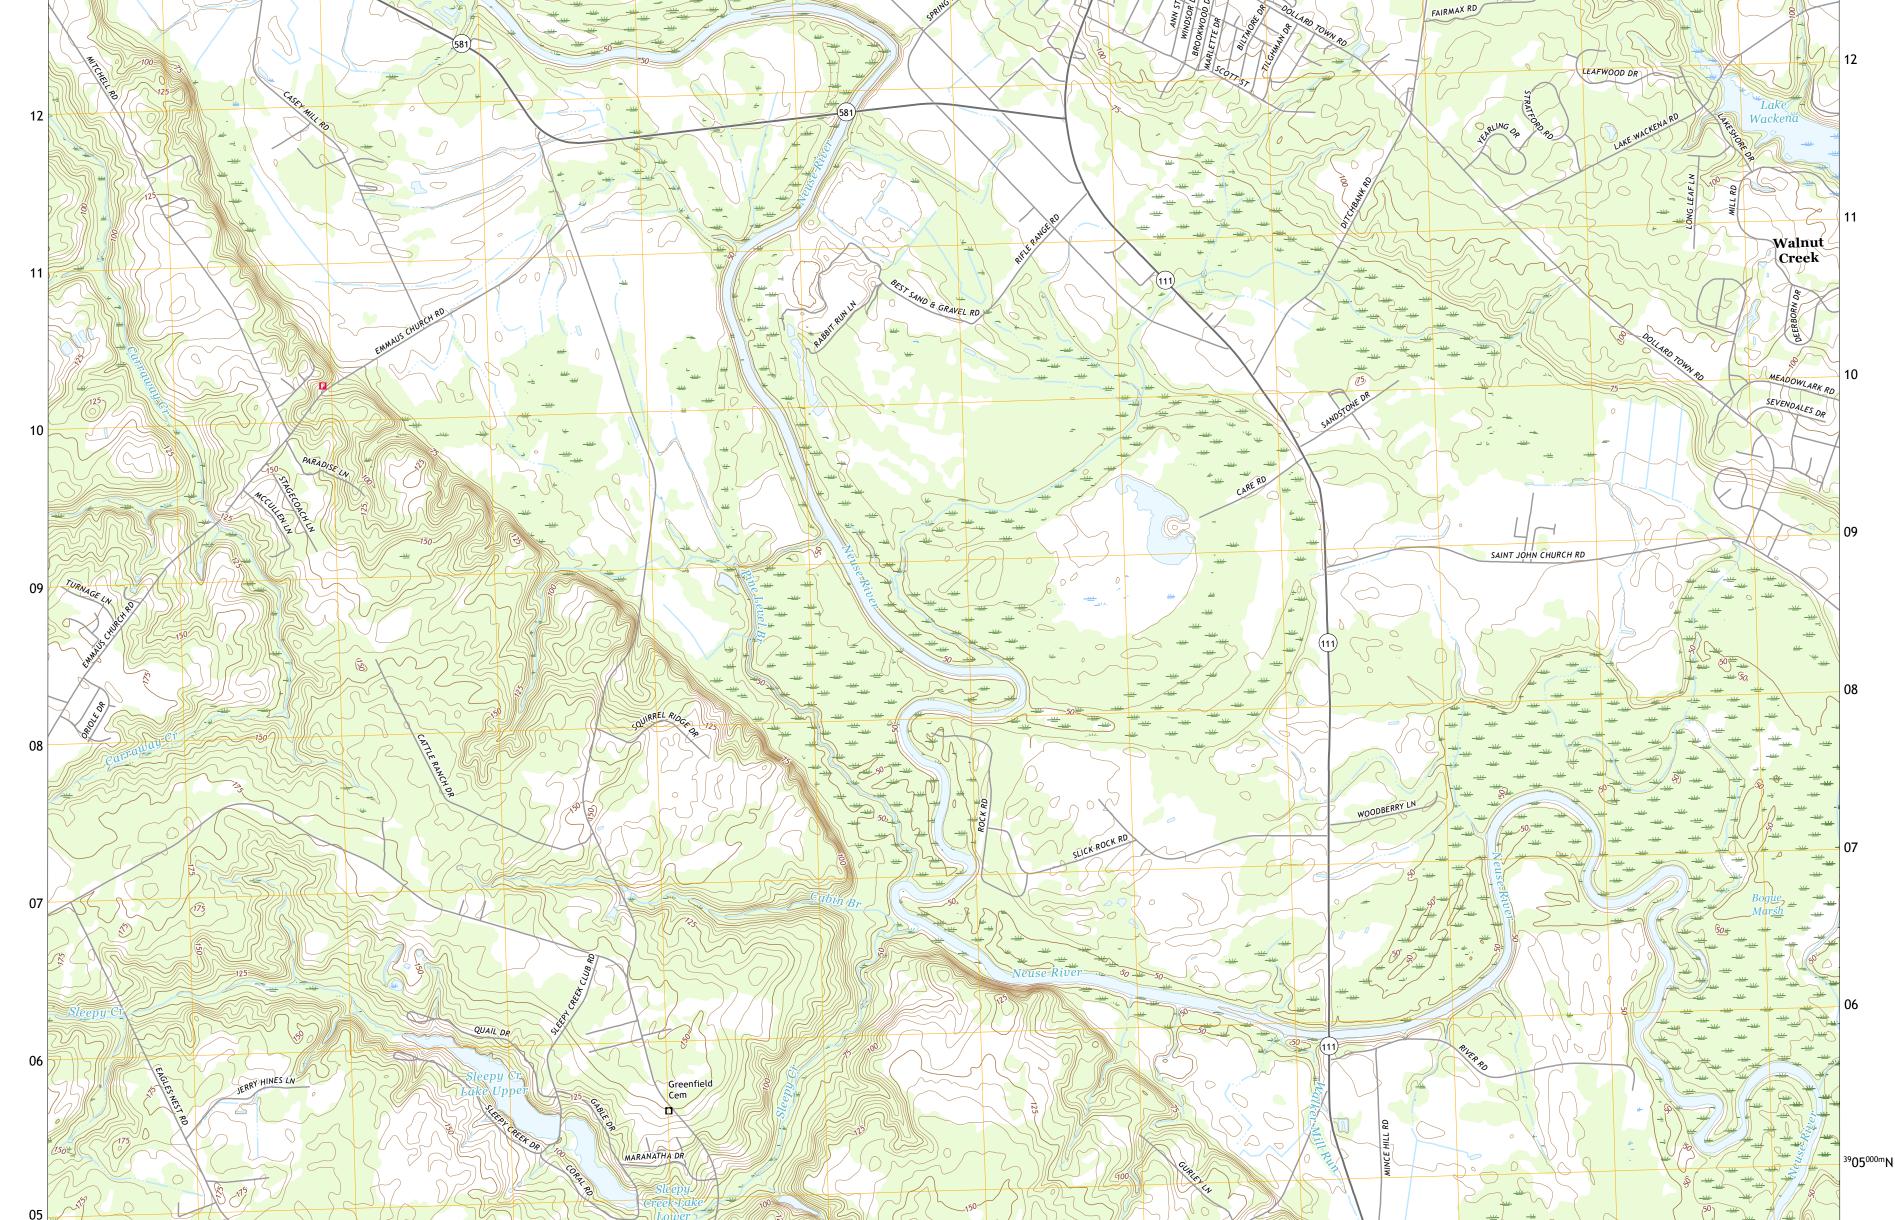

SPRING CREEK RD

SHERIDAN

LEYDR

Elroy



BURGE RD

X

OLDSTA







Produced by the United States Geological Survey North American Datum of 1983 (NAD83) World Geodetic System of 1984 (WGS84). Projection and 1 000-meter grid:Universal Transverse Mercator, Zone 17S\18S This map is not a legal document. Boundaries may be generalized for this map scale. Private lands within government reservations may not be shown. Obtain permission before entering private lands.

14

13

.....NAIP, May 2016 - November 2016 U.S. Census Bureau, 2016 .....GNIS, 1980 - 2019 .....National Hydrography Dataset, 1899 - 2018 .....National Elevation Dataset, 2008 .....Multiple sources; see metadata file 2017 - 2018 Imagery.... Roads..... Names..... Hydrography..... Contours.. Boundaries... Wetlands 1983 Wetlands... ..FWS National Inventory



## NSN. 7 6 4 3 0 1 6 3 7 9 2 3 3 NGA R