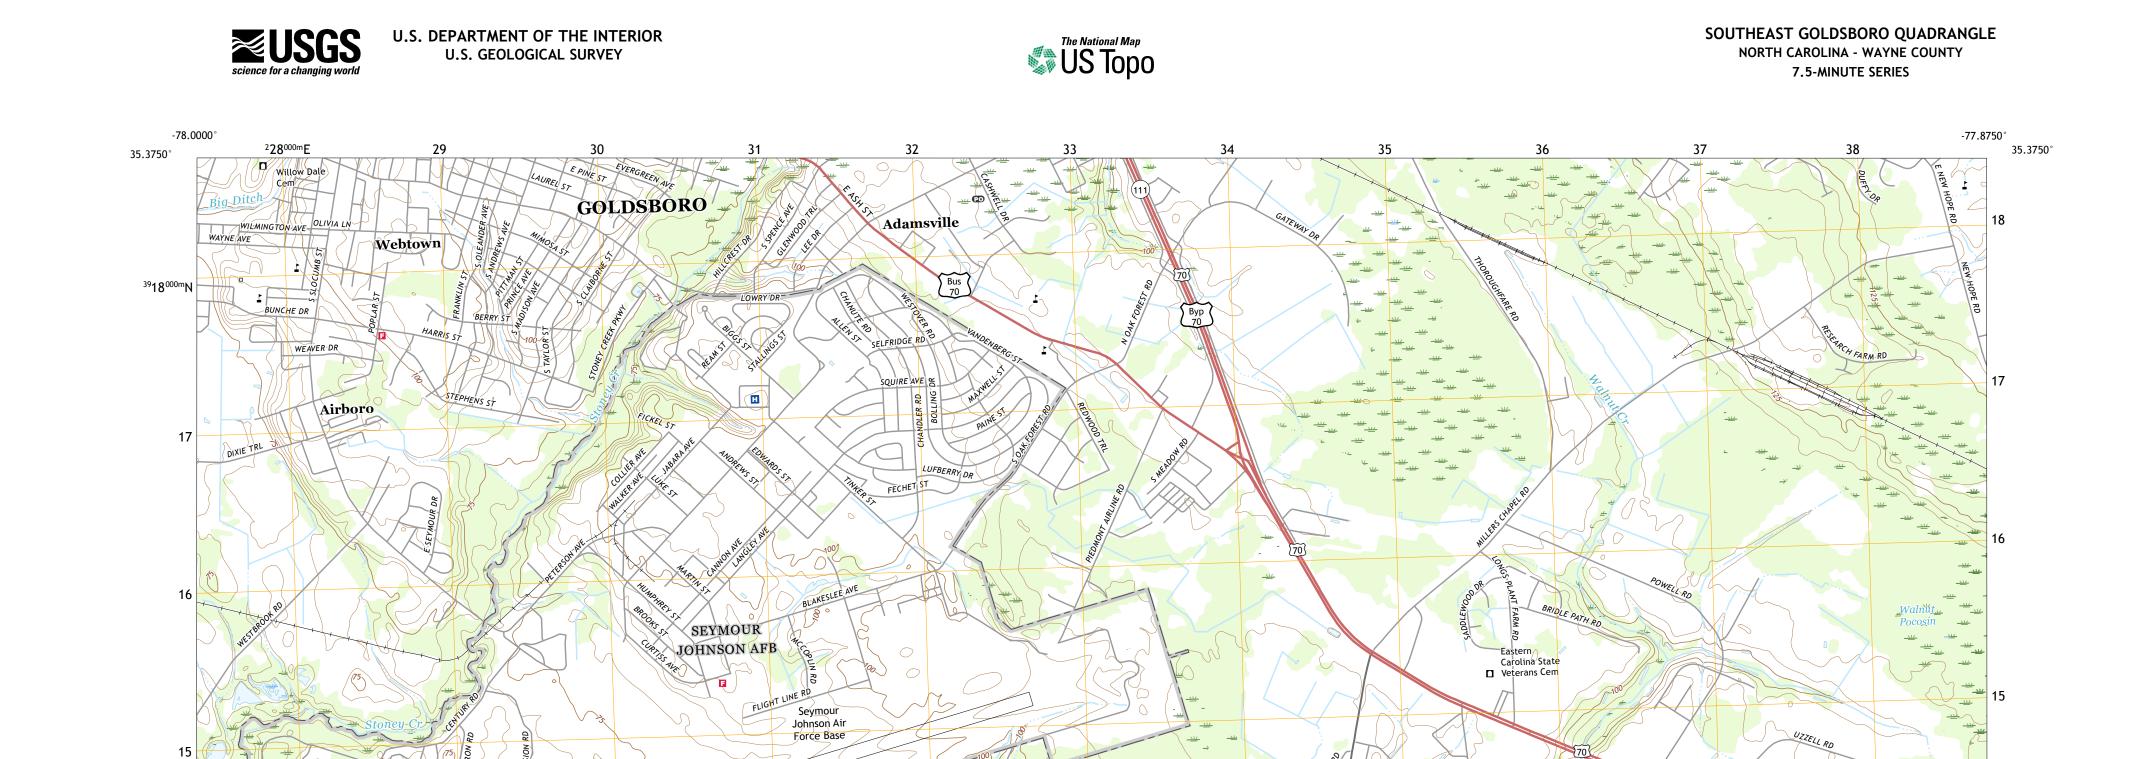

SPRING CREEK RD

SHERIDAN

LEYDR

Elroy



BURGE RD

X

OLDSTA







Produced by the United States Geological Survey North American Datum of 1983 (NAD83) World Geodetic System of 1984 (WGS84). Projection and 1 000-meter grid:Universal Transverse Mercator, Zone 17S\18S This map is not a legal document. Boundaries may be generalized for this map scale. Private lands within government reservations may not be shown. Obtain permission before entering private lands.

14

13

.....NAIP, May 2016 - November 2016 U.S. Census Bureau, 2016 .....GNIS, 1980 - 2019 .....National Hydrography Dataset, 1899 - 2018 .....National Elevation Dataset, 2008 .....Multiple sources; see metadata file 2017 - 2018 Imagery.... Roads..... Names..... Hydrography..... Contours.. Boundaries... Wetlands 1983 Wetlands...