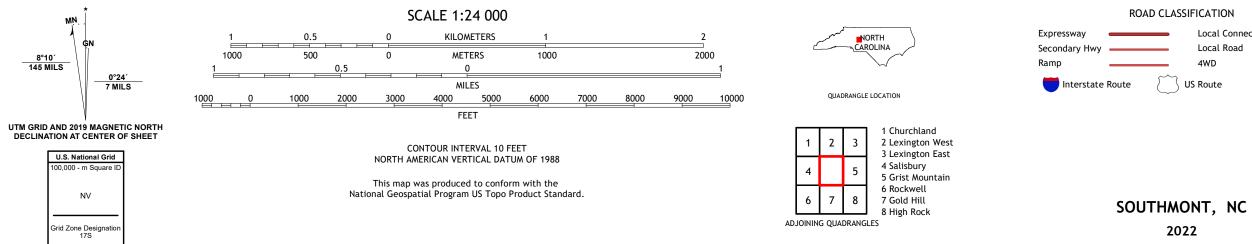

## U.S. DEPARTMENT OF THE INTERIOR U.S. GEOLOGICAL SURVEY

SOUTHMONT QUADRANGLE NORTH CAROLINA 7.5-MINUTE SERIES

Produced by the United States Geological Survey North American Datum of 1983 (NAD83) World Geodetic System of 1984 (WGS84). Projection and 1 000-meter grid:Universal Transverse Mercator, Zone 175 This map is not a legal document. Boundaries may be generalized for this map scale. Private lands within government reservations may not be shown. Obtain permission before entering private lands.

Imagery..... Roads...... Names..... Hydrography..... Contours.... Boundaries.... Wetlands.... ..FWS National Wetlands Inventory Not Available

MN

8°10′ 145 MILS

2022