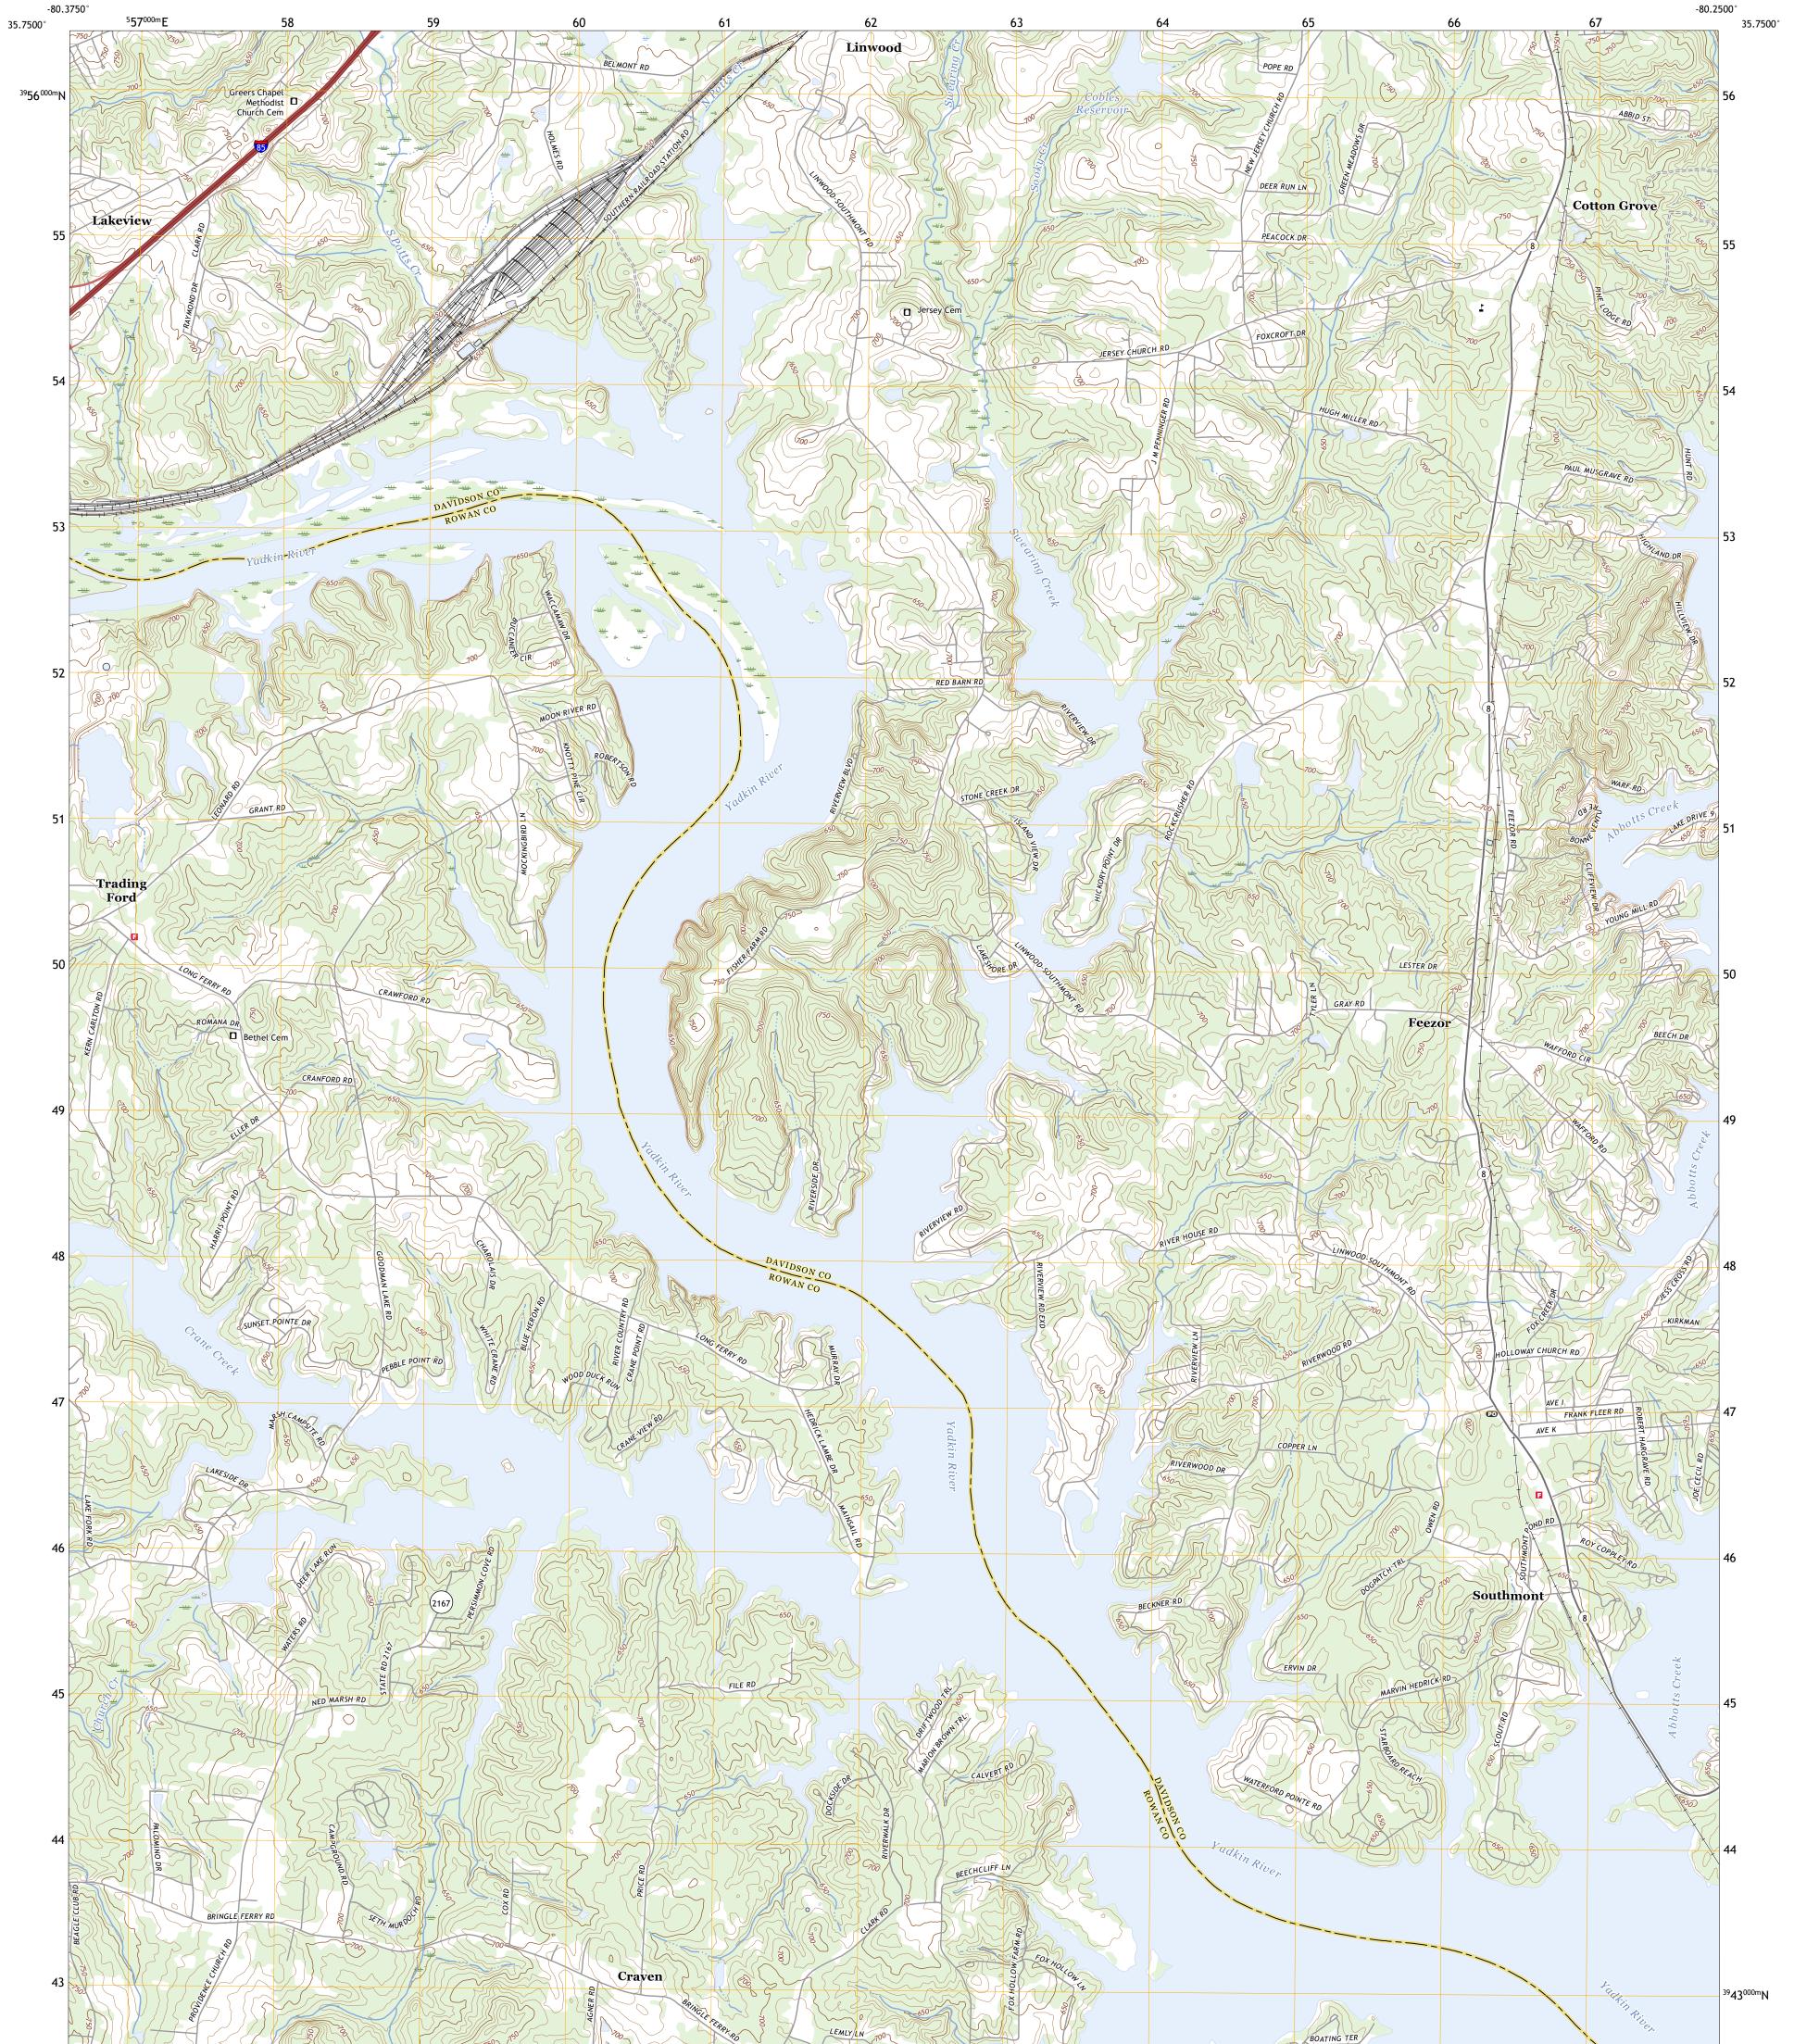

## U.S. DEPARTMENT OF THE INTERIOR U.S. GEOLOGICAL SURVEY

SOUTHMONT QUADRANGLE NORTH CAROLINA 7.5-MINUTE SERIES

Produced by the United States Geological Survey North American Datum of 1983 (NAD83) World Geodetic System of 1984 (WGS84). Projection and 1 000-meter grid:Universal Transverse Mercator, Zone 175 This map is not a legal document. Boundaries may be generalized for this map scale. Private lands within government reservations may not be shown. Obtain permission before entering private lands.

Imagery..... Roads...... Names..... Hydrography..... Contours.... Boundaries.... Wetlands.... ..FWS National Wetlands Inventory Not Available

MN

8°10′ 145 MILS

2022