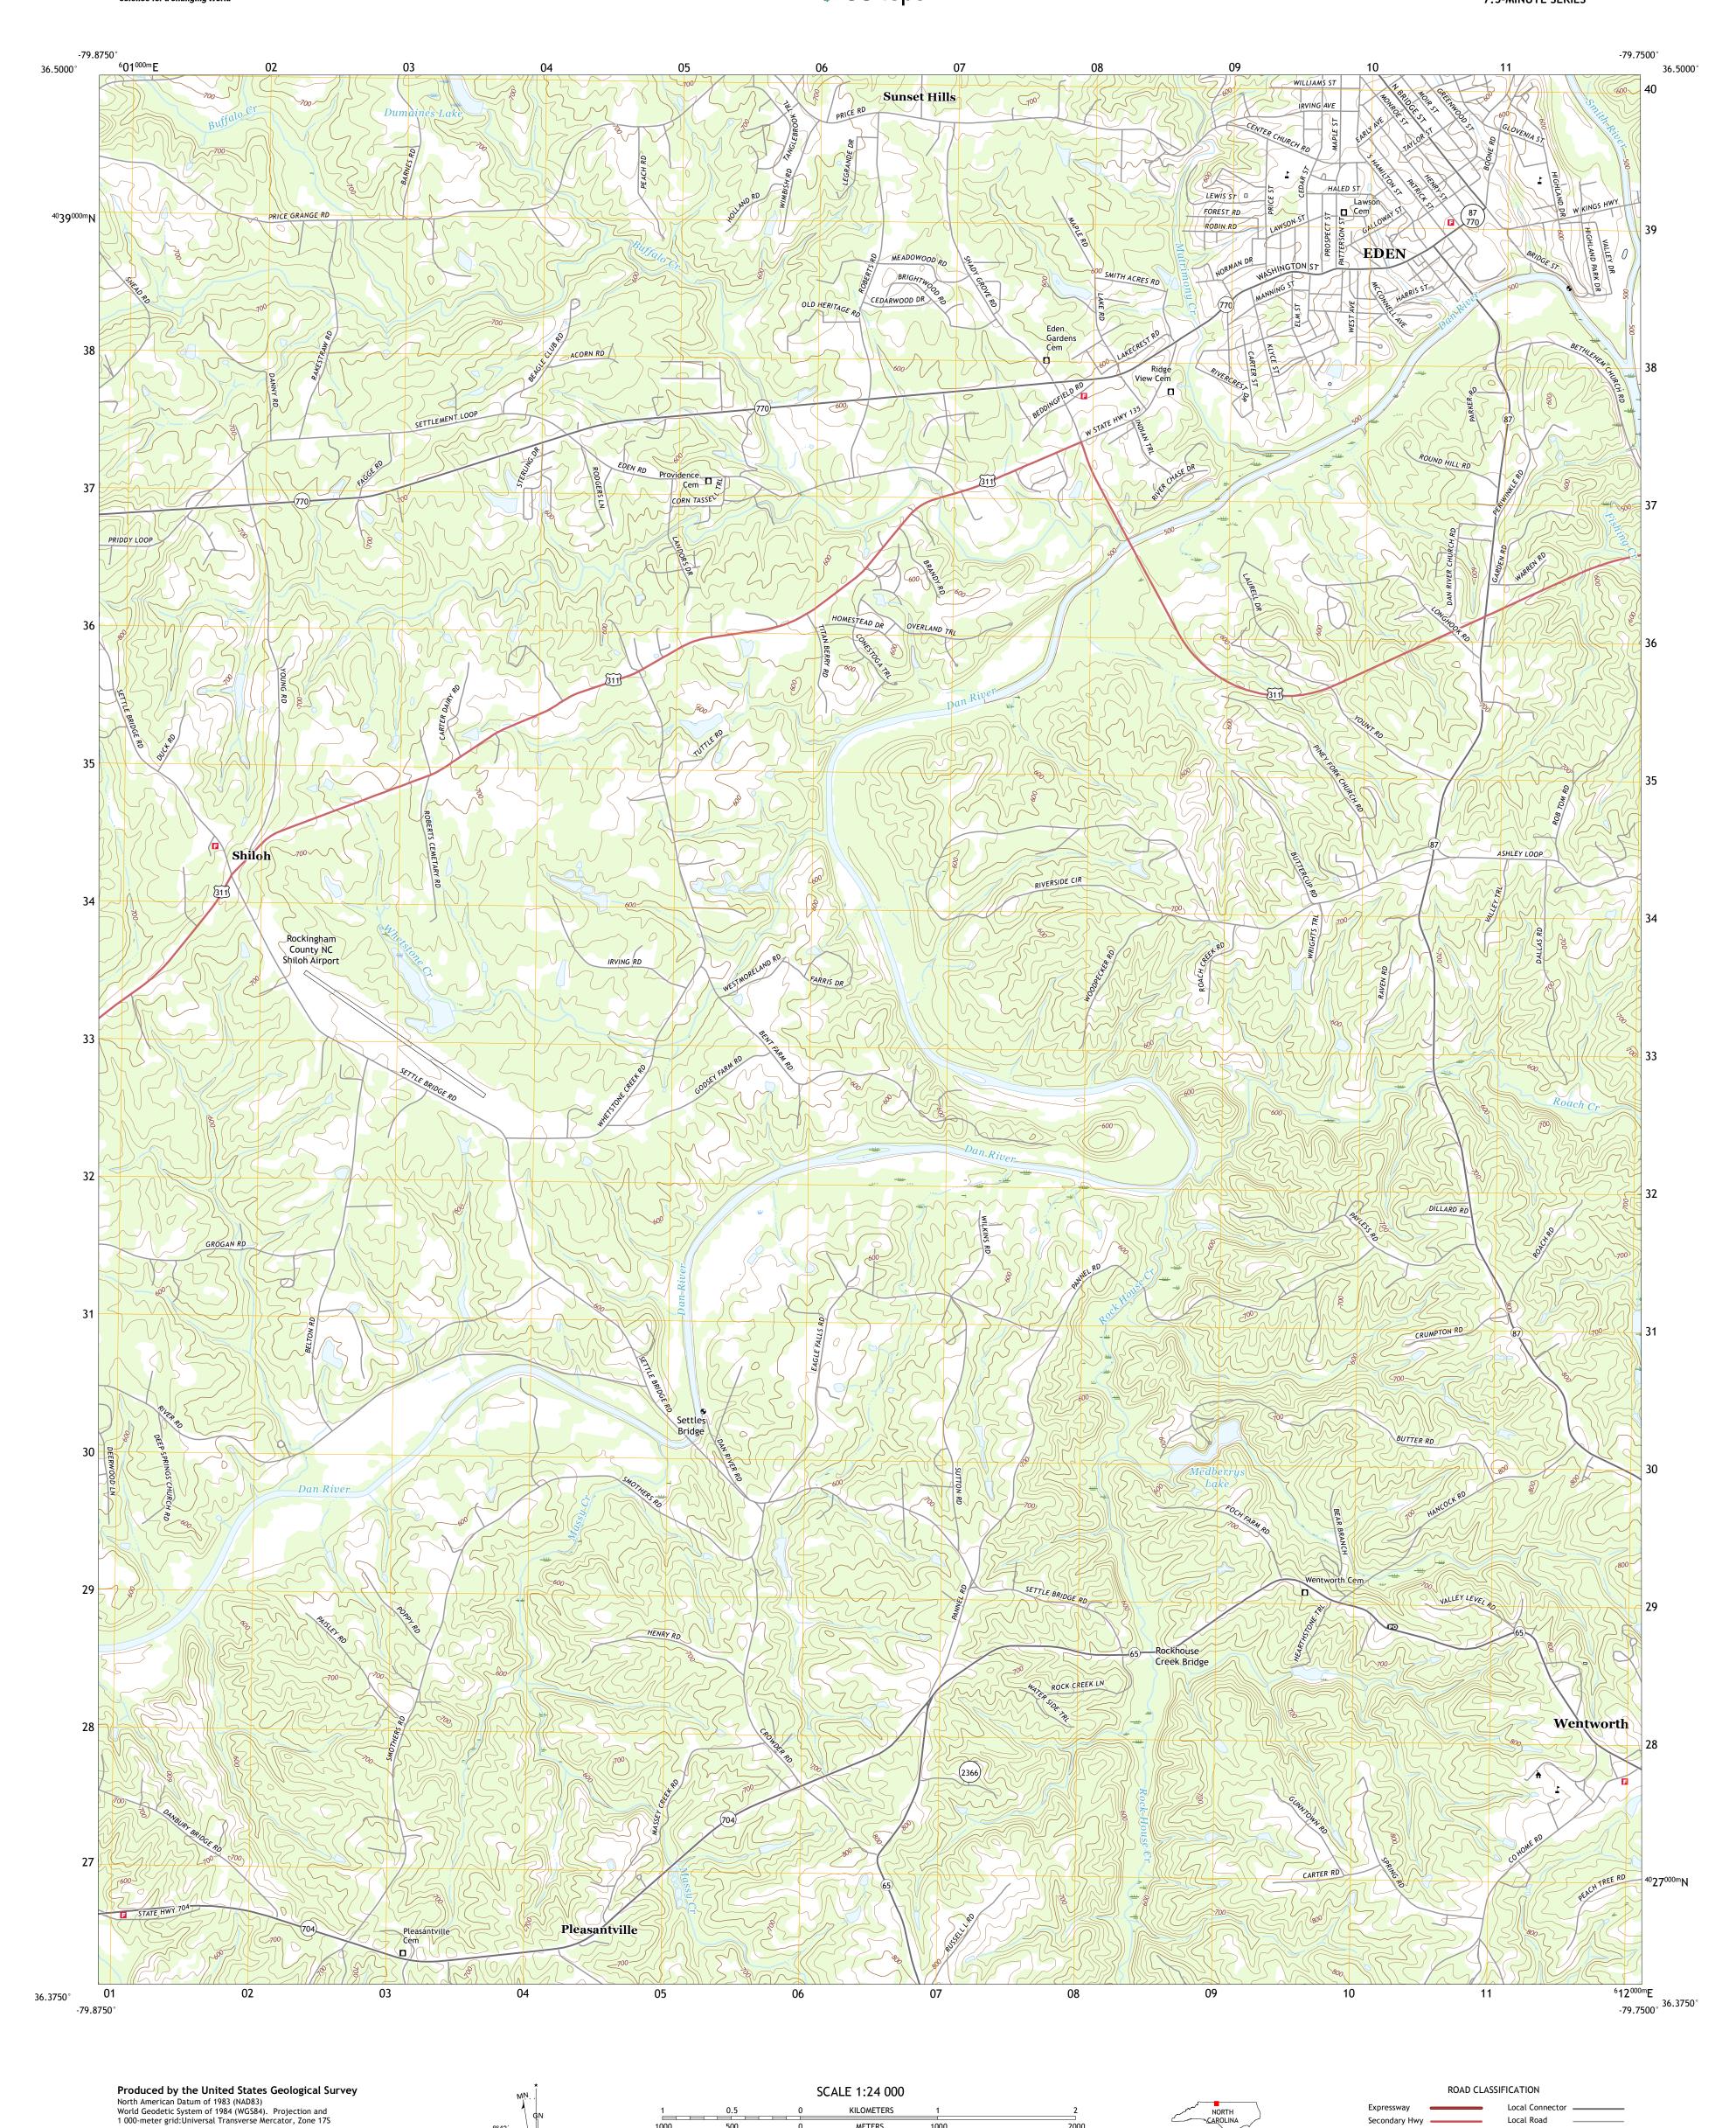

KILOMETERS

METERS

MILES

4000 5000

FEET

CONTOUR INTERVAL 20 FEET NORTH AMERICAN VERTICAL DATUM OF 1988

This map was produced to conform with the National Geospatial Program US Topo Product Standard, 2011. A metadata file associated with this product is draft version 0.6.18

This map is not a legal document. Boundaries may be generalized for this map scale. Private lands within government reservations may not be shown. Obtain permission before

Wetlands

UTM GRID AND 2019 MAGNETIC NORTH DECLINATION AT CENTER OF SHEET

U.S. National Grid 100,000 - m Square ID

Grid Zone Designation 17S

entering private lands.

Hydrography.....

Imagery.... Roads..... Names.....

Boundaries...

Secondary Hwy

Interstate Route

Ramp

Local Road

State Route

4WD

US Route

NORTH CAROLINA

QUADRANGLE LOCATION

ADJOINING QUADRANGLES

1 Price 2 Northwest Eden 3 Northeast Eden

6 Ellisboro 7 Bethany

8 Reidsville

4 Mayodan 5 Southeast Eden