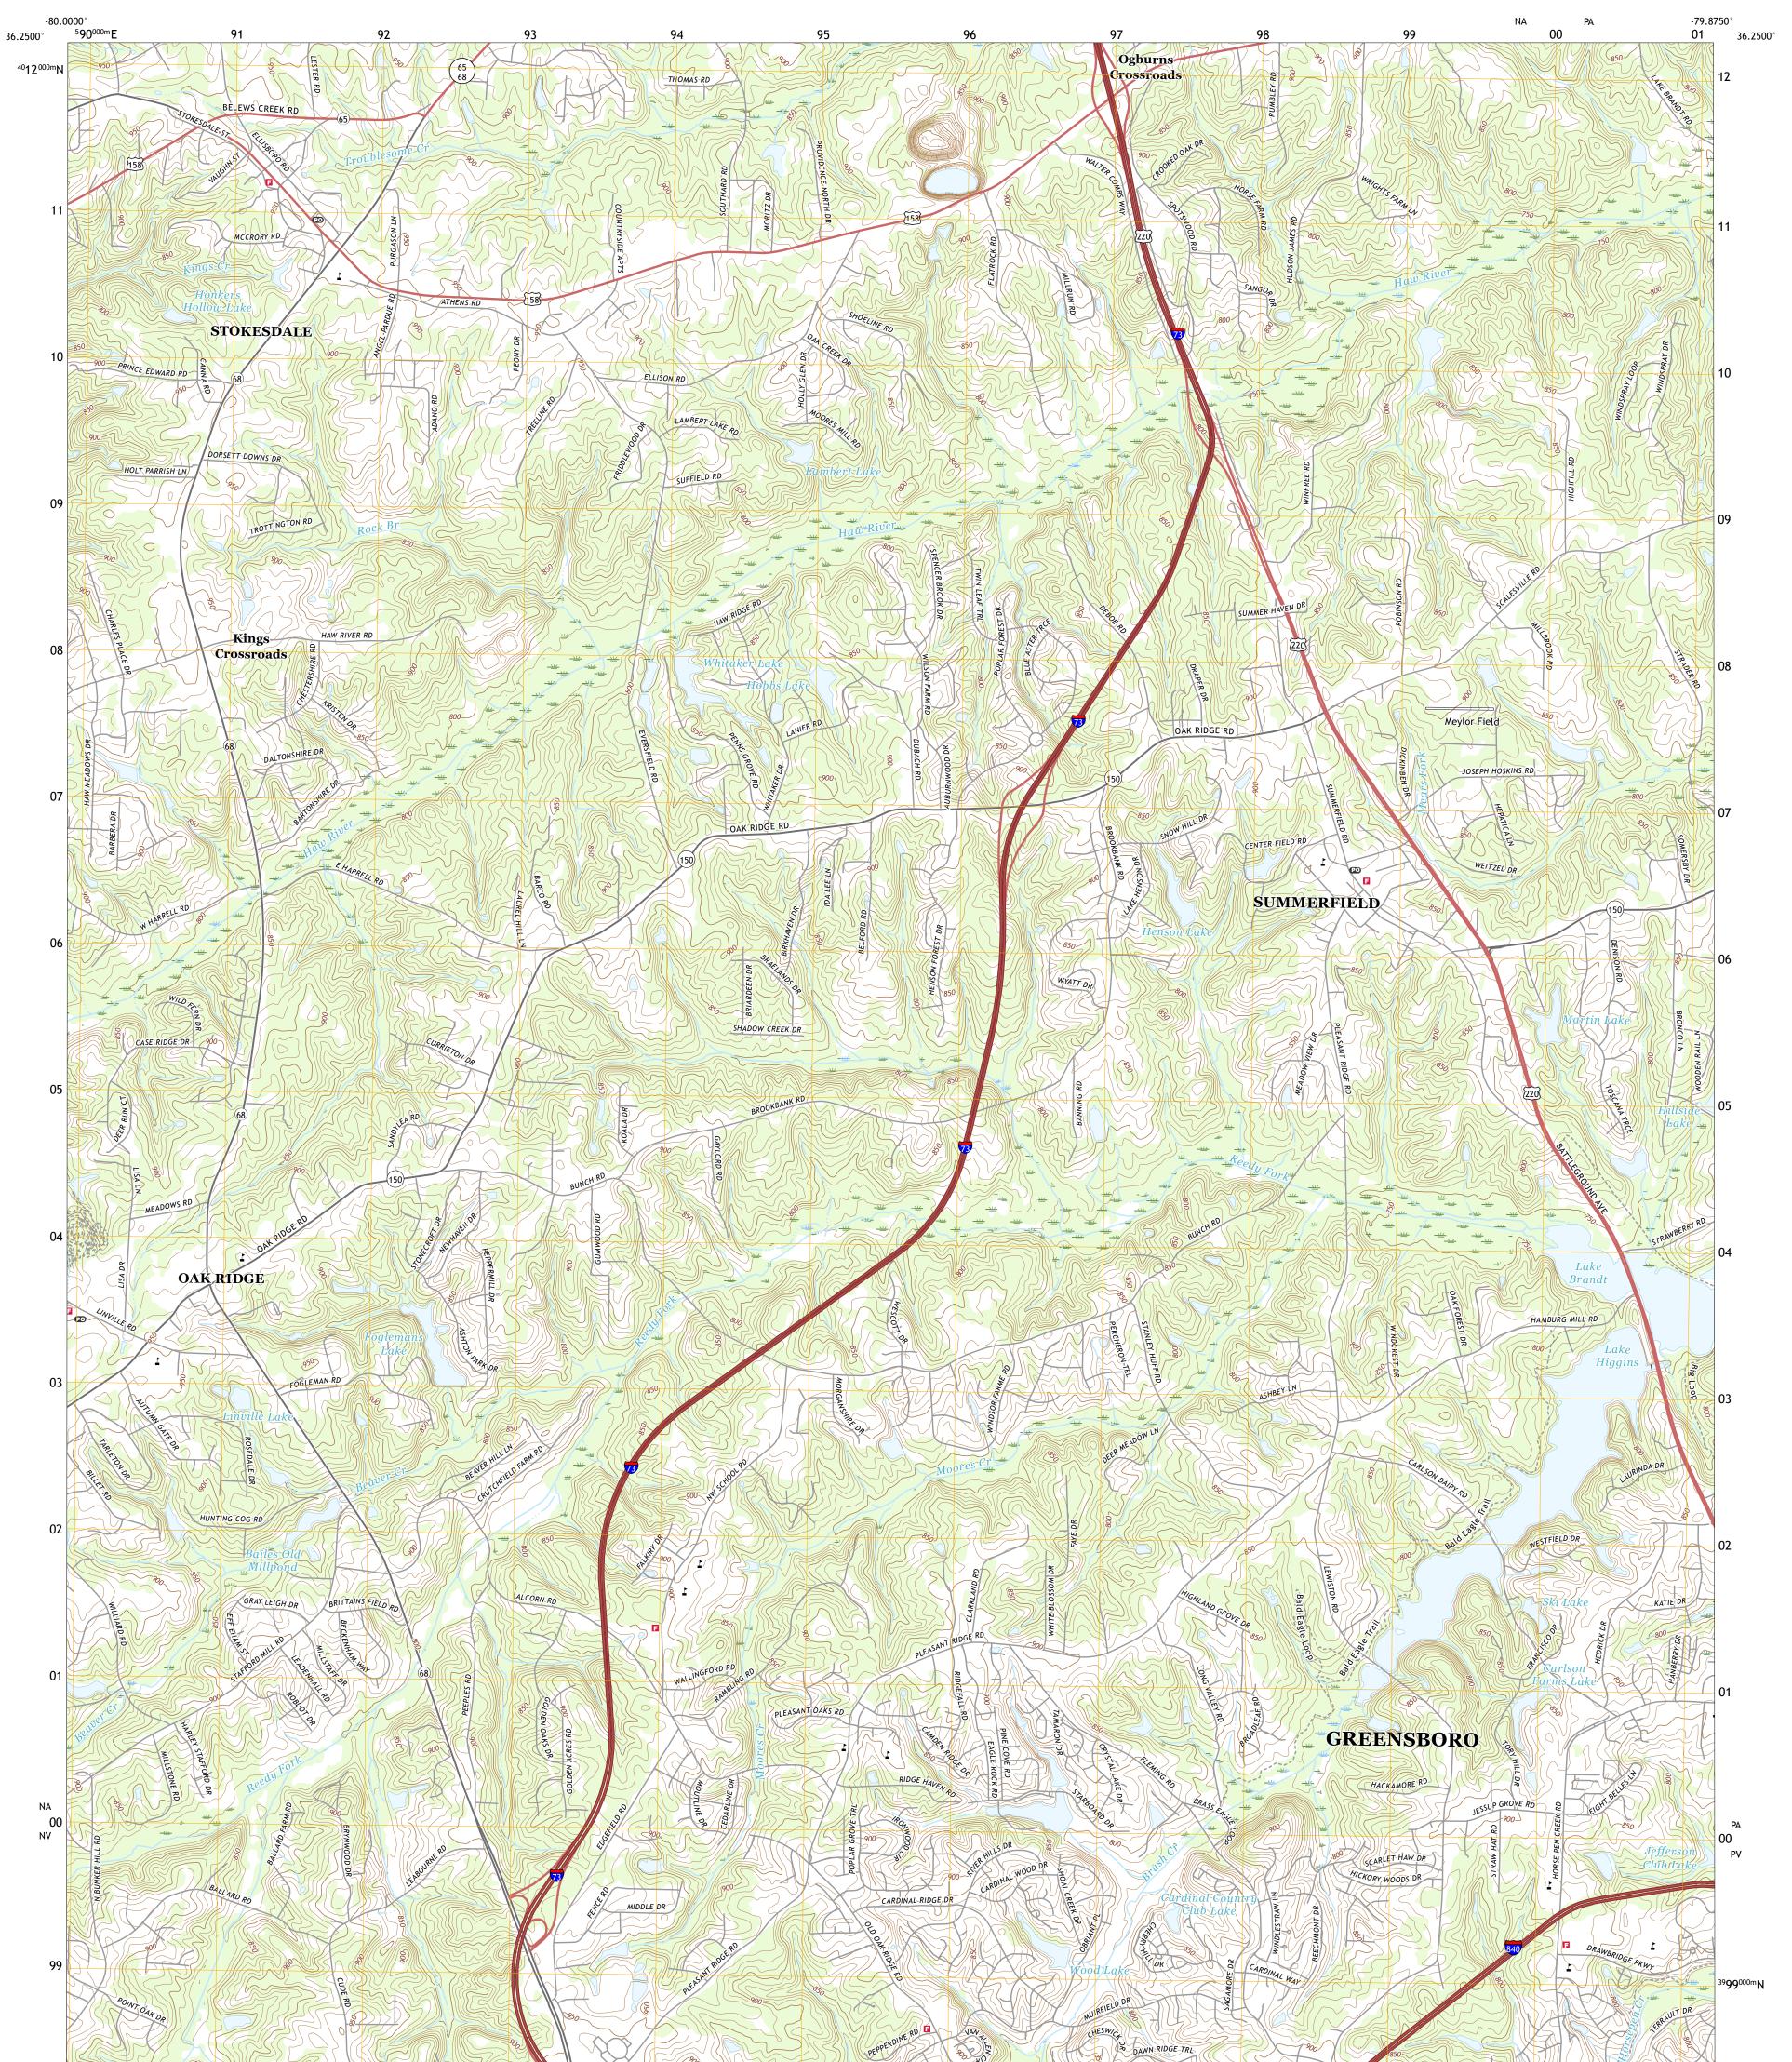

## U.S. DEPARTMENT OF THE INTERIOR U.S. GEOLOGICAL SURVEY

## SUMMERFIELD QUADRANGLE NORTH CAROLINA - GUILFORD COUNTY 7.5-MINUTE SERIES

Produced by the United States Geological Survey North American Datum of 1983 (NAD83) World Geodetic System of 1984 (WGS84). Projection and 1 000-meter grid:Universal Transverse Mercator, Zone 175 This map is not a legal document. Boundaries may be generalized for this map scale. Private lands within government reservations may not be shown. Obtain permission before entering private lands.

Imagery......NAIP, May 2016 - November 2016Roads......U.S.CensusBureau,2016Names......GNIS, 1980 - 2018Hydrography.....NationalHydrography Dataset,1989 - 2018Contours.....NationalElevationBoundaries.....Multiplesources;seemetadataFWSNationalWetlandsInventory1980 -1982