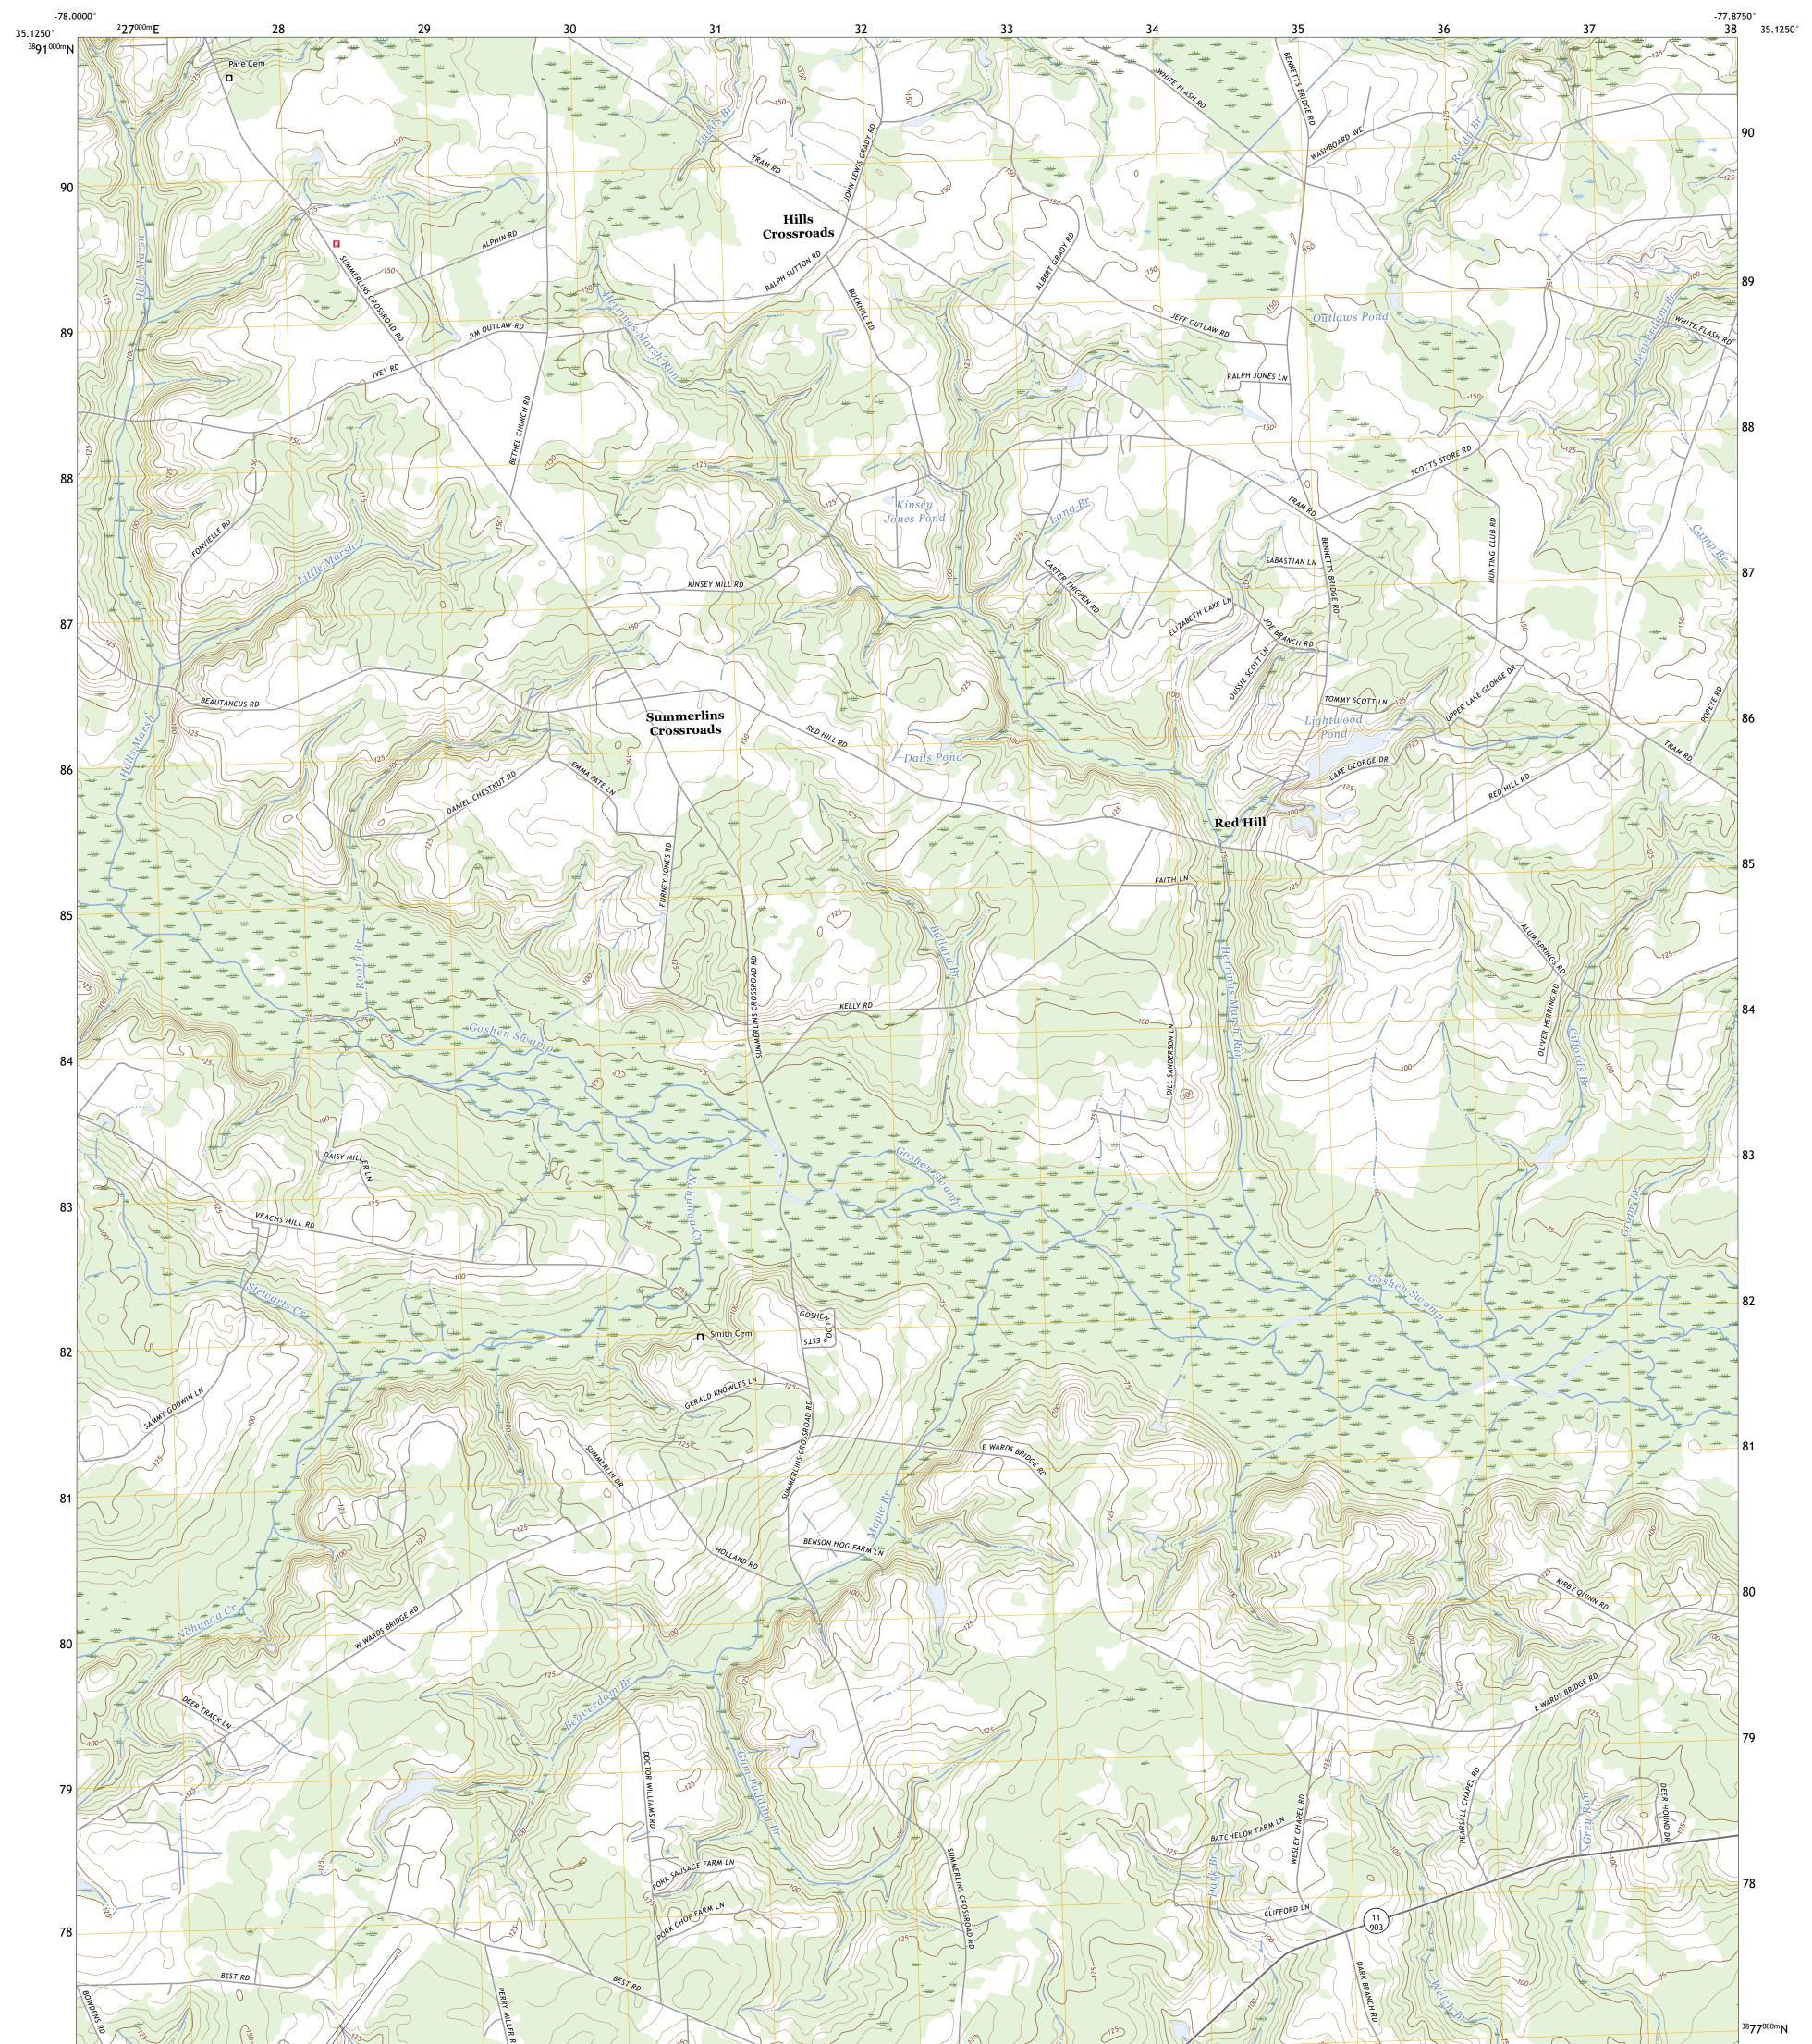

## SUMMERLINS CROSSROADS QUADRANGLE NORTH CAROLINA - DUPLIN COUNTY 7.5-MINUTE SERIES

Produced by the United States Geological Survey North American Datum of 1983 (NAD83) World Geodetic System of 1984 (WGS84). Projection and 1 000-meter grid:Universal Transverse Mercator, Zone 175\185 This map is not a legal document. Boundaries may be generalized for this map scale. Private lands within government reservations may not be shown. Obtain permission before entering private lands.