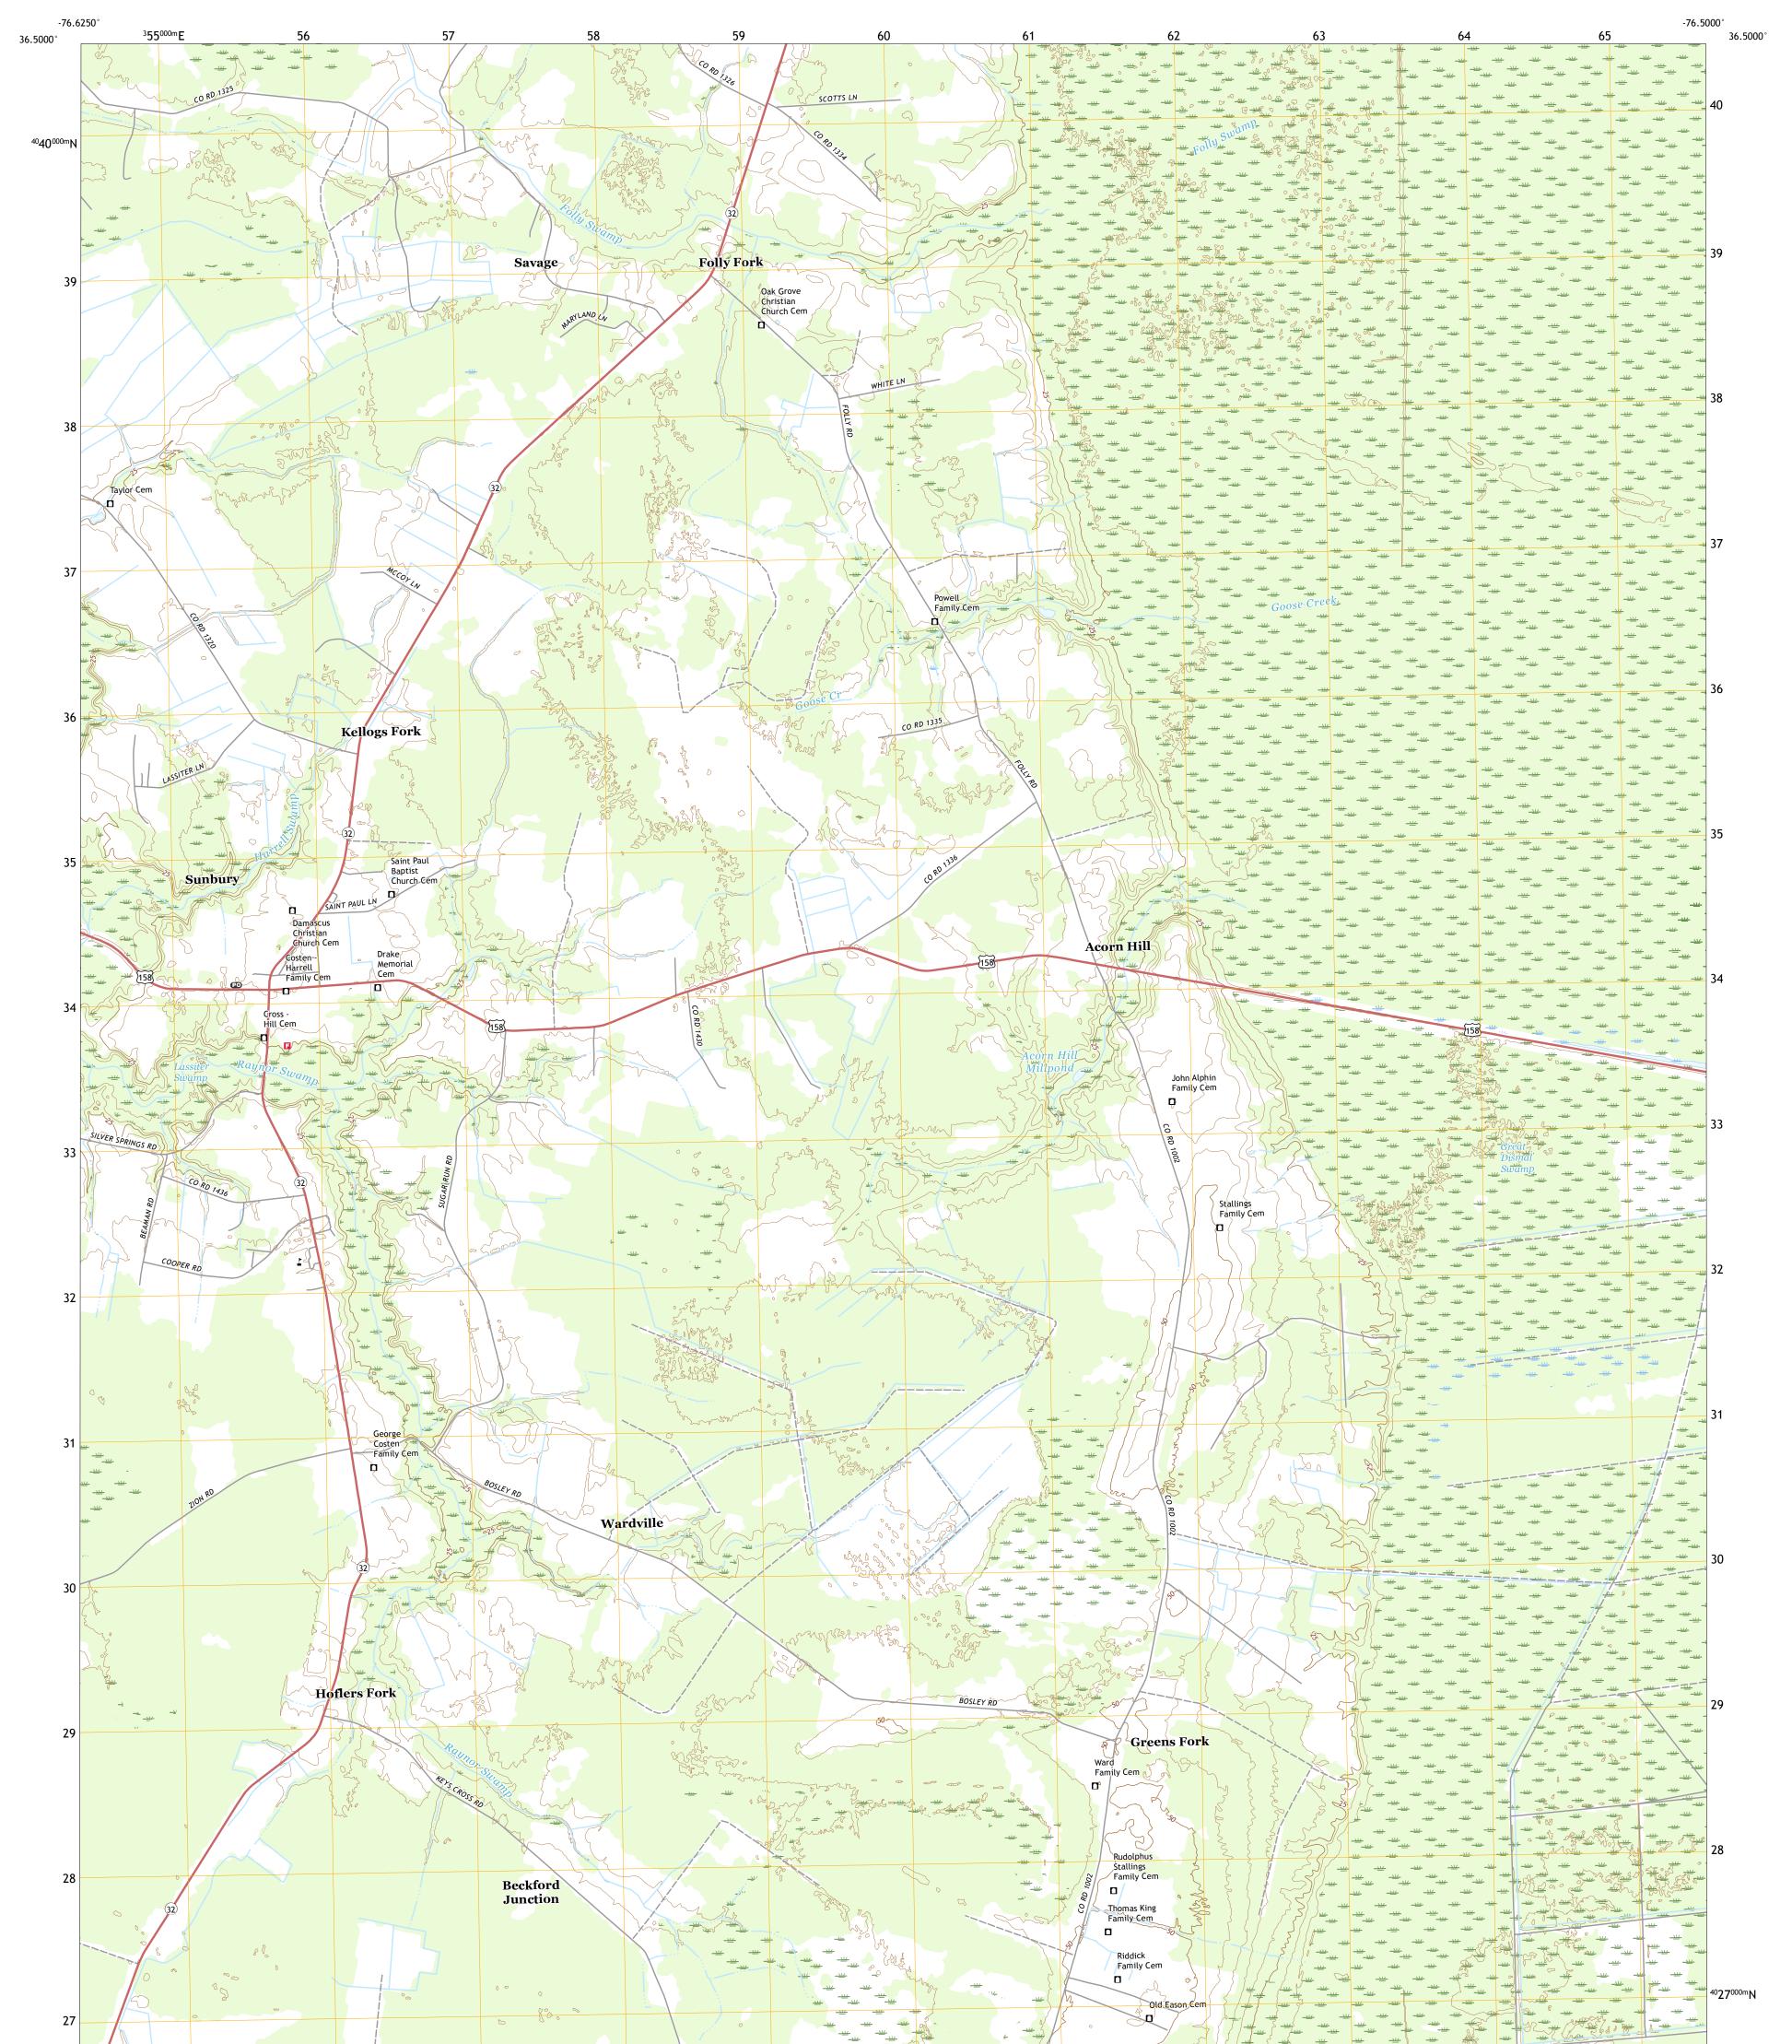

## U.S. DEPARTMENT OF THE INTERIOR U.S. GEOLOGICAL SURVEY

SUNBURY QUADRANGLE NORTH CAROLINA - GATES COUNTY 7.5-MINUTE SERIES

Produced by the United States Geological Survey North American Datum of 1983 (NAD83) World Geodetic System of 1984 (WGS84). Projection and 1 000-meter grid:Universal Transverse Mercator, Zone 185 This map is not a legal document. Boundaries may be generalized for this map scale. Private lands within government reservations may not be shown. Obtain permission before entering private lands.

 Imagery.......NAIP, June 2016 - November 2016

 Roads.........U.S.
 Census
 Bureau,
 2016

 Names.......GNIS, 1980 - 2019

 Hydrography.....National
 Hydrography Dataset,
 1899 - 2018

 Contours......National
 Elevation
 Dataset,
 2017 - 2018

 Boundaries......Multiple
 sources;
 see
 metadata
 file
 2017 - 2018

 Wetlands......FWS
 National
 Wetlands
 Inventory
 1982 - 2009

## NSN. 7 6 4 3 0 1 6 3 7 9 2 7 1 NGA REF NO. US GS X 2 4 K 4 3 8 0 0