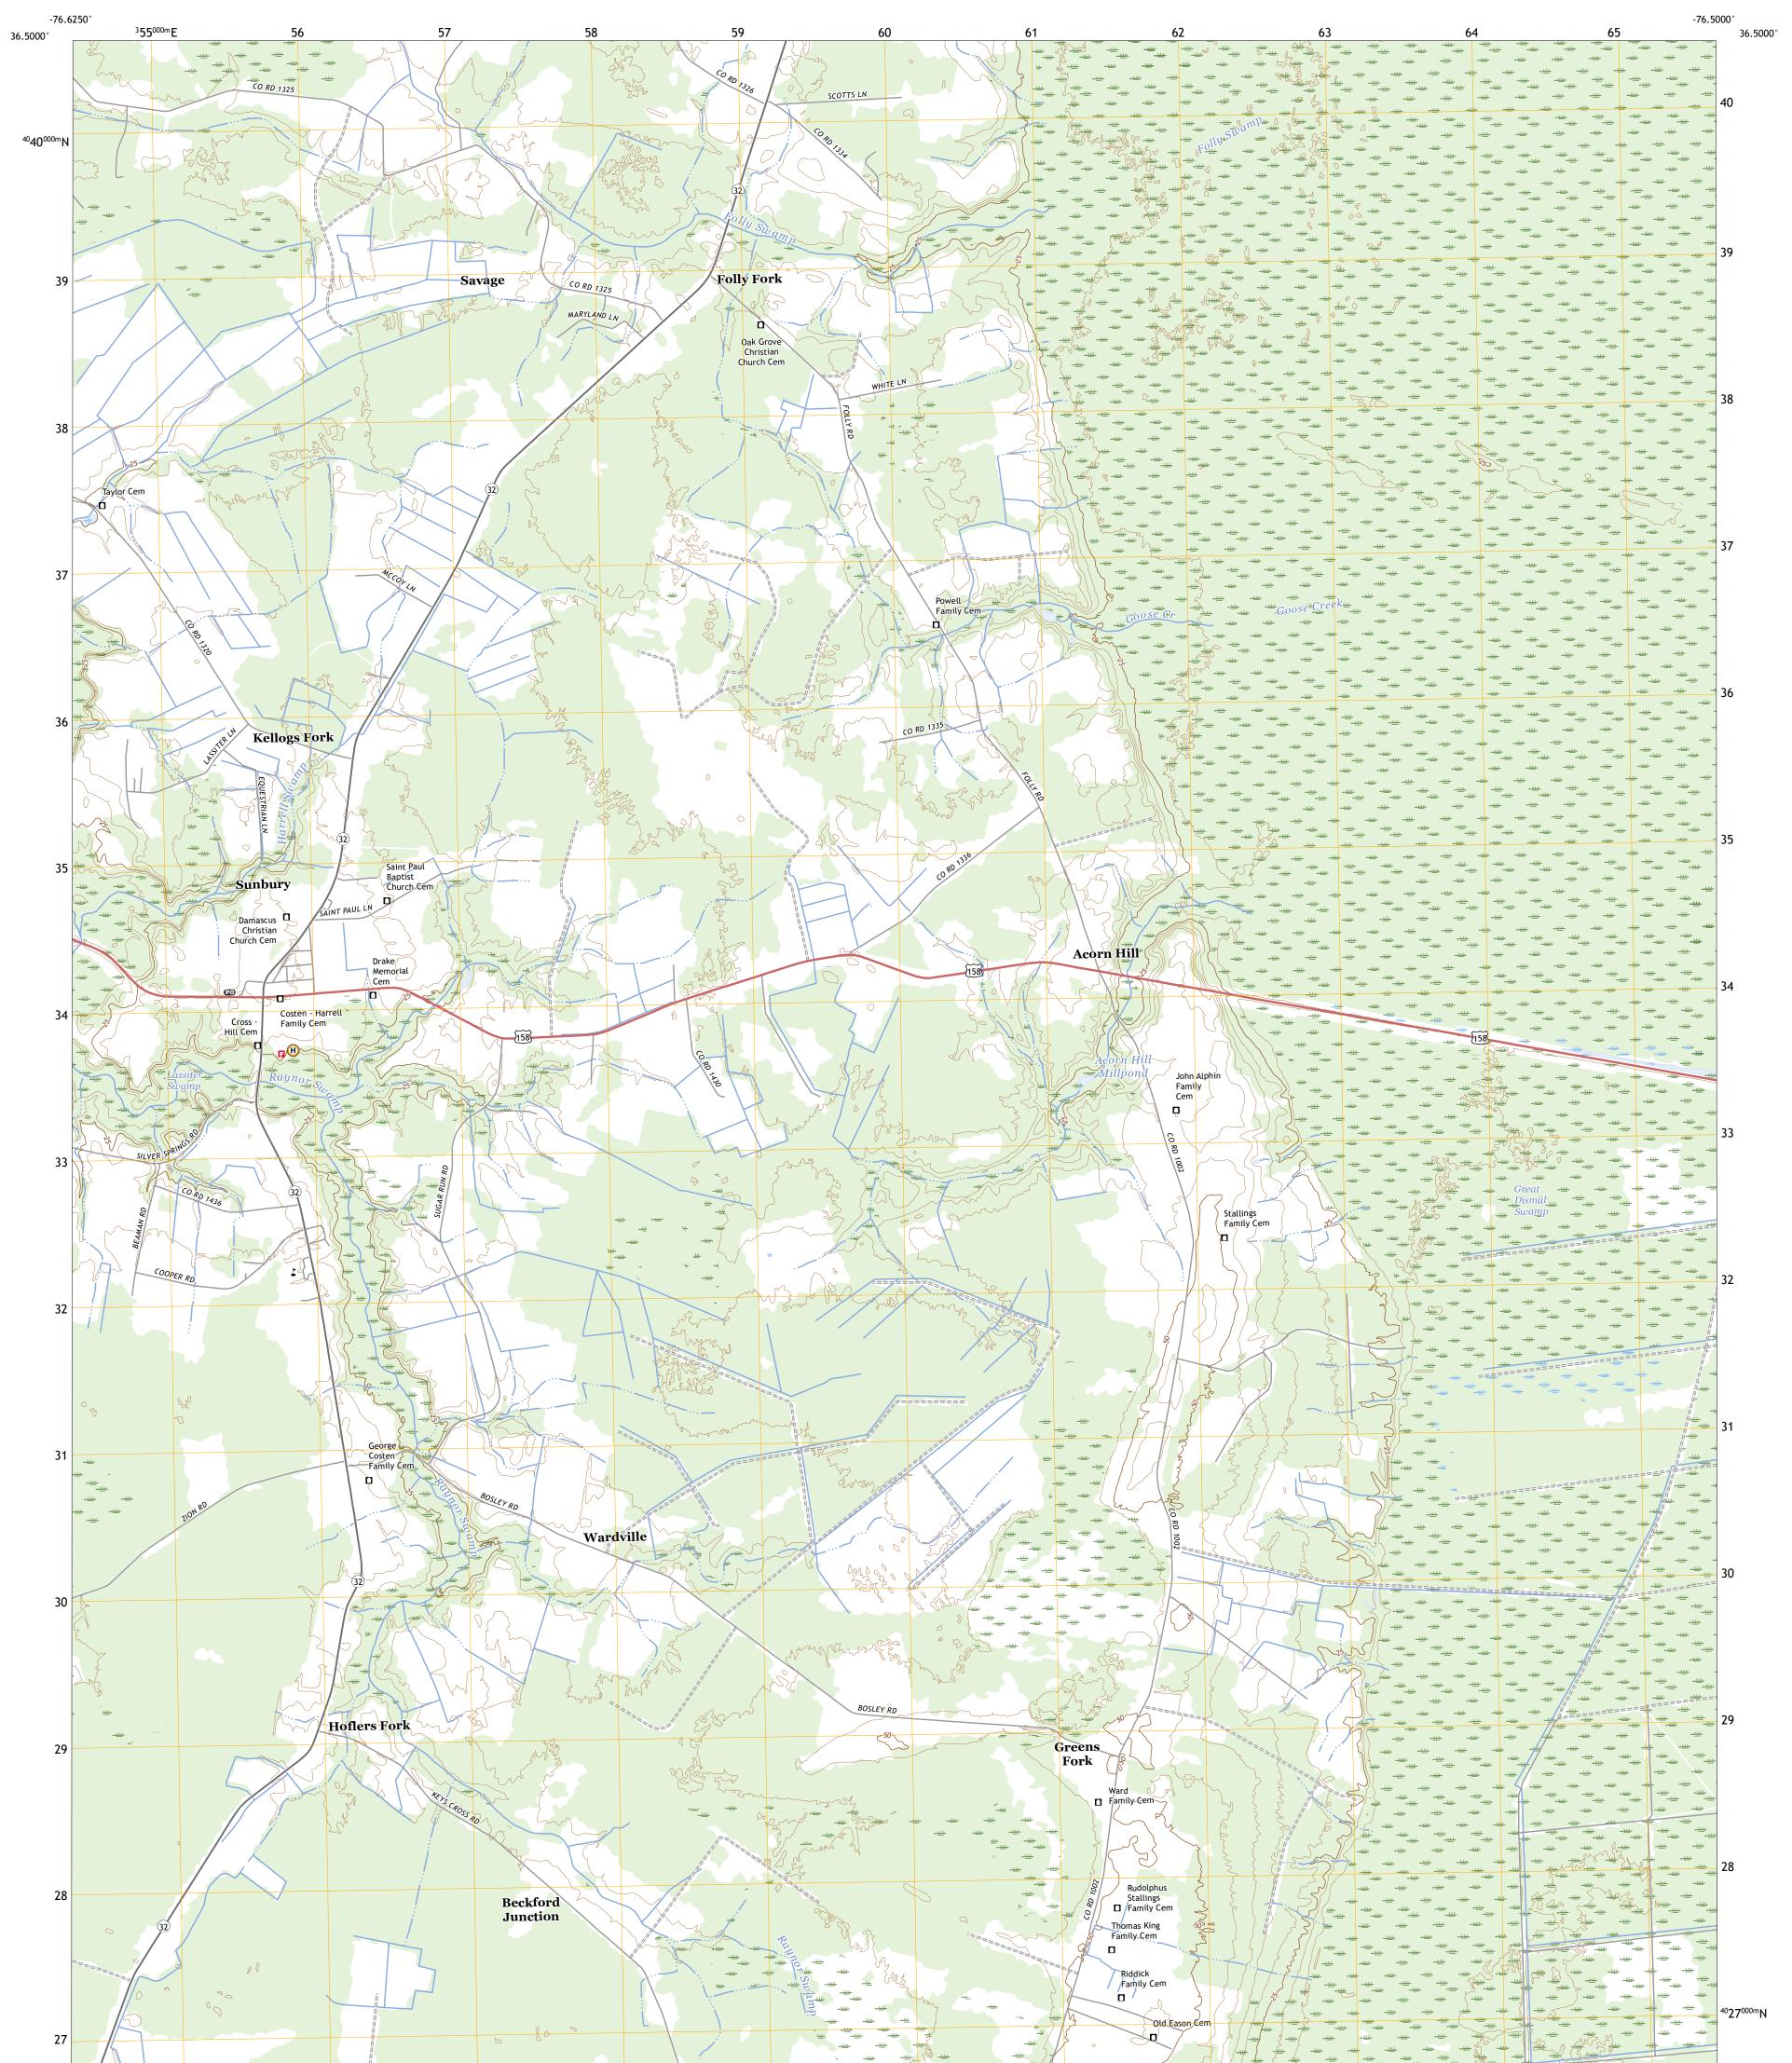

## U.S. DEPARTMENT OF THE INTERIOR U.S. GEOLOGICAL SURVEY

SUNBURY QUADRANGLE NORTH CAROLINA - GATES COUNTY 7.5-MINUTE SERIES

Produced by the United States Geological Survey North American Datum of 1983 (NAD83) World Geodetic System of 1984 (WGS84). Projection and 1 000-meter grid:Universal Transverse Mercator, Zone 185 This map is not a legal document. Boundaries may be generalized for this map scale. Private lands within government reservations may not be shown. Obtain permission before entering private lands.