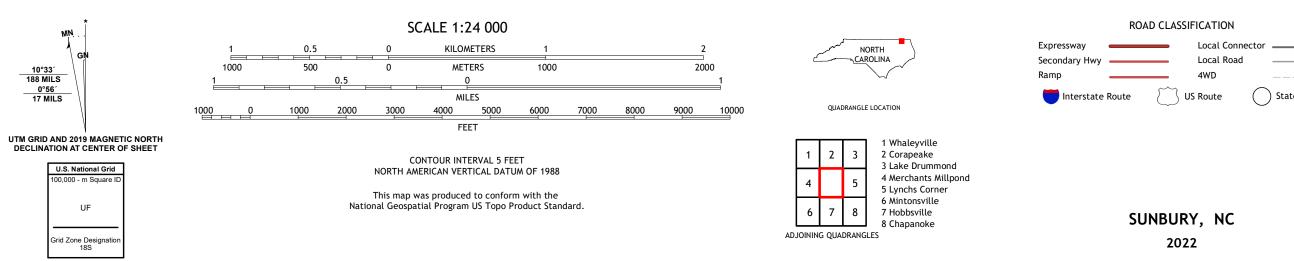

## U.S. DEPARTMENT OF THE INTERIOR U.S. GEOLOGICAL SURVEY

SUNBURY QUADRANGLE NORTH CAROLINA - GATES COUNTY 7.5-MINUTE SERIES

Produced by the United States Geological Survey North American Datum of 1983 (NAD83) World Geodetic System of 1984 (WGS84). Projection and 1 000-meter grid:Universal Transverse Mercator, Zone 185 This map is not a legal document. Boundaries may be generalized for this map scale. Private lands within government reservations may not be shown. Obtain permission before entering private lands.