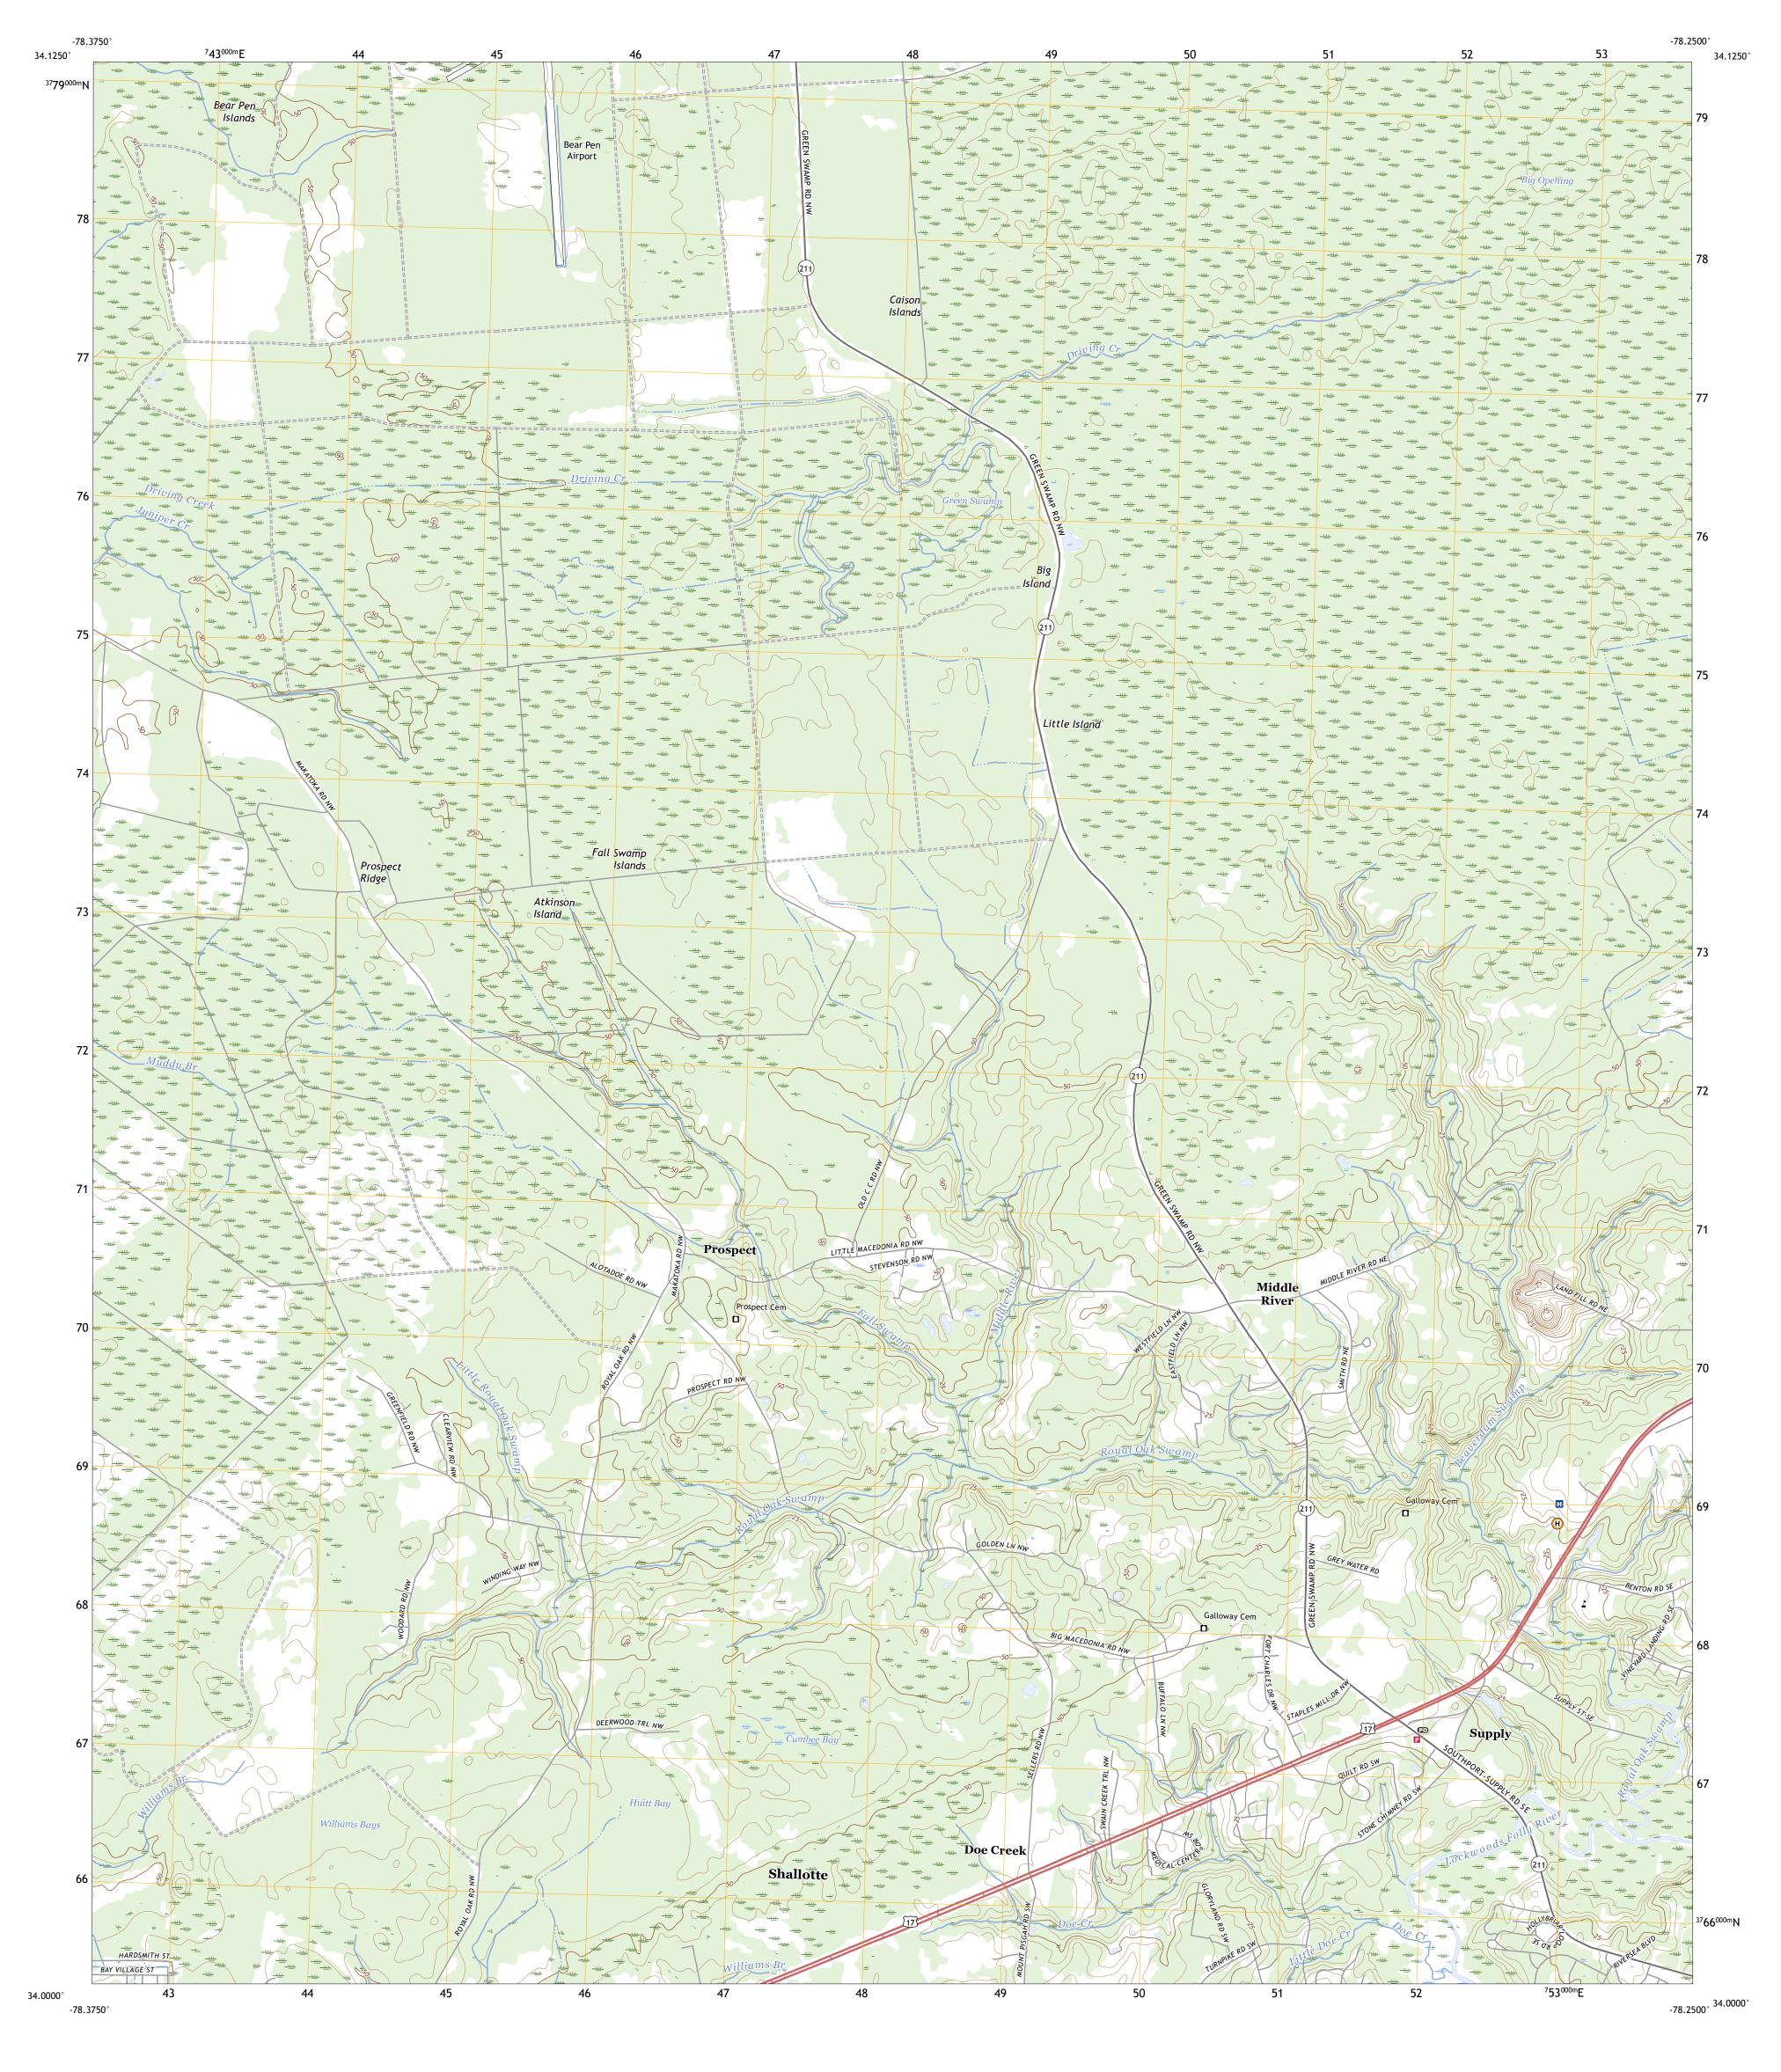

UTM GRID AND 2019 MAGNETIC NORTH DECLINATION AT CENTER OF SHEET

U.S. National Grid 100,000 - m Square ID

QT

Grid Zone Designation 17S

Produced by the United States Geological Survey

North American Datum of 1983 (NAD83) World Geodetic System of 1984 (WGS84). Projection and 1 000-meter grid:Universal Transverse Mercator, Zone 17S

entering private lands.

Hydrography..... Contours....

Imagery..... Roads...... Names.....

Boundaries....

Wetlands....



This map was produced to conform with the National Geospatial Program US Topo Product Standard.



ADJOINING QUADRANGLES

ROAD CLASSIFICATION

US Route

Secondary Hwy -

Interstate Route

Ramp

Local Road

4WD