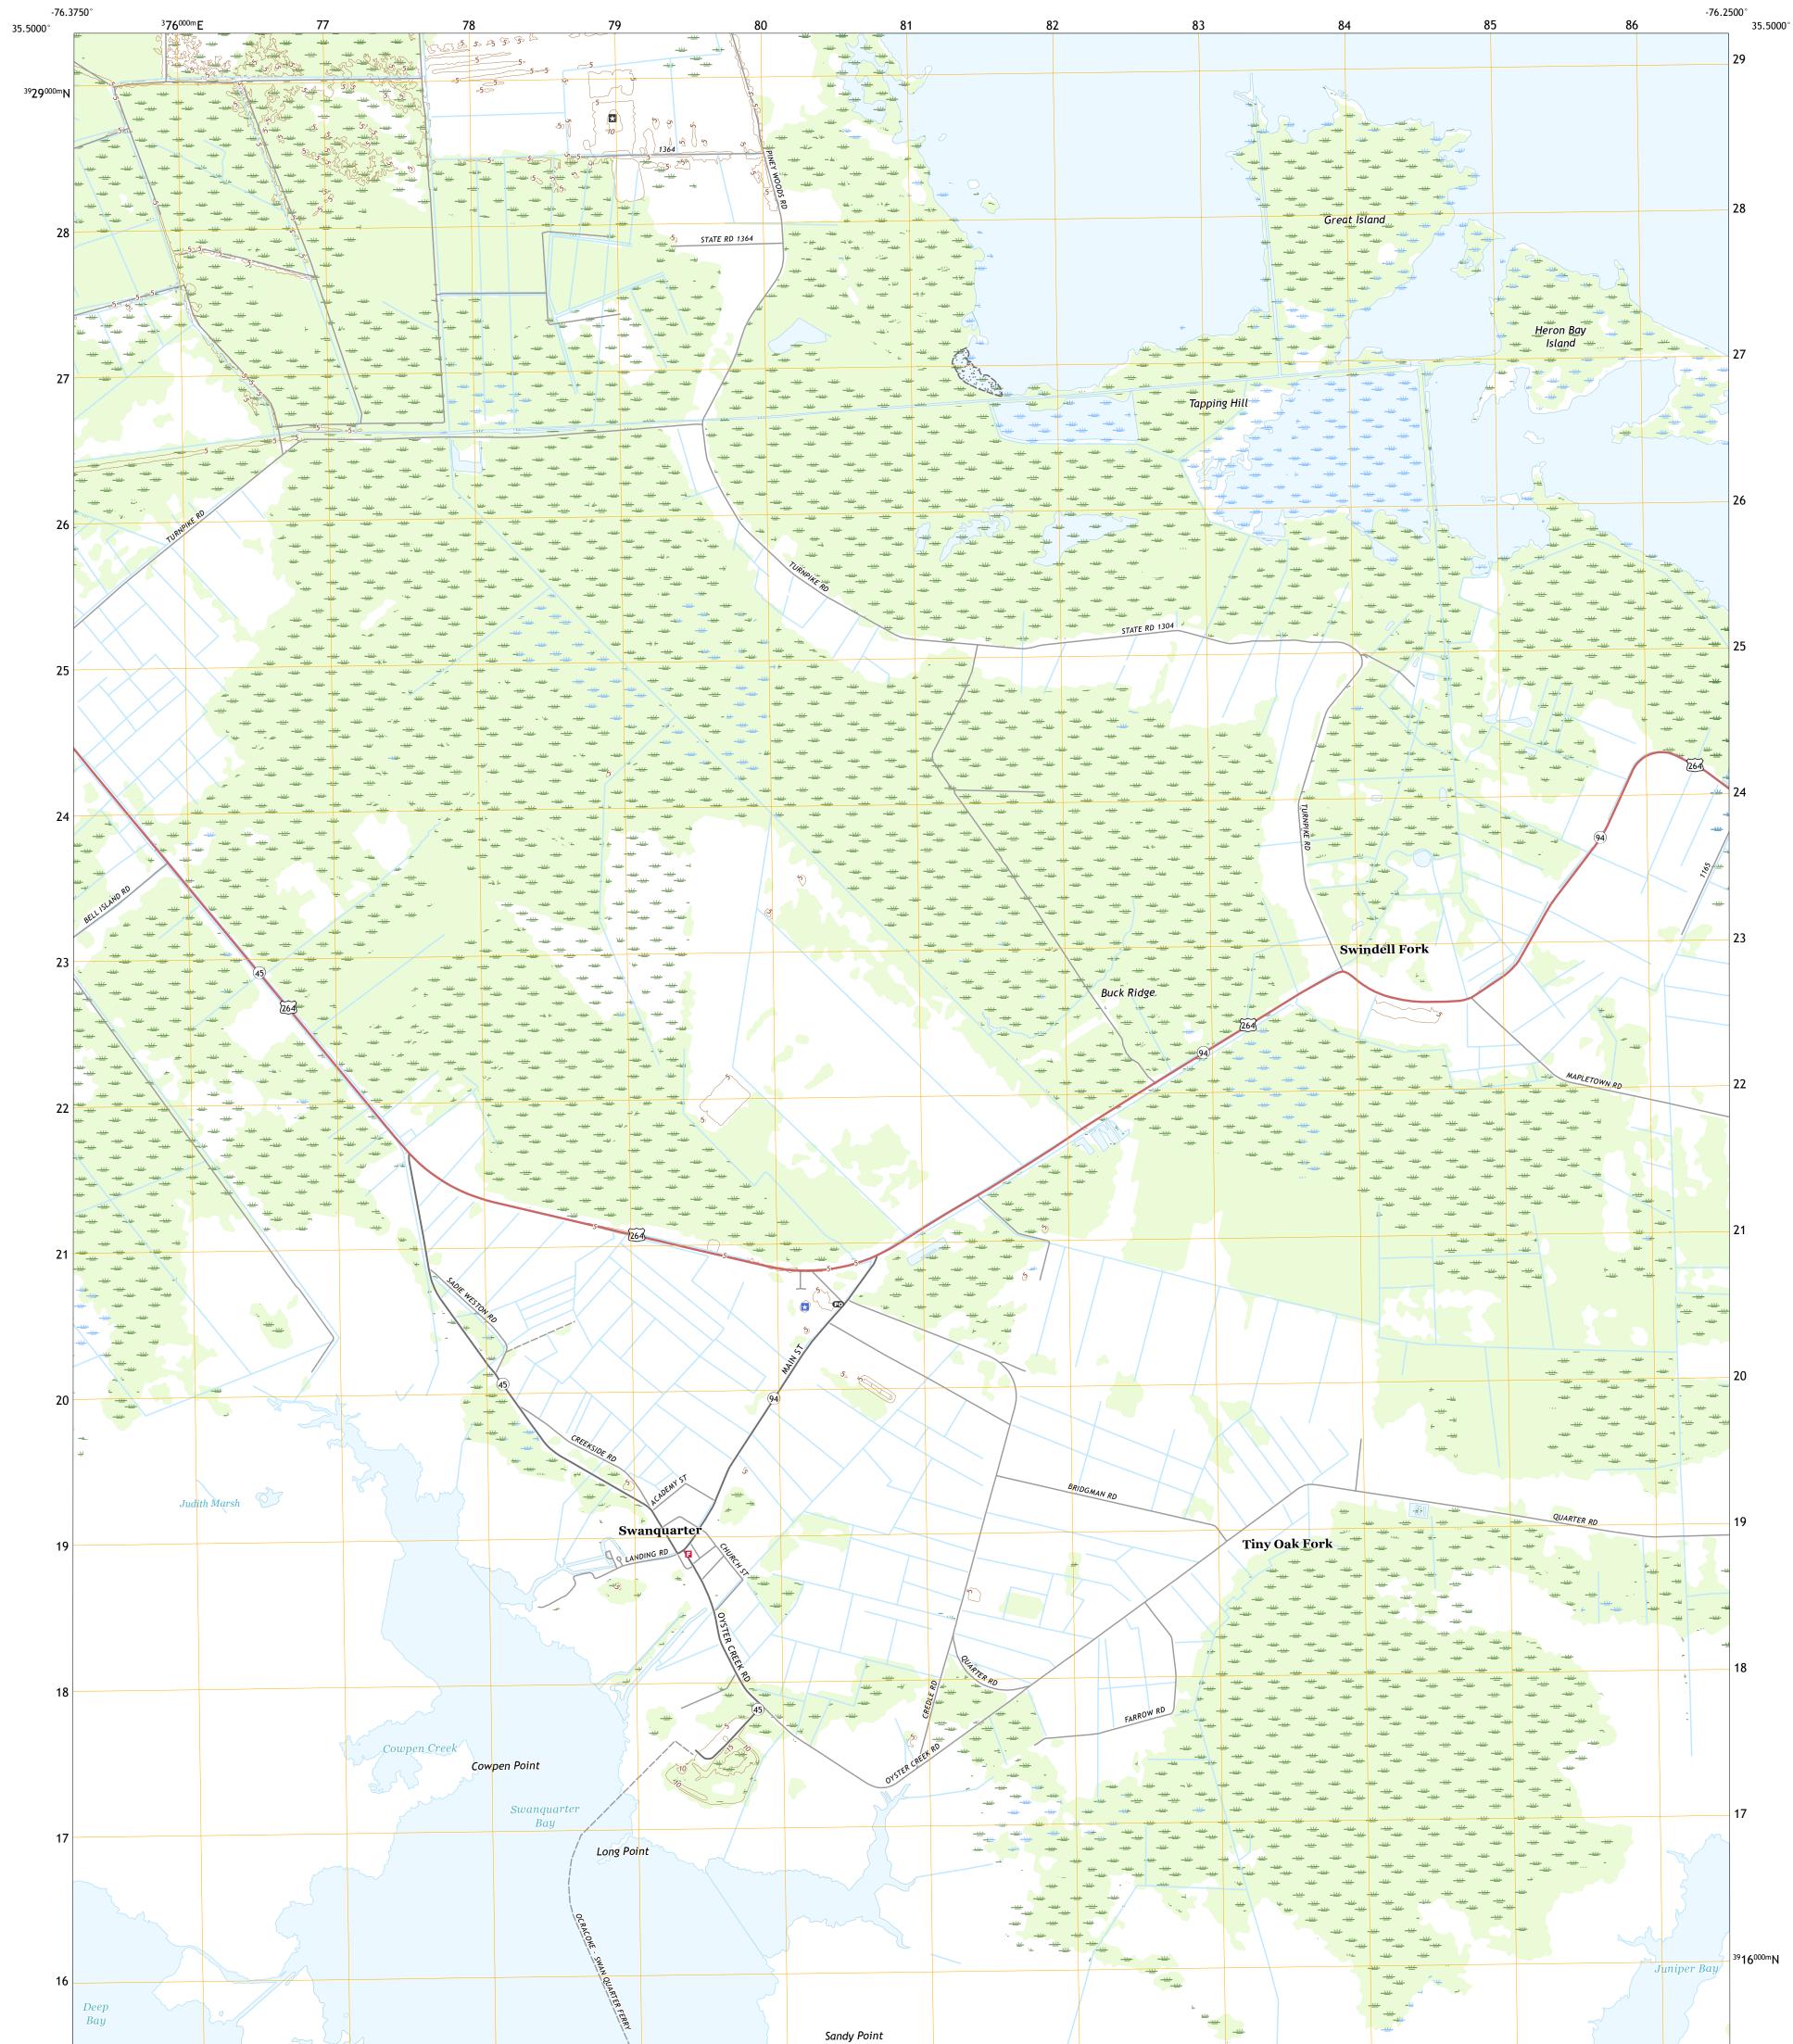

## U.S. DEPARTMENT OF THE INTERIOR U.S. GEOLOGICAL SURVEY

SWANQUARTER QUADRANGLE NORTH CAROLINA - HYDE COUNTY 7.5-MINUTE SERIES

Produced by the United States Geological Survey North American Datum of 1983 (NAD83) World Geodetic System of 1984 (WGS84). Projection and 1 000-meter grid:Universal Transverse Mercator, Zone 185 This map is not a legal document. Boundaries may be generalized for this map scale. Private lands within government reservations may not be shown. Obtain permission before entering private lands.

......NAIP, September 2016 - November 2016 ......U.S. Census Bureau, 2016 .....GNIS, 1980 - 2019 ....National Hydrography Dataset, 2005 - 2018 .....National Elevation Dataset, 2015 sources; see metadata file 2018 Imagery.... Roads..... Names..... Hydrography..... Contours.... Boundaries... ...Multiple Wetlands... ..FWS National Wetlands Inventory 1998 - 2010