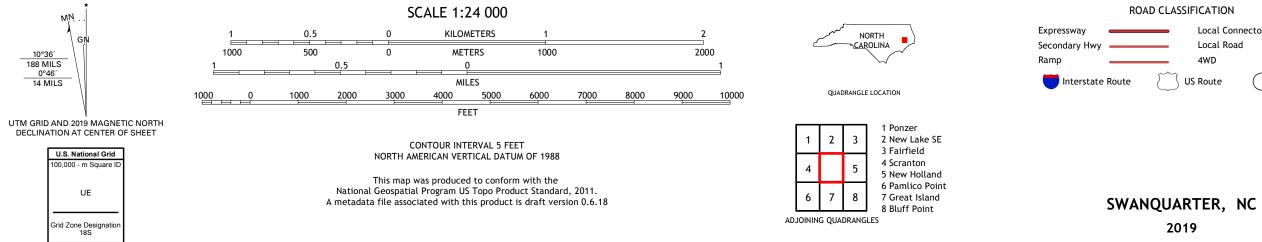

ROAD CLASSIFICATION Local Connector Local Road \_\_\_\_\_ \_\_\_\_ 4WD

State Route