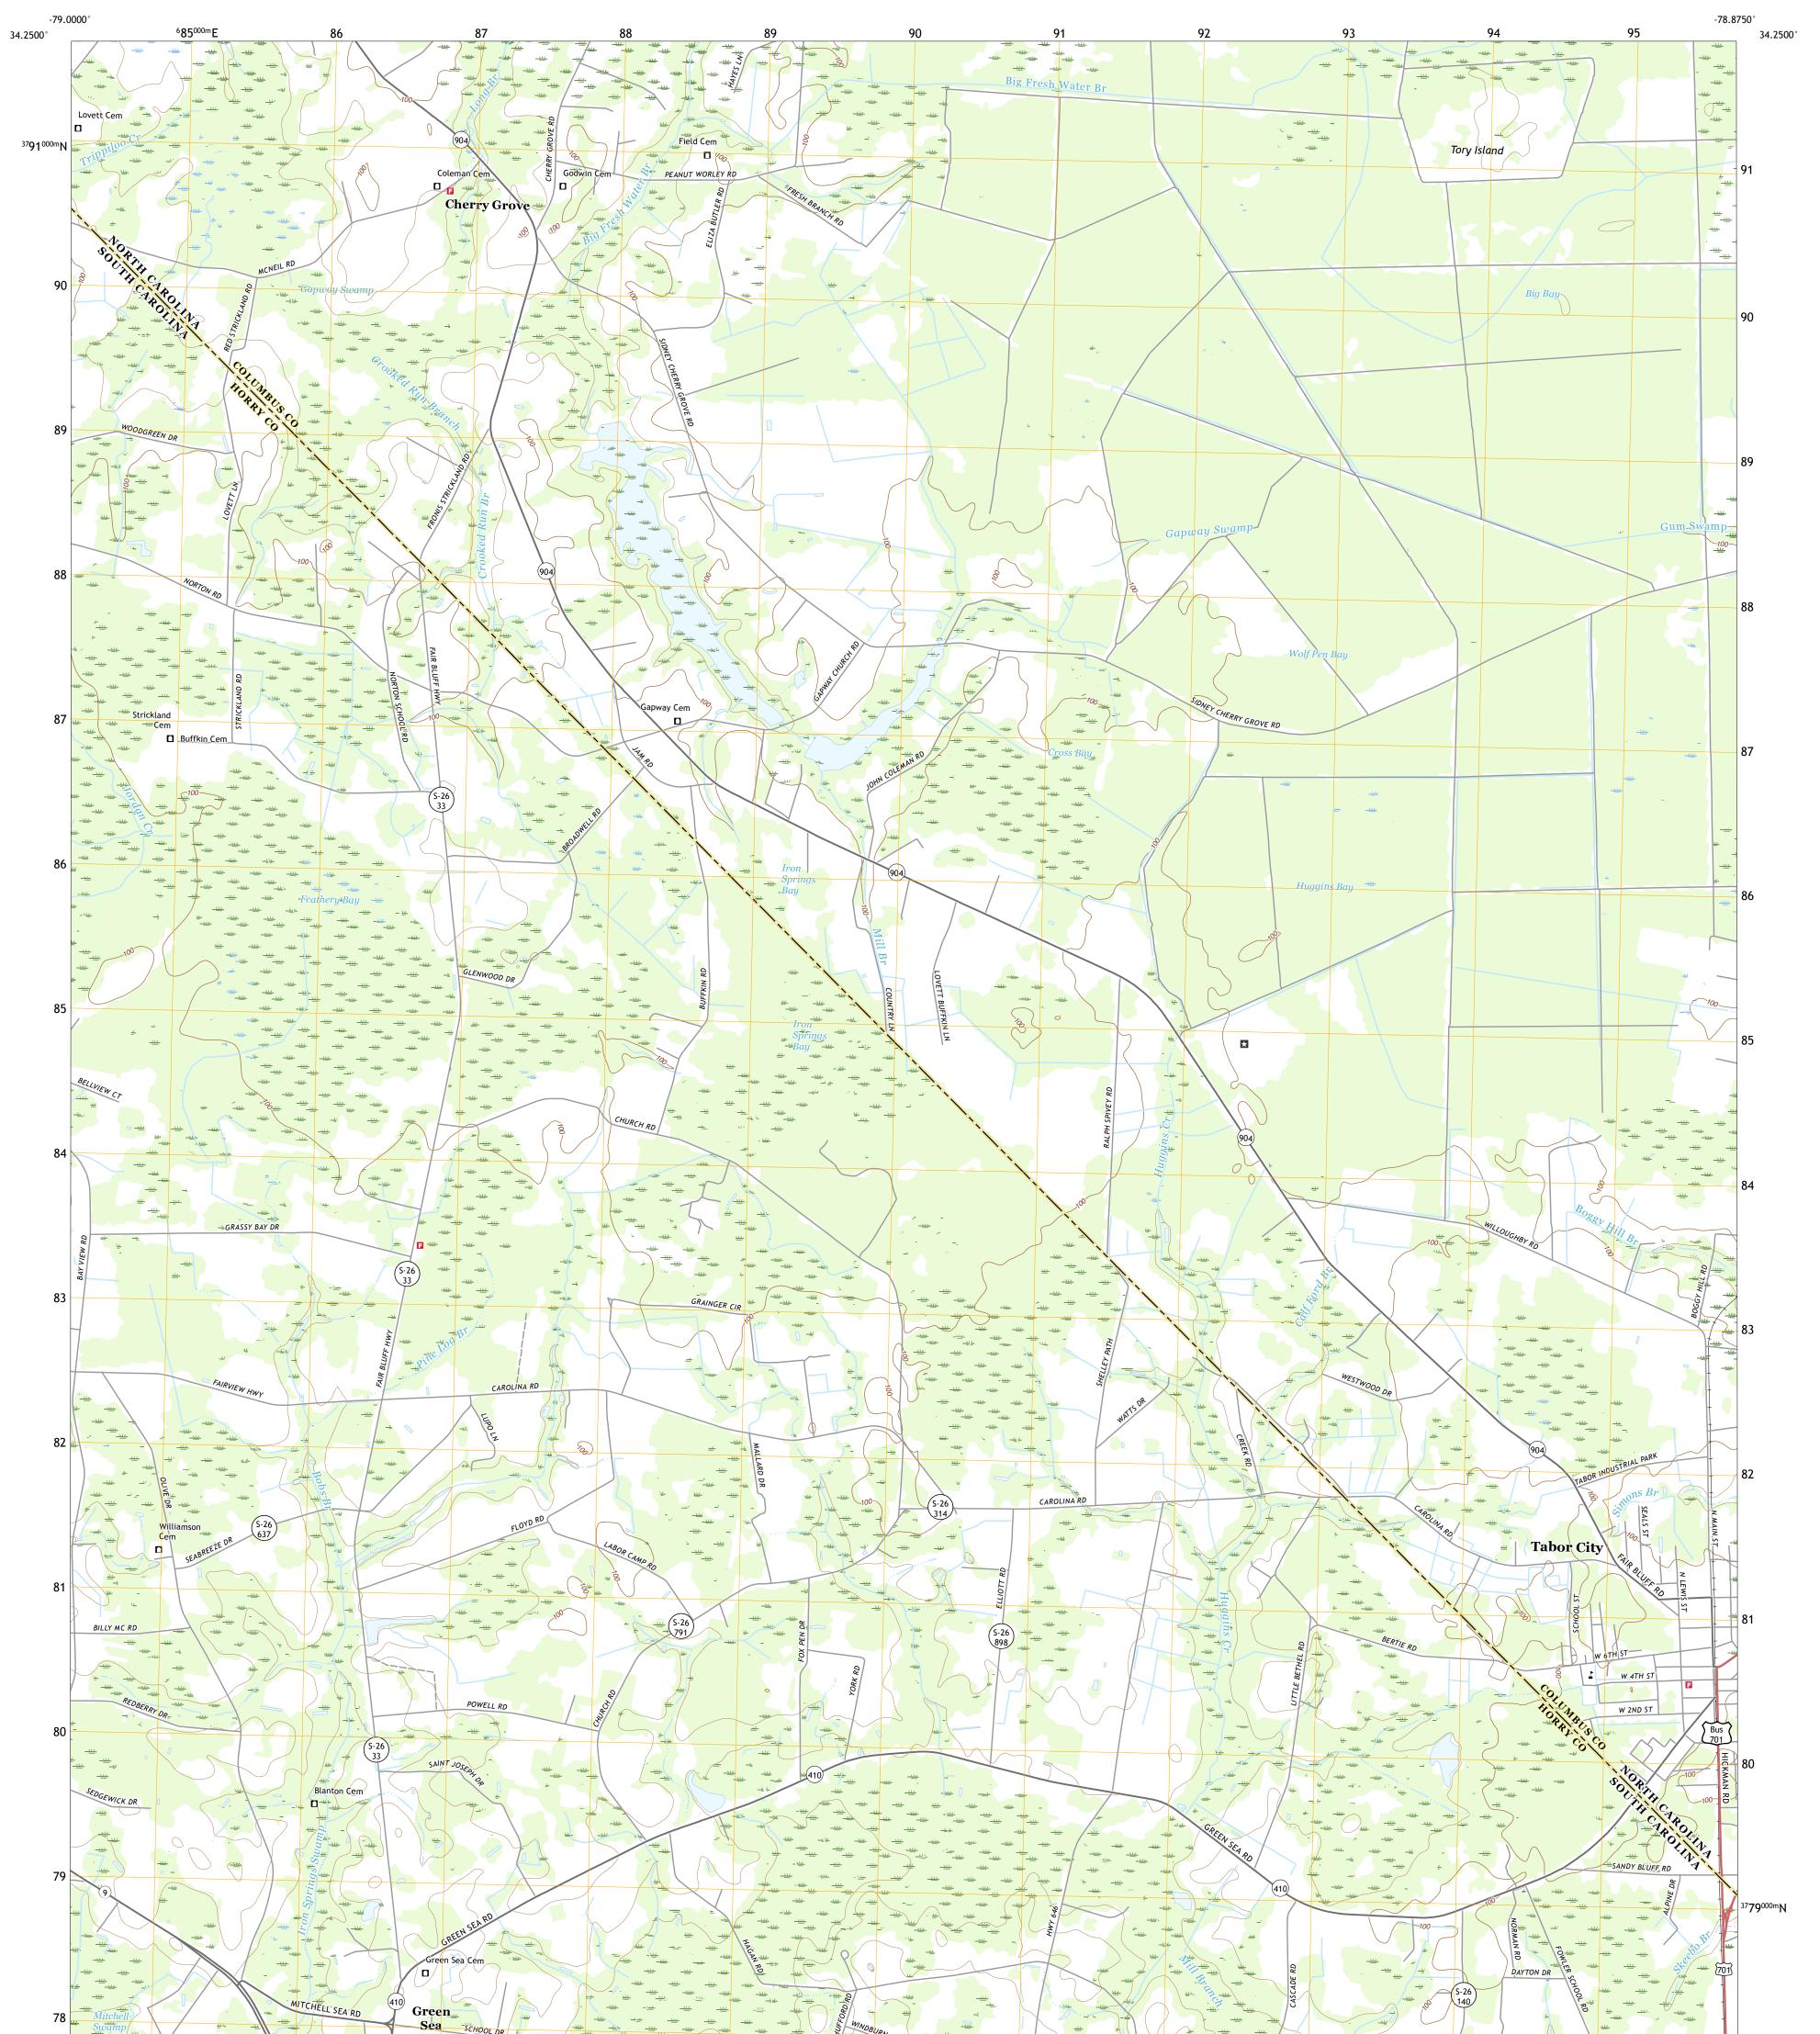

## U.S. DEPARTMENT OF THE INTERIOR U.S. GEOLOGICAL SURVEY

TABOR CITY WEST QUADRANGLE NORTH CAROLINA - SOUTH CAROLINA 7.5-MINUTE SERIES

Produced by the United States Geological Survey North American Datum of 1983 (NAD83) World Geodetic System of 1984 (WGS84). Projection and 1 000-meter grid:Universal Transverse Mercator, Zone 175 This map is not a legal document. Boundaries may be generalized for this map scale. Private lands within government reservations may not be shown. Obtain permission before entering private lands.

Imagery... Roads..... Names..... Hydrography..... Contours.. Boundaries... ..FWS National Wetlands Inventory 1983 - 2006 Wetlands...

## NSN. 7643016379278 NGA REF NO. US GS X 24 K 7 1 7 8 3

\_\_\_\_