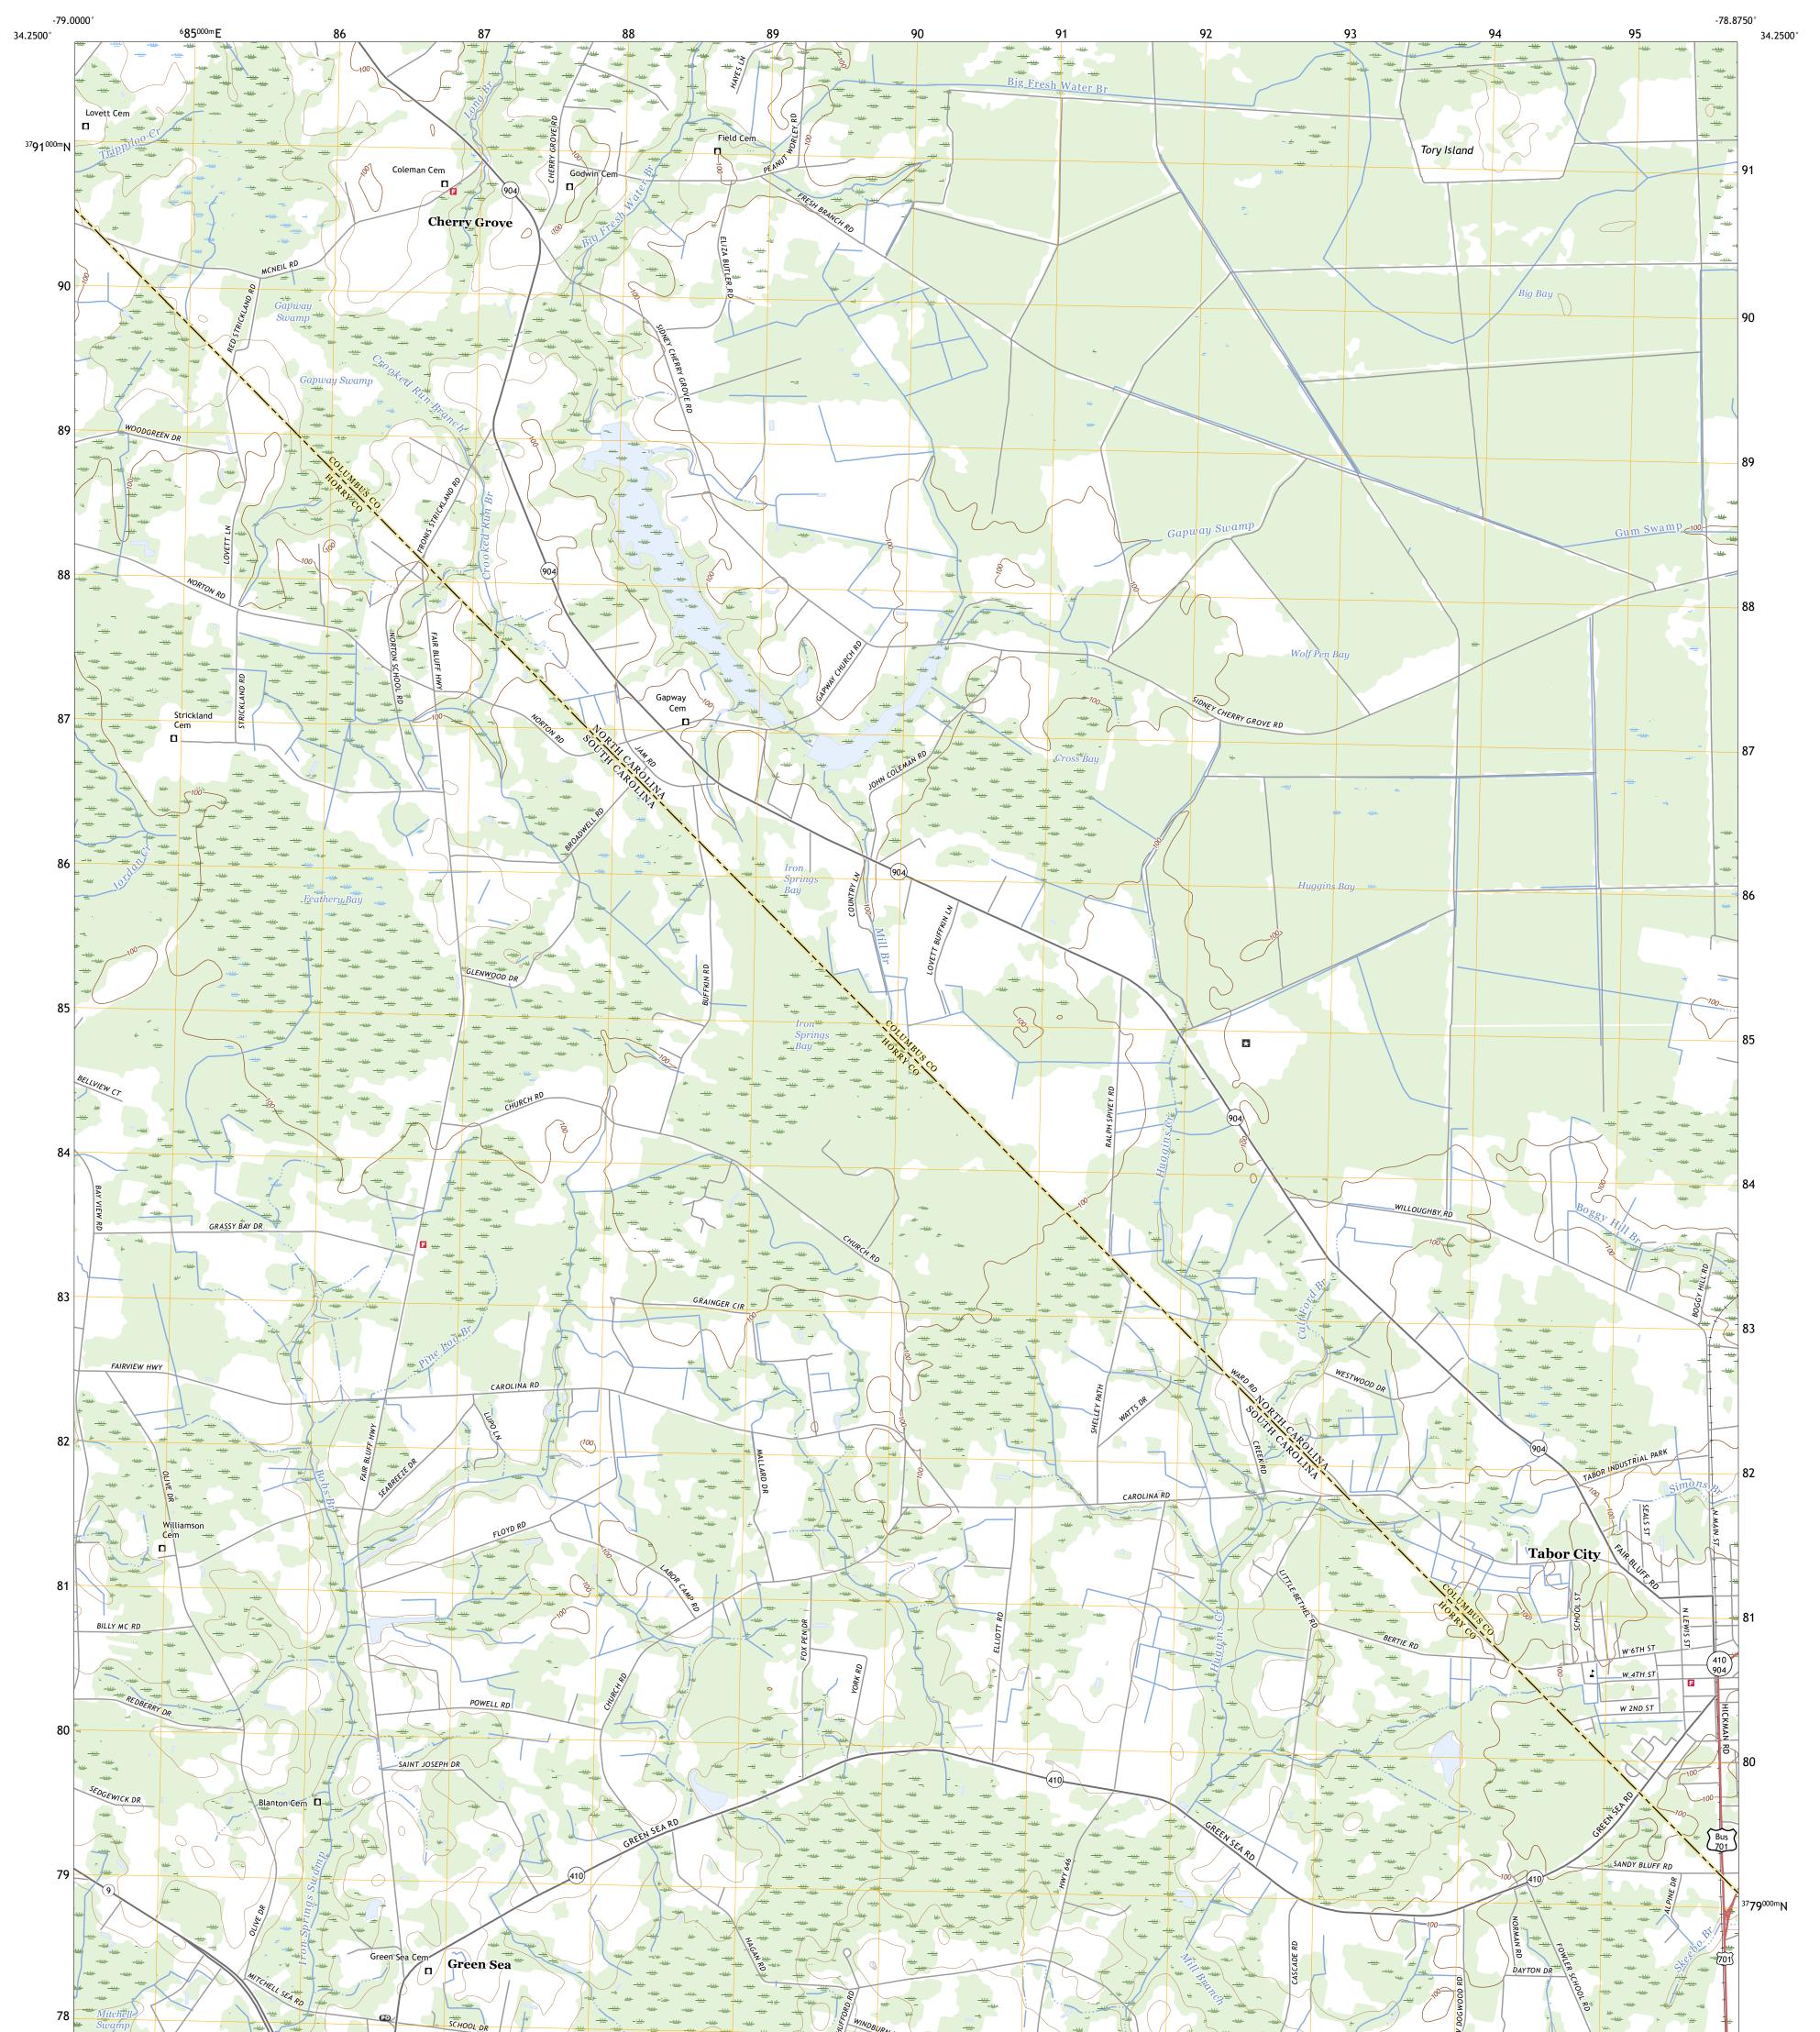

## TABOR CITY WEST QUADRANGLE NORTH CAROLINA - SOUTH CAROLINA 7.5-MINUTE SERIES

Produced by the United States Geological Survey North American Datum of 1983 (NAD83) World Geodetic System of 1984 (WGS84). Projection and 1 000-meter grid:Universal Transverse Mercator, Zone 175 This map is not a legal document. Boundaries may be generalized for this map scale. Private lands within government reservations may not be shown. Obtain permission before entering private lands.