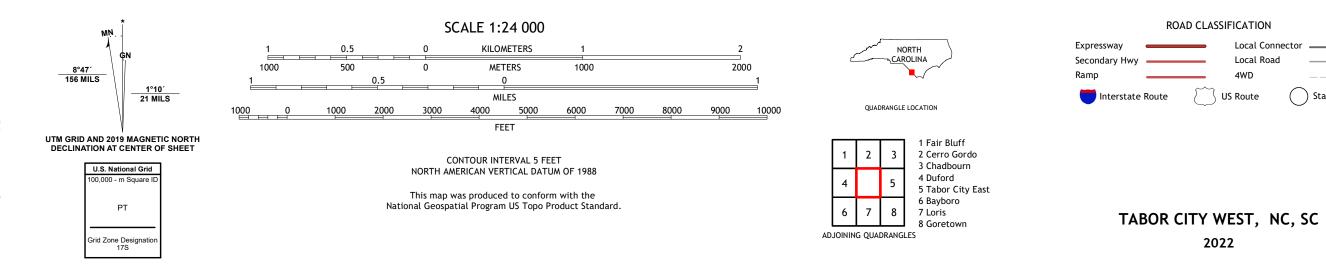

## TABOR CITY WEST QUADRANGLE NORTH CAROLINA - SOUTH CAROLINA 7.5-MINUTE SERIES

Produced by the United States Geological Survey North American Datum of 1983 (NAD83) World Geodetic System of 1984 (WGS84). Projection and 1 000-meter grid:Universal Transverse Mercator, Zone 175 This map is not a legal document. Boundaries may be generalized for this map scale. Private lands within government reservations may not be shown. Obtain permission before entering private lands.