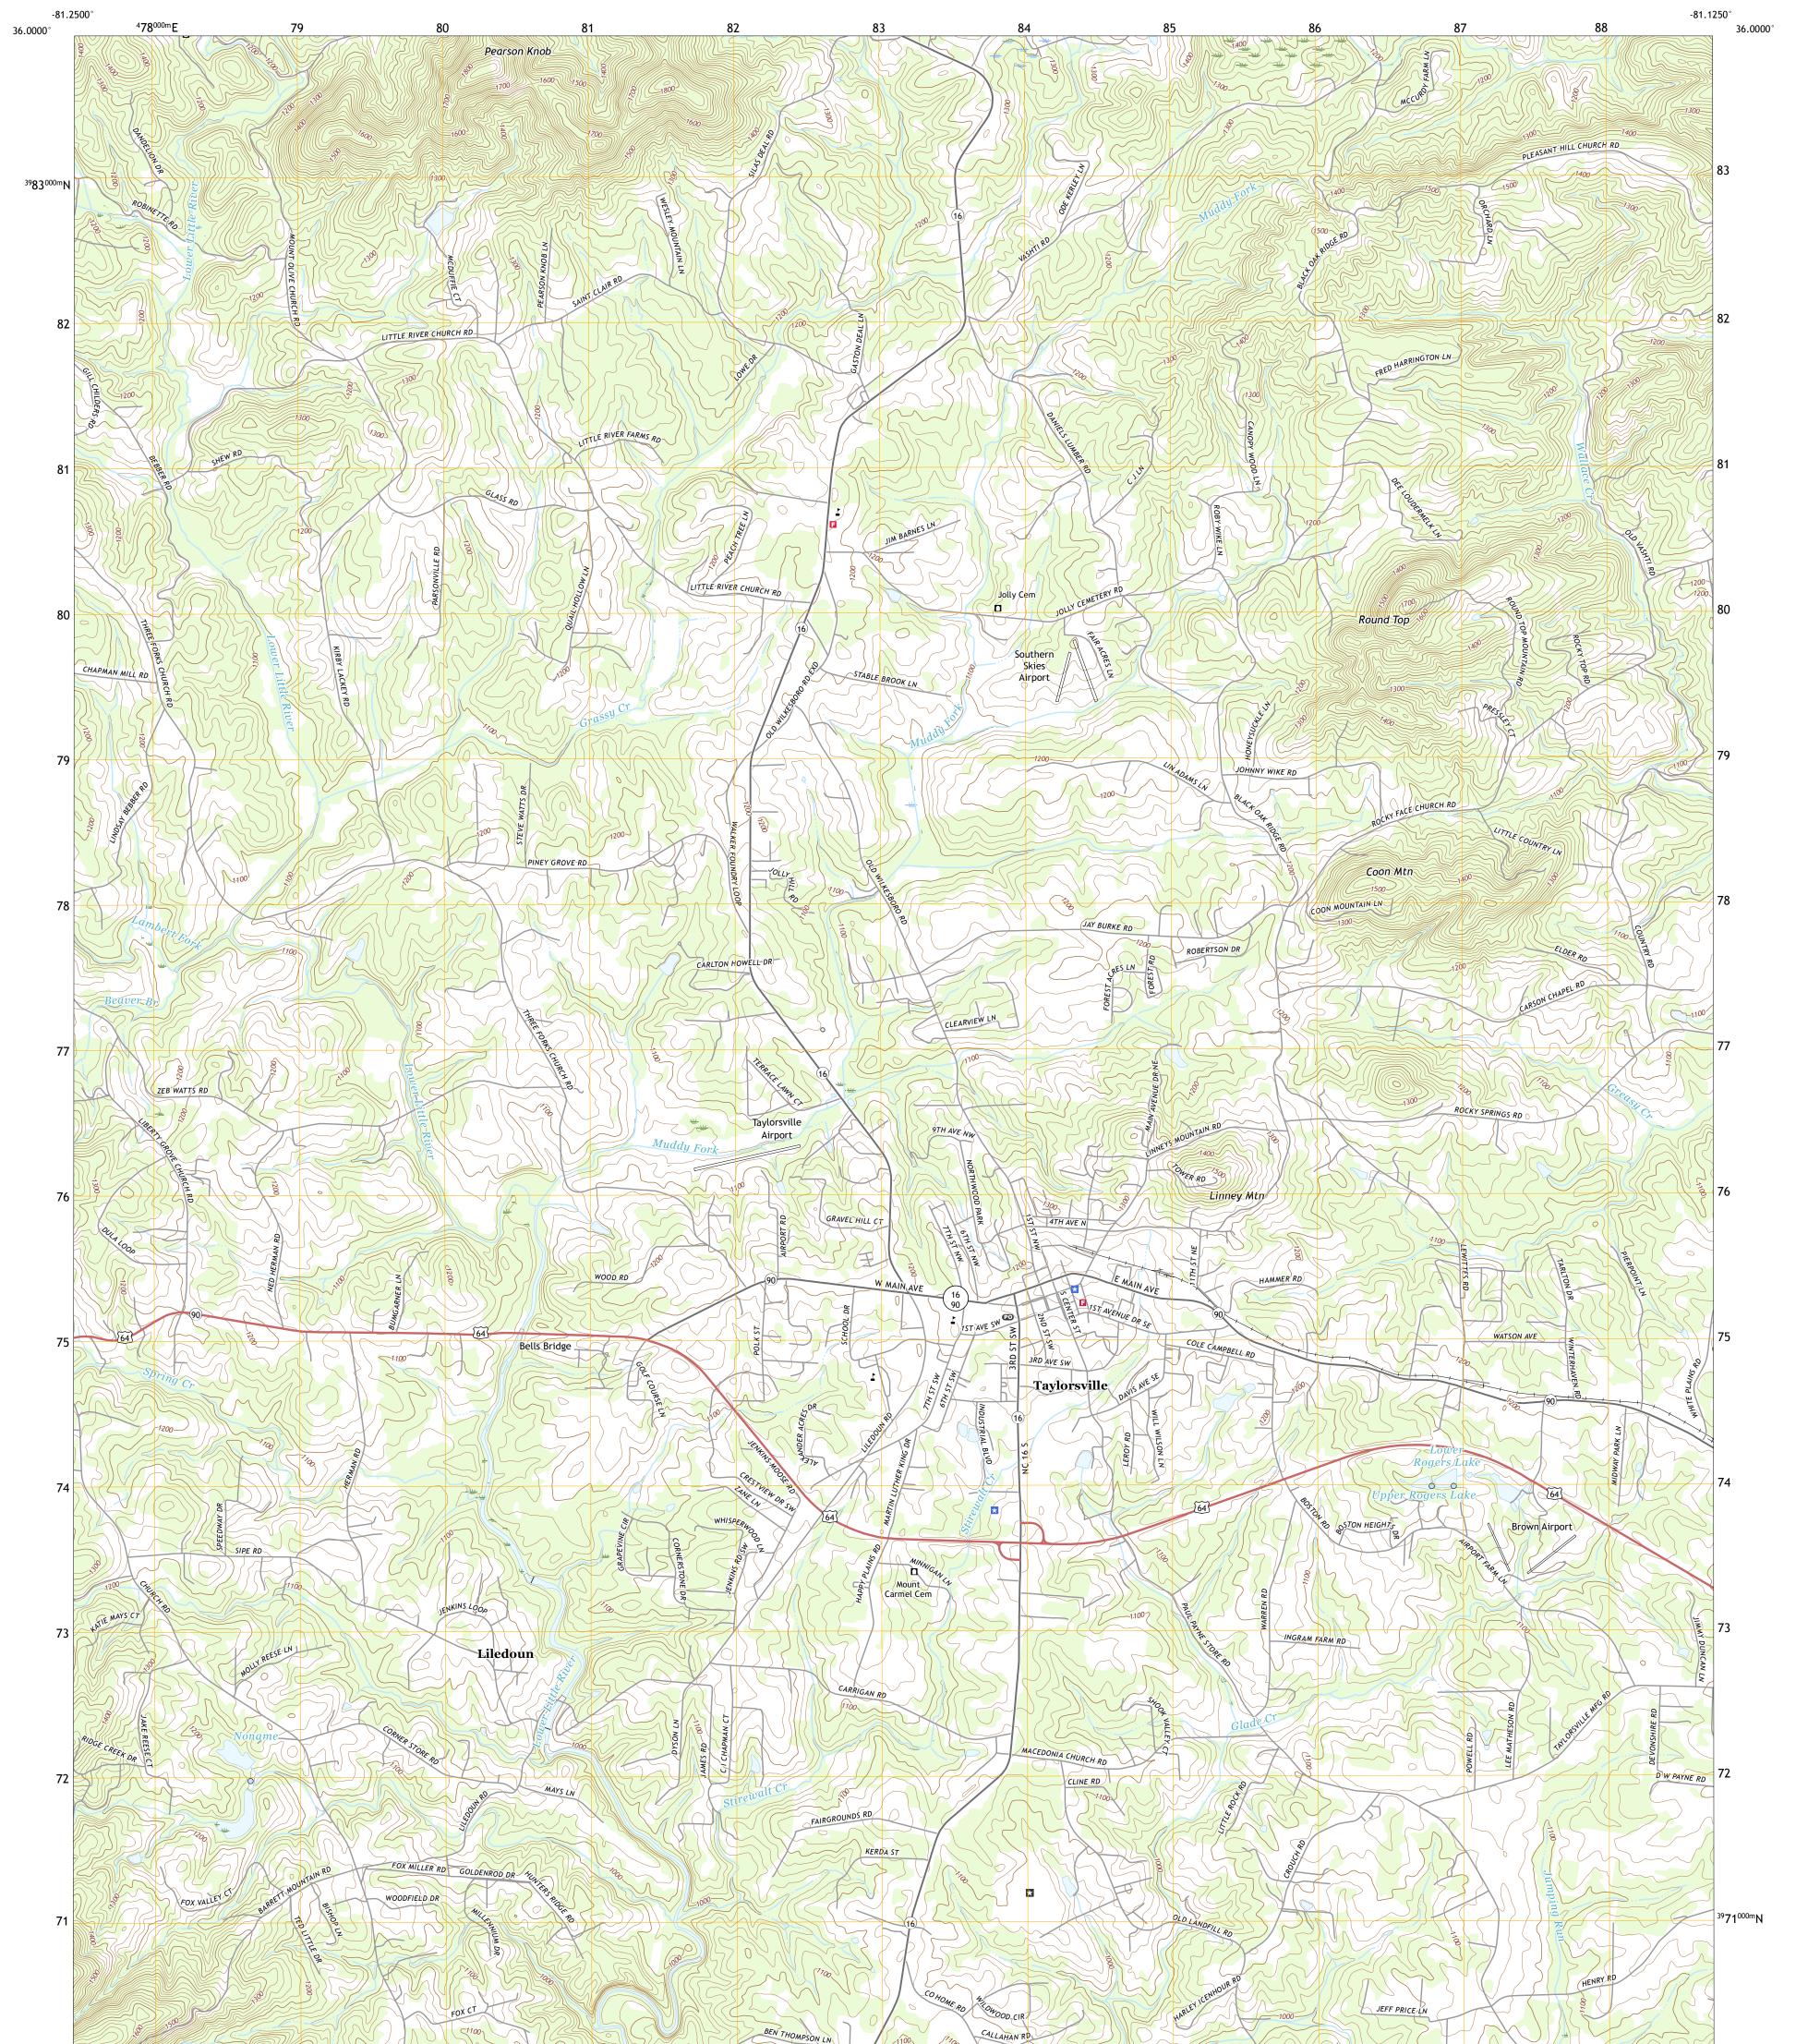

## TAYLORSVILLE QUADRANGLE NORTH CAROLINA - ALEXANDER COUNTY 7.5-MINUTE SERIES

Produced by the United States Geological Survey North American Datum of 1983 (NAD83) World Geodetic System of 1984 (WGS84). Projection and 1 000-meter grid:Universal Transverse Mercator, Zone 175 This map is not a legal document. Boundaries may be generalized for this map scale. Private lands within government reservations may not be shown. Obtain permission before entering private lands.