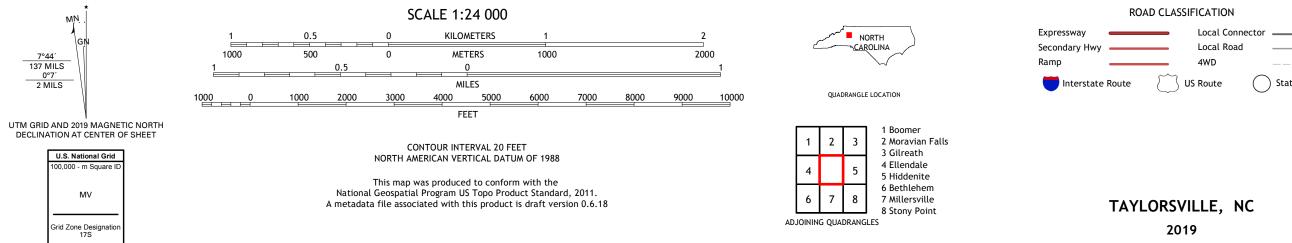

## TAYLORSVILLE QUADRANGLE NORTH CAROLINA - ALEXANDER COUNTY 7.5-MINUTE SERIES

Produced by the United States Geological Survey North American Datum of 1983 (NAD83) World Geodetic System of 1984 (WGS84). Projection and 1 000-meter grid:Universal Transverse Mercator, Zone 175 This map is not a legal document. Boundaries may be generalized for this map scale. Private lands within government reservations may not be shown. Obtain permission before entering private lands.