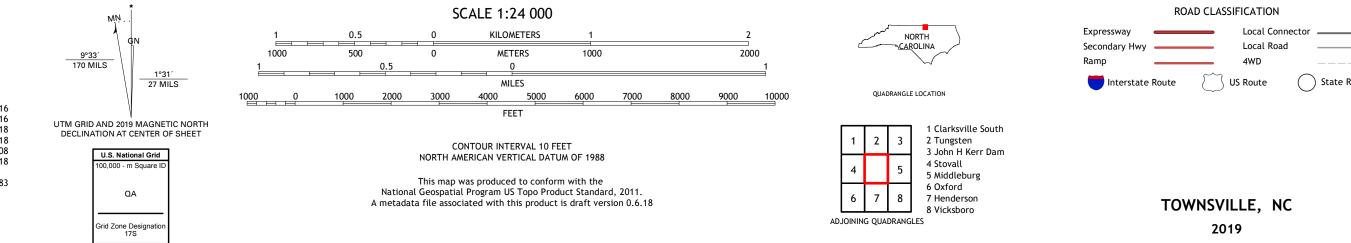

## U.S. DEPARTMENT OF THE INTERIOR U.S. GEOLOGICAL SURVEY

TOWNSVILLE QUADRANGLE NORTH CAROLINA - VANCE COUNTY 7.5-MINUTE SERIES

Produced by the United States Geological Survey North American Datum of 1983 (NAD83) World Geodetic System of 1984 (WGS84). Projection and 1 000-meter grid:Universal Transverse Mercator, Zone 175 This map is not a legal document. Boundaries may be generalized for this map scale. Private lands within government reservations may not be shown. Obtain permission before entering private lands.