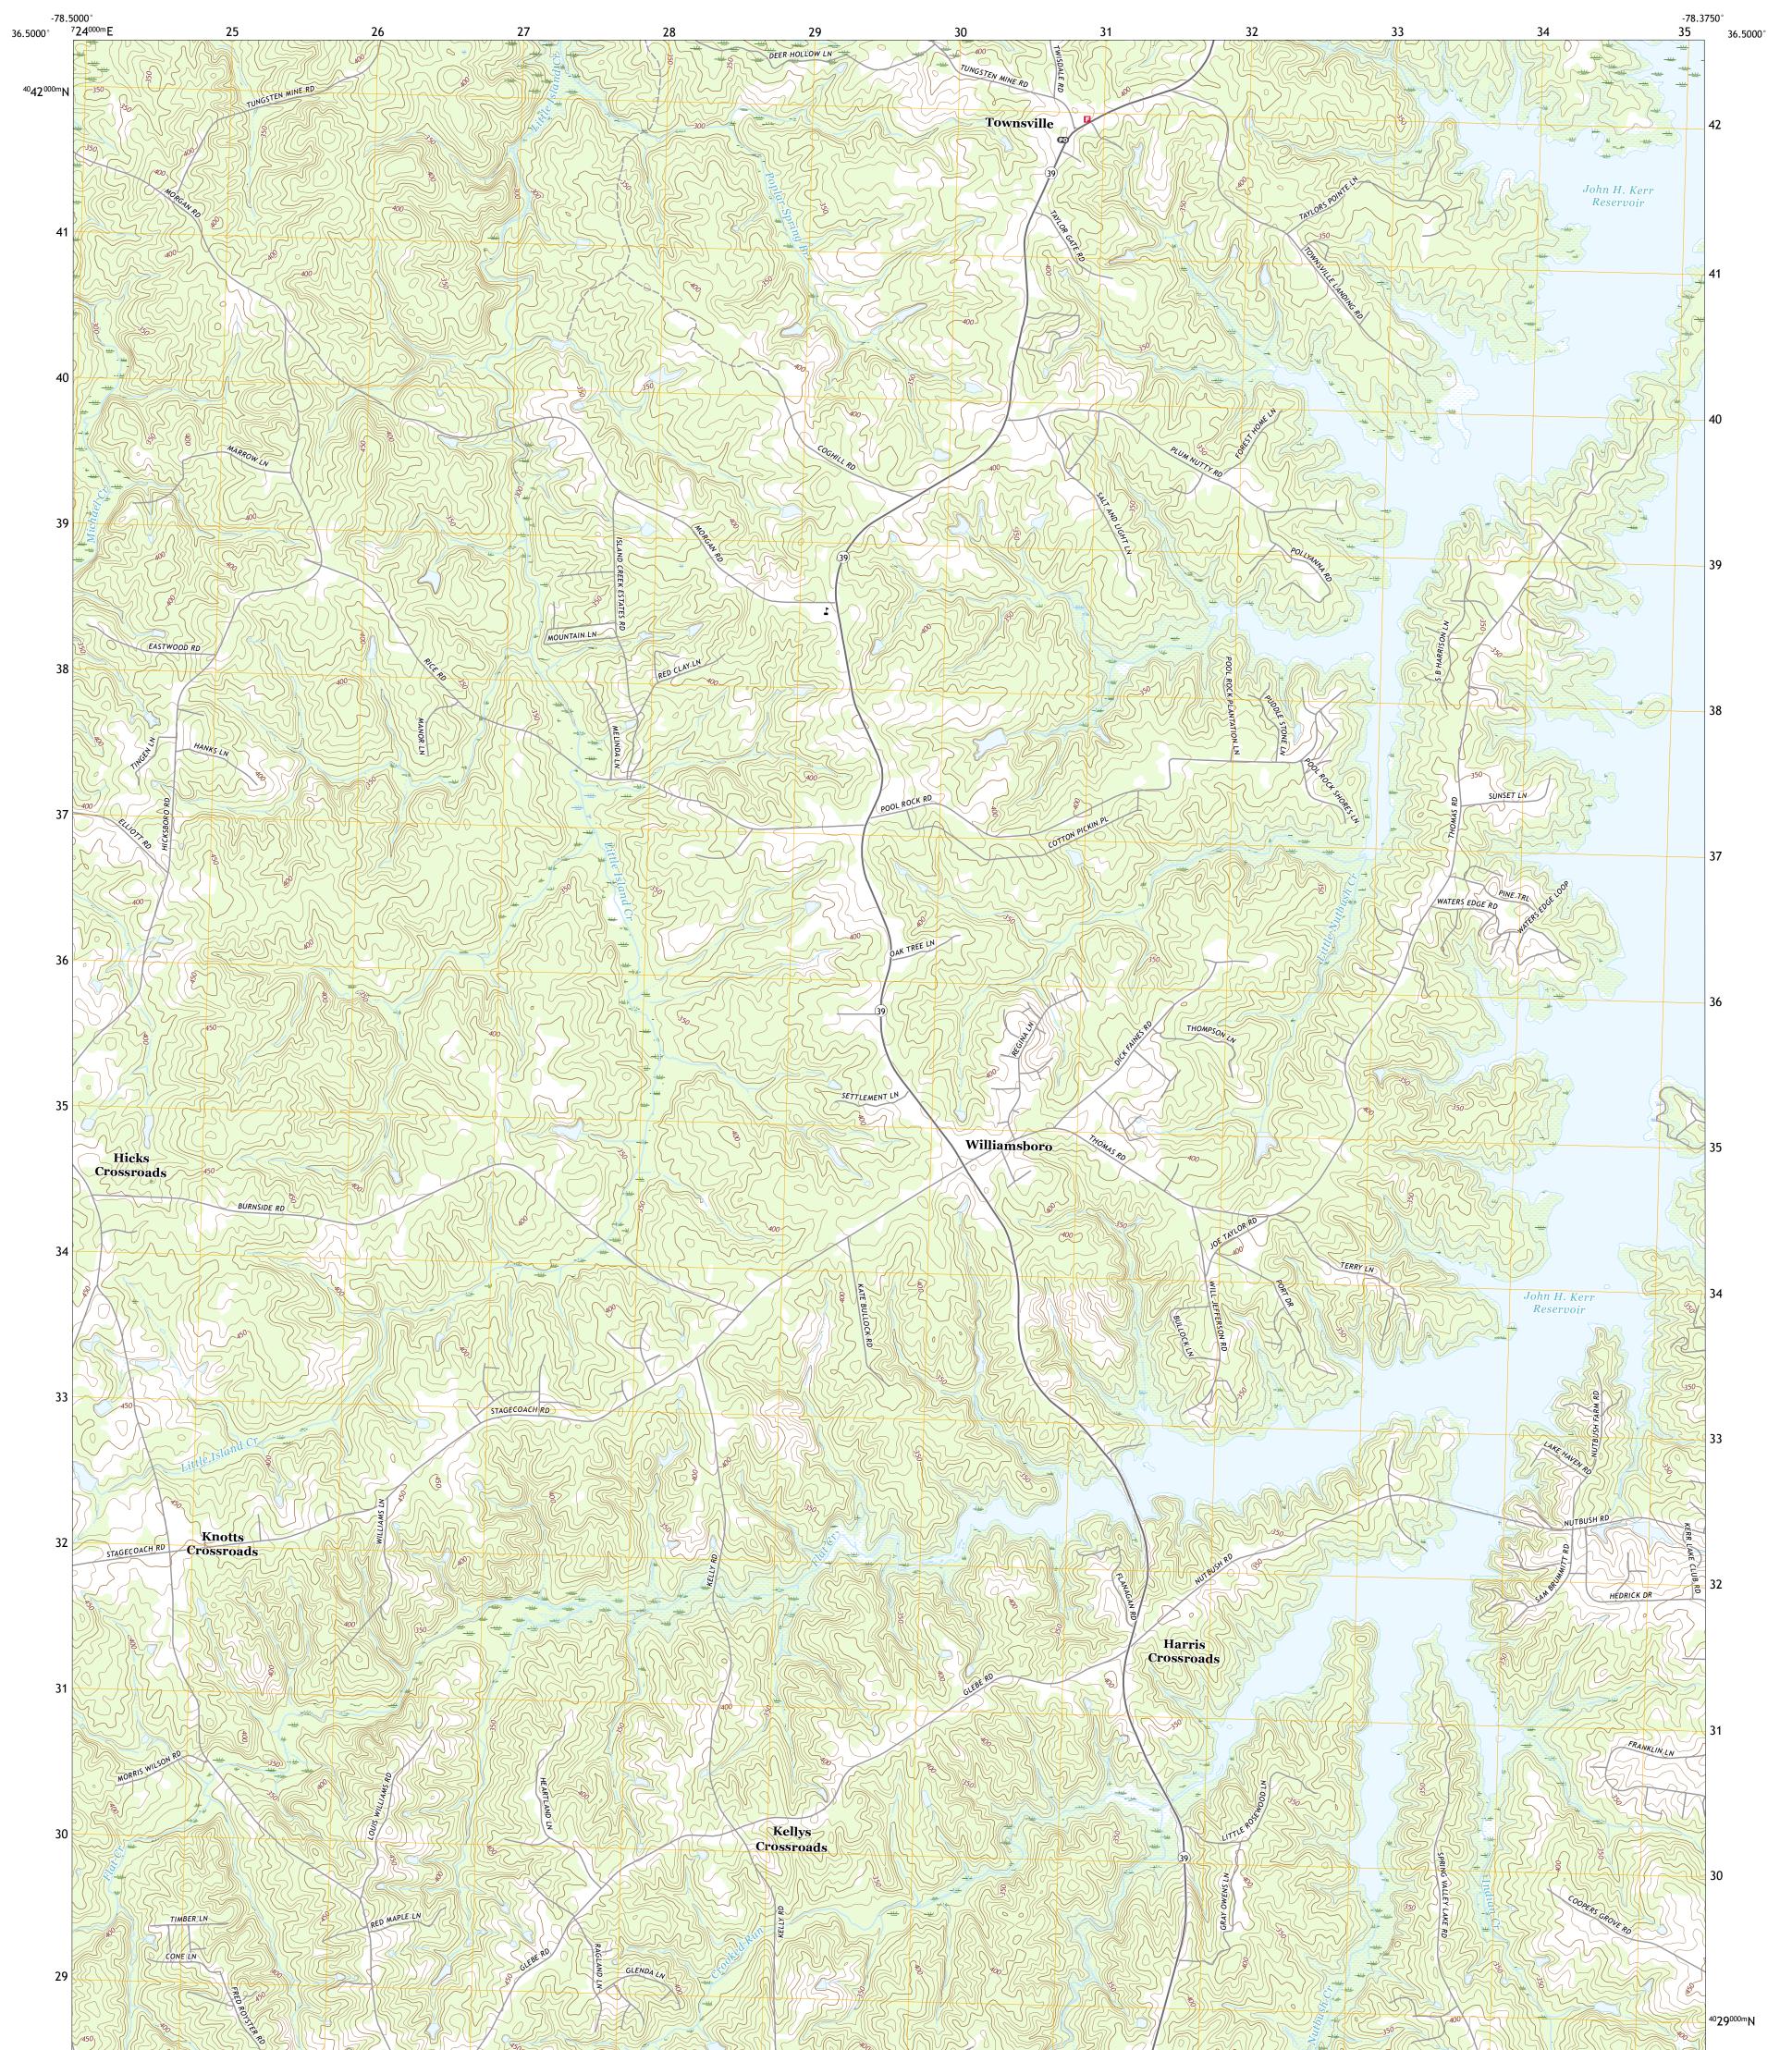

## U.S. DEPARTMENT OF THE INTERIOR U.S. GEOLOGICAL SURVEY

TOWNSVILLE QUADRANGLE NORTH CAROLINA - VANCE COUNTY 7.5-MINUTE SERIES

Produced by the United States Geological Survey North American Datum of 1983 (NAD83) World Geodetic System of 1984 (WGS84). Projection and 1 000-meter grid:Universal Transverse Mercator, Zone 175 This map is not a legal document. Boundaries may be generalized for this map scale. Private lands within government reservations may not be shown. Obtain permission before entering private lands.