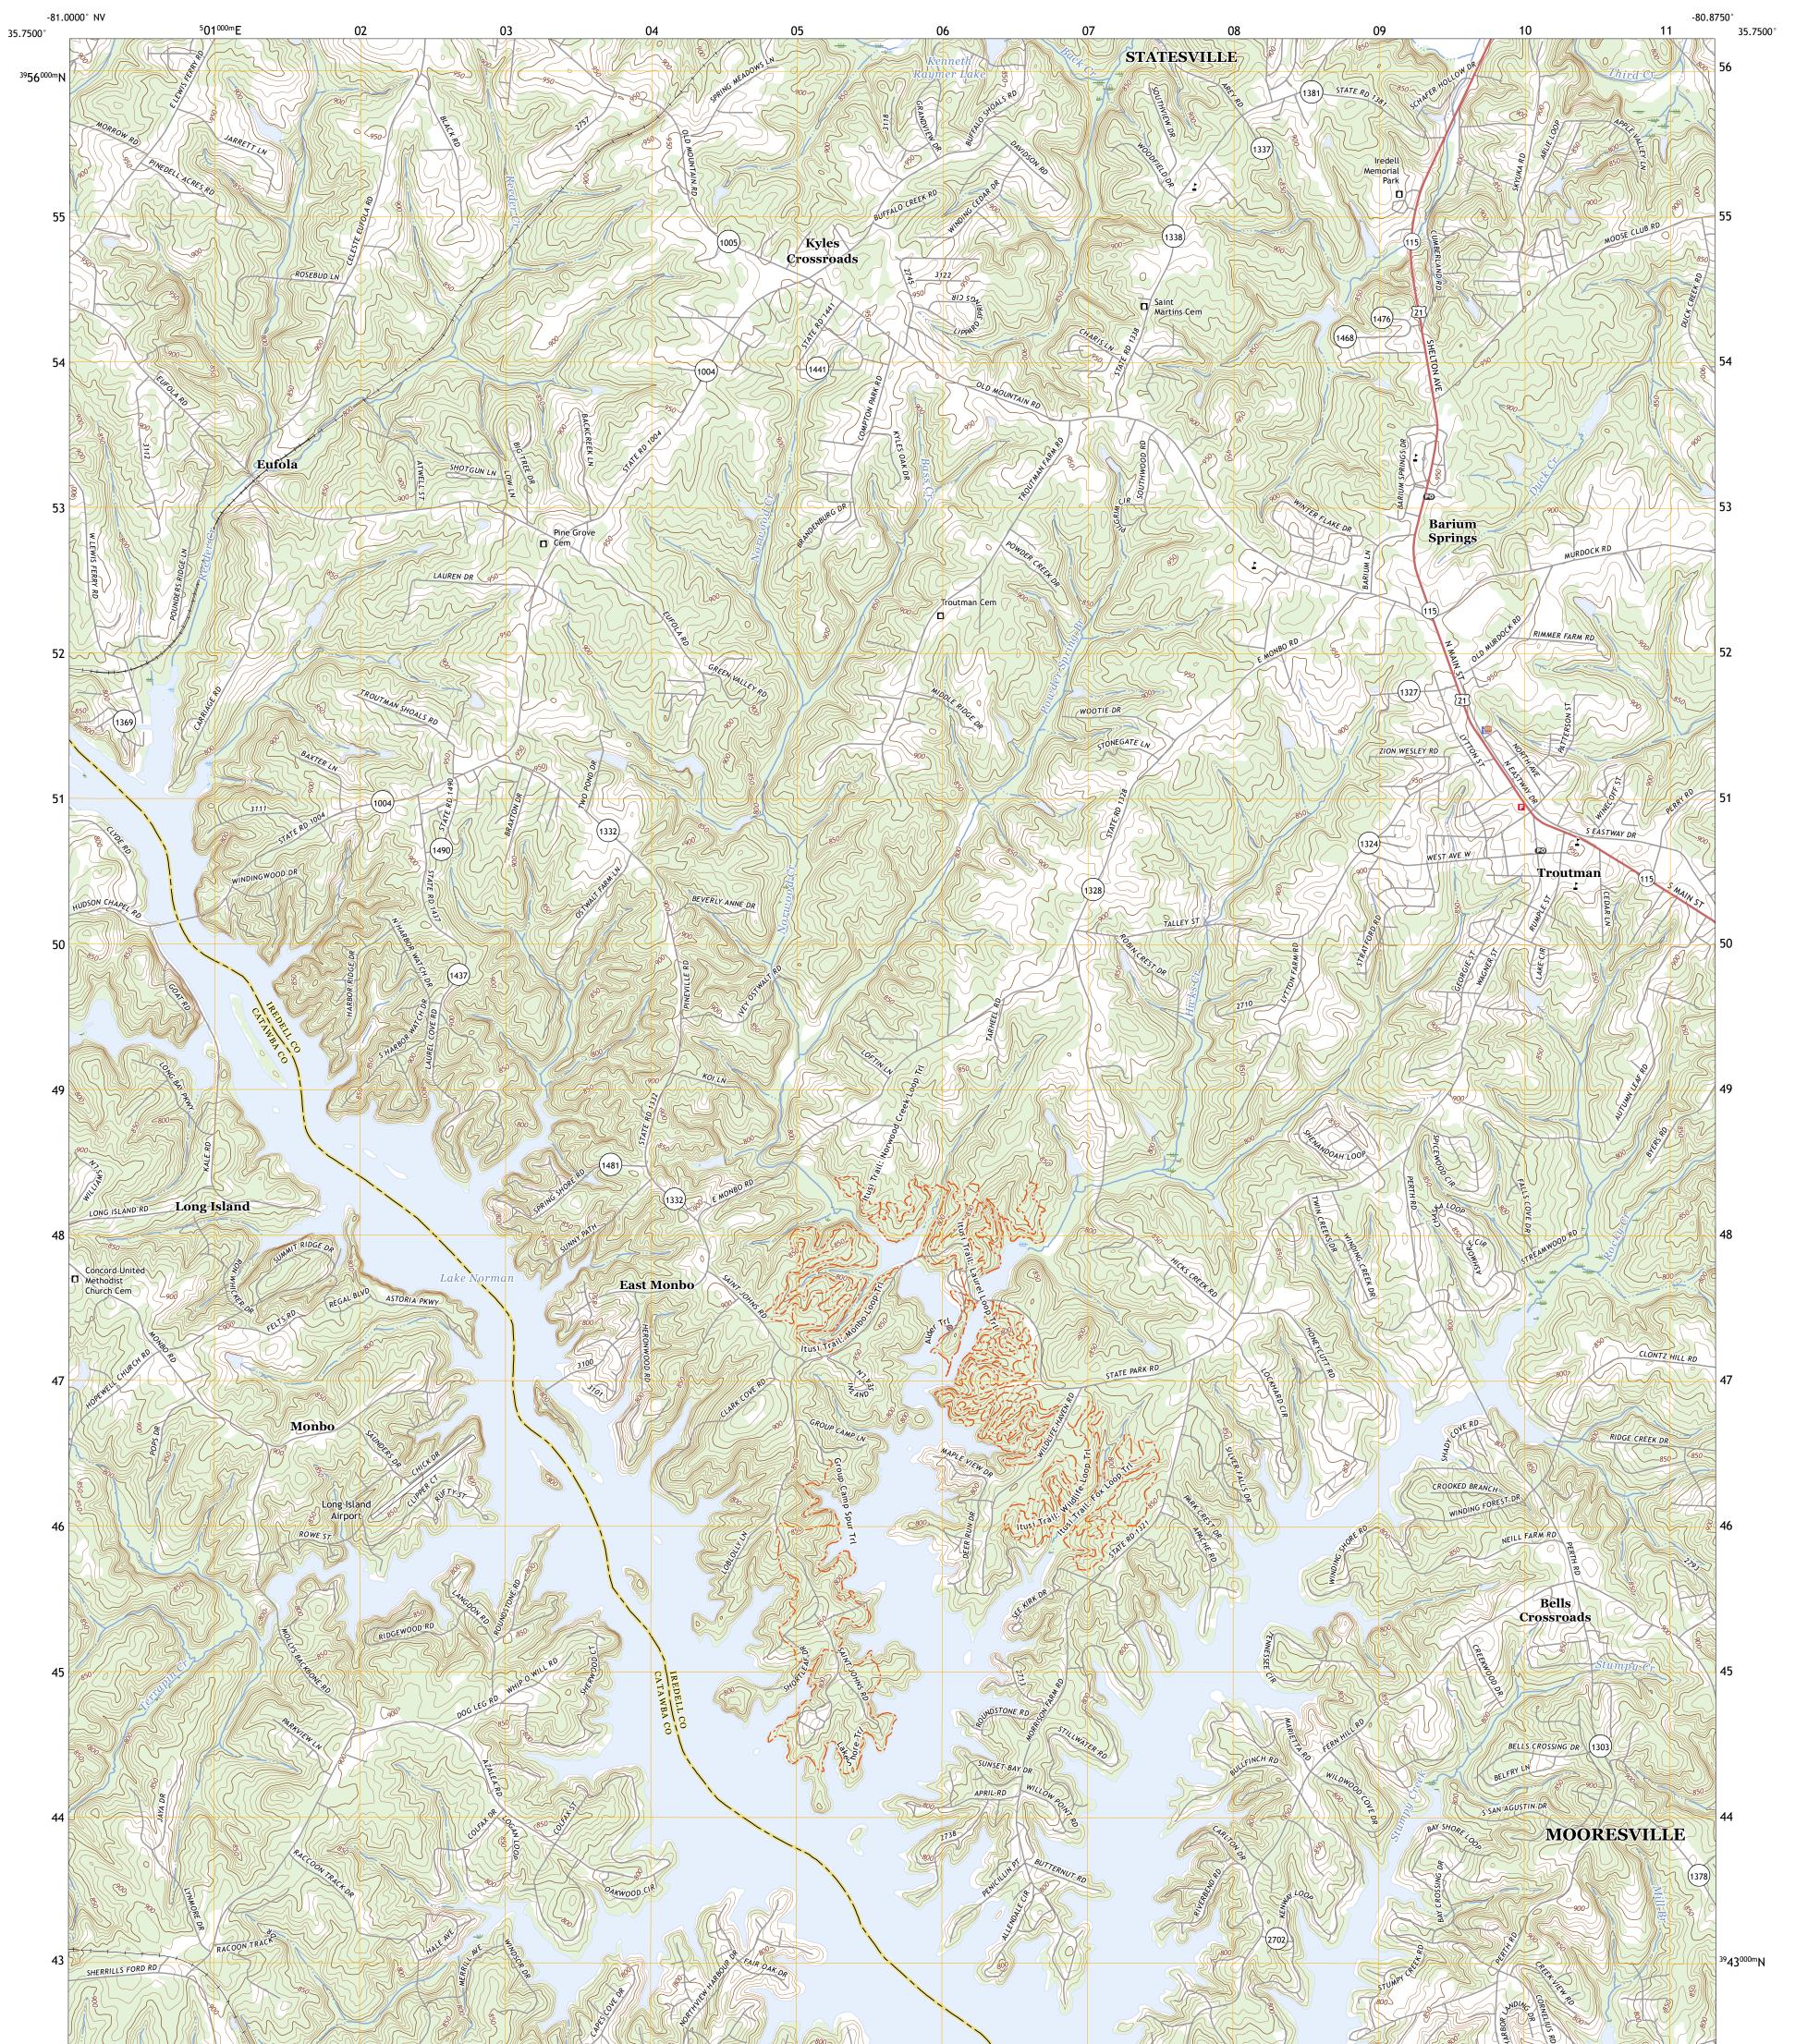

## U.S. DEPARTMENT OF THE INTERIOR U.S. GEOLOGICAL SURVEY

TROUTMAN QUADRANGLE NORTH CAROLINA 7.5-MINUTE SERIES

Produced by the United States Geological Survey North American Datum of 1983 (NAD83) World Geodetic System of 1984 (WGS84). Projection and 1 000-meter grid:Universal Transverse Mercator, Zone 175 This map is not a legal document. Boundaries may be generalized for this map scale. Private lands within government reservations may not be shown. Obtain permission before entering private lands.

Imagery.... Roads..... Names..... Hydrography..... Contours.. Boundaries.... ..FWS National Wetlands Inventory Not Available Wetlands....

State Route