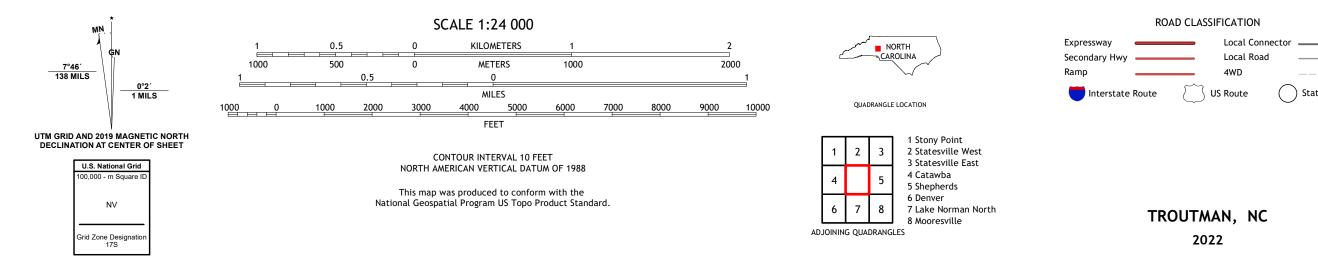

## U.S. DEPARTMENT OF THE INTERIOR U.S. GEOLOGICAL SURVEY

TROUTMAN QUADRANGLE NORTH CAROLINA 7.5-MINUTE SERIES

Produced by the United States Geological Survey North American Datum of 1983 (NAD83) World Geodetic System of 1984 (WGS84). Projection and 1 000-meter grid:Universal Transverse Mercator, Zone 175 This map is not a legal document. Boundaries may be generalized for this map scale. Private lands within government reservations may not be shown. Obtain permission before entering private lands.