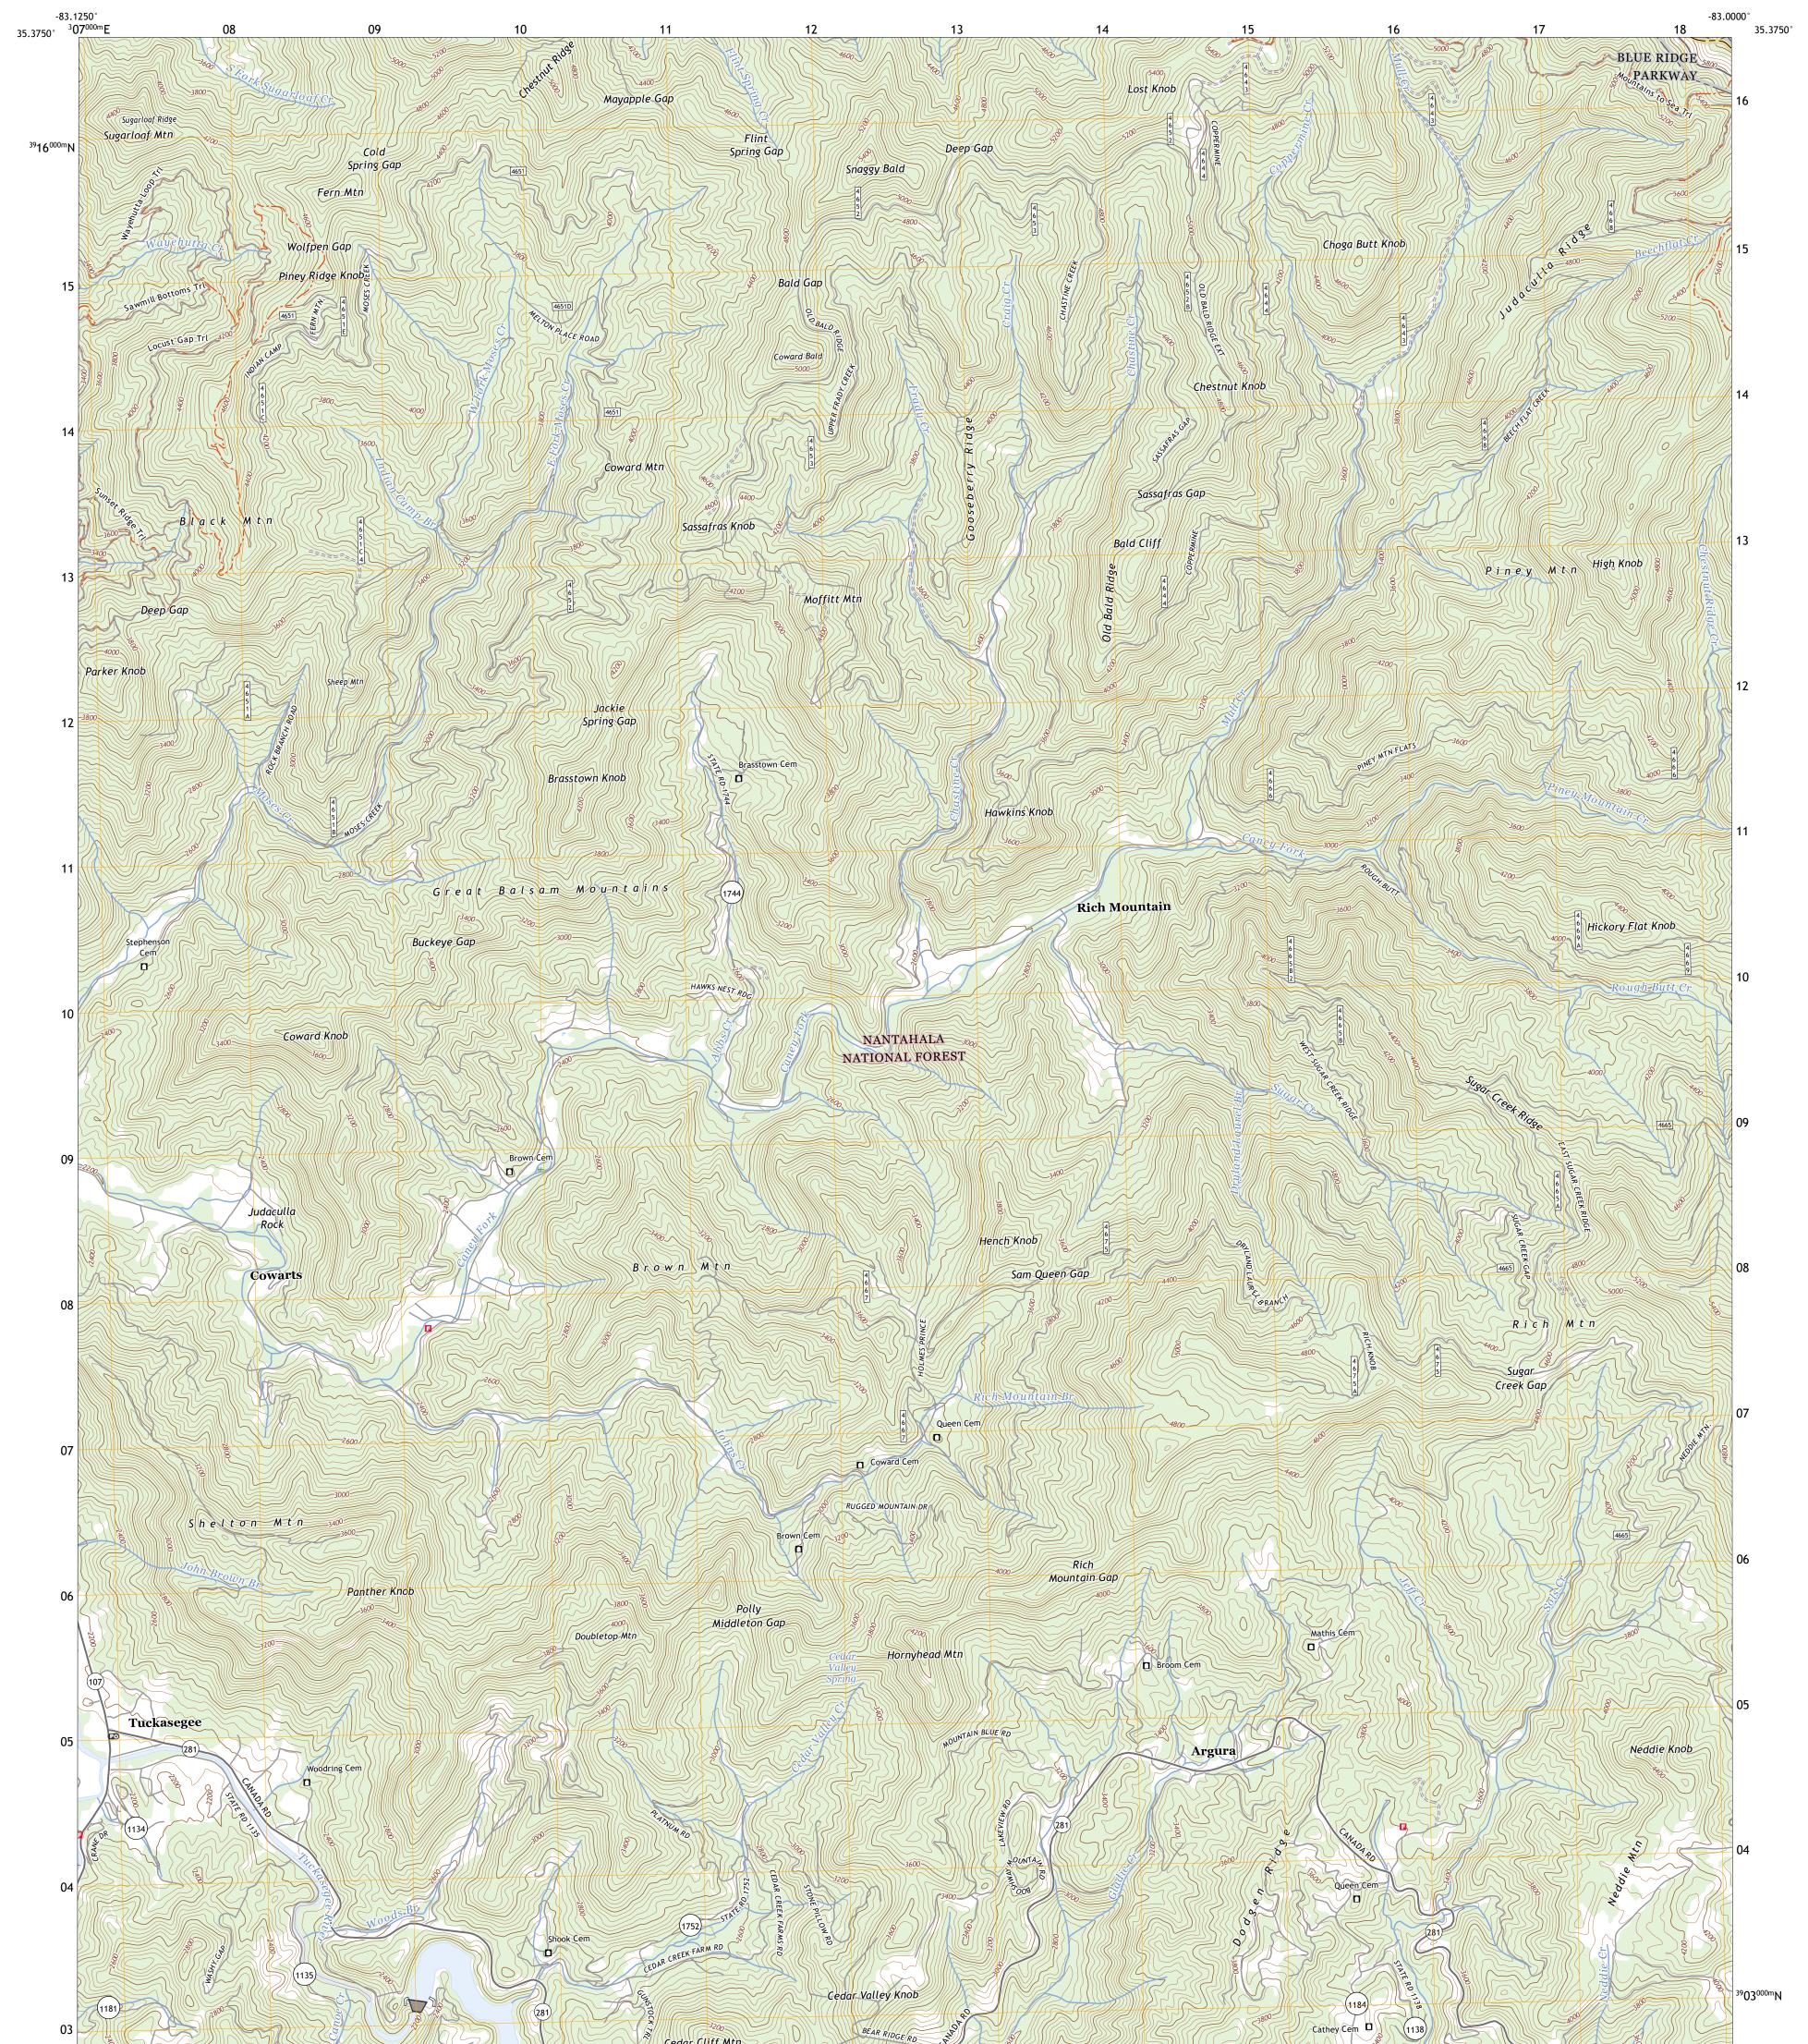

TUCKASEGEE QUADRANGLE NORTH CAROLINA 7.5-MINUTE SERIES

Produced by the United States Geological Survey North American Datum of 1983 (NAD83) World Geodetic System of 1984 (WGS84). Projection and 1 000-meter grid: Universal Transverse Mercator, Zone 17S This map is not a legal document. Boundaries may be generalized for this map scale. Private lands within government reservations may not be shown. Obtain permission before entering private lands.

Imagery.....NAIP, October 2020 - October 2020 Roads.....U.S. Census Bureau, 2016 - 2016 Roads within US Forest Service Lands......FSTopo Data Names..... Hydrography... Contours..... Boundaries... Wetlands......FWS National Wetlands Inventory Not Available