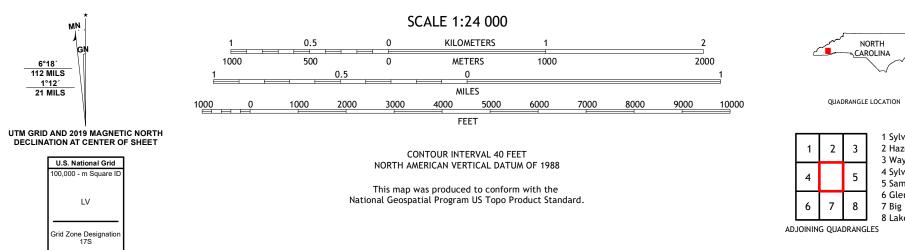

Check with local Forest Service unit for current travel conditions and restrictions.

1 Sylva North

2 Hazelwood

3 Waynesville

4 Sylva South

8 Lake Toxaway

5 Sam Knob 6 Glenville

7 Big Ridge